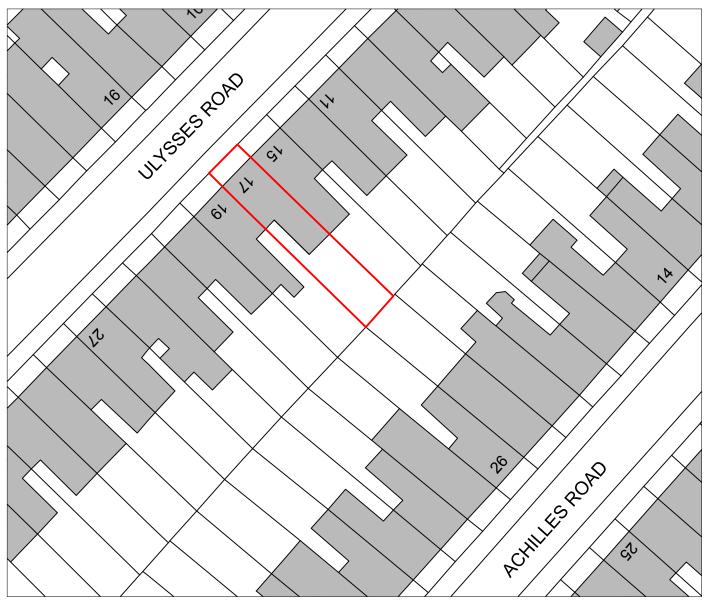

# **Existing Block Plan**

Scale 1:500

NOTES

© COPYRIGHT - DETAILED PLANNING LTD

all dimension should be checked on site prior to works commencing. Variations in squareness, depth of plaster etc, must be checked for. Where new walls are shown as aligned with existing walls, physical removal of brickwork and / or plaster to establish the actual position of the wall being attached to must be checked.

DRAWING TITLE

Location Plan and Existing Block Plan

DRAWINGS STATUS

Planning

| SCALE         | DATE      | DRAWN       | CHECKED  |
|---------------|-----------|-------------|----------|
| As Noted @ A3 | Feb. 2017 | P.S. & L.M. | P.D P.C. |
| DRAWING       | NO.       |             | REVISION |