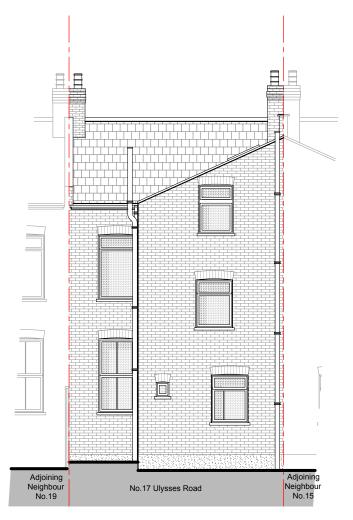

Rear Elevation
As Existing - Scale 1:100

### DRAWING TITLE

Existing Front and Rear Elevations