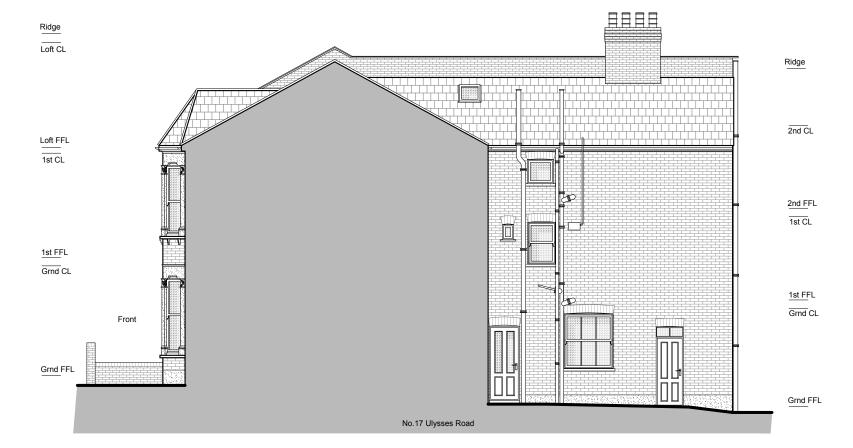

DRAWING NO. 1219JB\_FUL: SH4 REVISIO 0

Side Elevation
As Existing - Scale 1:100

## DRAWING TITLE

Existing Side Elevation

1219JB\_FUL: SH5