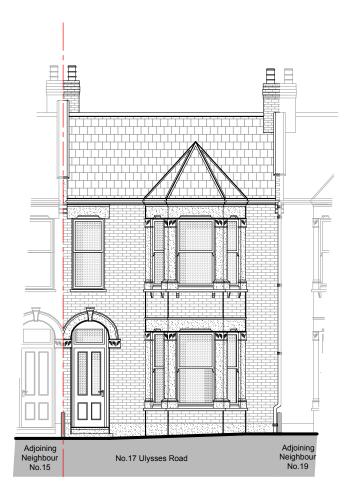

DRAWING TITLE

Existing Second Floor and Roof Plans

DRAWINGS STATUS

Planning

 SCALE
 DATE
 DRAWN
 CHECKED

 1:100 @ A3
 Feb. 2017
 P.S. & L.M.
 P.D. - P.C.

DRAWING NO. 1219JB\_FUL: SH3 REVISION 0

Front Elevation
As Existing - Scale 1:100

### DRAWING TITLE

Existing Front and Rear Elevations