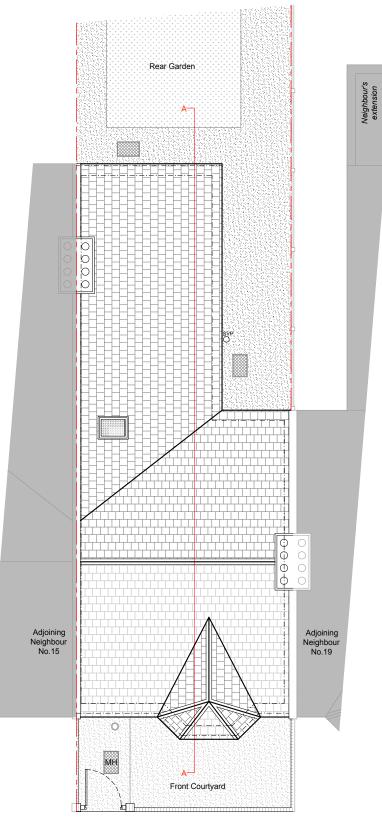

DRAWING TITLE

Existing Second Floor and Roof Plans

DRAWINGS STATUS

Planning

 SCALE
 DATE
 DRAWN
 CHECKED

 1:100 @ A3
 Feb. 2017
 P.S. & L.M.
 P.D. - P.C.

DRAWING NO. 1219JB\_FUL: SH3 REVISION 0

Front Elevation
As Existing - Scale 1:100