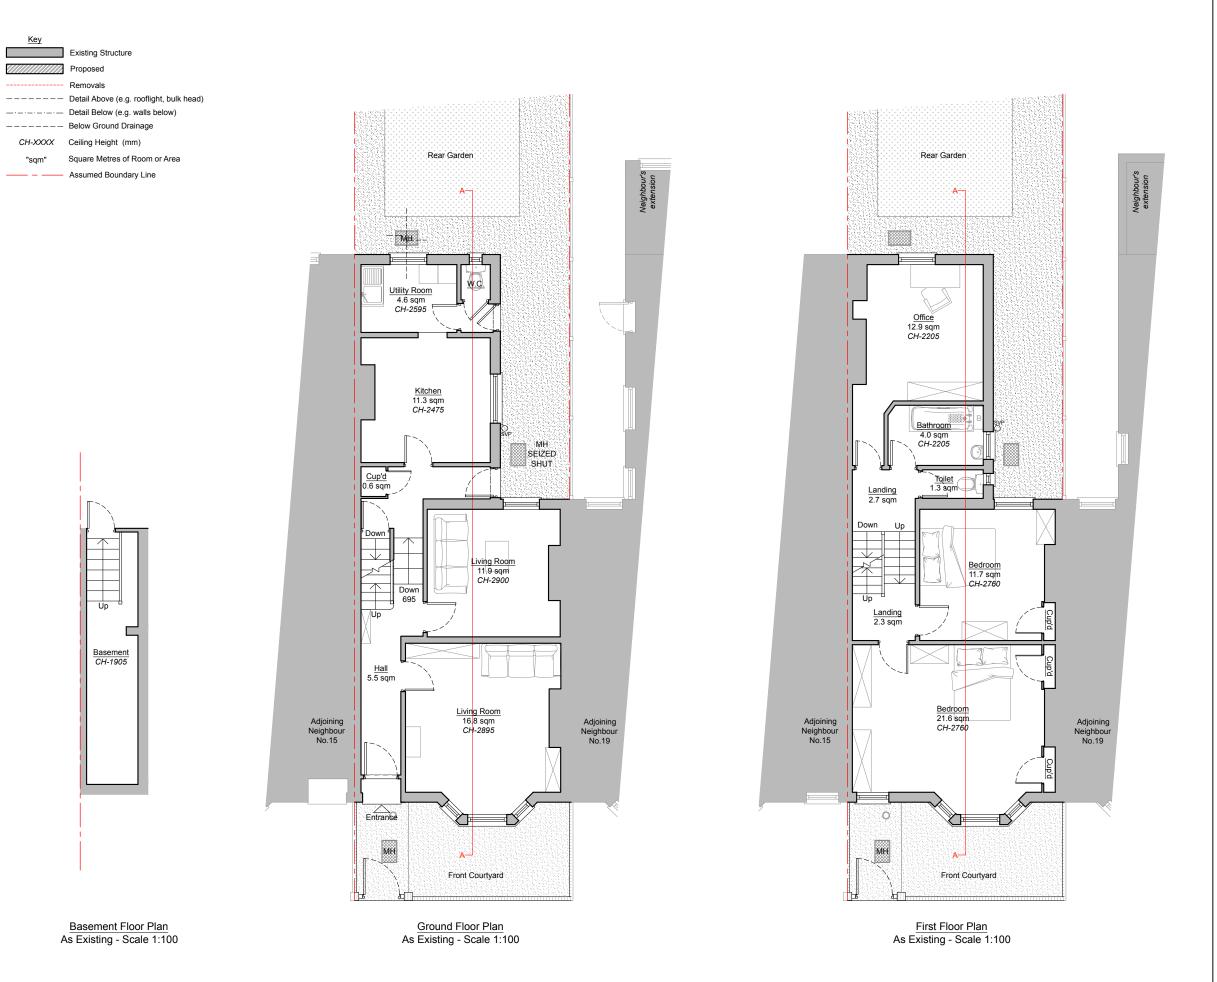

DRAWING TITLE

Existing Basement, Ground and First Floor Plans

DRAWINGS STATUS

Planning

| SCALE         | DATE      | DRAWN       | CHECKED  |
|---------------|-----------|-------------|----------|
| 1:100 @ A3    | Feb. 2017 | P.S. & L.M. | P.D P.C. |
| DRAWING       | NO.       |             | REVISION |
| 1219JB_FUL: 5 | SH2       |             | 0        |