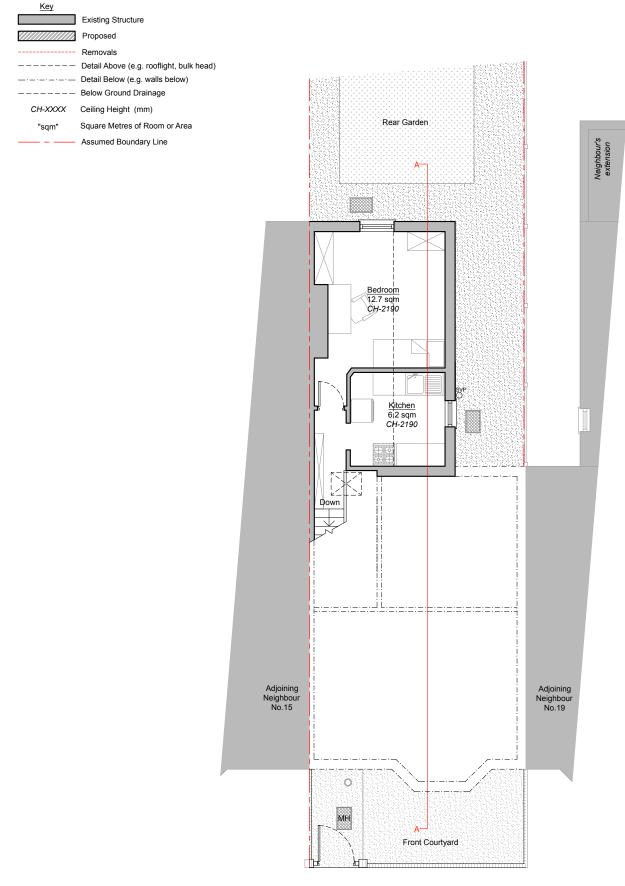

DRAWING TITLE

Existing Basement, Ground and First Floor Plans

DRAWINGS STATUS

Planning

| SCALE         | DATE      | DRAWN       | CHECKED  |
|---------------|-----------|-------------|----------|
| 1:100 @ A3    | Feb. 2017 | P.S. & L.M. | P.D P.C. |
| DRAWING       | NO.       |             | REVISION |
| 1219JB_FUL: 5 | SH2       |             | 0        |