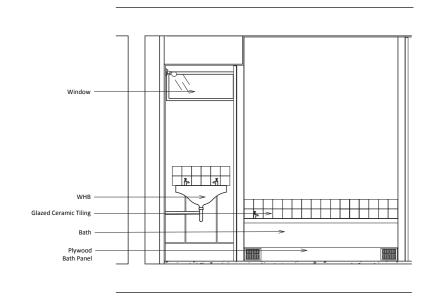

### **Bathroom Layout**

The Bathroom design shows a clear, well-ordered concept, with a limited, complementary range of robust materials. However, by modern standards there is very little room for disabled occupant and this proposal seeks to address this whilst preserving the nature of the original design.

<u>01</u>

<u>05</u>

03

<u>04</u>

Painted
Skirting

<u>02</u>

<u>06</u>

- 01 Original flat layout and axonometric
- 02 Original bathroom plan
- 03-06 Original bathroom elevations