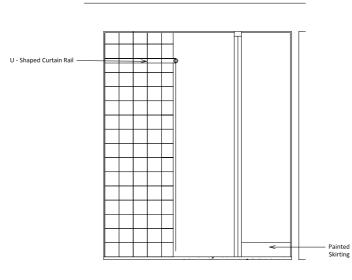

<u>01</u>

<u>05</u>

03

<u>04</u>

Painted
Skirting

<u>02</u>

<u>06</u>

- 01 Original flat layout and axonometric
- 02 Original bathroom plan
- 03-06 Original bathroom elevations