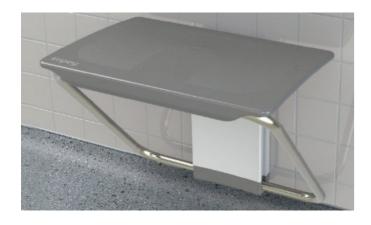

## **Product images**

Description of the works: Removal of bath and replacement with disabled level access shower for disabled resident, as requested by Camden Occupational Therapy Services. The resident cannot access bathing facilities at present. Only non-original features are to be affected; the WHB, door and frame are original features of the building and will not be affected by the proposed works.

IMPEY SLIMFOLD SHOWER BENCH

Bathroom Tiles
A 150mmx150mm ceramic wall tiles, waterproof grouted, and finished at exposed edges.

Altro: Aquarius vinyl floor finish

Mira: Advance Flex shower

Status
Listed Building Consent
Revision
P1