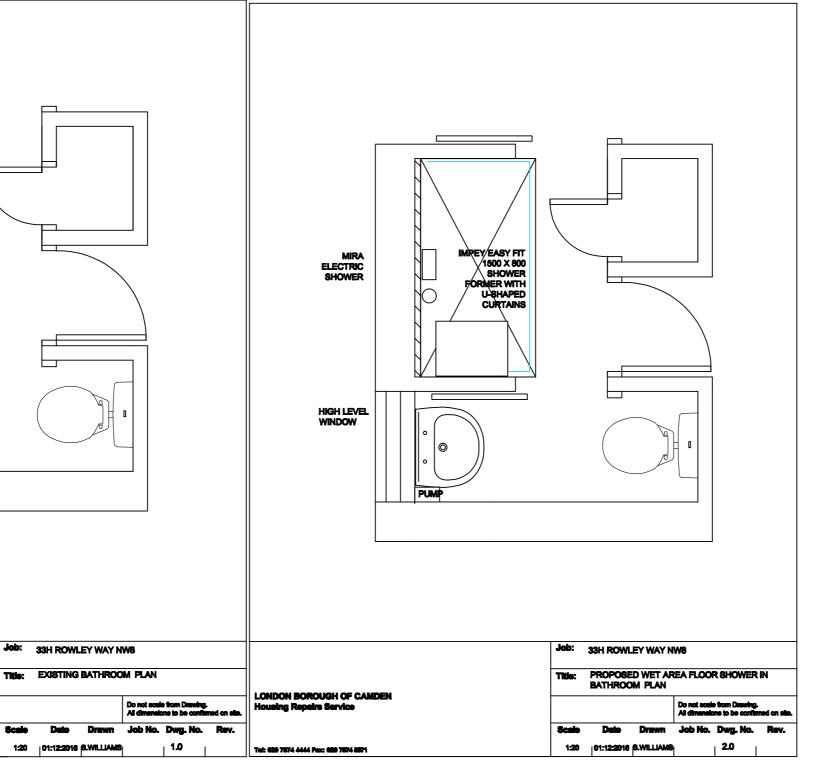

## Scope of Works

The Scope of works below is to be read in conjunction with the attached Specification of works produced by Camden Housing Repairs Service

Existing and proposed drawings by Camden Housing Repairs Service

HIGH LEVEL WINDOW

LONDON BOROUGH OF CAMDEN Housing Repairs Service

Tel: **020** 7074 4444 Pepc **020** 7074 5071

EXISTING BATH

03

04

<u>05</u>

<u>06</u>

02 Proposed bathroom plan 03-06 Proposed bathroom elevations

|     | Element                       | Works                                                                              | Specification notes                                                                                                                                                                                                                                                                                                                                                                                                                                                                                                                                                                                                                                                                                                                                                                                                                                                                                                                                                                                                                                                                                                                                                                                                                                                                                                                                                                                                                                                                                                                                                                                                                                                                                                                                                                                                                                                                                                                                                                                                                                                                                                            |
|-----|-------------------------------|------------------------------------------------------------------------------------|--------------------------------------------------------------------------------------------------------------------------------------------------------------------------------------------------------------------------------------------------------------------------------------------------------------------------------------------------------------------------------------------------------------------------------------------------------------------------------------------------------------------------------------------------------------------------------------------------------------------------------------------------------------------------------------------------------------------------------------------------------------------------------------------------------------------------------------------------------------------------------------------------------------------------------------------------------------------------------------------------------------------------------------------------------------------------------------------------------------------------------------------------------------------------------------------------------------------------------------------------------------------------------------------------------------------------------------------------------------------------------------------------------------------------------------------------------------------------------------------------------------------------------------------------------------------------------------------------------------------------------------------------------------------------------------------------------------------------------------------------------------------------------------------------------------------------------------------------------------------------------------------------------------------------------------------------------------------------------------------------------------------------------------------------------------------------------------------------------------------------------|
| 1.0 | Walls                         |                                                                                    |                                                                                                                                                                                                                                                                                                                                                                                                                                                                                                                                                                                                                                                                                                                                                                                                                                                                                                                                                                                                                                                                                                                                                                                                                                                                                                                                                                                                                                                                                                                                                                                                                                                                                                                                                                                                                                                                                                                                                                                                                                                                                                                                |
| 1.1 | Wall                          | Check for heating pipes and Hot+Cold water supply in wall                          | BOX IN PIPES FULL HEIGHT IN SHOWER AREA. Reroute Hot+Cold water supply pipes in concealed duct in                                                                                                                                                                                                                                                                                                                                                                                                                                                                                                                                                                                                                                                                                                                                                                                                                                                                                                                                                                                                                                                                                                                                                                                                                                                                                                                                                                                                                                                                                                                                                                                                                                                                                                                                                                                                                                                                                                                                                                                                                              |
|     |                               | or floor.                                                                          | bathroom as necessary. Re-route electric cable, overflow pipe and wash machine waste.                                                                                                                                                                                                                                                                                                                                                                                                                                                                                                                                                                                                                                                                                                                                                                                                                                                                                                                                                                                                                                                                                                                                                                                                                                                                                                                                                                                                                                                                                                                                                                                                                                                                                                                                                                                                                                                                                                                                                                                                                                          |
| 2.0 | Bathroom Fixtures             |                                                                                    |                                                                                                                                                                                                                                                                                                                                                                                                                                                                                                                                                                                                                                                                                                                                                                                                                                                                                                                                                                                                                                                                                                                                                                                                                                                                                                                                                                                                                                                                                                                                                                                                                                                                                                                                                                                                                                                                                                                                                                                                                                                                                                                                |
| 2.1 | Existing bath                 | Remove existing bath, complete with supplies and wastes and salvage.               | Review suitability for retention and storage for future use.                                                                                                                                                                                                                                                                                                                                                                                                                                                                                                                                                                                                                                                                                                                                                                                                                                                                                                                                                                                                                                                                                                                                                                                                                                                                                                                                                                                                                                                                                                                                                                                                                                                                                                                                                                                                                                                                                                                                                                                                                                                                   |
| 2.2 | Proposed shower               | Supply & fit a new Mira "Advance Flex" thermostatic electric shower unit complete. | Set at maximum 43 degrees Celsius, with lever type control. Run new mains water connection, and electrical supply, pipe work and cable, to include all necessary fittings, isolating valves and double check valves, to comply with current regulations. The head must be detachable on a 1000mm extended riser bar, and with a 1500mm flexible hose, handset, and soap dish as per OT drawing / instruction.                                                                                                                                                                                                                                                                                                                                                                                                                                                                                                                                                                                                                                                                                                                                                                                                                                                                                                                                                                                                                                                                                                                                                                                                                                                                                                                                                                                                                                                                                                                                                                                                                                                                                                                  |
| 2.3 | Shower electricity supply     | Provide new electrical supply to shower                                            | Provide new electrical supply to shower, concealed in the shower area and surface mounted in mini trunking elsewhere. The supply will be on a fused spur RCD, suitably rated MCB, via a double pole switch. Earth bond in the bathroom as necessary. All electrical work to fully comply with current 17th Edition IEE Regulations.                                                                                                                                                                                                                                                                                                                                                                                                                                                                                                                                                                                                                                                                                                                                                                                                                                                                                                                                                                                                                                                                                                                                                                                                                                                                                                                                                                                                                                                                                                                                                                                                                                                                                                                                                                                            |
| 2.4 | Shower curtain rail           | Supply and fit a shwer curtain rail,                                               | Supply and fit a U-shaped shower curtain rail, 100mm inside of the edge of the shower former, as shown on the drawing, and TWO fit full length weighted shower curtain just touching the floor.                                                                                                                                                                                                                                                                                                                                                                                                                                                                                                                                                                                                                                                                                                                                                                                                                                                                                                                                                                                                                                                                                                                                                                                                                                                                                                                                                                                                                                                                                                                                                                                                                                                                                                                                                                                                                                                                                                                                |
| 2.5 | Wall mounted grab rails       | Grab rails                                                                         | Supply and fix 2 no. slip resistant grab rails, in shower area as shown on the drawing/OT instruction.                                                                                                                                                                                                                                                                                                                                                                                                                                                                                                                                                                                                                                                                                                                                                                                                                                                                                                                                                                                                                                                                                                                                                                                                                                                                                                                                                                                                                                                                                                                                                                                                                                                                                                                                                                                                                                                                                                                                                                                                                         |
| 2.6 | Shower Seat                   | Supply & fit IMPEY SLIMFOLD SHOWER BENCH                                           | Supply & fit IMPEY SLIMFOLD SHOWER BENCH                                                                                                                                                                                                                                                                                                                                                                                                                                                                                                                                                                                                                                                                                                                                                                                                                                                                                                                                                                                                                                                                                                                                                                                                                                                                                                                                                                                                                                                                                                                                                                                                                                                                                                                                                                                                                                                                                                                                                                                                                                                                                       |
| 3.0 | Tiling                        | Decree and a farther all the                                                       | The boundary of the bold of the college of the decoupling of the d |
| 3.1 | Bathroom/WC tiling            | Remove all existing wall tiles                                                     | Tile in new shower, full height on walls as indicated on plan with 150mmx150mm ceramic wall tiles, waterproof grouted, and finished at exposed edges. Make good disturbed plaster where items/ tiles etc. removed.                                                                                                                                                                                                                                                                                                                                                                                                                                                                                                                                                                                                                                                                                                                                                                                                                                                                                                                                                                                                                                                                                                                                                                                                                                                                                                                                                                                                                                                                                                                                                                                                                                                                                                                                                                                                                                                                                                             |
| 4.0 | Shower Tray                   |                                                                                    |                                                                                                                                                                                                                                                                                                                                                                                                                                                                                                                                                                                                                                                                                                                                                                                                                                                                                                                                                                                                                                                                                                                                                                                                                                                                                                                                                                                                                                                                                                                                                                                                                                                                                                                                                                                                                                                                                                                                                                                                                                                                                                                                |
| 4.1 | Shower tray preparation       | Prepare floor screed to receive shower tray                                        | Remove 'CHIPBOARD' flooring panels and replace with 19mm WBP ply, screwed to battens at all junctions and form recess to receive shower tray and waste, in preparation for Altro flooring.                                                                                                                                                                                                                                                                                                                                                                                                                                                                                                                                                                                                                                                                                                                                                                                                                                                                                                                                                                                                                                                                                                                                                                                                                                                                                                                                                                                                                                                                                                                                                                                                                                                                                                                                                                                                                                                                                                                                     |
| 4.2 | Shower tray                   | Supply & fit the following, to manufacturer's instructions                         | Impey level dec shower former – 800mm x 1500mm.                                                                                                                                                                                                                                                                                                                                                                                                                                                                                                                                                                                                                                                                                                                                                                                                                                                                                                                                                                                                                                                                                                                                                                                                                                                                                                                                                                                                                                                                                                                                                                                                                                                                                                                                                                                                                                                                                                                                                                                                                                                                                |
| 4.3 | Waste pump                    | Supply & fit the following, to manufacturer's instructions                         | Gravity waste or PGTF shallow waste and shower waste pump                                                                                                                                                                                                                                                                                                                                                                                                                                                                                                                                                                                                                                                                                                                                                                                                                                                                                                                                                                                                                                                                                                                                                                                                                                                                                                                                                                                                                                                                                                                                                                                                                                                                                                                                                                                                                                                                                                                                                                                                                                                                      |
| 5.0 | Painting and decorating       |                                                                                    |                                                                                                                                                                                                                                                                                                                                                                                                                                                                                                                                                                                                                                                                                                                                                                                                                                                                                                                                                                                                                                                                                                                                                                                                                                                                                                                                                                                                                                                                                                                                                                                                                                                                                                                                                                                                                                                                                                                                                                                                                                                                                                                                |
| 5.1 | General refurbishment         | Make good disturbed plaster where items/tiles etc removed.                         | Prepare and redecorate bathroom complete. Offer a client a choice of standard colours (Magnolia/White)                                                                                                                                                                                                                                                                                                                                                                                                                                                                                                                                                                                                                                                                                                                                                                                                                                                                                                                                                                                                                                                                                                                                                                                                                                                                                                                                                                                                                                                                                                                                                                                                                                                                                                                                                                                                                                                                                                                                                                                                                         |
| 6.0 | Flooring                      |                                                                                    | ····,                                                                                                                                                                                                                                                                                                                                                                                                                                                                                                                                                                                                                                                                                                                                                                                                                                                                                                                                                                                                                                                                                                                                                                                                                                                                                                                                                                                                                                                                                                                                                                                                                                                                                                                                                                                                                                                                                                                                                                                                                                                                                                                          |
| 6.1 | Existing floor coverings      | Strip flooring.                                                                    | Take up & cart away existing floor covering. Prepare for new coved anti-slip Altro floor covering.                                                                                                                                                                                                                                                                                                                                                                                                                                                                                                                                                                                                                                                                                                                                                                                                                                                                                                                                                                                                                                                                                                                                                                                                                                                                                                                                                                                                                                                                                                                                                                                                                                                                                                                                                                                                                                                                                                                                                                                                                             |
| 6.2 | Proposed floor coverings      | Supply and fit vinyl floor covering with 100mm coving.                             | Prepare the floor, latex, and supply and fit slip resistant Altro AQUARIOUS slip resistant vinyl floor covering complete with 100mm coving throughout the entire shower room and WC. Client should be offered a choice of standard colours. Fit a screw down aluminium threshold strip at the doorway. Fit                                                                                                                                                                                                                                                                                                                                                                                                                                                                                                                                                                                                                                                                                                                                                                                                                                                                                                                                                                                                                                                                                                                                                                                                                                                                                                                                                                                                                                                                                                                                                                                                                                                                                                                                                                                                                     |
| 6.3 | Floor covering to shower tray | Altro strip in the shower area.                                                    | Altro strip in the shower area, to take tiles to above and vinyl below. Fit Altro strip to take vinyl flooring throughout shower room.                                                                                                                                                                                                                                                                                                                                                                                                                                                                                                                                                                                                                                                                                                                                                                                                                                                                                                                                                                                                                                                                                                                                                                                                                                                                                                                                                                                                                                                                                                                                                                                                                                                                                                                                                                                                                                                                                                                                                                                         |
| 7.0 | Light                         |                                                                                    |                                                                                                                                                                                                                                                                                                                                                                                                                                                                                                                                                                                                                                                                                                                                                                                                                                                                                                                                                                                                                                                                                                                                                                                                                                                                                                                                                                                                                                                                                                                                                                                                                                                                                                                                                                                                                                                                                                                                                                                                                                                                                                                                |
| 7.1 | Light                         | Supply and fit fully enclosed steam-proof light                                    | Supply and fit fully enclosed steam-proof light                                                                                                                                                                                                                                                                                                                                                                                                                                                                                                                                                                                                                                                                                                                                                                                                                                                                                                                                                                                                                                                                                                                                                                                                                                                                                                                                                                                                                                                                                                                                                                                                                                                                                                                                                                                                                                                                                                                                                                                                                                                                                |