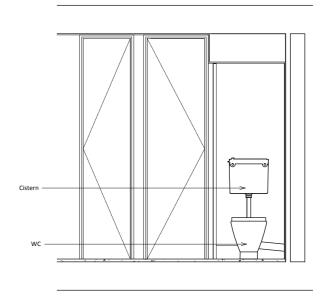

### **Bathroom Layout**

The Bathroom design shows a clear, well-ordered concept, with a limited, complementary range of robust materials. However, by modern standards there is very little room for disabled occupant and this proposal seeks to address this whilst preserving the nature of the original design.

<u>01</u>

<u>05</u>

03

<u>04</u>

Painted
Skirting

<u>02</u>

<u>06</u>

- 01 Original flat layout and axonometric
- 02 Original bathroom plan
- 03-06 Original bathroom elevations