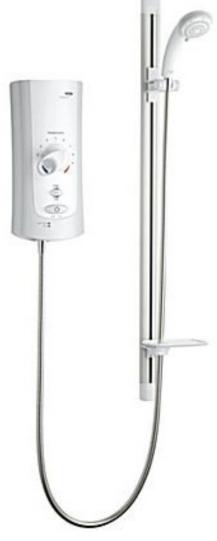

## **Product images**

Description of the works: Removal of bath and replacement with disabled level access shower for disabled resident, as requested by Camden Occupational Therapy Services. The resident cannot access bathing facilities at present. Only non-original features are to be affected; the WHB, door and frame are original features of the building and will not be affected by the proposed works.

IMPEY SLIMFOLD SHOWER BENCH

Bathroom Tiles
A 150mmx150mm ceramic wall tiles, waterproof grouted, and finished at exposed edges.

Altro: Aquarius vinyl floor finish

Mira: Advance Flex shower

Status
Listed Building Consent
Revision
P1