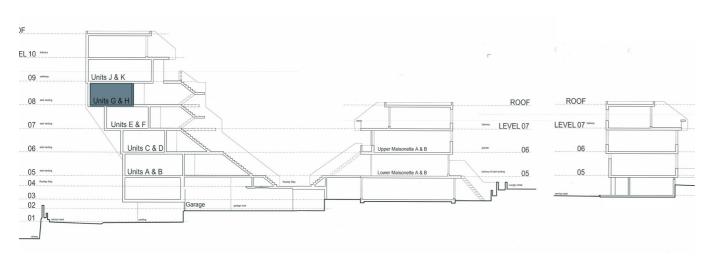

**Dwelling location** 

# The A1 dwelling type

The A1 flats are similar in layout, differing only in the location of the riser that passes vertically through the horizontally staggered kitchen and WC areas.

### **Type**

The flat is a single storey arrangement with one bedroom. A living room at the front opens onto a south facing terrace over the shared walkway. To the rear, a bedroom and WC look over the mainline railway. The kitchen and bathroom are interconnected and form a circulation route from the hall to the bedroom.