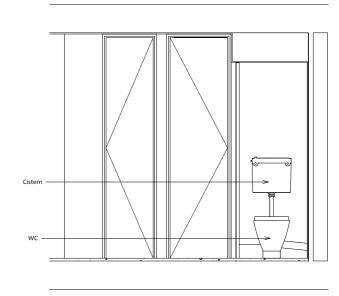

### **Bathroom Layout**

The Bathroom design shows a clear, well-ordered concept, with a limited, complementary range of robust materials. However, by modern standards there is very little room for disabled occupant and this proposal seeks to address this whilst preserving the nature of the original design.

<u>01</u>

<u>05</u>

03

<u>04</u>

Painted
Skirting

<u>02</u>

<u>06</u>

- 01 Original flat layout and axonometric
- 02 Original bathroom plan
- 03-06 Original bathroom elevations