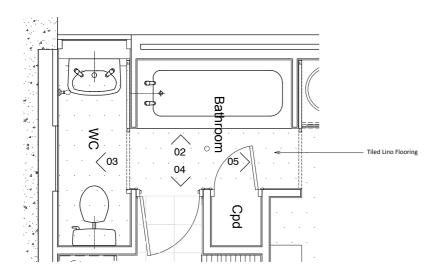

### **Bathroom Layout**

The Bathroom design shows a clear, well-ordered concept, with a limited, complementary range of robust materials. However, by modern standards there is very little room for disabled occupant and this proposal seeks to address this whilst preserving the nature of the original design.

<u>01</u>

<u>05</u>

03

<u>04</u>

Painted
Skirting

<u>02</u>

<u>06</u>

- 01 Original flat layout and axonometric
- 02 Original bathroom plan
- 03-06 Original bathroom elevations