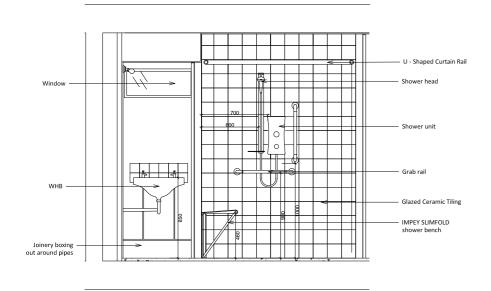

02 Proposed bathroom plan 03-06 Proposed bathroom elevations

|     | Element                       | Works                                                                              | Specification notes                                                                                                                                                                                                                                                                                                                                                                                                                                                                                                                                                                                                                                                                                                                                                                                                                                                                                                                                                                                                                                                                                                                                                                                                                                                                                                                                                                                                                                                                                                                                                                                                                                                                                                                                                                                                                                                                                                                                                                                                                                                                                                            |
|-----|-------------------------------|------------------------------------------------------------------------------------|--------------------------------------------------------------------------------------------------------------------------------------------------------------------------------------------------------------------------------------------------------------------------------------------------------------------------------------------------------------------------------------------------------------------------------------------------------------------------------------------------------------------------------------------------------------------------------------------------------------------------------------------------------------------------------------------------------------------------------------------------------------------------------------------------------------------------------------------------------------------------------------------------------------------------------------------------------------------------------------------------------------------------------------------------------------------------------------------------------------------------------------------------------------------------------------------------------------------------------------------------------------------------------------------------------------------------------------------------------------------------------------------------------------------------------------------------------------------------------------------------------------------------------------------------------------------------------------------------------------------------------------------------------------------------------------------------------------------------------------------------------------------------------------------------------------------------------------------------------------------------------------------------------------------------------------------------------------------------------------------------------------------------------------------------------------------------------------------------------------------------------|
| 1.0 | Walls                         |                                                                                    |                                                                                                                                                                                                                                                                                                                                                                                                                                                                                                                                                                                                                                                                                                                                                                                                                                                                                                                                                                                                                                                                                                                                                                                                                                                                                                                                                                                                                                                                                                                                                                                                                                                                                                                                                                                                                                                                                                                                                                                                                                                                                                                                |
| 1.1 | Wall                          | Check for heating pipes and Hot+Cold water supply in wall                          | BOX IN PIPES FULL HEIGHT IN SHOWER AREA. Reroute Hot+Cold water supply pipes in concealed duct in                                                                                                                                                                                                                                                                                                                                                                                                                                                                                                                                                                                                                                                                                                                                                                                                                                                                                                                                                                                                                                                                                                                                                                                                                                                                                                                                                                                                                                                                                                                                                                                                                                                                                                                                                                                                                                                                                                                                                                                                                              |
|     |                               | or floor.                                                                          | bathroom as necessary. Re-route electric cable, overflow pipe and wash machine waste.                                                                                                                                                                                                                                                                                                                                                                                                                                                                                                                                                                                                                                                                                                                                                                                                                                                                                                                                                                                                                                                                                                                                                                                                                                                                                                                                                                                                                                                                                                                                                                                                                                                                                                                                                                                                                                                                                                                                                                                                                                          |
| 2.0 | Bathroom Fixtures             |                                                                                    |                                                                                                                                                                                                                                                                                                                                                                                                                                                                                                                                                                                                                                                                                                                                                                                                                                                                                                                                                                                                                                                                                                                                                                                                                                                                                                                                                                                                                                                                                                                                                                                                                                                                                                                                                                                                                                                                                                                                                                                                                                                                                                                                |
| 2.1 | Existing bath                 | Remove existing bath, complete with supplies and wastes and salvage.               | Review suitability for retention and storage for future use.                                                                                                                                                                                                                                                                                                                                                                                                                                                                                                                                                                                                                                                                                                                                                                                                                                                                                                                                                                                                                                                                                                                                                                                                                                                                                                                                                                                                                                                                                                                                                                                                                                                                                                                                                                                                                                                                                                                                                                                                                                                                   |
| 2.2 | Proposed shower               | Supply & fit a new Mira "Advance Flex" thermostatic electric shower unit complete. | Set at maximum 43 degrees Celsius, with lever type control. Run new mains water connection, and electrical supply, pipe work and cable, to include all necessary fittings, isolating valves and double check valves, to comply with current regulations. The head must be detachable on a 1000mm extended riser bar, and with a 1500mm flexible hose, handset, and soap dish as per OT drawing / instruction.                                                                                                                                                                                                                                                                                                                                                                                                                                                                                                                                                                                                                                                                                                                                                                                                                                                                                                                                                                                                                                                                                                                                                                                                                                                                                                                                                                                                                                                                                                                                                                                                                                                                                                                  |
| 2.3 | Shower electricity supply     | Provide new electrical supply to shower                                            | Provide new electrical supply to shower, concealed in the shower area and surface mounted in mini trunking elsewhere. The supply will be on a fused spur RCD, suitably rated MCB, via a double pole switch. Earth bond in the bathroom as necessary. All electrical work to fully comply with current 17th Edition IEE Regulations.                                                                                                                                                                                                                                                                                                                                                                                                                                                                                                                                                                                                                                                                                                                                                                                                                                                                                                                                                                                                                                                                                                                                                                                                                                                                                                                                                                                                                                                                                                                                                                                                                                                                                                                                                                                            |
| 2.4 | Shower curtain rail           | Supply and fit a shwer curtain rail,                                               | Supply and fit a U-shaped shower curtain rail, 100mm inside of the edge of the shower former, as shown on the drawing, and TWO fit full length weighted shower curtain just touching the floor.                                                                                                                                                                                                                                                                                                                                                                                                                                                                                                                                                                                                                                                                                                                                                                                                                                                                                                                                                                                                                                                                                                                                                                                                                                                                                                                                                                                                                                                                                                                                                                                                                                                                                                                                                                                                                                                                                                                                |
| 2.5 | Wall mounted grab rails       | Grab rails                                                                         | Supply and fix 2 no. slip resistant grab rails, in shower area as shown on the drawing/OT instruction.                                                                                                                                                                                                                                                                                                                                                                                                                                                                                                                                                                                                                                                                                                                                                                                                                                                                                                                                                                                                                                                                                                                                                                                                                                                                                                                                                                                                                                                                                                                                                                                                                                                                                                                                                                                                                                                                                                                                                                                                                         |
| 2.6 | Shower Seat                   | Supply & fit IMPEY SLIMFOLD SHOWER BENCH                                           | Supply & fit IMPEY SLIMFOLD SHOWER BENCH                                                                                                                                                                                                                                                                                                                                                                                                                                                                                                                                                                                                                                                                                                                                                                                                                                                                                                                                                                                                                                                                                                                                                                                                                                                                                                                                                                                                                                                                                                                                                                                                                                                                                                                                                                                                                                                                                                                                                                                                                                                                                       |
| 3.0 | Tiling                        | Decree and a farther all the                                                       | The boundary of the bold of the college of the decoupling of the d |
| 3.1 | Bathroom/WC tiling            | Remove all existing wall tiles                                                     | Tile in new shower, full height on walls as indicated on plan with 150mmx150mm ceramic wall tiles, waterproof grouted, and finished at exposed edges. Make good disturbed plaster where items/ tiles etc. removed.                                                                                                                                                                                                                                                                                                                                                                                                                                                                                                                                                                                                                                                                                                                                                                                                                                                                                                                                                                                                                                                                                                                                                                                                                                                                                                                                                                                                                                                                                                                                                                                                                                                                                                                                                                                                                                                                                                             |
| 4.0 | Shower Tray                   |                                                                                    |                                                                                                                                                                                                                                                                                                                                                                                                                                                                                                                                                                                                                                                                                                                                                                                                                                                                                                                                                                                                                                                                                                                                                                                                                                                                                                                                                                                                                                                                                                                                                                                                                                                                                                                                                                                                                                                                                                                                                                                                                                                                                                                                |
| 4.1 | Shower tray preparation       | Prepare floor screed to receive shower tray                                        | Remove 'CHIPBOARD' flooring panels and replace with 19mm WBP ply, screwed to battens at all junctions and form recess to receive shower tray and waste, in preparation for Altro flooring.                                                                                                                                                                                                                                                                                                                                                                                                                                                                                                                                                                                                                                                                                                                                                                                                                                                                                                                                                                                                                                                                                                                                                                                                                                                                                                                                                                                                                                                                                                                                                                                                                                                                                                                                                                                                                                                                                                                                     |
| 4.2 | Shower tray                   | Supply & fit the following, to manufacturer's instructions                         | Impey level dec shower former – 800mm x 1500mm.                                                                                                                                                                                                                                                                                                                                                                                                                                                                                                                                                                                                                                                                                                                                                                                                                                                                                                                                                                                                                                                                                                                                                                                                                                                                                                                                                                                                                                                                                                                                                                                                                                                                                                                                                                                                                                                                                                                                                                                                                                                                                |
| 4.3 | Waste pump                    | Supply & fit the following, to manufacturer's instructions                         | Gravity waste or PGTF shallow waste and shower waste pump                                                                                                                                                                                                                                                                                                                                                                                                                                                                                                                                                                                                                                                                                                                                                                                                                                                                                                                                                                                                                                                                                                                                                                                                                                                                                                                                                                                                                                                                                                                                                                                                                                                                                                                                                                                                                                                                                                                                                                                                                                                                      |
| 5.0 | Painting and decorating       |                                                                                    |                                                                                                                                                                                                                                                                                                                                                                                                                                                                                                                                                                                                                                                                                                                                                                                                                                                                                                                                                                                                                                                                                                                                                                                                                                                                                                                                                                                                                                                                                                                                                                                                                                                                                                                                                                                                                                                                                                                                                                                                                                                                                                                                |
| 5.1 | General refurbishment         | Make good disturbed plaster where items/tiles etc removed.                         | Prepare and redecorate bathroom complete. Offer a client a choice of standard colours (Magnolia/White)                                                                                                                                                                                                                                                                                                                                                                                                                                                                                                                                                                                                                                                                                                                                                                                                                                                                                                                                                                                                                                                                                                                                                                                                                                                                                                                                                                                                                                                                                                                                                                                                                                                                                                                                                                                                                                                                                                                                                                                                                         |
| 6.0 | Flooring                      |                                                                                    | ····,                                                                                                                                                                                                                                                                                                                                                                                                                                                                                                                                                                                                                                                                                                                                                                                                                                                                                                                                                                                                                                                                                                                                                                                                                                                                                                                                                                                                                                                                                                                                                                                                                                                                                                                                                                                                                                                                                                                                                                                                                                                                                                                          |
| 6.1 | Existing floor coverings      | Strip flooring.                                                                    | Take up & cart away existing floor covering. Prepare for new coved anti-slip Altro floor covering.                                                                                                                                                                                                                                                                                                                                                                                                                                                                                                                                                                                                                                                                                                                                                                                                                                                                                                                                                                                                                                                                                                                                                                                                                                                                                                                                                                                                                                                                                                                                                                                                                                                                                                                                                                                                                                                                                                                                                                                                                             |
| 6.2 | Proposed floor coverings      | Supply and fit vinyl floor covering with 100mm coving.                             | Prepare the floor, latex, and supply and fit slip resistant Altro AQUARIOUS slip resistant vinyl floor covering complete with 100mm coving throughout the entire shower room and WC. Client should be offered a choice of standard colours. Fit a screw down aluminium threshold strip at the doorway. Fit                                                                                                                                                                                                                                                                                                                                                                                                                                                                                                                                                                                                                                                                                                                                                                                                                                                                                                                                                                                                                                                                                                                                                                                                                                                                                                                                                                                                                                                                                                                                                                                                                                                                                                                                                                                                                     |
| 6.3 | Floor covering to shower tray | Altro strip in the shower area.                                                    | Altro strip in the shower area, to take tiles to above and vinyl below. Fit Altro strip to take vinyl flooring throughout shower room.                                                                                                                                                                                                                                                                                                                                                                                                                                                                                                                                                                                                                                                                                                                                                                                                                                                                                                                                                                                                                                                                                                                                                                                                                                                                                                                                                                                                                                                                                                                                                                                                                                                                                                                                                                                                                                                                                                                                                                                         |
| 7.0 | Light                         |                                                                                    |                                                                                                                                                                                                                                                                                                                                                                                                                                                                                                                                                                                                                                                                                                                                                                                                                                                                                                                                                                                                                                                                                                                                                                                                                                                                                                                                                                                                                                                                                                                                                                                                                                                                                                                                                                                                                                                                                                                                                                                                                                                                                                                                |
| 7.1 | Light                         | Supply and fit fully enclosed steam-proof light                                    | Supply and fit fully enclosed steam-proof light                                                                                                                                                                                                                                                                                                                                                                                                                                                                                                                                                                                                                                                                                                                                                                                                                                                                                                                                                                                                                                                                                                                                                                                                                                                                                                                                                                                                                                                                                                                                                                                                                                                                                                                                                                                                                                                                                                                                                                                                                                                                                |

IMPEY SLIMFOLD SHOWER BENCH

Bathroom Tiles
A 150mmx150mm ceramic wall tiles, waterproof grouted, and finished at exposed edges.

Altro: Aquarius vinyl floor finish

Mira: Advance Flex shower

Status
Listed Building Consent
Revision
P1