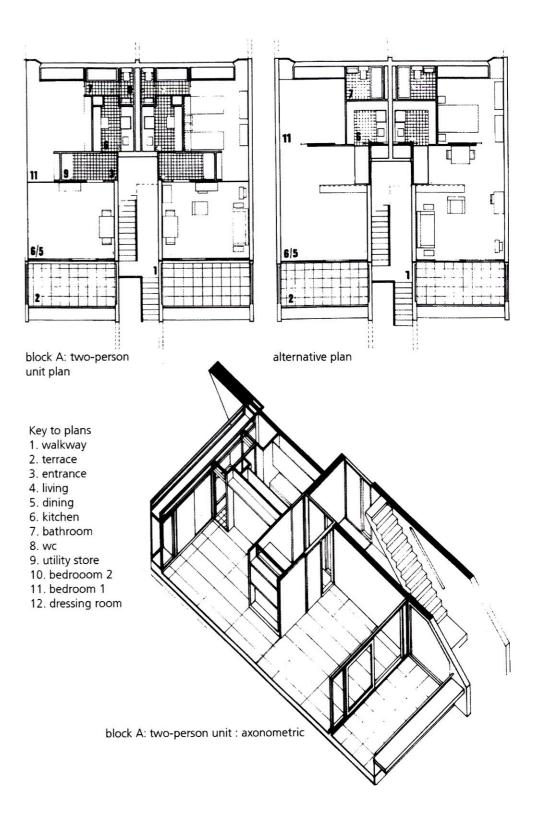

# The A1 dwelling type

The A1 flats are similar in layout, differing only in the location of the riser that passes vertically through the horizontally staggered kitchen and WC areas.

### **Type**

The flat is a single storey arrangement with one bedroom. A living room at the front opens onto a south facing terrace over the shared walkway. To the rear, a bedroom and WC look over the mainline railway. The kitchen and bathroom are interconnected and form a circulation route from the hall to the bedroom.

### **Bathroom Layout**

The Bathroom design shows a clear, well-ordered concept, with a limited, complementary range of robust materials. However, by modern standards there is very little room for disabled occupant and this proposal seeks to address this whilst preserving the nature of the original design.

<u>01</u>

<u>05</u>

03

<u>04</u>

Painted
Skirting

<u>02</u>

<u>06</u>

- 01 Original flat layout and axonometric
- 02 Original bathroom plan
- 03-06 Original bathroom elevations