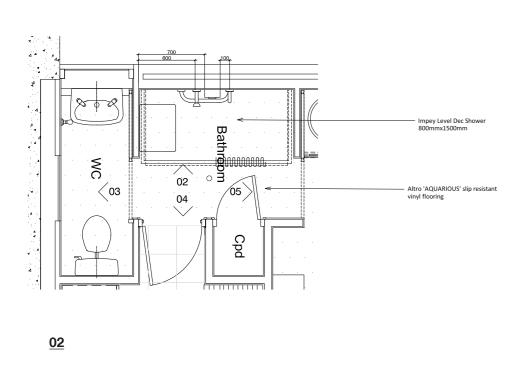

## Scope of Works

The Scope of works below is to be read in conjunction with the attached Specification of works produced by Camden Housing Repairs Service

Existing and proposed drawings by Camden Housing Repairs Service

02 Proposed bathroom plan 03-06 Proposed bathroom elevations

|     | Element                       | Works                                                                              | Specification notes                                                                                                                                                                                                                                                                                                                                                                                                                                                                                                                                                                                                                                                                                                                                                                                                                                                                                                                                                                                                                                                                                                                                                                                                                                                                                                                                                                                                                                                                                                                                                                                                                                                                                                                                                                                                                                                                                                                                                                                                                                                                                                            |
|-----|-------------------------------|------------------------------------------------------------------------------------|--------------------------------------------------------------------------------------------------------------------------------------------------------------------------------------------------------------------------------------------------------------------------------------------------------------------------------------------------------------------------------------------------------------------------------------------------------------------------------------------------------------------------------------------------------------------------------------------------------------------------------------------------------------------------------------------------------------------------------------------------------------------------------------------------------------------------------------------------------------------------------------------------------------------------------------------------------------------------------------------------------------------------------------------------------------------------------------------------------------------------------------------------------------------------------------------------------------------------------------------------------------------------------------------------------------------------------------------------------------------------------------------------------------------------------------------------------------------------------------------------------------------------------------------------------------------------------------------------------------------------------------------------------------------------------------------------------------------------------------------------------------------------------------------------------------------------------------------------------------------------------------------------------------------------------------------------------------------------------------------------------------------------------------------------------------------------------------------------------------------------------|
| 1.0 | Walls                         |                                                                                    |                                                                                                                                                                                                                                                                                                                                                                                                                                                                                                                                                                                                                                                                                                                                                                                                                                                                                                                                                                                                                                                                                                                                                                                                                                                                                                                                                                                                                                                                                                                                                                                                                                                                                                                                                                                                                                                                                                                                                                                                                                                                                                                                |
| 1.1 | Wall                          | Check for heating pipes and Hot+Cold water supply in wall                          | BOX IN PIPES FULL HEIGHT IN SHOWER AREA. Reroute Hot+Cold water supply pipes in concealed duct in                                                                                                                                                                                                                                                                                                                                                                                                                                                                                                                                                                                                                                                                                                                                                                                                                                                                                                                                                                                                                                                                                                                                                                                                                                                                                                                                                                                                                                                                                                                                                                                                                                                                                                                                                                                                                                                                                                                                                                                                                              |
|     |                               | or floor.                                                                          | bathroom as necessary. Re-route electric cable, overflow pipe and wash machine waste.                                                                                                                                                                                                                                                                                                                                                                                                                                                                                                                                                                                                                                                                                                                                                                                                                                                                                                                                                                                                                                                                                                                                                                                                                                                                                                                                                                                                                                                                                                                                                                                                                                                                                                                                                                                                                                                                                                                                                                                                                                          |
| 2.0 | Bathroom Fixtures             |                                                                                    |                                                                                                                                                                                                                                                                                                                                                                                                                                                                                                                                                                                                                                                                                                                                                                                                                                                                                                                                                                                                                                                                                                                                                                                                                                                                                                                                                                                                                                                                                                                                                                                                                                                                                                                                                                                                                                                                                                                                                                                                                                                                                                                                |
| 2.1 | Existing bath                 | Remove existing bath, complete with supplies and wastes and salvage.               | Review suitability for retention and storage for future use.                                                                                                                                                                                                                                                                                                                                                                                                                                                                                                                                                                                                                                                                                                                                                                                                                                                                                                                                                                                                                                                                                                                                                                                                                                                                                                                                                                                                                                                                                                                                                                                                                                                                                                                                                                                                                                                                                                                                                                                                                                                                   |
| 2.2 | Proposed shower               | Supply & fit a new Mira "Advance Flex" thermostatic electric shower unit complete. | Set at maximum 43 degrees Celsius, with lever type control. Run new mains water connection, and electrical supply, pipe work and cable, to include all necessary fittings, isolating valves and double check valves, to comply with current regulations. The head must be detachable on a 1000mm extended riser bar, and with a 1500mm flexible hose, handset, and soap dish as per OT drawing / instruction.                                                                                                                                                                                                                                                                                                                                                                                                                                                                                                                                                                                                                                                                                                                                                                                                                                                                                                                                                                                                                                                                                                                                                                                                                                                                                                                                                                                                                                                                                                                                                                                                                                                                                                                  |
| 2.3 | Shower electricity supply     | Provide new electrical supply to shower                                            | Provide new electrical supply to shower, concealed in the shower area and surface mounted in mini trunking elsewhere. The supply will be on a fused spur RCD, suitably rated MCB, via a double pole switch. Earth bond in the bathroom as necessary. All electrical work to fully comply with current 17th Edition IEE Regulations.                                                                                                                                                                                                                                                                                                                                                                                                                                                                                                                                                                                                                                                                                                                                                                                                                                                                                                                                                                                                                                                                                                                                                                                                                                                                                                                                                                                                                                                                                                                                                                                                                                                                                                                                                                                            |
| 2.4 | Shower curtain rail           | Supply and fit a shwer curtain rail,                                               | Supply and fit a U-shaped shower curtain rail, 100mm inside of the edge of the shower former, as shown on the drawing, and TWO fit full length weighted shower curtain just touching the floor.                                                                                                                                                                                                                                                                                                                                                                                                                                                                                                                                                                                                                                                                                                                                                                                                                                                                                                                                                                                                                                                                                                                                                                                                                                                                                                                                                                                                                                                                                                                                                                                                                                                                                                                                                                                                                                                                                                                                |
| 2.5 | Wall mounted grab rails       | Grab rails                                                                         | Supply and fix 2 no. slip resistant grab rails, in shower area as shown on the drawing/OT instruction.                                                                                                                                                                                                                                                                                                                                                                                                                                                                                                                                                                                                                                                                                                                                                                                                                                                                                                                                                                                                                                                                                                                                                                                                                                                                                                                                                                                                                                                                                                                                                                                                                                                                                                                                                                                                                                                                                                                                                                                                                         |
| 2.6 | Shower Seat                   | Supply & fit IMPEY SLIMFOLD SHOWER BENCH                                           | Supply & fit IMPEY SLIMFOLD SHOWER BENCH                                                                                                                                                                                                                                                                                                                                                                                                                                                                                                                                                                                                                                                                                                                                                                                                                                                                                                                                                                                                                                                                                                                                                                                                                                                                                                                                                                                                                                                                                                                                                                                                                                                                                                                                                                                                                                                                                                                                                                                                                                                                                       |
| 3.0 | Tiling                        | Decree and a farther all the                                                       | The boundary of the bold of the college of the decoupling of the d |
| 3.1 | Bathroom/WC tiling            | Remove all existing wall tiles                                                     | Tile in new shower, full height on walls as indicated on plan with 150mmx150mm ceramic wall tiles, waterproof grouted, and finished at exposed edges. Make good disturbed plaster where items/ tiles etc. removed.                                                                                                                                                                                                                                                                                                                                                                                                                                                                                                                                                                                                                                                                                                                                                                                                                                                                                                                                                                                                                                                                                                                                                                                                                                                                                                                                                                                                                                                                                                                                                                                                                                                                                                                                                                                                                                                                                                             |
| 4.0 | Shower Tray                   |                                                                                    |                                                                                                                                                                                                                                                                                                                                                                                                                                                                                                                                                                                                                                                                                                                                                                                                                                                                                                                                                                                                                                                                                                                                                                                                                                                                                                                                                                                                                                                                                                                                                                                                                                                                                                                                                                                                                                                                                                                                                                                                                                                                                                                                |
| 4.1 | Shower tray preparation       | Prepare floor screed to receive shower tray                                        | Remove 'CHIPBOARD' flooring panels and replace with 19mm WBP ply, screwed to battens at all junctions and form recess to receive shower tray and waste, in preparation for Altro flooring.                                                                                                                                                                                                                                                                                                                                                                                                                                                                                                                                                                                                                                                                                                                                                                                                                                                                                                                                                                                                                                                                                                                                                                                                                                                                                                                                                                                                                                                                                                                                                                                                                                                                                                                                                                                                                                                                                                                                     |
| 4.2 | Shower tray                   | Supply & fit the following, to manufacturer's instructions                         | Impey level dec shower former – 800mm x 1500mm.                                                                                                                                                                                                                                                                                                                                                                                                                                                                                                                                                                                                                                                                                                                                                                                                                                                                                                                                                                                                                                                                                                                                                                                                                                                                                                                                                                                                                                                                                                                                                                                                                                                                                                                                                                                                                                                                                                                                                                                                                                                                                |
| 4.3 | Waste pump                    | Supply & fit the following, to manufacturer's instructions                         | Gravity waste or PGTF shallow waste and shower waste pump                                                                                                                                                                                                                                                                                                                                                                                                                                                                                                                                                                                                                                                                                                                                                                                                                                                                                                                                                                                                                                                                                                                                                                                                                                                                                                                                                                                                                                                                                                                                                                                                                                                                                                                                                                                                                                                                                                                                                                                                                                                                      |
| 5.0 | Painting and decorating       |                                                                                    |                                                                                                                                                                                                                                                                                                                                                                                                                                                                                                                                                                                                                                                                                                                                                                                                                                                                                                                                                                                                                                                                                                                                                                                                                                                                                                                                                                                                                                                                                                                                                                                                                                                                                                                                                                                                                                                                                                                                                                                                                                                                                                                                |
| 5.1 | General refurbishment         | Make good disturbed plaster where items/tiles etc removed.                         | Prepare and redecorate bathroom complete. Offer a client a choice of standard colours (Magnolia/White)                                                                                                                                                                                                                                                                                                                                                                                                                                                                                                                                                                                                                                                                                                                                                                                                                                                                                                                                                                                                                                                                                                                                                                                                                                                                                                                                                                                                                                                                                                                                                                                                                                                                                                                                                                                                                                                                                                                                                                                                                         |
| 6.0 | Flooring                      |                                                                                    | ····,                                                                                                                                                                                                                                                                                                                                                                                                                                                                                                                                                                                                                                                                                                                                                                                                                                                                                                                                                                                                                                                                                                                                                                                                                                                                                                                                                                                                                                                                                                                                                                                                                                                                                                                                                                                                                                                                                                                                                                                                                                                                                                                          |
| 6.1 | Existing floor coverings      | Strip flooring.                                                                    | Take up & cart away existing floor covering. Prepare for new coved anti-slip Altro floor covering.                                                                                                                                                                                                                                                                                                                                                                                                                                                                                                                                                                                                                                                                                                                                                                                                                                                                                                                                                                                                                                                                                                                                                                                                                                                                                                                                                                                                                                                                                                                                                                                                                                                                                                                                                                                                                                                                                                                                                                                                                             |
| 6.2 | Proposed floor coverings      | Supply and fit vinyl floor covering with 100mm coving.                             | Prepare the floor, latex, and supply and fit slip resistant Altro AQUARIOUS slip resistant vinyl floor covering complete with 100mm coving throughout the entire shower room and WC. Client should be offered a choice of standard colours. Fit a screw down aluminium threshold strip at the doorway. Fit                                                                                                                                                                                                                                                                                                                                                                                                                                                                                                                                                                                                                                                                                                                                                                                                                                                                                                                                                                                                                                                                                                                                                                                                                                                                                                                                                                                                                                                                                                                                                                                                                                                                                                                                                                                                                     |
| 6.3 | Floor covering to shower tray | Altro strip in the shower area.                                                    | Altro strip in the shower area, to take tiles to above and vinyl below. Fit Altro strip to take vinyl flooring throughout shower room.                                                                                                                                                                                                                                                                                                                                                                                                                                                                                                                                                                                                                                                                                                                                                                                                                                                                                                                                                                                                                                                                                                                                                                                                                                                                                                                                                                                                                                                                                                                                                                                                                                                                                                                                                                                                                                                                                                                                                                                         |
| 7.0 | Light                         |                                                                                    |                                                                                                                                                                                                                                                                                                                                                                                                                                                                                                                                                                                                                                                                                                                                                                                                                                                                                                                                                                                                                                                                                                                                                                                                                                                                                                                                                                                                                                                                                                                                                                                                                                                                                                                                                                                                                                                                                                                                                                                                                                                                                                                                |
| 7.1 | Light                         | Supply and fit fully enclosed steam-proof light                                    | Supply and fit fully enclosed steam-proof light                                                                                                                                                                                                                                                                                                                                                                                                                                                                                                                                                                                                                                                                                                                                                                                                                                                                                                                                                                                                                                                                                                                                                                                                                                                                                                                                                                                                                                                                                                                                                                                                                                                                                                                                                                                                                                                                                                                                                                                                                                                                                |