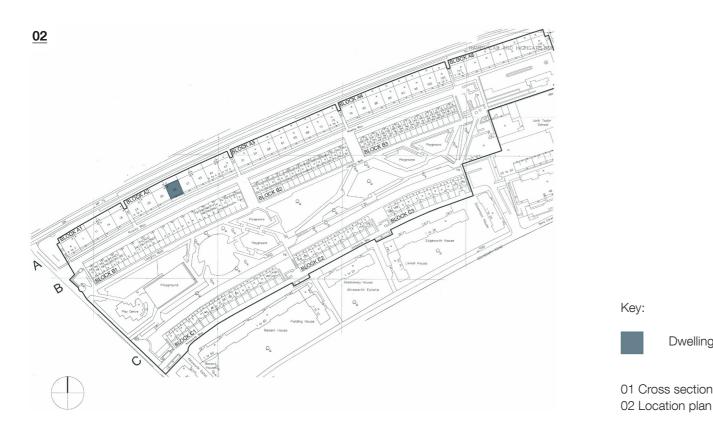

**Dwelling location** 

#### **Statement of Significance**

The Alexandra Road Estate is a residential estate of 520 dwellings in Camden, NW9. The majority of the estate was listed Grade II\* in 1993, the remainder now falling within the Alexandra Road Conservation Area, designated in 1996.