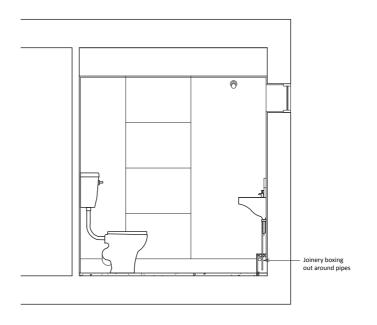

### **Bathroom Layout**

The Bathroom design shows a clear, well-ordered concept, with a limited, complementary range of robust materials. However, by modern standards there is very little room for disabled occupant and this proposal seeks to address this whilst preserving the nature of the original design.

<u>01</u>

<u>05</u>

03

<u>04</u>

Painted
Skirting

<u>02</u>

<u>06</u>

- 01 Original flat layout and axonometric
- 02 Original bathroom plan
- 03-06 Original bathroom elevations