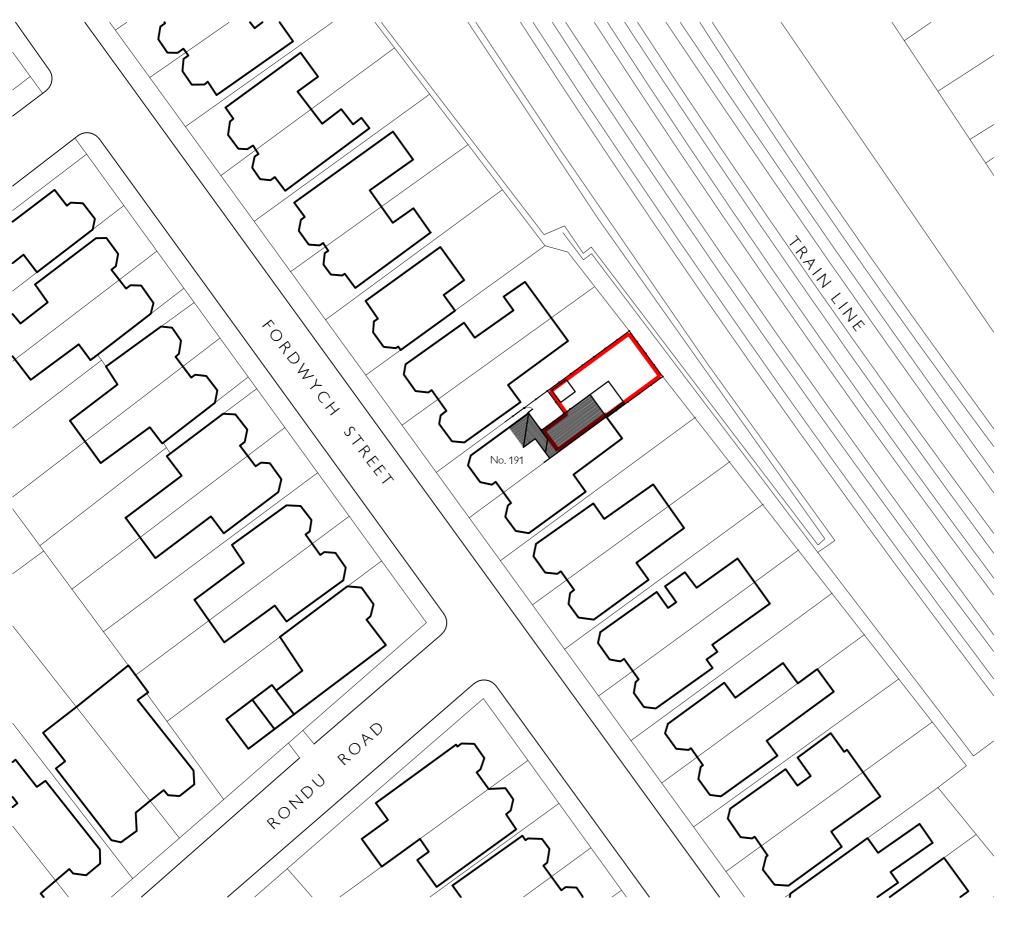

## 191 Fordwych Road, London, NW2 3NH

CLIENT: PROJECT NUMBER: DRAWING TITLE: Rob McGovern A17-003 EXISTING BLOCK PLAN

DRAWING NUMBER: 001
ISSUE STATUS: For Information
SCALE: 1:500
SHEET SIZE: A3

REVISION: DRAWN BY: DATE: SCG Jan'17