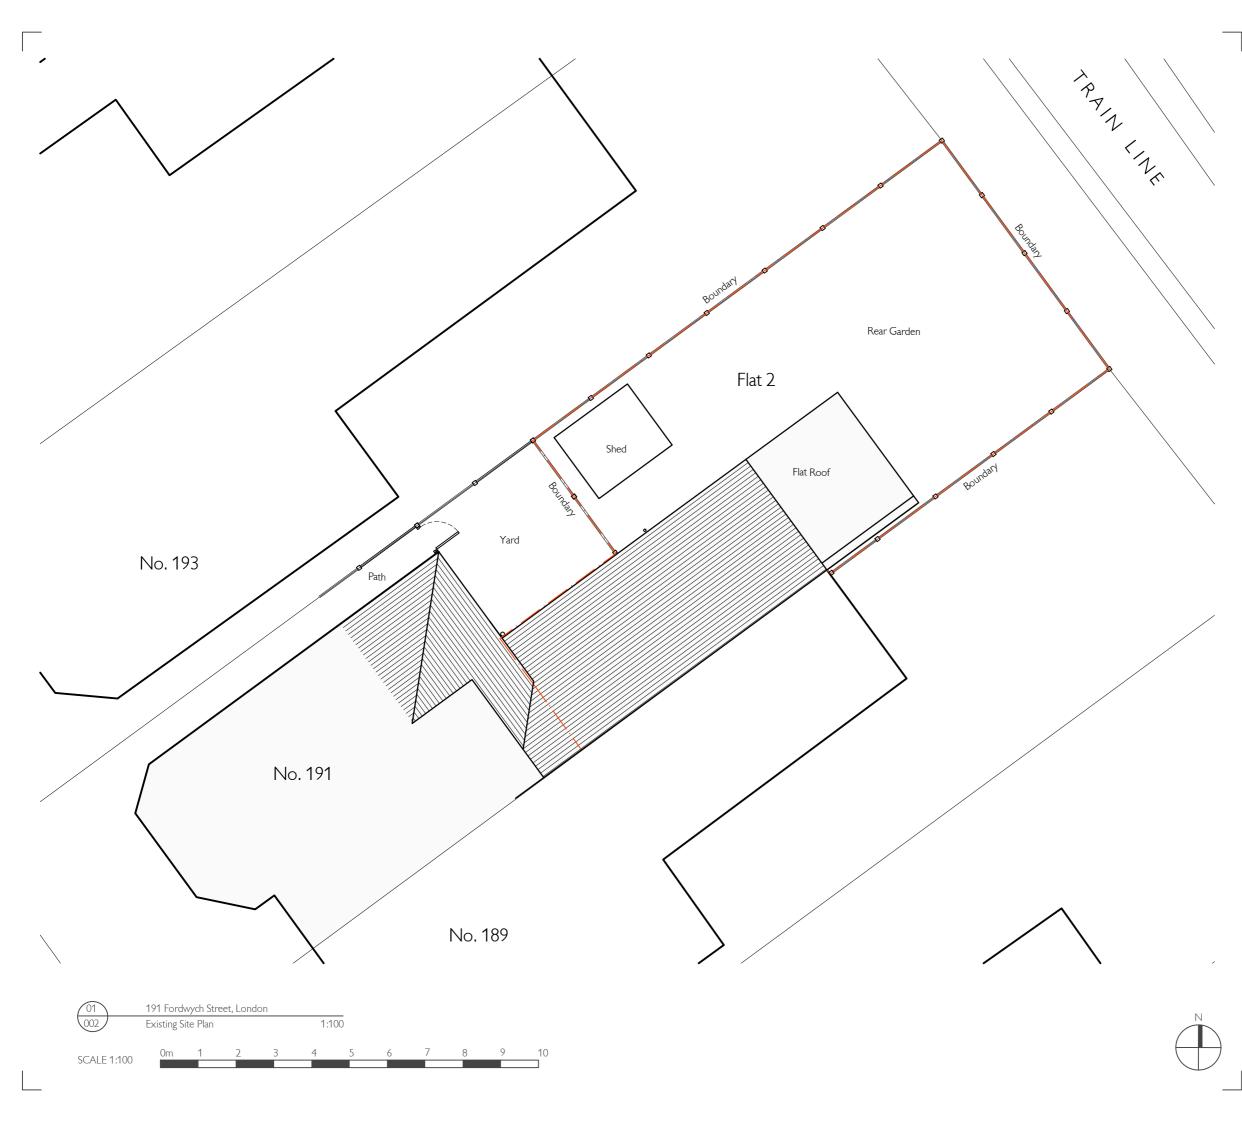

## 191 Fordwych Road, London, NW2 3NH

CLIENT: PROJECT NUMBER: DRAWING TITLE: Rob McGovern A17-003 EXISTING SITE PLAN

DRAWING NUMBER: 002
ISSUE STATUS: For Information
SCALE: 1:100
SHEET SIZE: A3

REVISION: DRAWN BY: DATE: SCG Jan'17