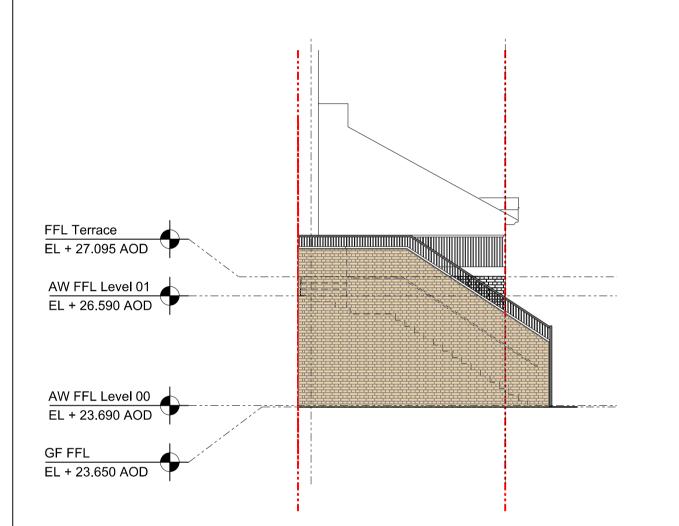

O1 Flank Aldwych Elevation X-X

02 Flank Aldwych Elevation Y-Y

03 Section of Rear Little House

Interface along site boundary to be developed in accordance with Party Wall agreement, and subject to survey of boundary conditions. Final MEP / Structural coordination to be completed upon receipt of final consultant drawings. A Amendments to external wall Assumed site Boundary 02 Issue for MMA Feb 2017 RPP RPP 01 Issue for NMA Aug 2016 RPP RPP 00 Issue for NMA April 2016 RPP RPP Consultants Structural Engineer:
M&E Engineer:
Planning:
Daylight - Sunlight/ROL:
Cost:
Building Control:
Fire:
Landscape Designer: AKT II
Scotch & Partners
DP9
Point 2 Surveyors
Core 5
HCD
JGA
Andy Sturgeon Robin Partington & Partners