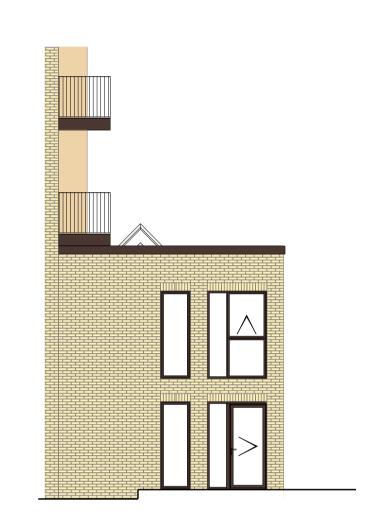

O1 Flank Aldwych Elevation X-X

02 Flank Aldwych Elevation Y-Y

03 Section of Rear Little House

Interface along site boundary to be developed in accordance with Party Wall agreement, and subject to survey of boundary conditions. Final MEP / Structural coordination to be completed upon receipt of final consultant drawings. A Amendments to external wall Assumed site Boundary 02 Issue for MMA Feb 2017 RPP RPP 01 Issue for NMA Aug 2016 RPP RPP 00 Issue for NMA April 2016 RPP RPP Consultants Structural Engineer:
M&E Engineer:
Planning:
Daylight - Sunlight/ROL:
Cost:
Building Control:
Fire:
Landscape Designer: AKT II
Scotch & Partners
DP9
Point 2 Surveyors
Core 5
HCD
JGA
Andy Sturgeon Robin Partington & Partners