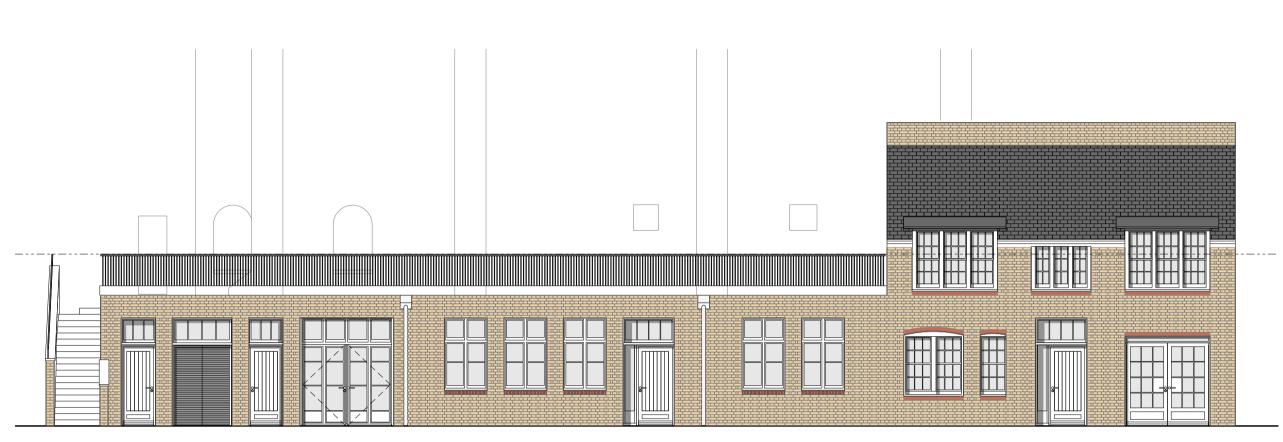

O1 Flank Aldwych Elevation X-X

02 Flank Aldwych Elevation Y-Y

03 Section of Rear Little House

Interface along site boundary to be developed in accordance with Party Wall agreement, and subject to survey of boundary conditions. Final MEP / Structural coordination to be completed upon receipt of final consultant drawings. A Amendments to external wall Assumed site Boundary 02 Issue for MMA Feb 2017 RPP RPP 01 Issue for NMA Aug 2016 RPP RPP 00 Issue for NMA April 2016 RPP RPP Consultants Structural Engineer:
M&E Engineer:
Planning:
Daylight - Sunlight/ROL:
Cost:
Building Control:
Fire:
Landscape Designer: AKT II
Scotch & Partners
DP9
Point 2 Surveyors
Core 5
HCD
JGA
Andy Sturgeon Robin Partington & Partners