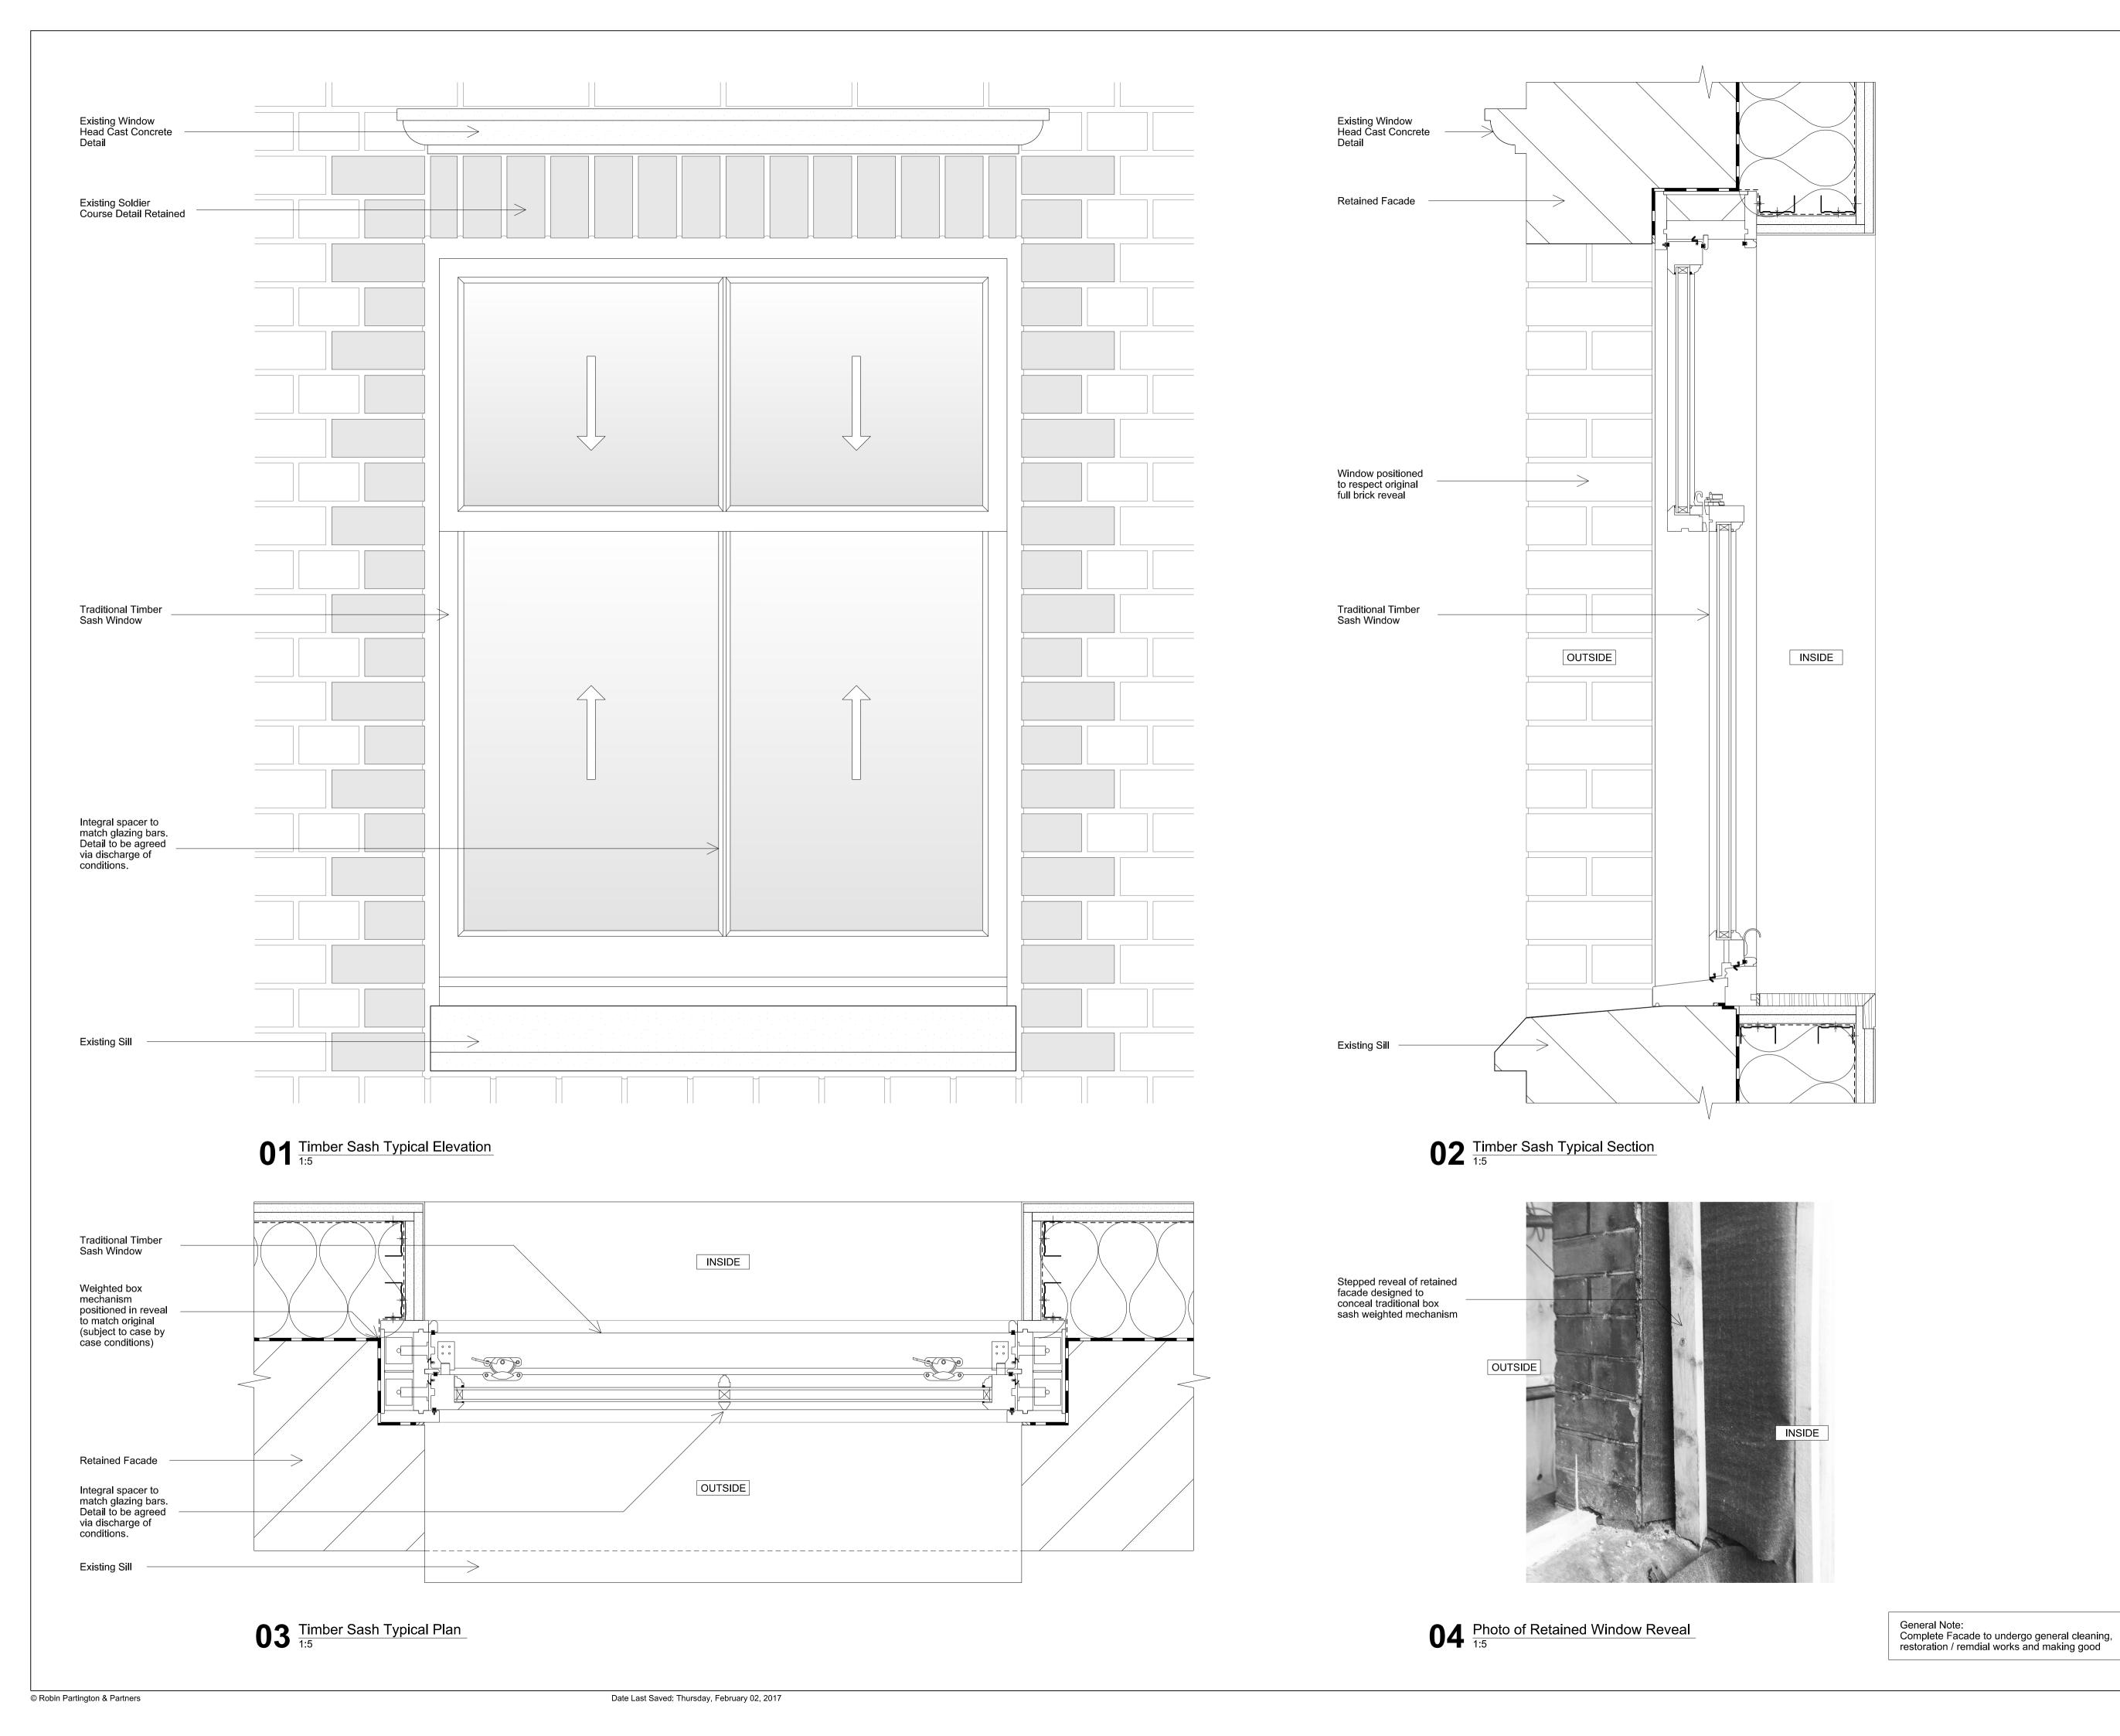

Parker House

1:5 @ A1 1:10 @ A3

External Envelope, Retained Facade L01 - L03 Typical Window Details

Project No. Drawing No.

16002 A\_SK\_170202

SECOND STAGE TENDER

Drawn By Issued By

00