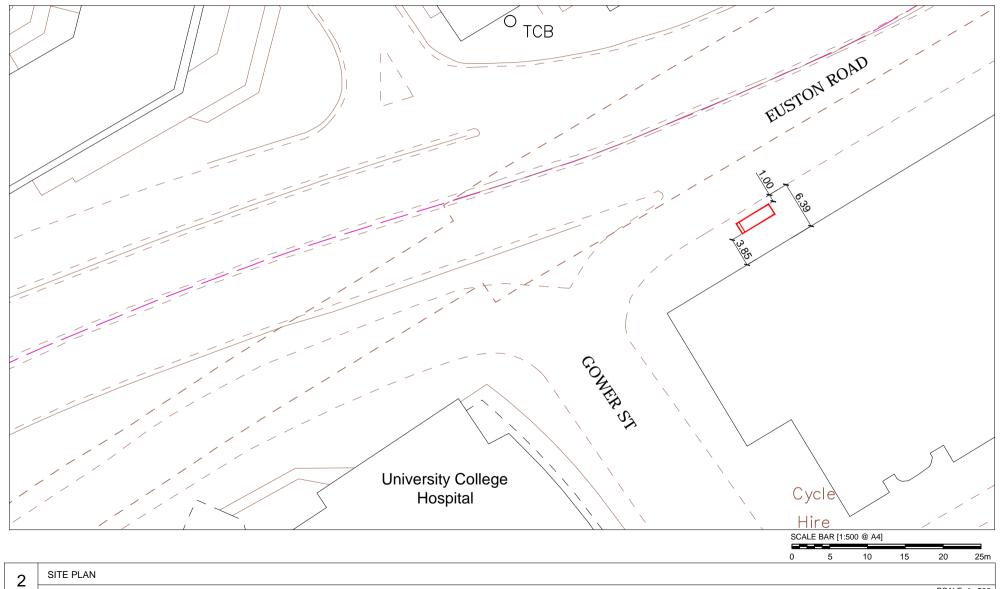

Euston Road, London, WC1E 6BY Junction with Gower Street Furniture Index: CAM00119AB Easting/Northing: 529480/182411

Euston Road, London, WC1E 6BY Junction with Gower Street Furniture Index: CAM00119AB Easting/Northing: 529480/182411