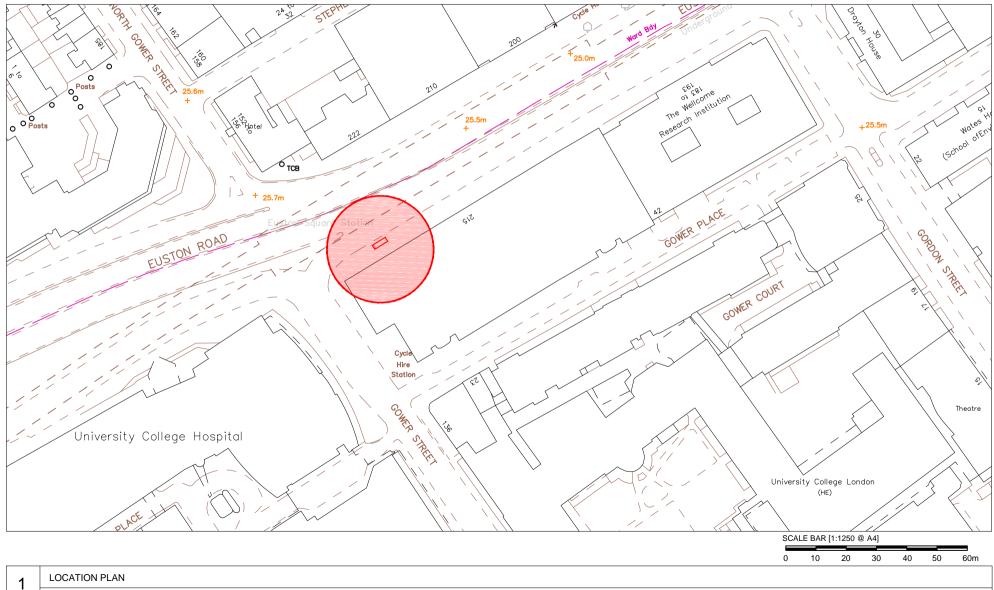

Euston Road, London, WC1E 6BY Junction with Gower Street Furniture Index: CAM00119AB Easting/Northing: 529480/182411

Euston Road, London, WC1E 6BY Junction with Gower Street Furniture Index: CAM00119AB Easting/Northing: 529480/182411