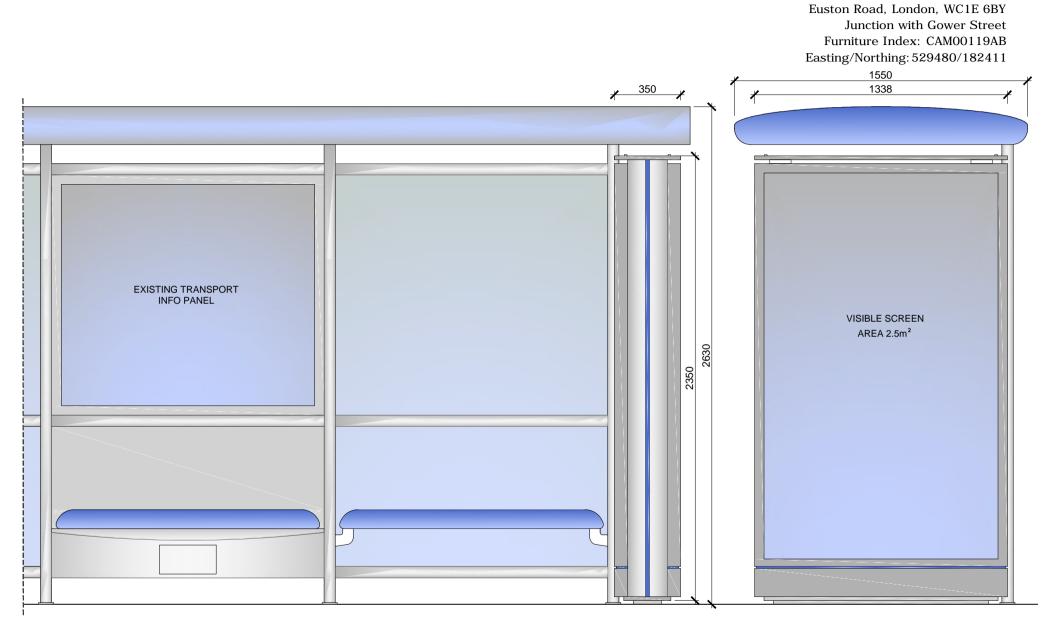

## PROPOSED ADVERTISING DISPLAY

The proposed advertising panel will comprise a double sided freestanding digital display unit at one end of the bus shelter. This will be viewed as an integral part of the existing shelter design.

#### SCALE BAR [1:20 @ A4]

0 0.1 0.2 0.3 0.4 0.5 0.6 0.7 0.8 0.9 1m

ELEVATIONS

4