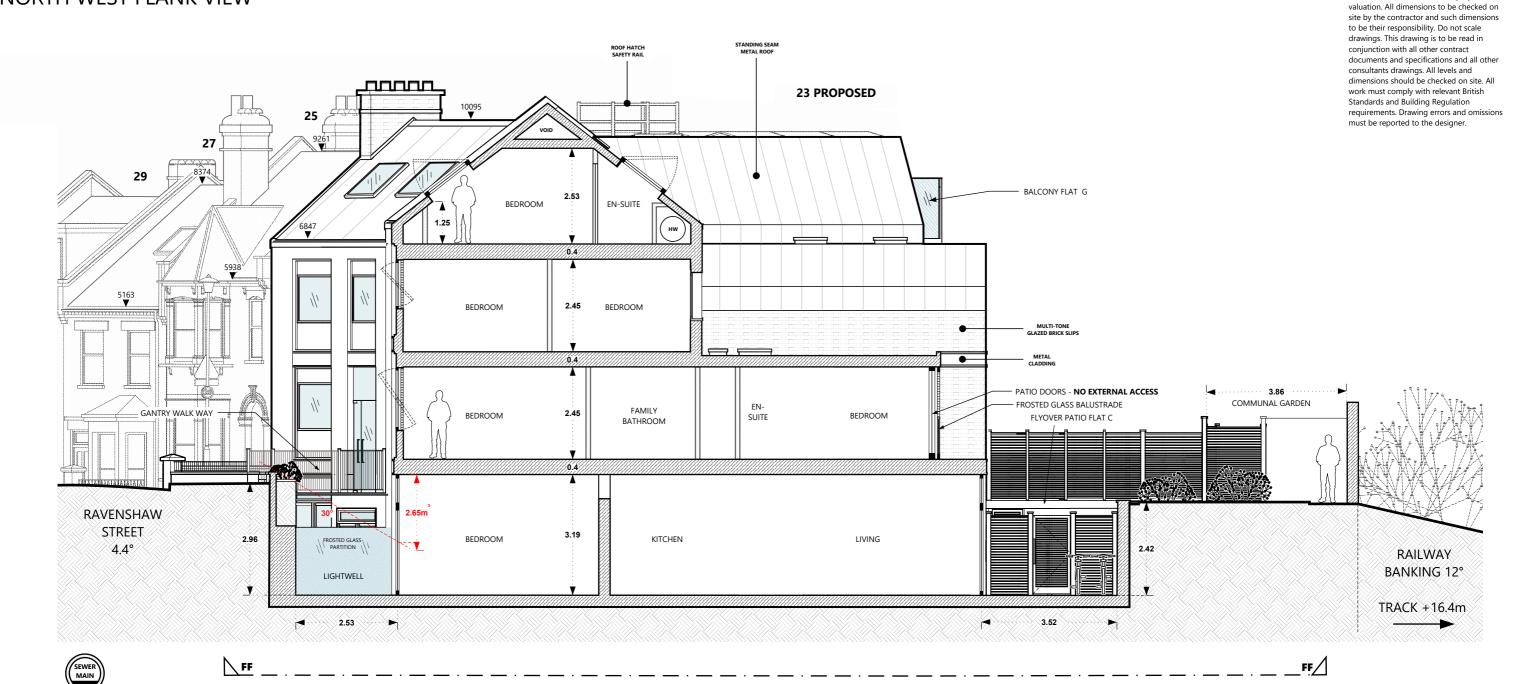

# **SECTION: FF**

#### NORTH WEST FLANK VIEW

REDEVELOPMENT OF SITE AT:

**DRAWINGS FOR PLANNING ONLY.** Copyright C S Taylor 2016. No implied license exists. This drawing should not be

used to calculate areas for the purpose of

23 RAVENSHAW ST LONDON NW6 1NP

APPLICANT:

MR C S TAYLOR

Planning Reference:

PP-05782933

CONTACT: MR C TAYLOR, 23A RAVENSHAW STREET, LONDON NW6 1NP | TEL: 07739108695 EMAIL: chris.stuart.taylor@gmail.com

Revised: 11 Feb 2017