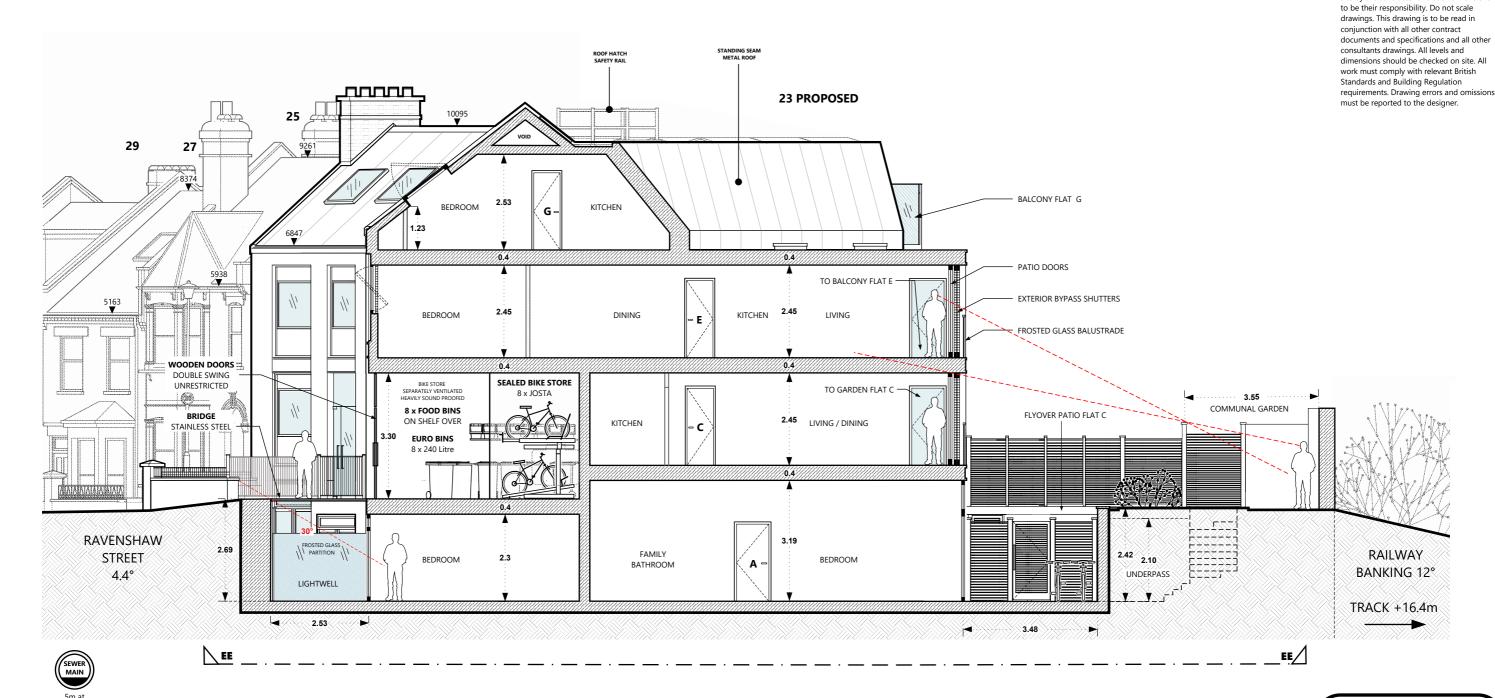

# **SECTION: EE**

#### NORTH WEST FLANK VIEW

Street Center

REDEVELOPMENT OF SITE AT:

**DRAWINGS FOR PLANNING ONLY.** Copyright C S Taylor 2016. No implied license exists. This drawing should not be

used to calculate areas for the purpose of valuation. All dimensions to be checked on site by the contractor and such dimensions

23 RAVENSHAW ST LONDON NW6 1NP

APPLICANT:

MR C S TAYLOR

Planning Reference:

PP-05782933

CONTACT: MR C TAYLOR, 23A RAVENSHAW STREET, LONDON NW6 1NP | TEL: 07739108695 EMAIL: chris.stuart.taylor@gmail.com

Revised: 11 Feb 2017