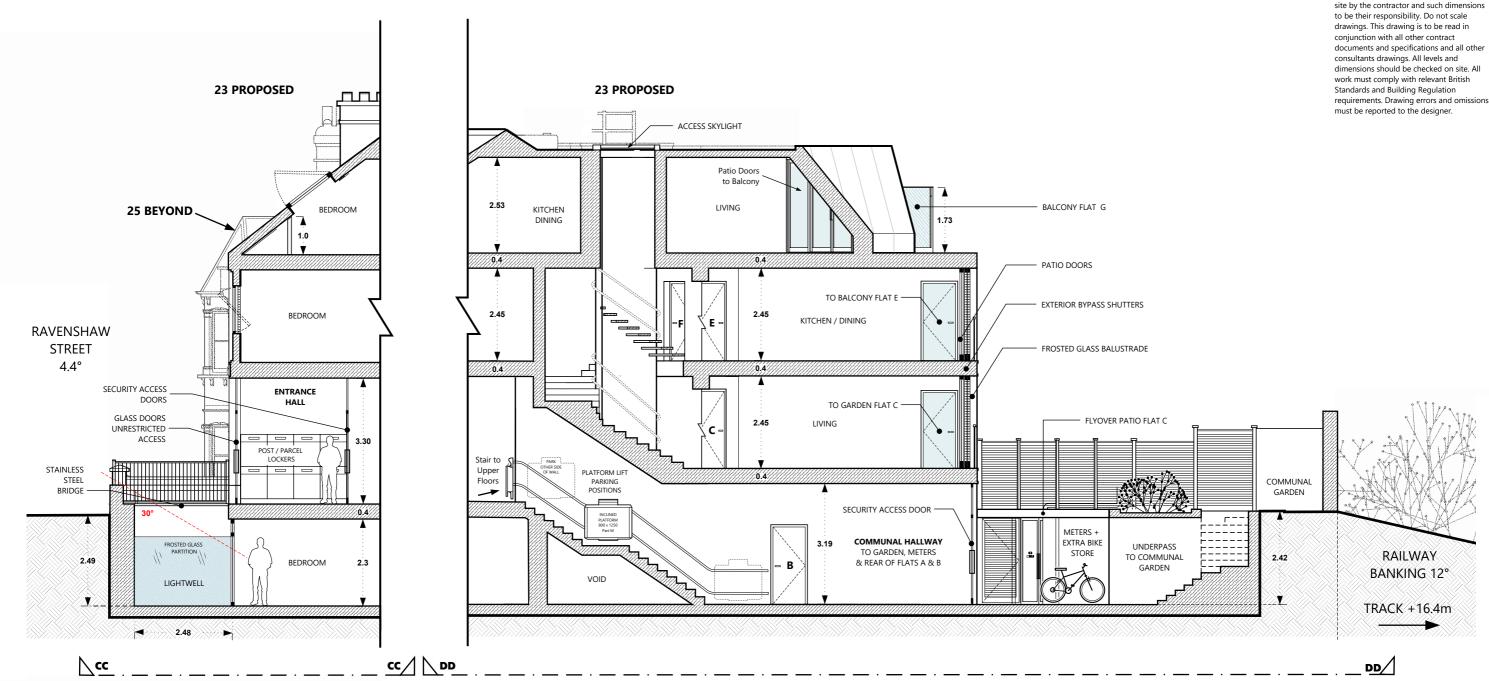

# **SECTION: CC & DD**

NORTH WEST FLANK VIEW

REDEVELOPMENT OF SITE AT:

**DRAWINGS FOR PLANNING ONLY.**Copyright C S Taylor 2016. No implied license exists. This drawing should not be

used to calculate areas for the purpose of valuation. All dimensions to be checked on

23 RAVENSHAW ST LONDON NW6 1NP

APPLICANT:

MR C S TAYLOR

Planning Reference:

PP-05782933

CONTACT: MR C TAYLOR, 23A RAVENSHAW STREET, LONDON NW6 1NP | TEL: 07739108695 EMAIL: chris.stuart.taylor@gmail.com

Revised: 11 Feb 2017