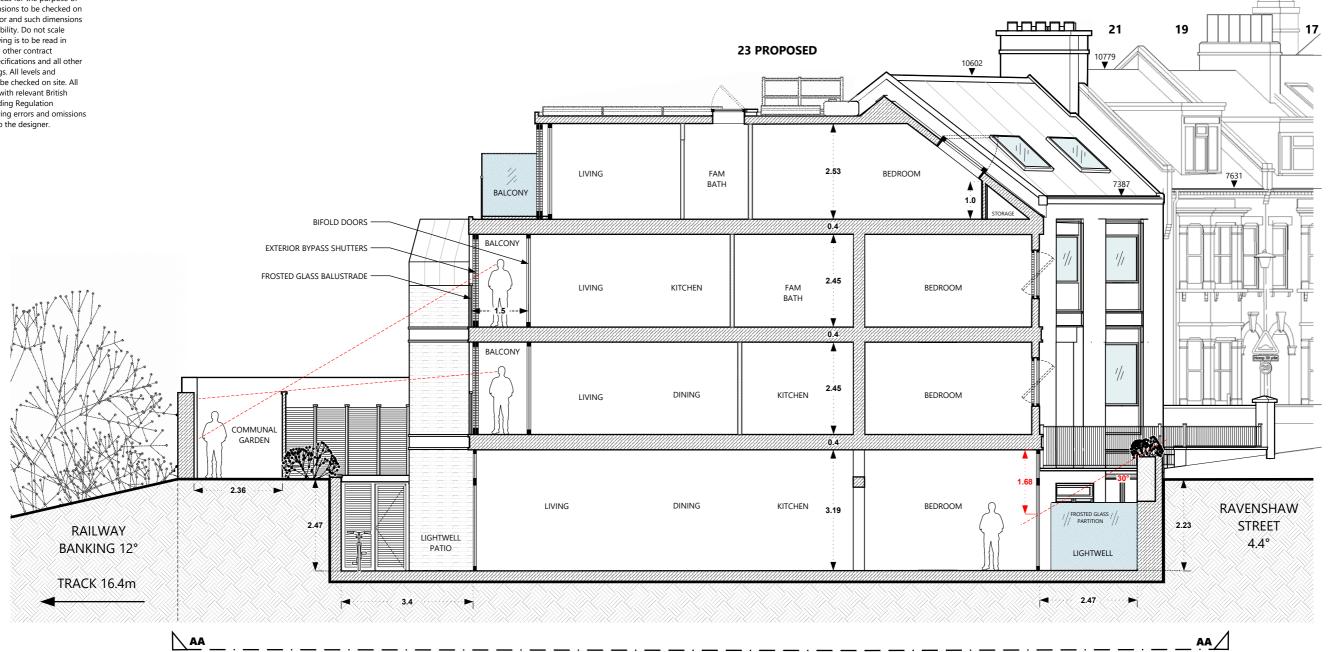

# **SECTION: AA**

#### SOUTH EAST FLANK VIEW

#### DRAWINGS FOR PLANNING ONLY.

Copyright C S Taylor 2016. No implied license exists. This drawing should not be used to calculate areas for the purpose of valuation. All dimensions to be checked on site by the contractor and such dimensions to be their responsibility. Do not scale drawings. This drawing is to be read in conjunction with all other contract documents and specifications and all other consultants drawings. All levels and dimensions should be checked on site. All work must comply with relevant British Standards and Building Regulation requirements. Drawing errors and omissions must be reported to the designer.

**CLEAR GLASS OBSCURED GLASS** 

5 10 1:100 @ A3 **Meters** 

AA /

**REDEVELOPMENT** OF SITE AT:

23 RAVENSHAW ST **LONDON NW6 1NP** 

APPLICANT:

MR C S TAYLOR

Planning Reference:

PP-05782933

CONTACT: MR C TAYLOR, 23A RAVENSHAW STREET, LONDON NW6 1NP | TEL: 07739108695 EMAIL: chris.stuart.taylor@gmail.com

Revised: 11 Feb 2017