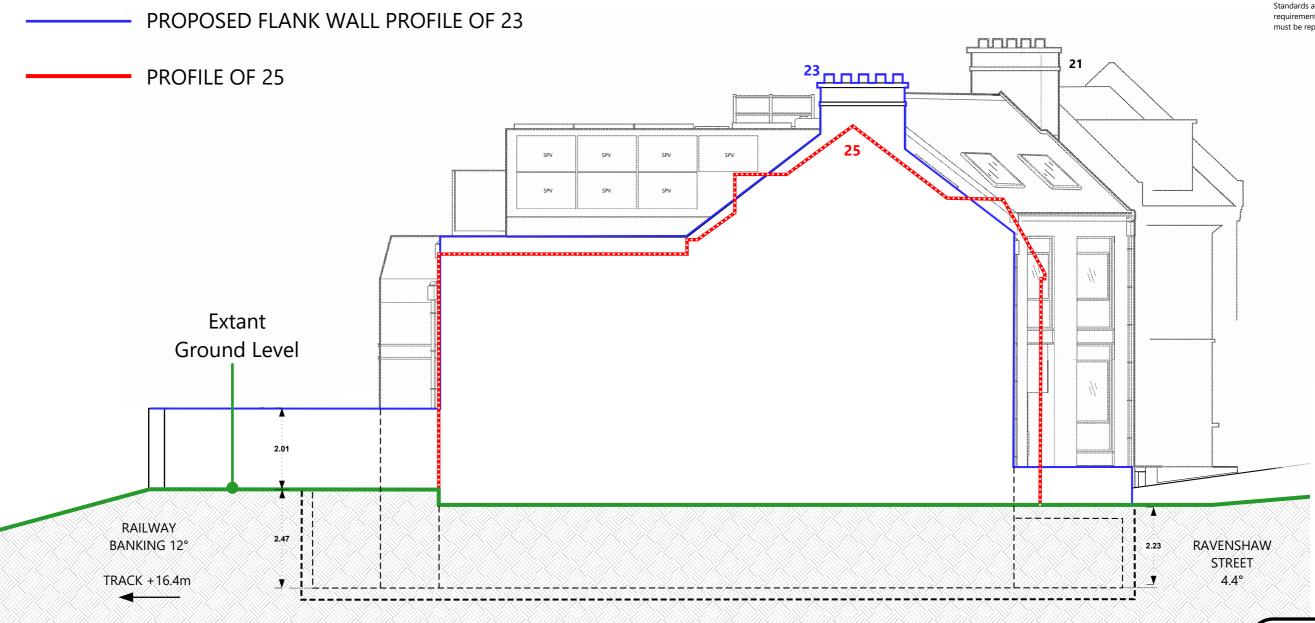

# **SIDE ELEVATION: FLANK WALL TO NO. 25**

## DRAWINGS FOR PLANNING ONLY.

Copyright C S Taylor 2016. No implied license exists. This drawing should not be used to calculate areas for the purpose of valuation. All dimensions to be checked on site by the contractor and such dimensions to be their responsibility. Do not scale drawings. This drawing is to be read in conjunction with all other contract documents and specifications and all other consultants drawings. All levels and dimensions should be checked on site. All work must comply with relevant British Standards and Building Regulation requirements. Drawing errors and omissions must be reported to the designer.

REDEVELOPMENT OF SITE AT:

23 RAVENSHAW ST LONDON NW6 1NP

APPLICANT:

MR C S TAYLOR

Planning Reference:

PP-05782933

CONTACT: MR C TAYLOR, 23A RAVENSHAW STREET, LONDON NW6 1NP | TEL: 07739108695 EMAIL: chris.stuart.taylor@gmail.com