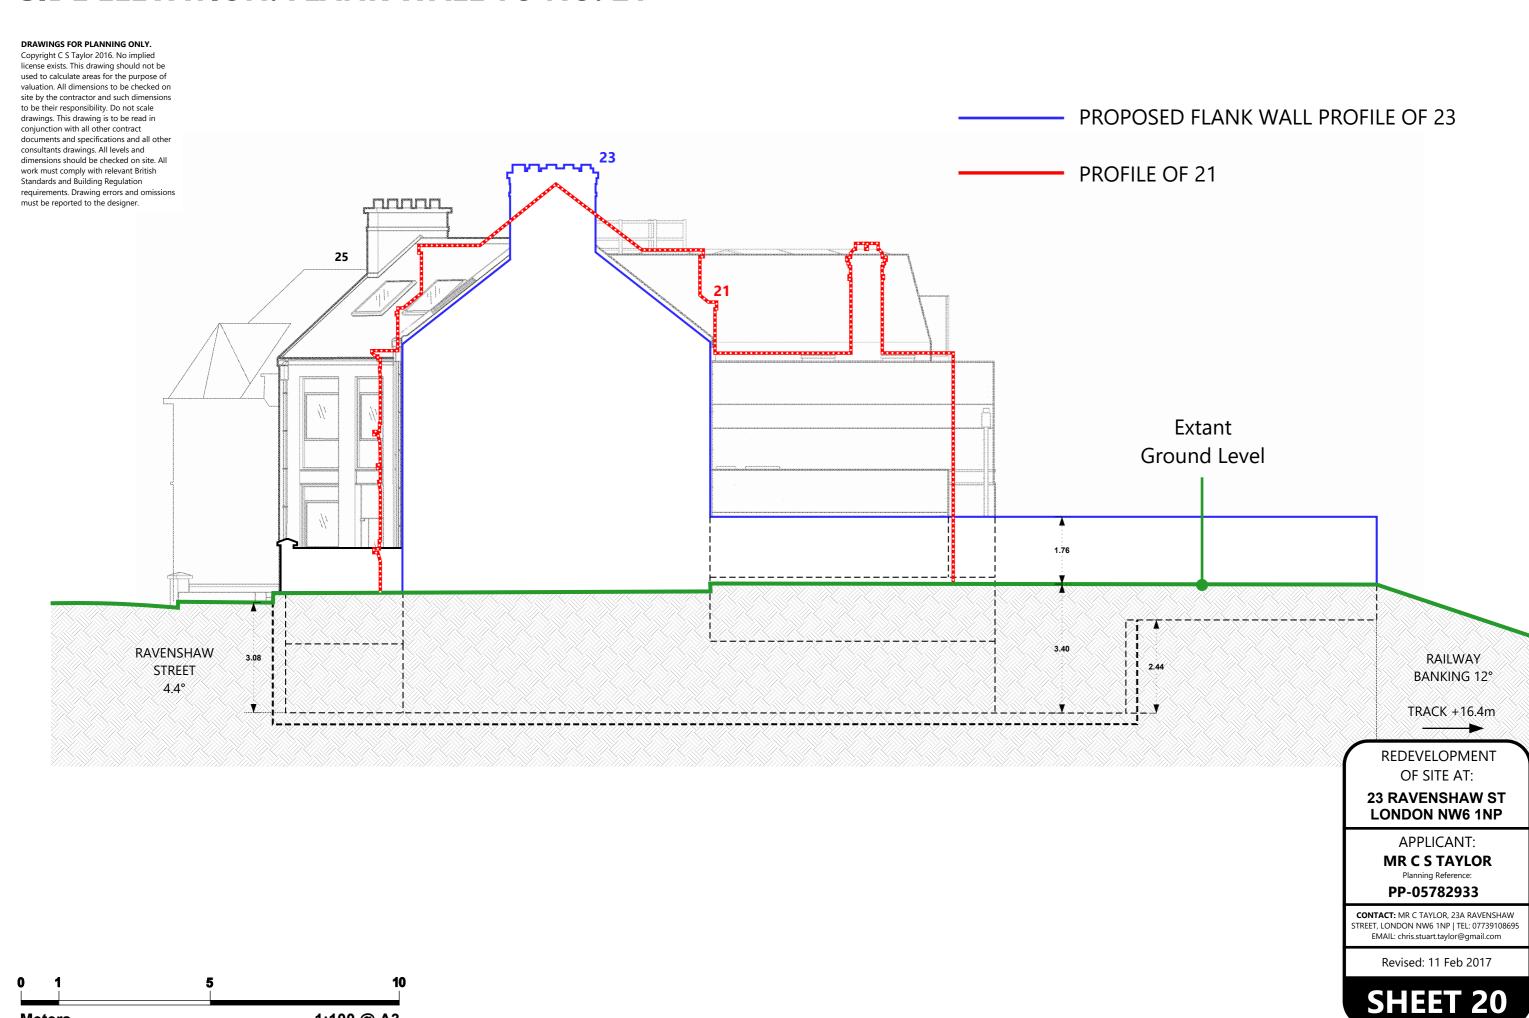

dimensions to be checked on site by the contractor and such dimensions to be their responsibility. Do not scale drawings. This drawing is to be read in conjunction with all other contract documents and specifications and all other consultants drawings. All levels and dimensions should be checked on site. All work must comply with relevant British Standards and Building Regulation requirements. Drawing errors and omissions must be reported to the designer.

REDEVELOPMENT OF SITE AT:

23 RAVENSHAW ST LONDON NW6 1NP

APPLICANT:

MR C S TAYLOR

Planning Reference:

PP-05782933

CONTACT: MR C TAYLOR, 23A RAVENSHAW STREET, LONDON NW6 1NP | TEL: 07739108695 EMAIL: chris.stuart.taylor@gmail.com

Revised: 11 Feb 2017

SHEET 19



# **SIDE ELEVATION: FLANK WALL TO NO. 21**

1:100 @ A3

**Meters**