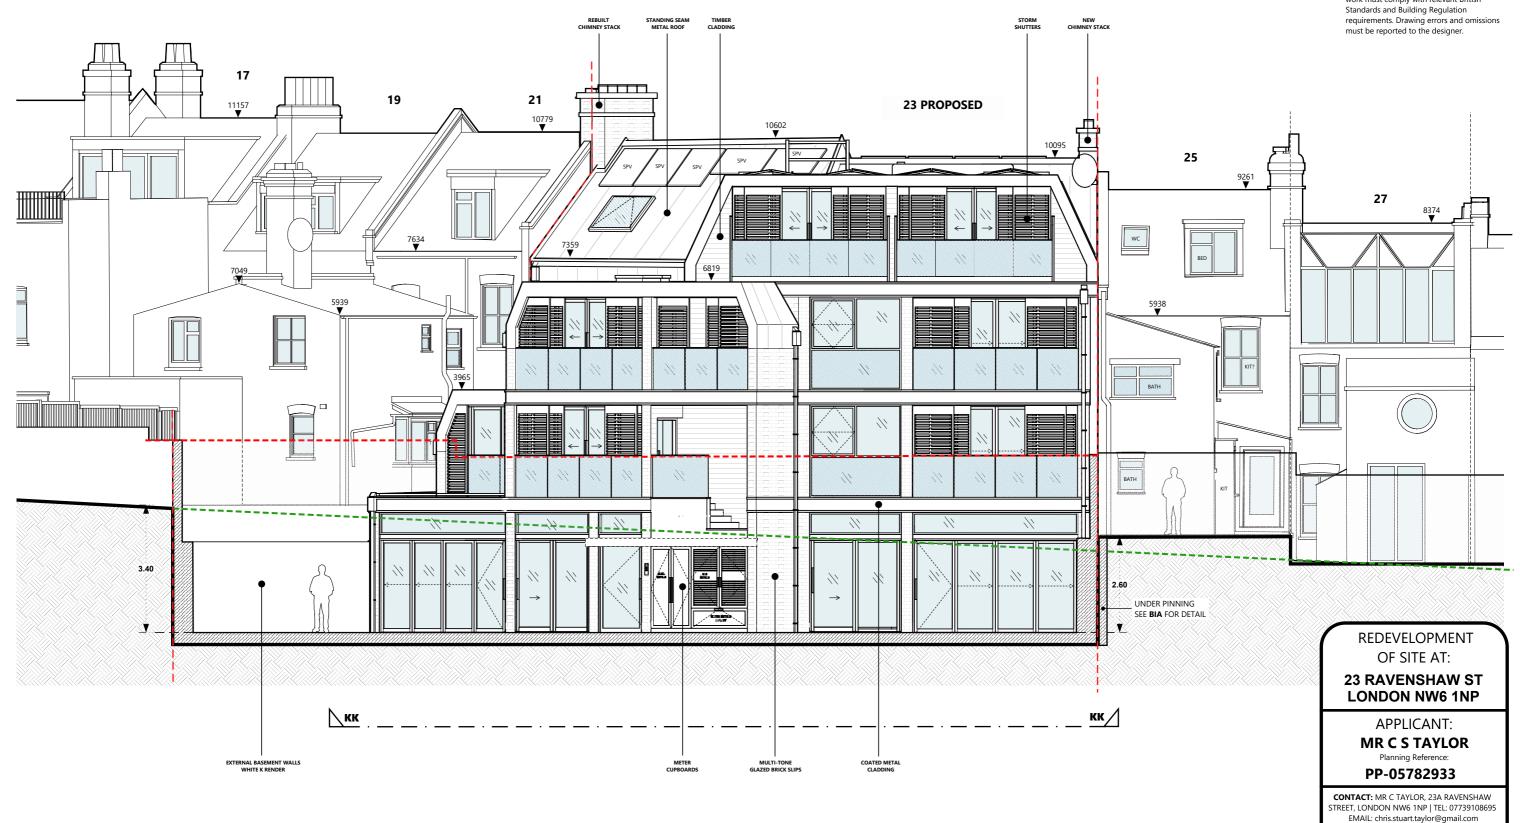

# **REAR ELEVATION: KK**

RIGHT SIDE REAR VIEW

CLEAR GLASS
OBSCURED GLASS

---- BACK WALL
---- RAILWAY BANK

DRAWINGS FOR PLANNING ONLY.

Copyright C S Taylor 2016. No implied license exists. This drawing should not be used to calculate areas for the purpose of valuation. All dimensions to be checked on site by the contractor and such dimensions to be their responsibility. Do not scale drawings. This drawing is to be read in conjunction with all other contract documents and specifications and all other consultants drawings. All levels and dimensions should be checked on site. All work must comply with relevant British Standards and Building Regulation requirements. Drawing errors and omissions

Revised: 11 Feb 2017

SHEET 15