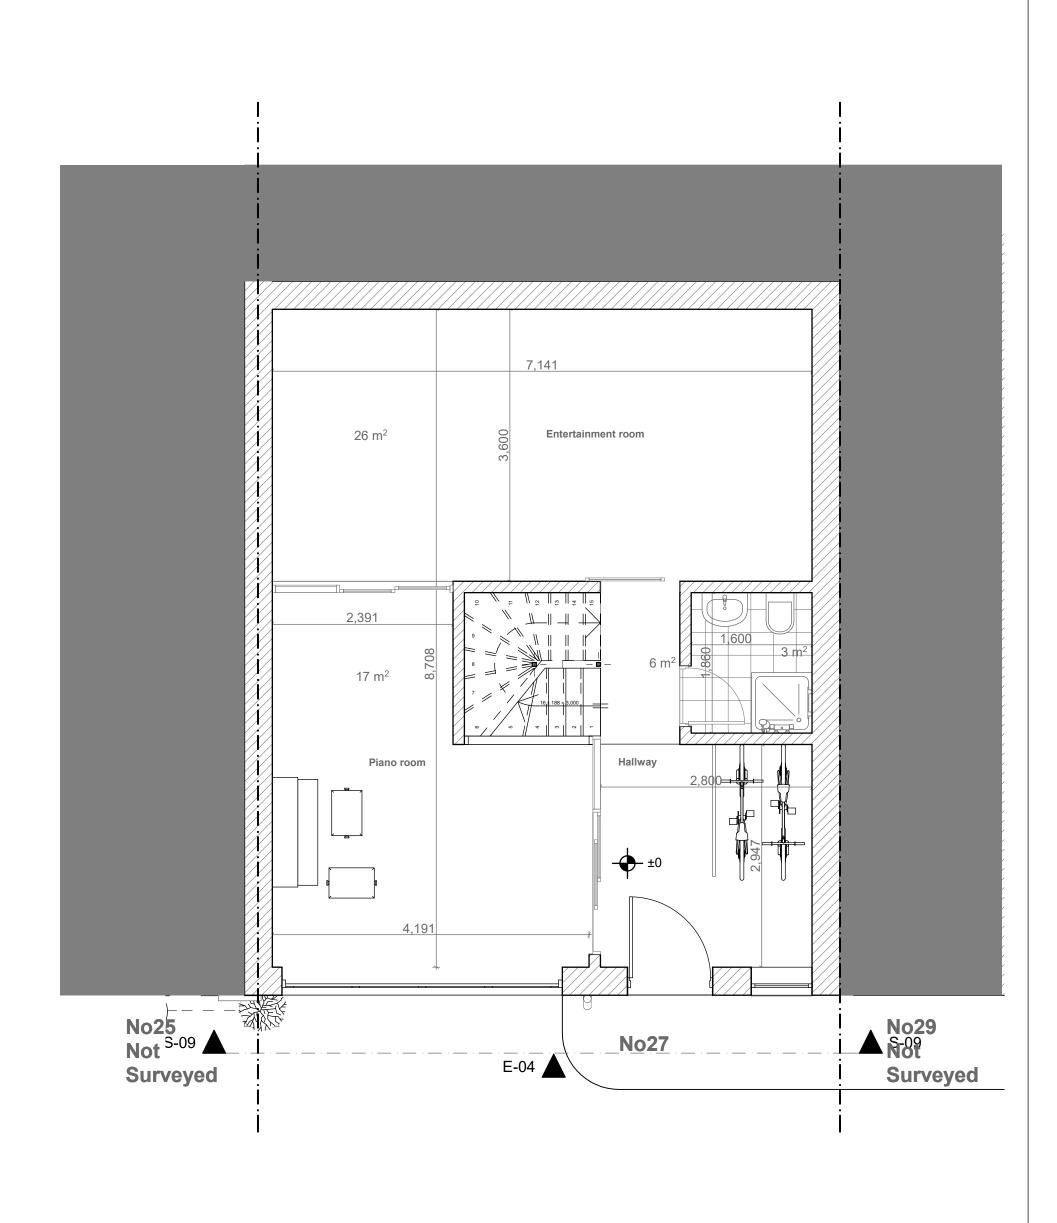

## SCENARIO ARCHITECTURE LTD.

3-17 Amhurst Terrace London E8 2BT Tel: 0203.095.9787 Email: info@scenarioarchitecture.com Website: www.scenarioarchitecture.com

| Site:<br>27 John's Mews<br>WC1N 2NS | Drawing Title: Proposed Ground Floor Plan |         |      |  |
|-------------------------------------|-------------------------------------------|---------|------|--|
| Client:                             | Paper size: A3                            | Dwg No: | Rev: |  |
| Julia & Brendan<br>O'Toole          | Scale: 1:50                               | A1.01   | b    |  |