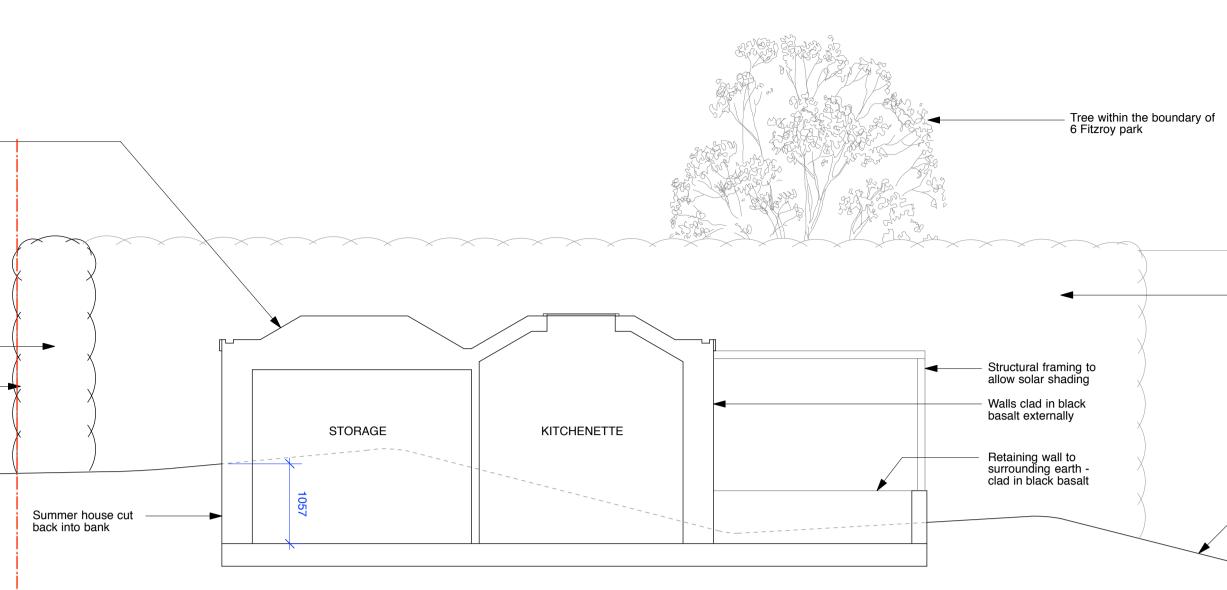

Coffered zinc roof with — skylights as shown and concealed gutters to edge

6 Fitzrroy Park 4 Highfields Grove

SECTION CC (SCALE - 1:50)

|                                                     | TO BE READ IN CONJUNCTION WITH STRUCTURAL<br>ENGINEER'S DRAWINGS.<br>REPORT ALL DISCREPANCIES PRIOR TO PROCEEDING.                           |
|-----------------------------------------------------|----------------------------------------------------------------------------------------------------------------------------------------------|
| 3m high laurel hedge to<br>adjacent property behind |                                                                                                                                              |
|                                                     |                                                                                                                                              |
|                                                     |                                                                                                                                              |
|                                                     |                                                                                                                                              |
|                                                     |                                                                                                                                              |
|                                                     |                                                                                                                                              |
|                                                     |                                                                                                                                              |
|                                                     |                                                                                                                                              |
|                                                     |                                                                                                                                              |
|                                                     |                                                                                                                                              |
|                                                     |                                                                                                                                              |
|                                                     |                                                                                                                                              |
|                                                     | REVISION DATE                                                                                                                                |
|                                                     | Yeates Design LLP<br>74 Clerkenwell Road<br>London EC1M 5QA<br>tel: 020 7251 6667<br>www.yeatesdesign.co.uk                                  |
|                                                     | PROJECT <sup>:</sup> 4 HIGHFIELDS GROVE,<br>HIGHGATE, LONDON,<br>N6 6HN                                                                      |
|                                                     | DRAWING : PROPOSED SUMMER HOUSE<br>SECTIONS                                                                                                  |
|                                                     | SCALE: 1:50 @ A1 1:100 @ A3                                                                                                                  |
|                                                     | DATE :     February 2016       DWG NO.     DWN BY :       573/P/013     DWN BY :                                                             |
|                                                     | DRAWING STATUS : FOR TENDER   FOR PLANNING FOR INFORMATION                                                                                   |
|                                                     | INFORMATION CONTAINED IN THIS DRAWING IS THE SOLE<br>COPYRIGHT OF YEATES DESIGN LLP AND SHOULD NOT BE<br>REPRODUCED WITHOUT THEIR PERMISSION |