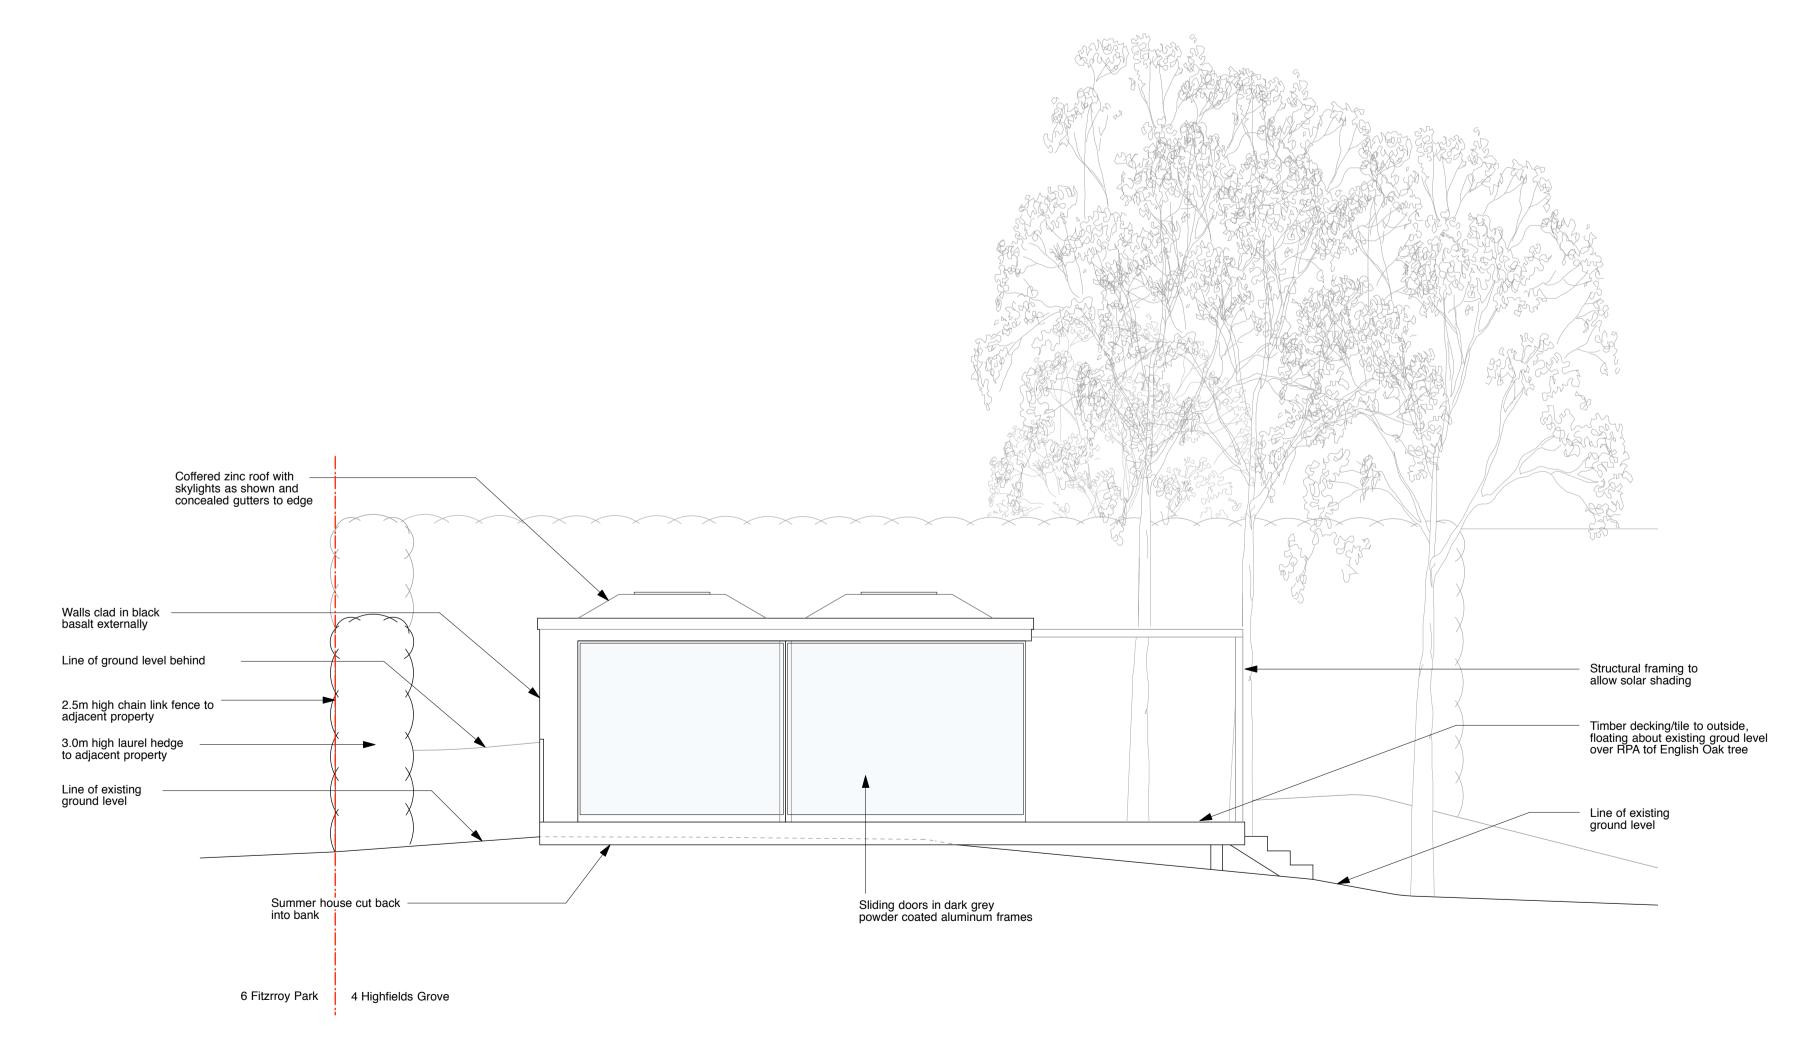

Coffered zinc roof with — skylights as shown and concealed gutters to edge

6 Fitzrroy Park 4 Highfields Grove

SECTION CC (SCALE - 1:50)

|                                                     | TO BE READ IN CONJUNCTION WITH STRUCTURAL<br>ENGINEER'S DRAWINGS.<br>REPORT ALL DISCREPANCIES PRIOR TO PROCEEDING.                           |
|-----------------------------------------------------|----------------------------------------------------------------------------------------------------------------------------------------------|
| 3m high laurel hedge to<br>adjacent property behind |                                                                                                                                              |
|                                                     |                                                                                                                                              |
|                                                     |                                                                                                                                              |
|                                                     |                                                                                                                                              |
|                                                     |                                                                                                                                              |
|                                                     |                                                                                                                                              |
|                                                     |                                                                                                                                              |
|                                                     |                                                                                                                                              |
|                                                     |                                                                                                                                              |
|                                                     |                                                                                                                                              |
|                                                     |                                                                                                                                              |
|                                                     |                                                                                                                                              |
|                                                     | REVISION DATE                                                                                                                                |
|                                                     | Yeates Design LLP<br>74 Clerkenwell Road<br>London EC1M 5QA<br>tel: 020 7251 6667<br>www.yeatesdesign.co.uk                                  |
|                                                     | PROJECT <sup>:</sup> 4 HIGHFIELDS GROVE,<br>HIGHGATE, LONDON,<br>N6 6HN                                                                      |
|                                                     | DRAWING : PROPOSED SUMMER HOUSE<br>SECTIONS                                                                                                  |
|                                                     | SCALE: 1:50 @ A1 1:100 @ A3                                                                                                                  |
|                                                     | DATE :     February 2016       DWG NO.     DWN BY :       573/P/013     DWN BY :                                                             |
|                                                     | DRAWING STATUS : FOR TENDER   FOR PLANNING FOR INFORMATION                                                                                   |
|                                                     | INFORMATION CONTAINED IN THIS DRAWING IS THE SOLE<br>COPYRIGHT OF YEATES DESIGN LLP AND SHOULD NOT BE<br>REPRODUCED WITHOUT THEIR PERMISSION |