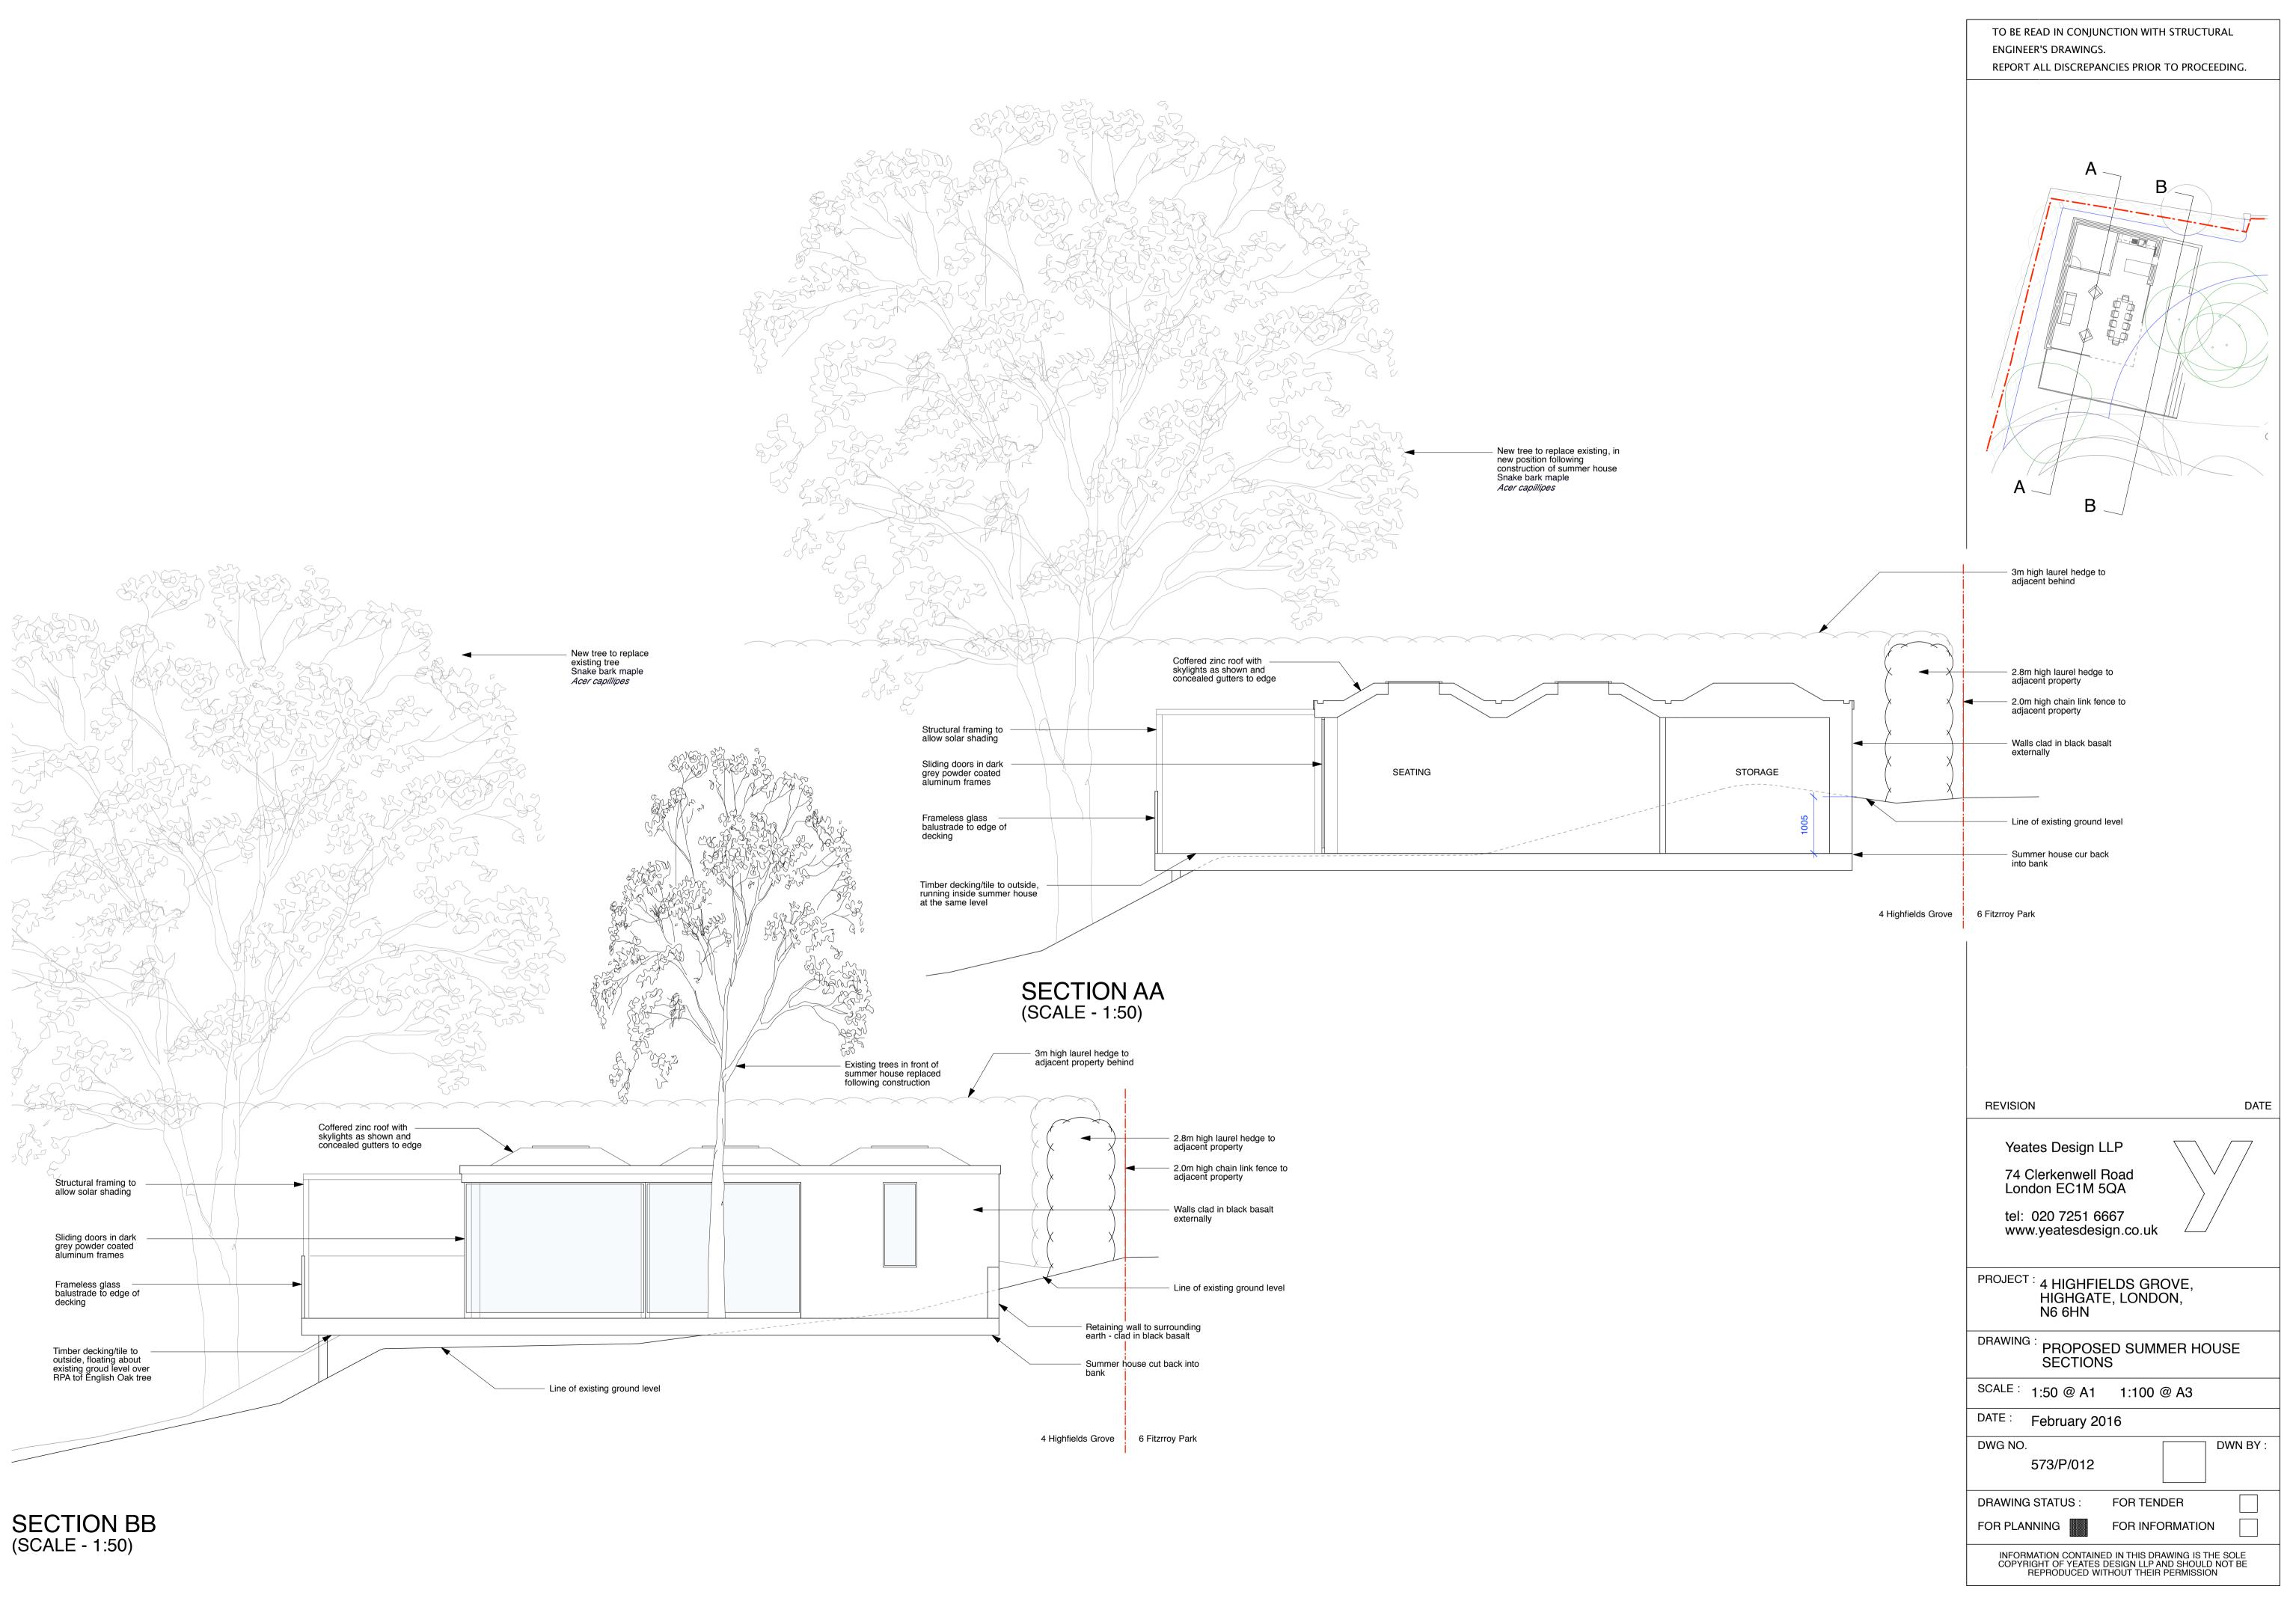

Coffered zinc roof with — skylights as shown and concealed gutters to edge

6 Fitzrroy Park 4 Highfields Grove

SECTION CC (SCALE - 1:50)

|                                                     | TO BE READ IN CONJUNCTION WITH STRUCTURAL<br>ENGINEER'S DRAWINGS.<br>REPORT ALL DISCREPANCIES PRIOR TO PROCEEDING.                           |
|-----------------------------------------------------|----------------------------------------------------------------------------------------------------------------------------------------------|
| 3m high laurel hedge to<br>adjacent property behind |                                                                                                                                              |
|                                                     |                                                                                                                                              |
|                                                     |                                                                                                                                              |
|                                                     |                                                                                                                                              |
|                                                     |                                                                                                                                              |
|                                                     |                                                                                                                                              |
|                                                     |                                                                                                                                              |
|                                                     |                                                                                                                                              |
|                                                     |                                                                                                                                              |
|                                                     |                                                                                                                                              |
|                                                     |                                                                                                                                              |
|                                                     |                                                                                                                                              |
|                                                     | REVISION DATE                                                                                                                                |
|                                                     | Yeates Design LLP<br>74 Clerkenwell Road<br>London EC1M 5QA<br>tel: 020 7251 6667<br>www.yeatesdesign.co.uk                                  |
|                                                     | PROJECT <sup>:</sup> 4 HIGHFIELDS GROVE,<br>HIGHGATE, LONDON,<br>N6 6HN                                                                      |
|                                                     | DRAWING : PROPOSED SUMMER HOUSE<br>SECTIONS                                                                                                  |
|                                                     | SCALE: 1:50 @ A1 1:100 @ A3                                                                                                                  |
|                                                     | DATE :     February 2016       DWG NO.     DWN BY :       573/P/013     DWN BY :                                                             |
|                                                     | DRAWING STATUS : FOR TENDER   FOR PLANNING FOR INFORMATION                                                                                   |
|                                                     | INFORMATION CONTAINED IN THIS DRAWING IS THE SOLE<br>COPYRIGHT OF YEATES DESIGN LLP AND SHOULD NOT BE<br>REPRODUCED WITHOUT THEIR PERMISSION |