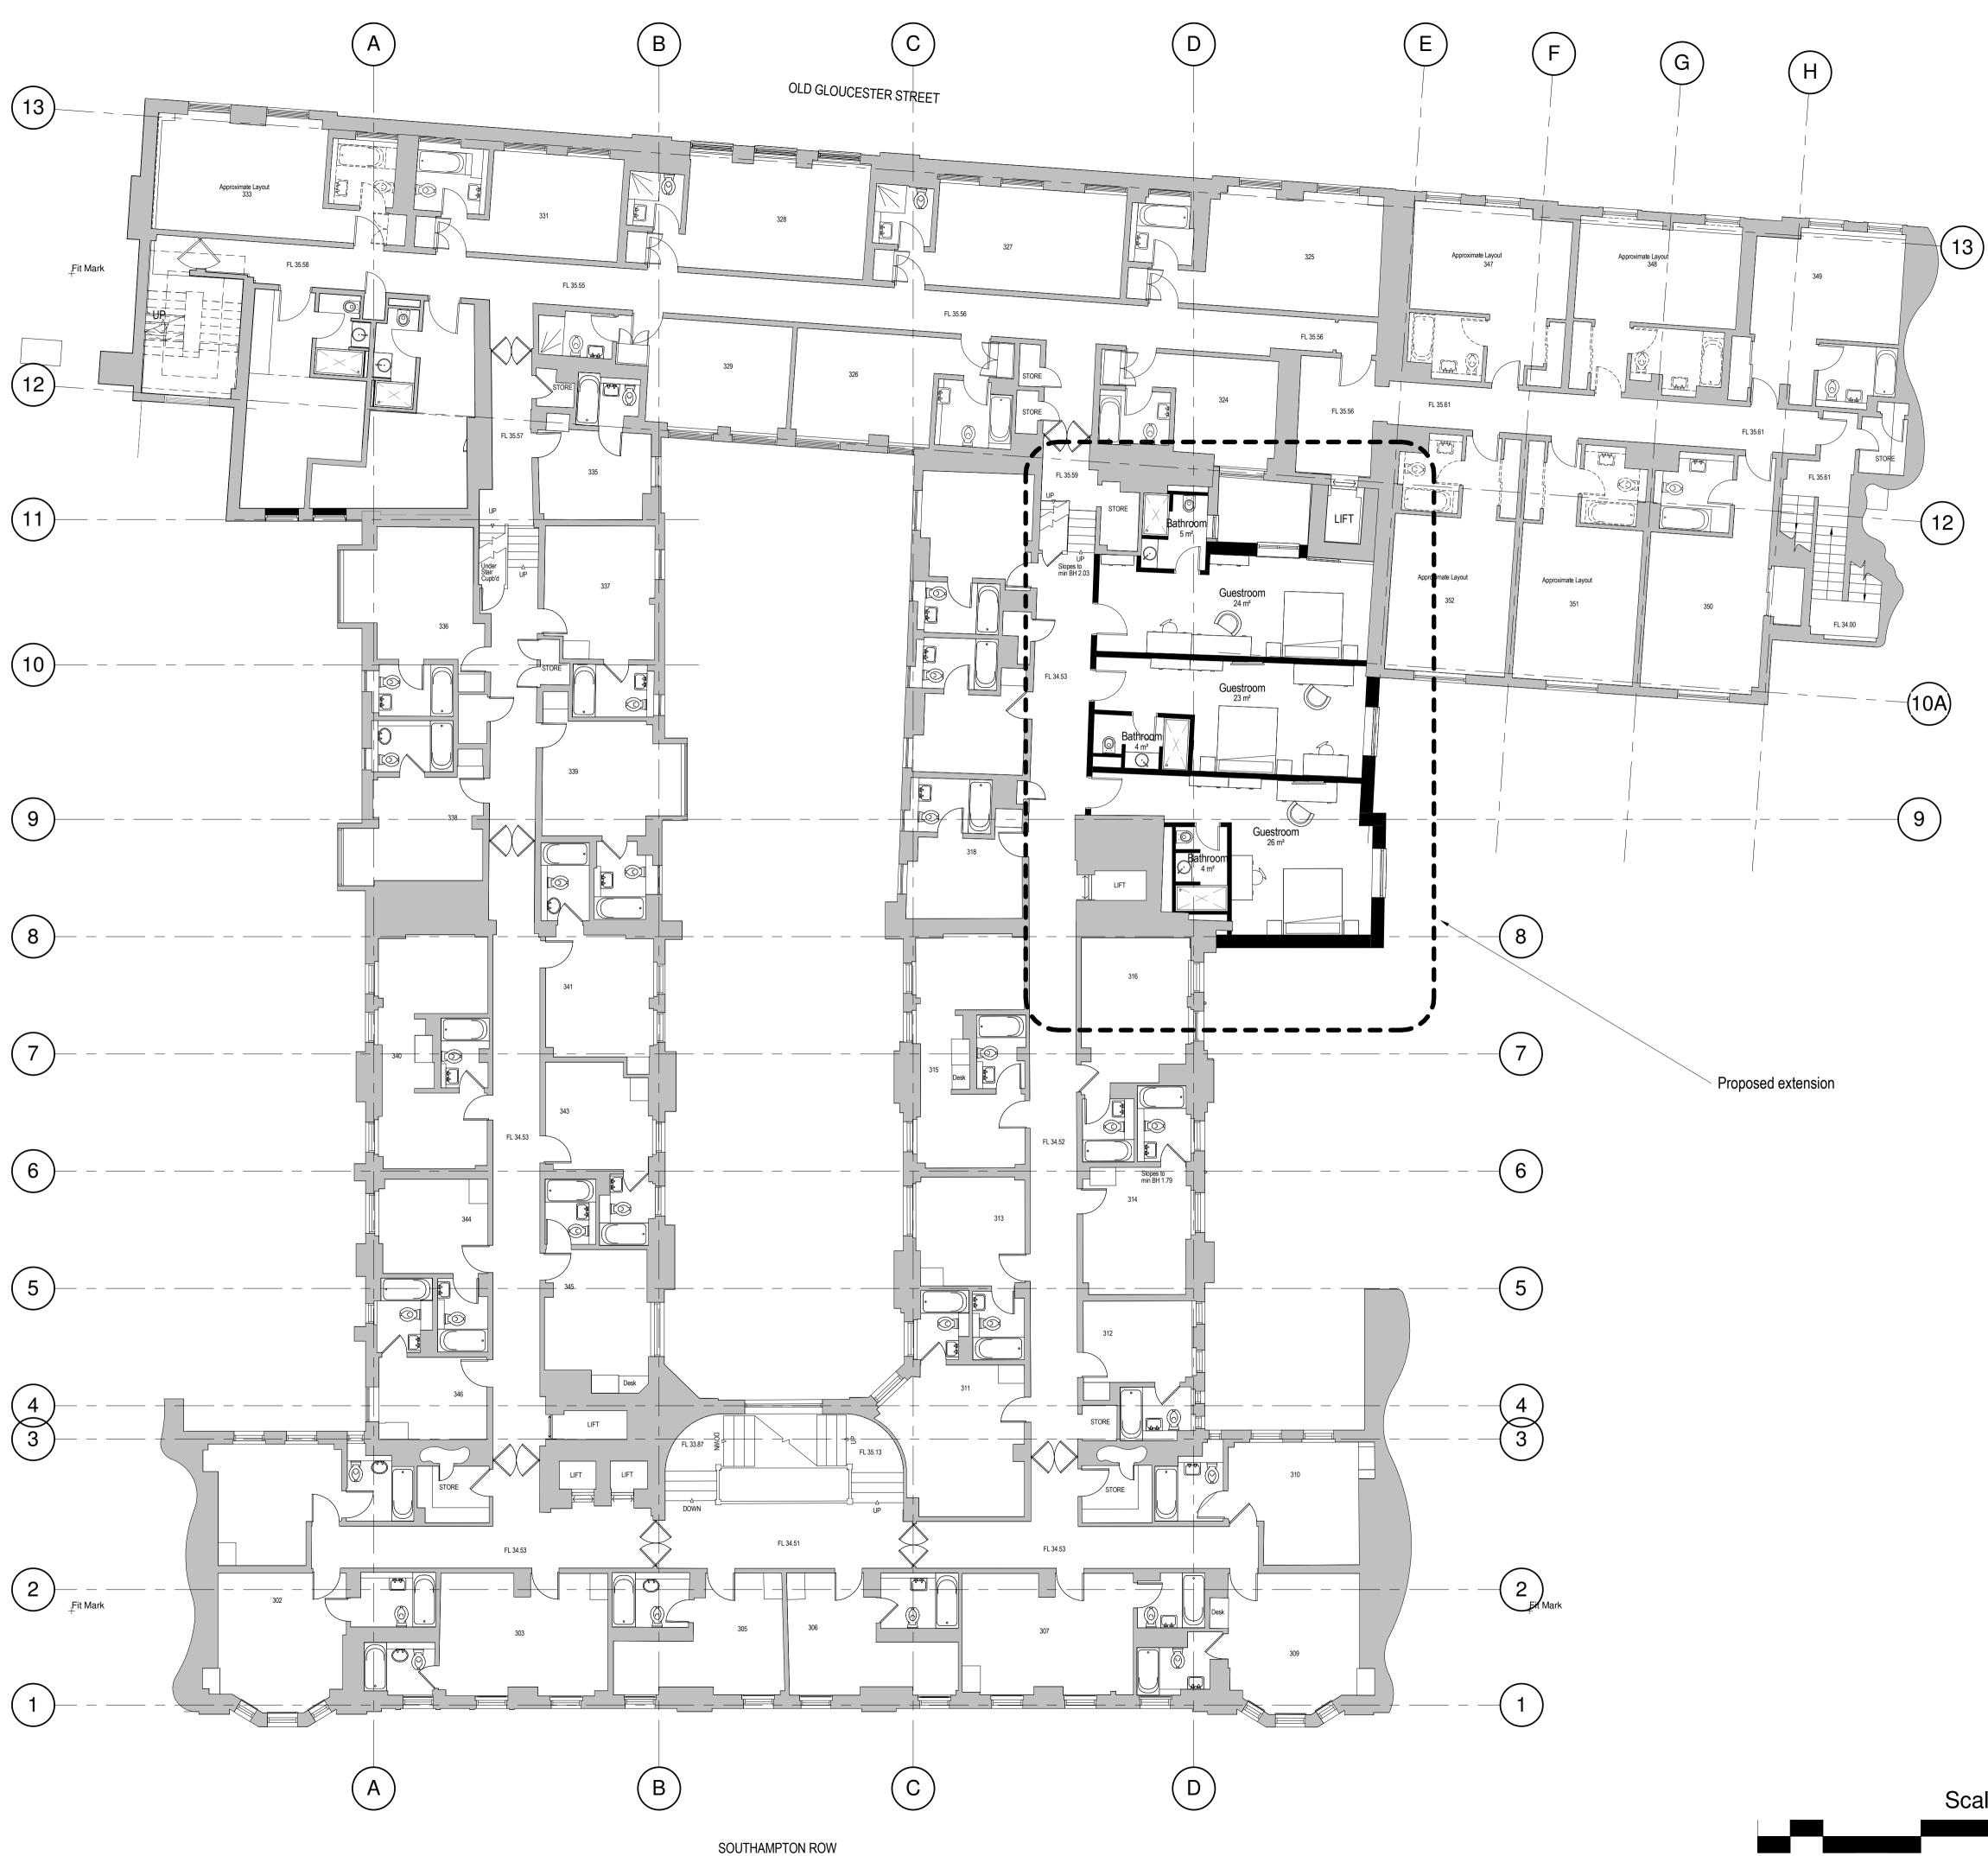

Proposed Lightwell & Bedroom Extension Doubletree by Hilton London West End

Scale @ A1: As indicated Drawn: Author CFI Date: 10/10/16

Drawing No.

PLANNING

204

Revision

В

## Crimson Hotels

Drawing Title Third Floor Plan - As Proposed

File Ref.: Plotter Settings:

Job No.

3829D