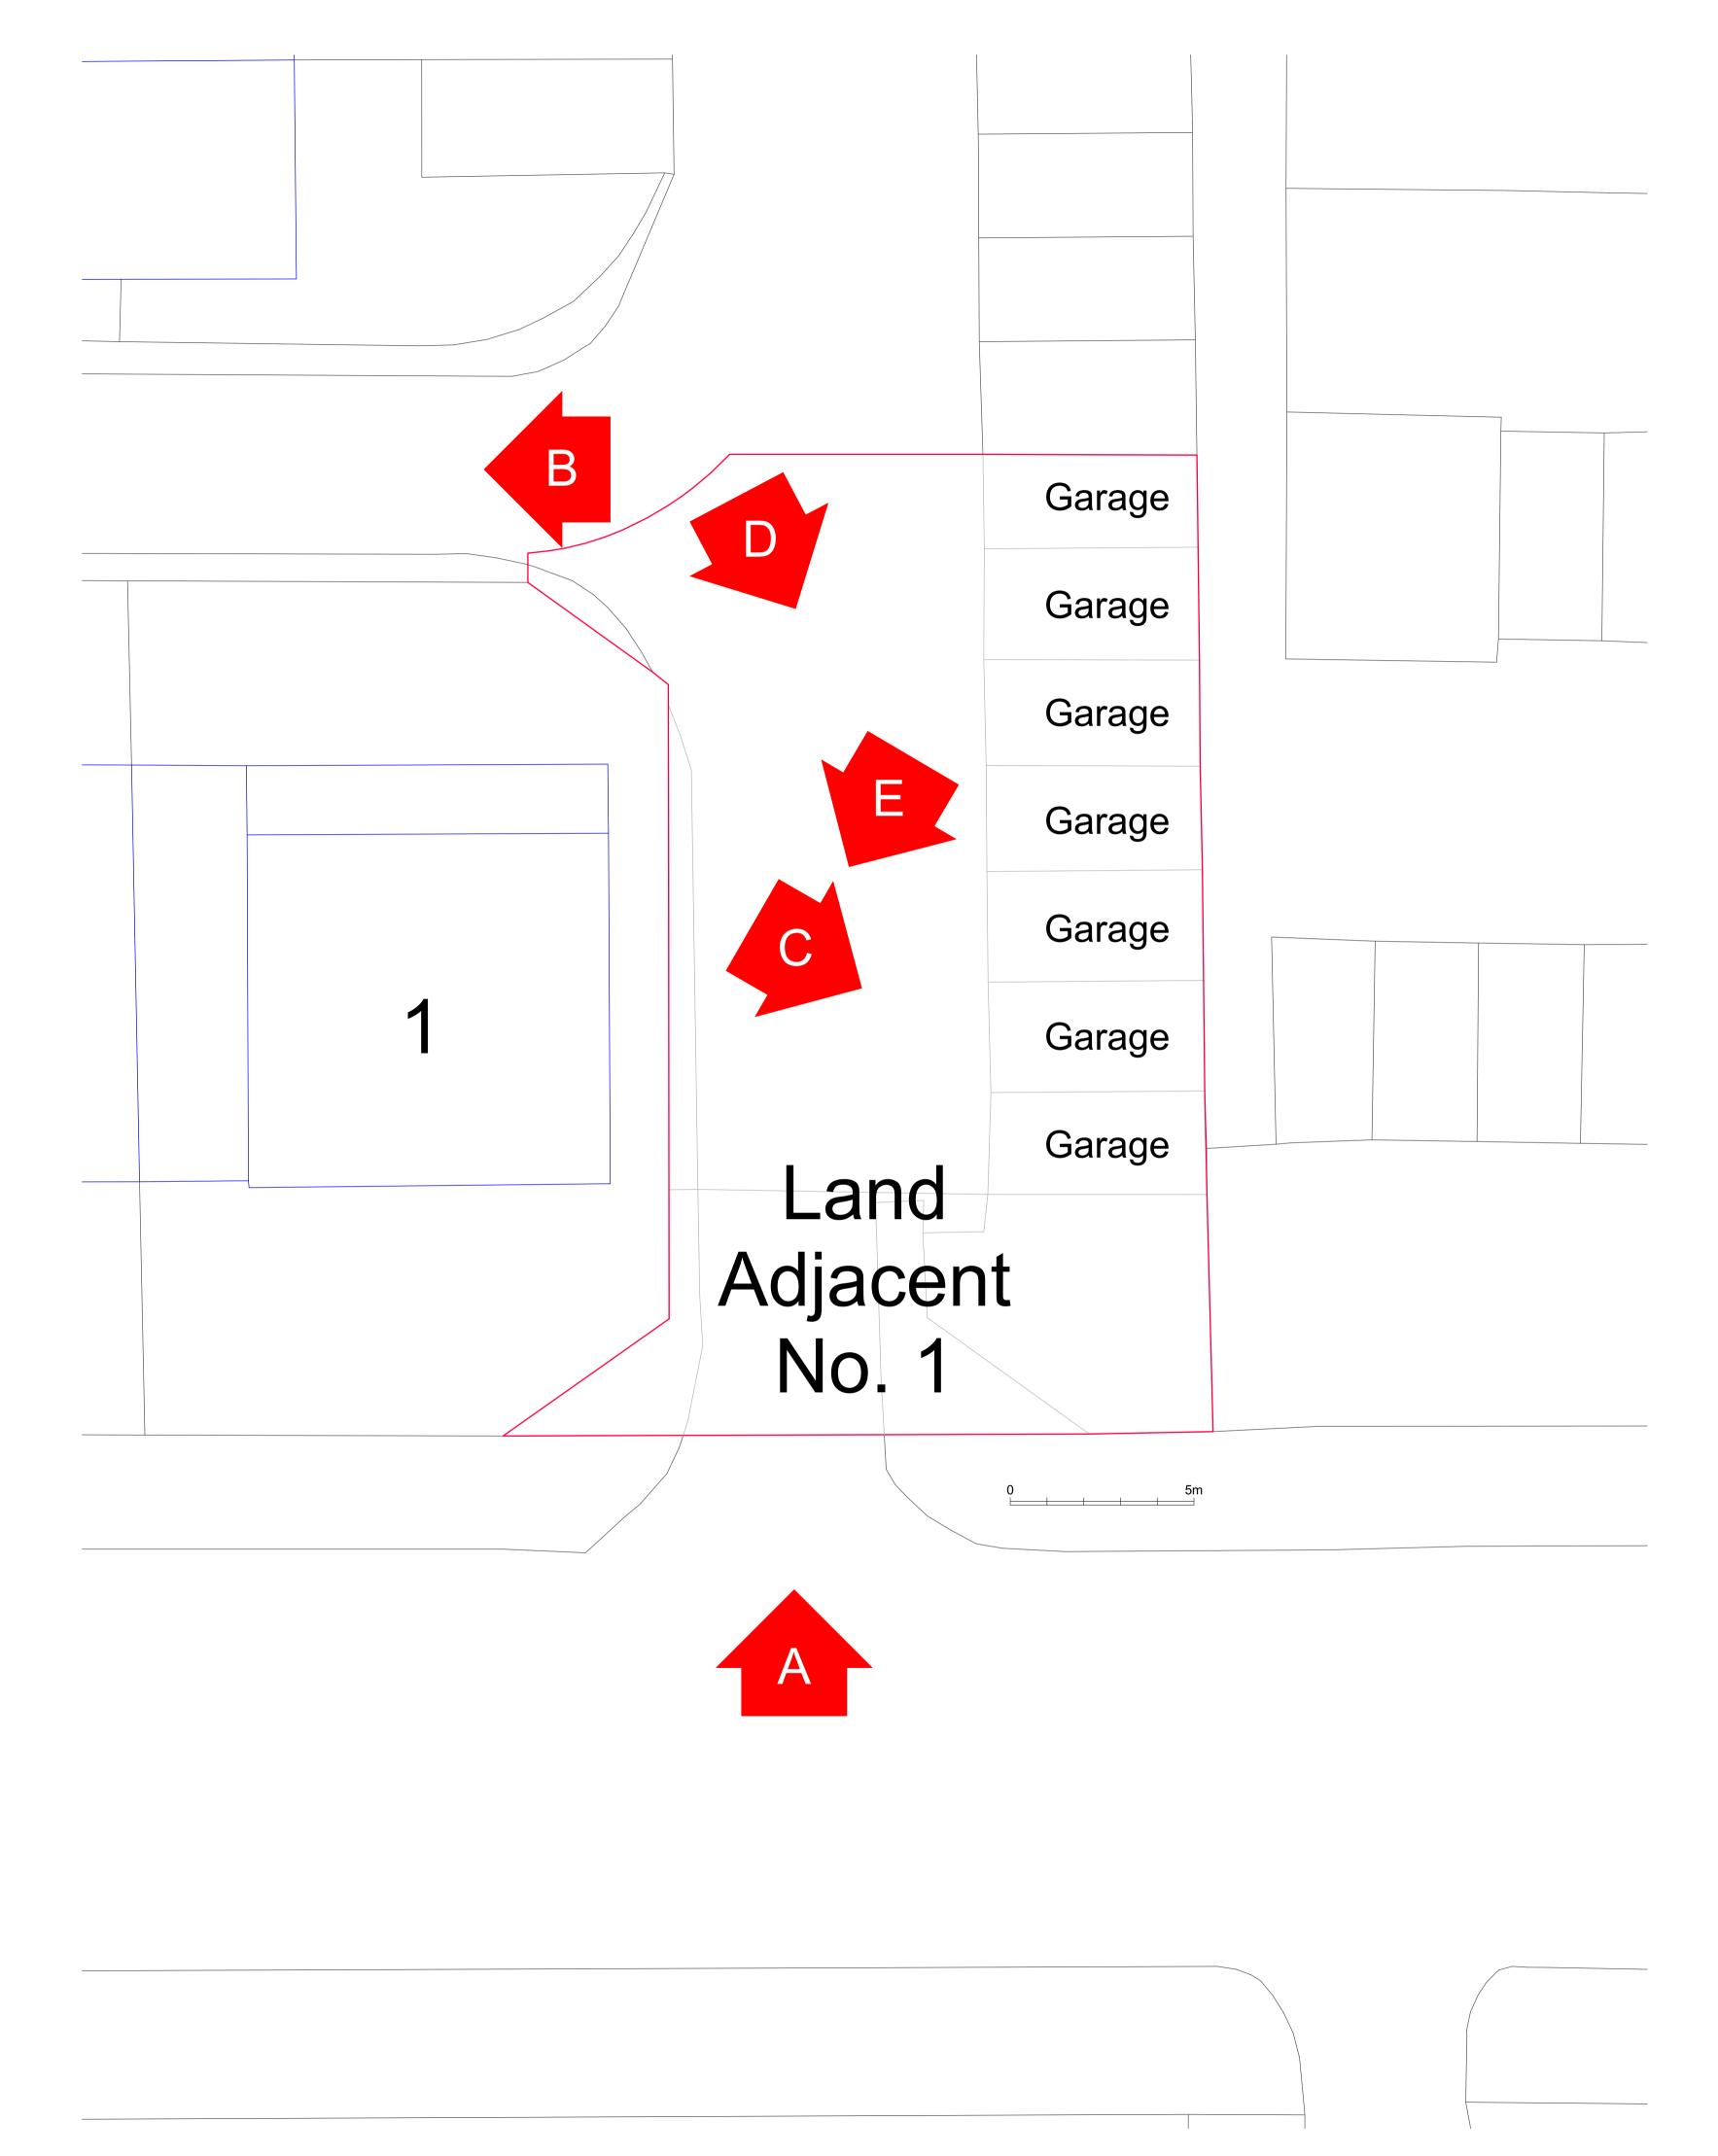

## PLANNING

ARCHITECTURE

40 FALCON ROAD, HAMPTON

TW12 2RA

07824 815 258M

0208 979 4949T E:shaun@shaunknightarchitecture.com W:shaunknightarchitecture.com

PROJECT: LAND ADJACENT No. 1 ST JOHN'S WOOD PARK

TITLE : EXISTING SITE PLAN AND PHOTOGRAPHS

PLAN

PLANNING

40 FALCON ROAD, HAMPTON TW12 2RA 07824 815 258M 0208 979 4949T

E:shaun@shaunknightarchitecture.com W:shaunknightarchitecture.com

PROJECT: LAND ADJACENT No. 1 ST JOHN'S WOOD PARK

TITLE : EXISTING GARAGES