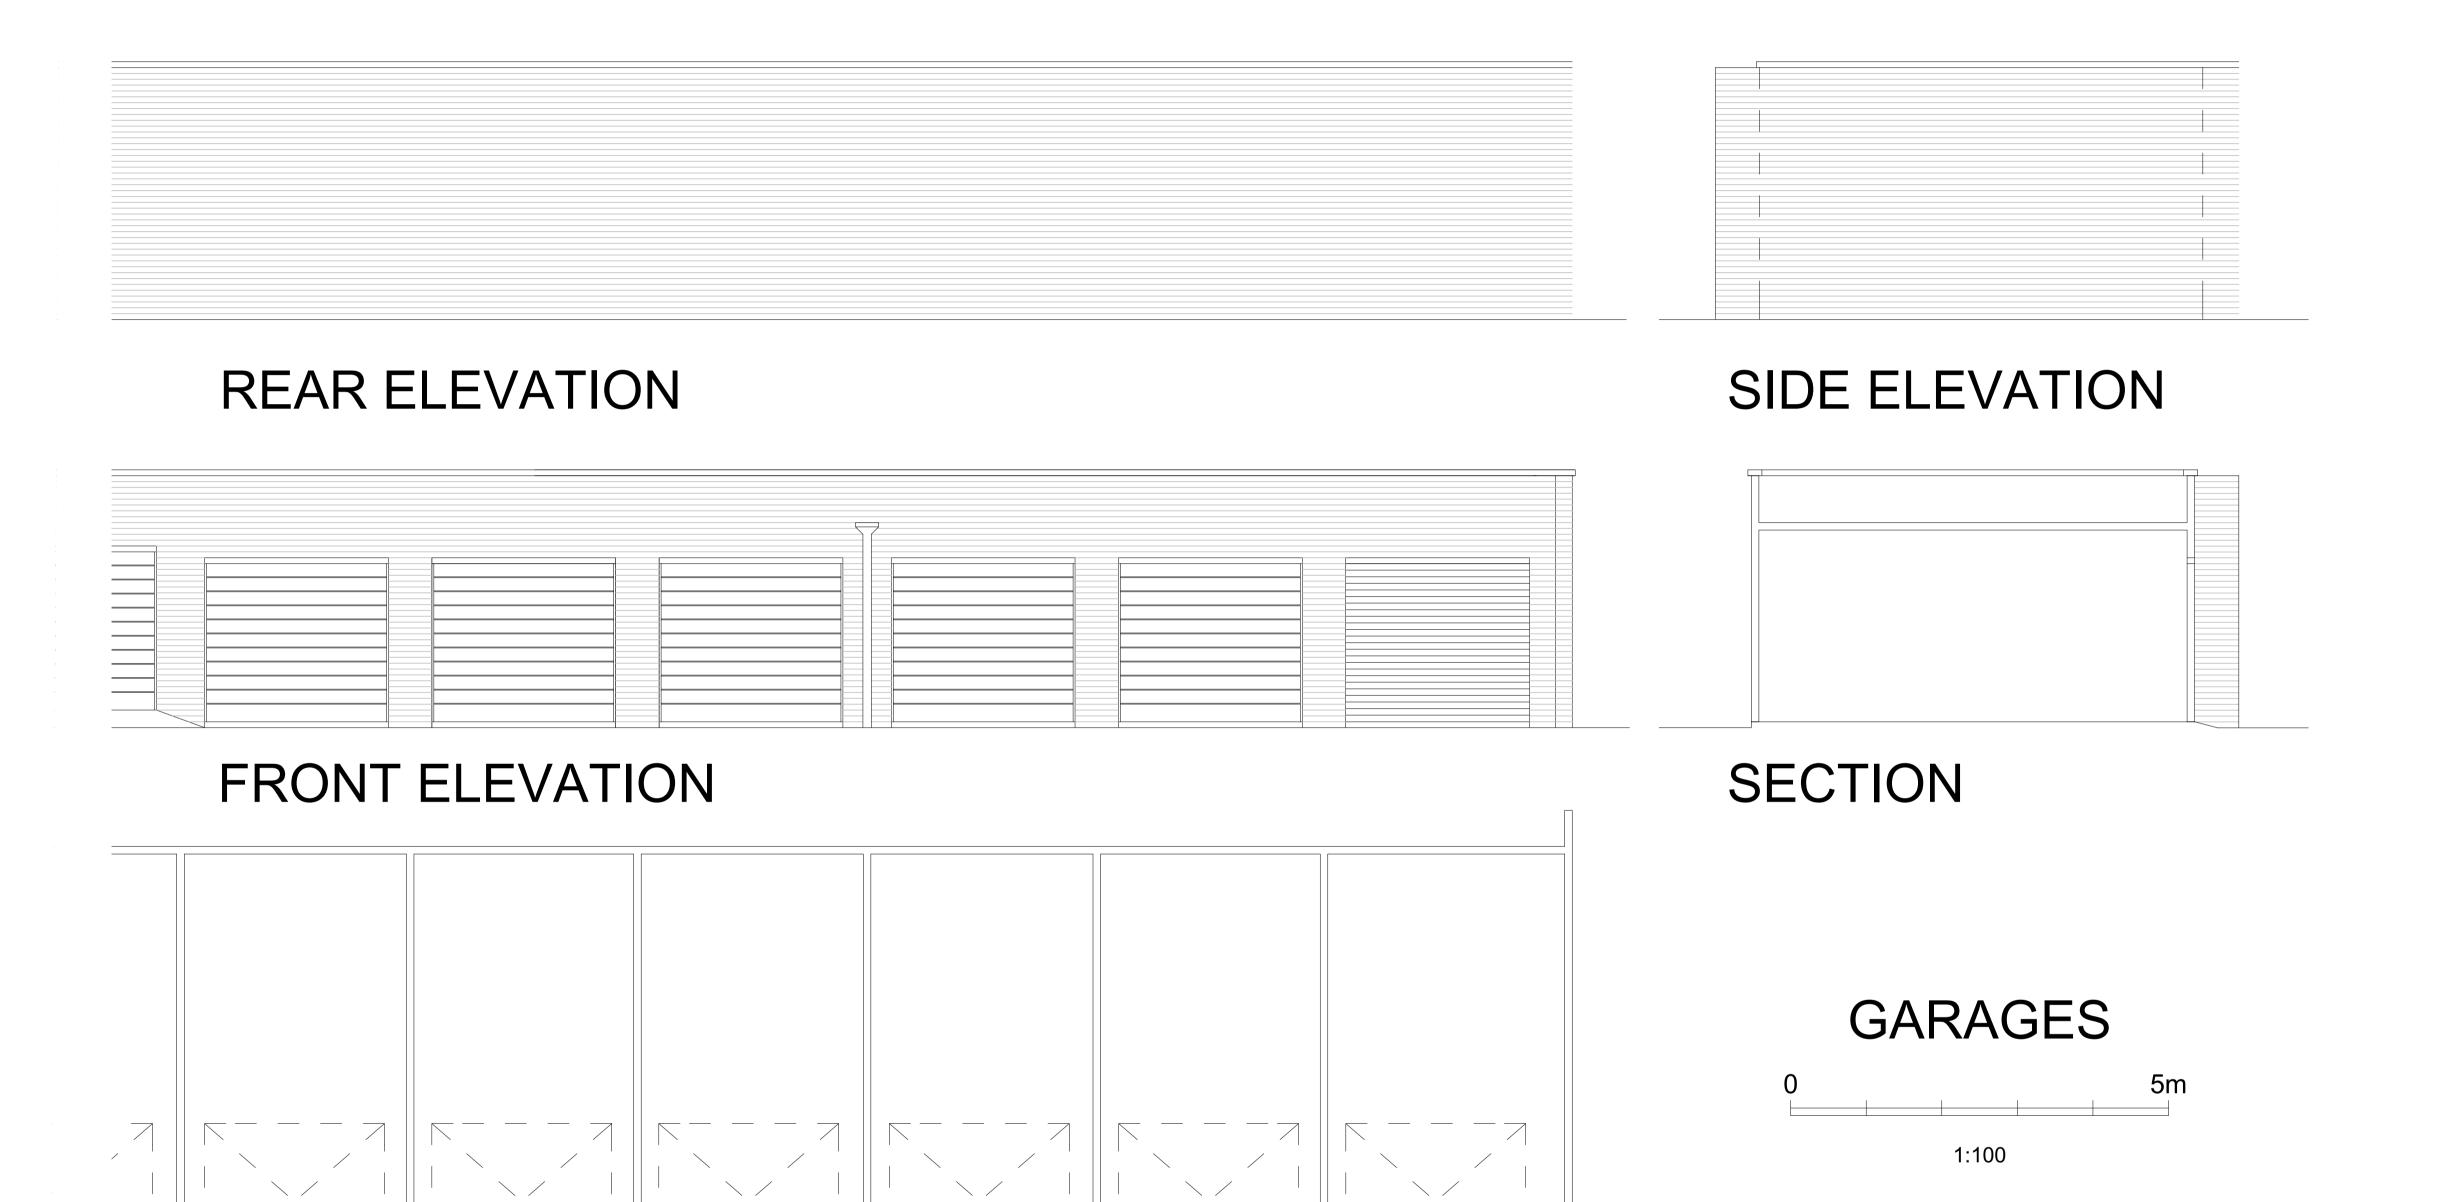

PLAN

PLANNING

40 FALCON ROAD, HAMPTON TW12 2RA 07824 815 258M 0208 979 4949T

E:shaun@shaunknightarchitecture.com W:shaunknightarchitecture.com

PROJECT: LAND ADJACENT No. 1 ST JOHN'S WOOD PARK

TITLE : EXISTING GARAGES

Date: FEBRUARY 2017

Scale: 1:50

Drawn: SDK

DRAWING NUMBER: 302