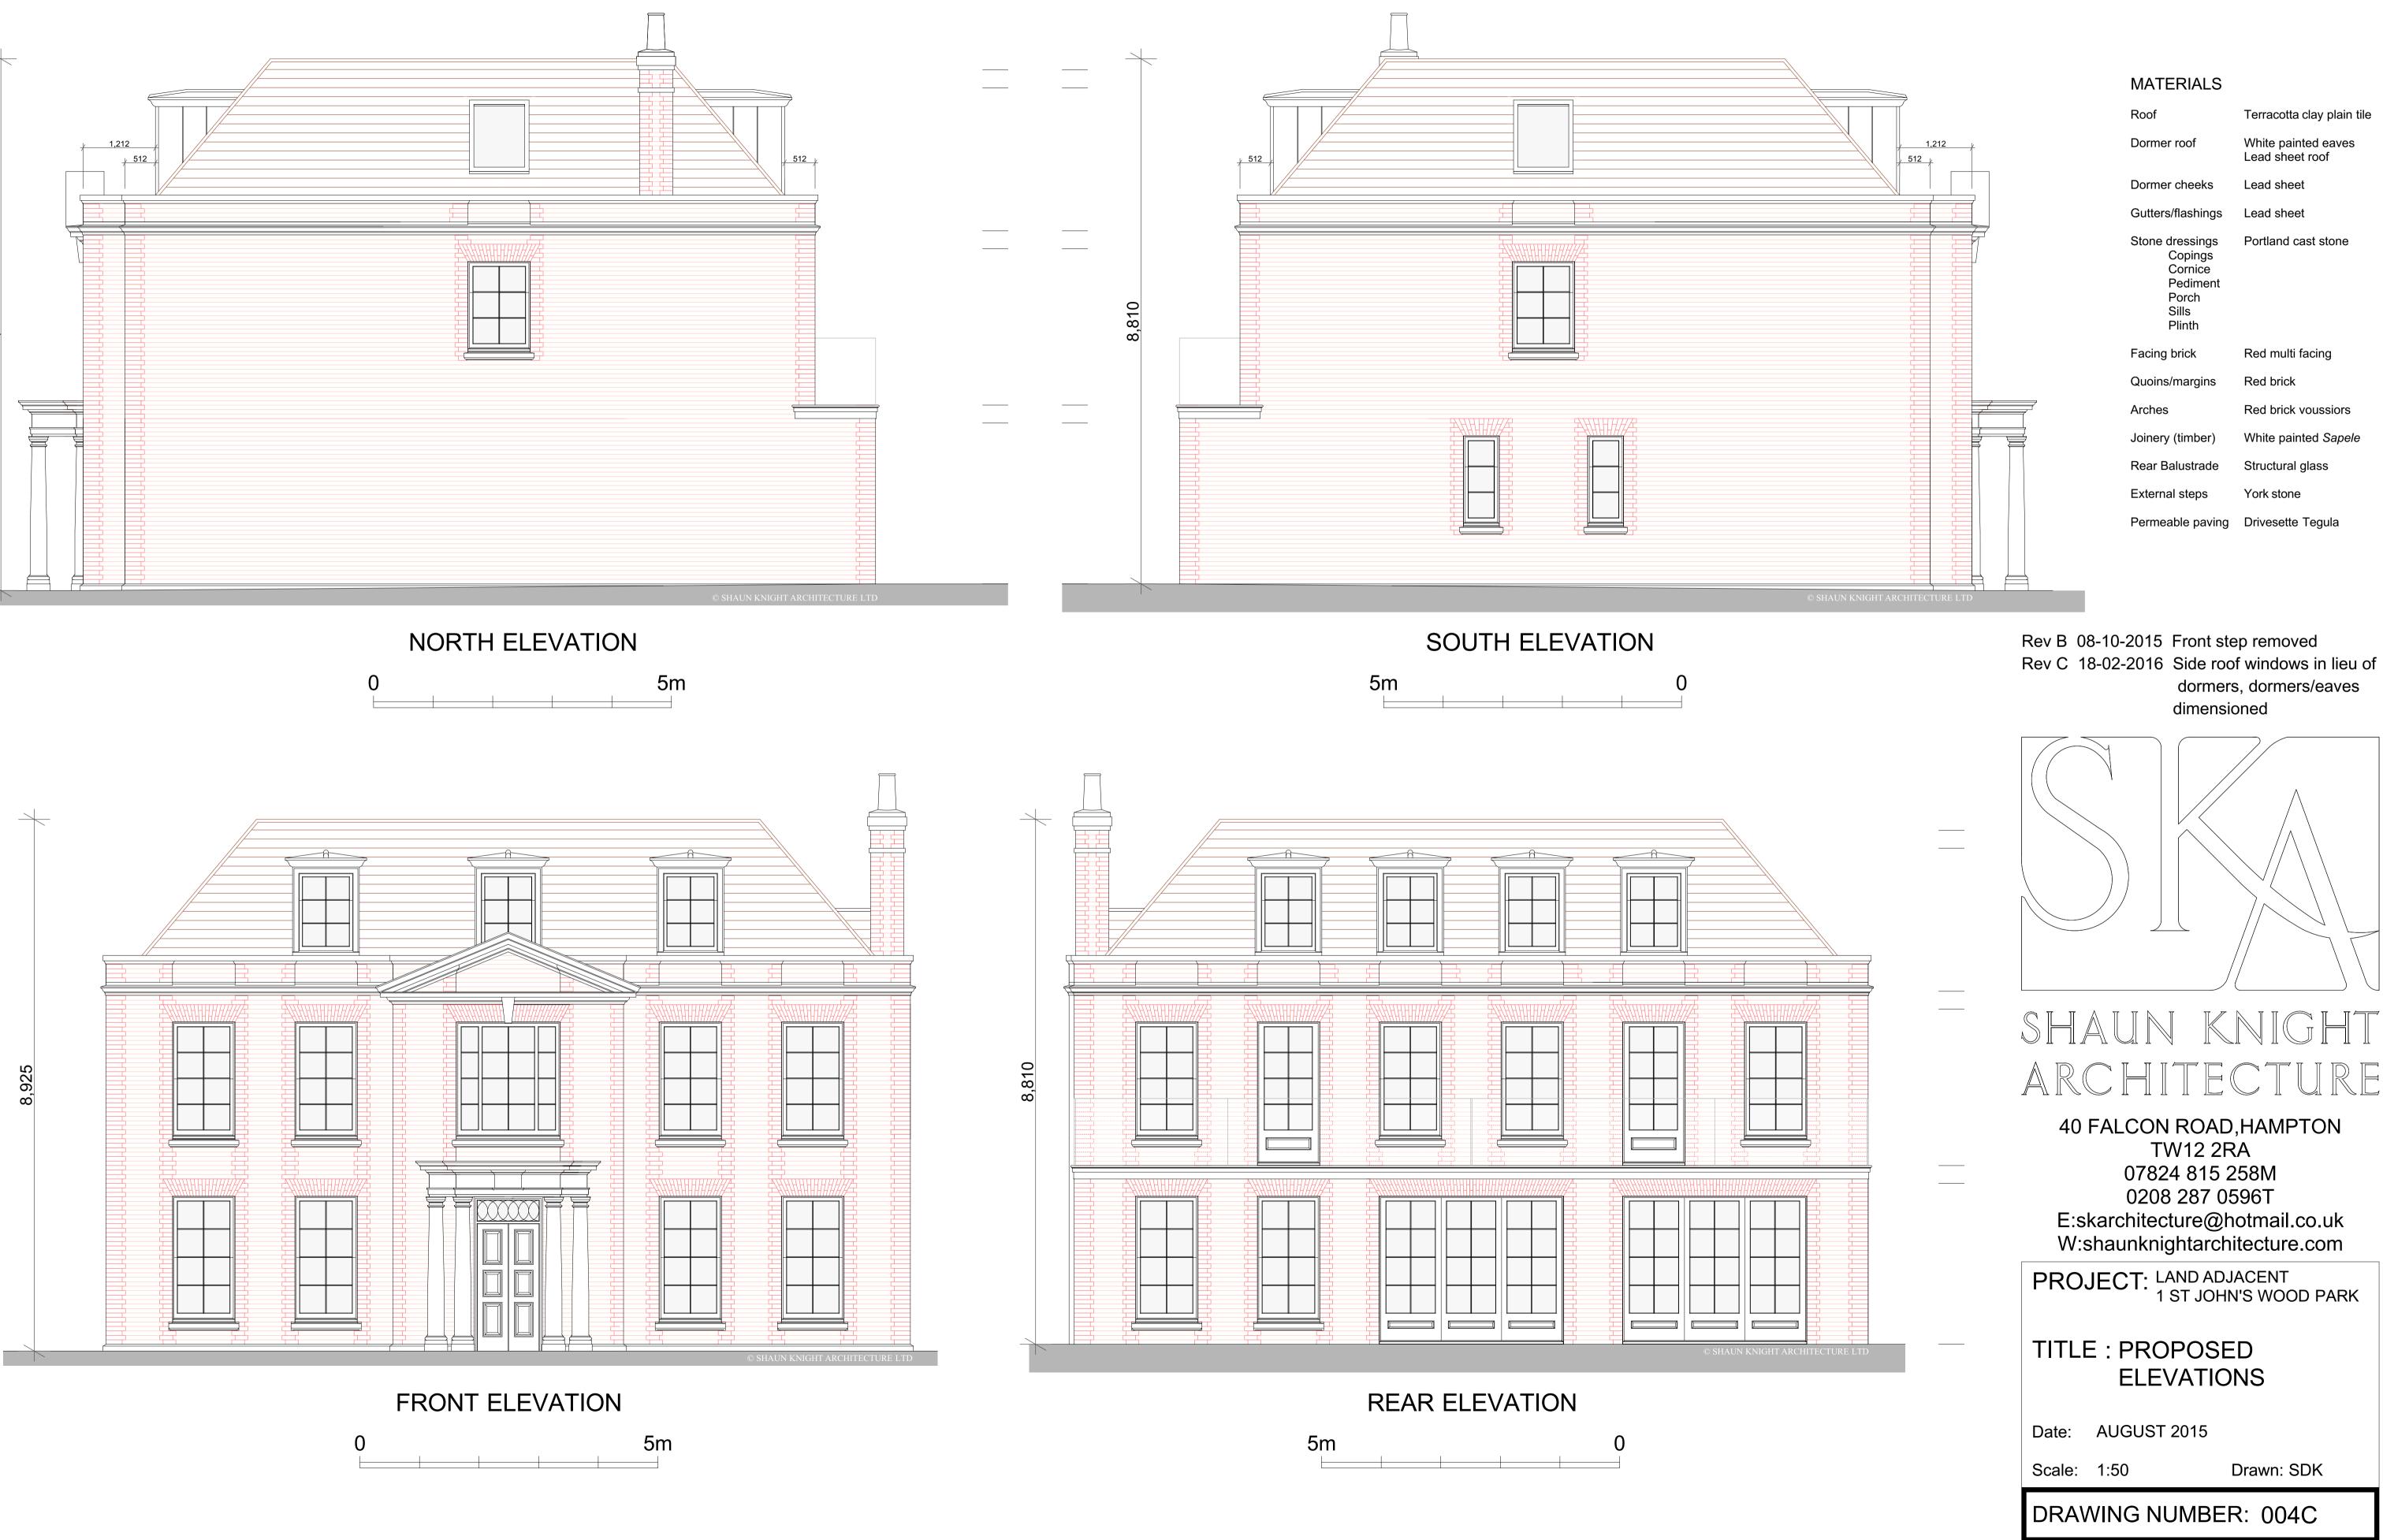

Front step removed. Entrance gates amended. Boundary line changed. Basement reduced. Side rooflights in lieu of side dormers, notes added re alignment with No. 1, basement indication corrected, dormers/eaves dimensioned