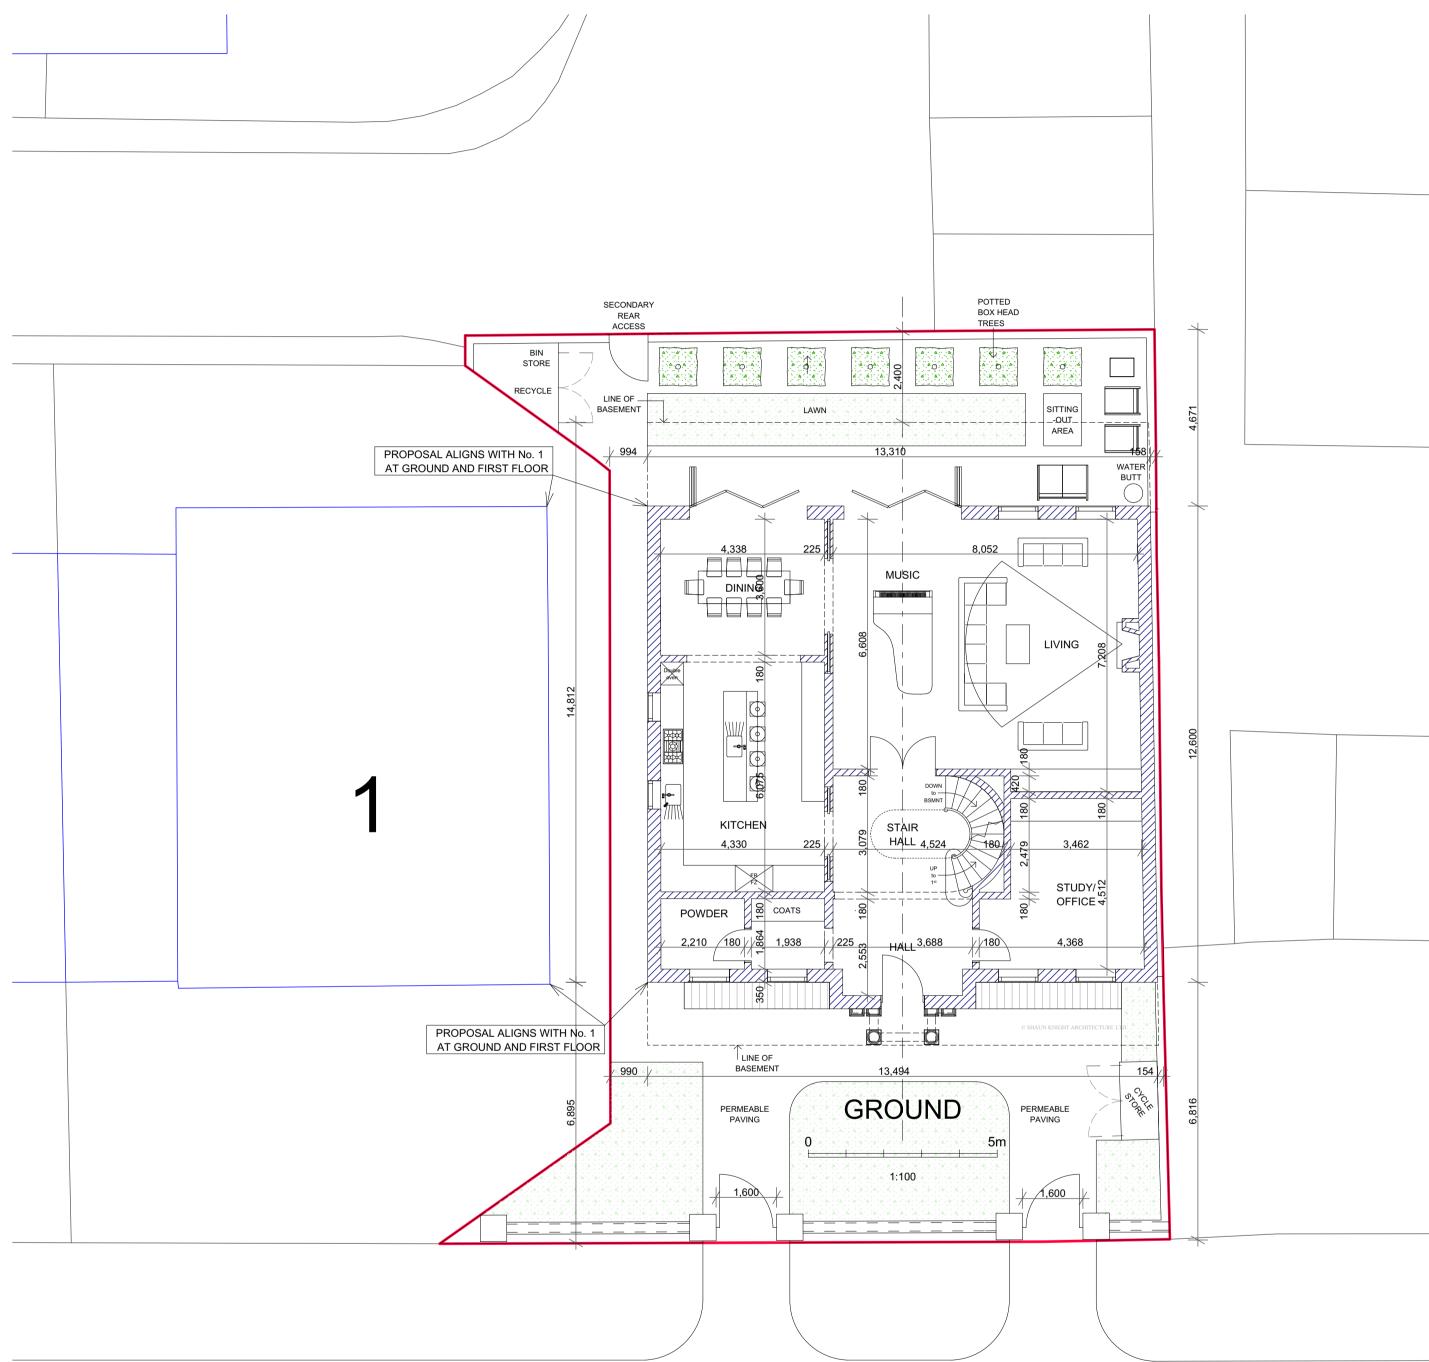

# PROPOSED SITE PLAN

Front step removed. Entrance gates amended. Boundary line changed. Basement reduced. Side rooflights in lieu of side dormers, notes added re alignment with No. 1, basement indication corrected, dormers/eaves dimensioned