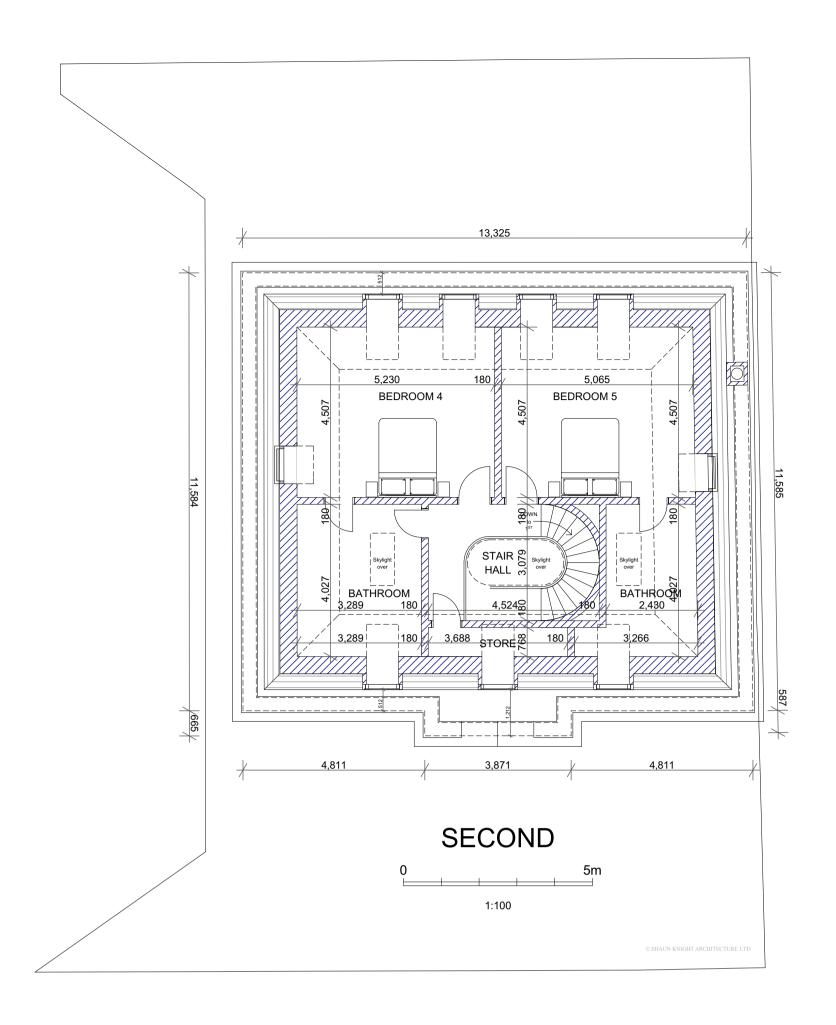

## The copyright of this drawing is the property of SHAUN KNIGHT ARCHITECTURE LIMITED and may not be reproduced in any form without prior written consent.



SHAUN KNIGHT

ARCHITECTURE

40 FALCON ROAD, HAMPTON

TW12 2RA

07824 815 258M

0208 287 0596T

E:skarchitecture@hotmail.co.uk

W:shaunknightarchitecture.com

PROJECT: LAND ADJACENT 1 ST JOHN'S WOOD PARK

Drawn: SDK

TITLE : LOCATION PLAN

DRAWING NUMBER: 001A

Date: AUGUST 2015

Scale: 1:500

12-01-2016 RED LINE AMENDED.







# PROPOSED SITE PLAN

## The copyright of this drawing is the property of SHAUN KNIGHT ARCHITECTURE LIMITED and may not be reproduced in any form without prior written consent.









## The copyright of this drawing is the property of SHAUN KNIGHT ARCHITECTURE LIMITED and may not be reproduced in any form without prior written consent.

| Rev B | 08-10-2015 |
|-------|------------|
| Rev C | 05-01-2016 |
| Rev D | 12-01-2016 |
| Rev E | 13-01-2016 |
| Ref F | 18-02-2016 |
|       |            |

Front step removed. Entrance gates amended. Boundary line changed. Basement reduced. Side rooflights in lieu of side dormers, notes added re alignment with No. 1, basement indication corrected, dormers/eaves dimensioned







## The copyright of this drawing is the property of SHAUN KNIGHT ARCHITECTURE LIMITED and may not be reproduced in any form without prior written consent.







## SHAUN KNIGHT ARCHITECTURE 40 FALCON ROAD, HAMPTON

TW12 2RA 07824 815 258M 0208 287