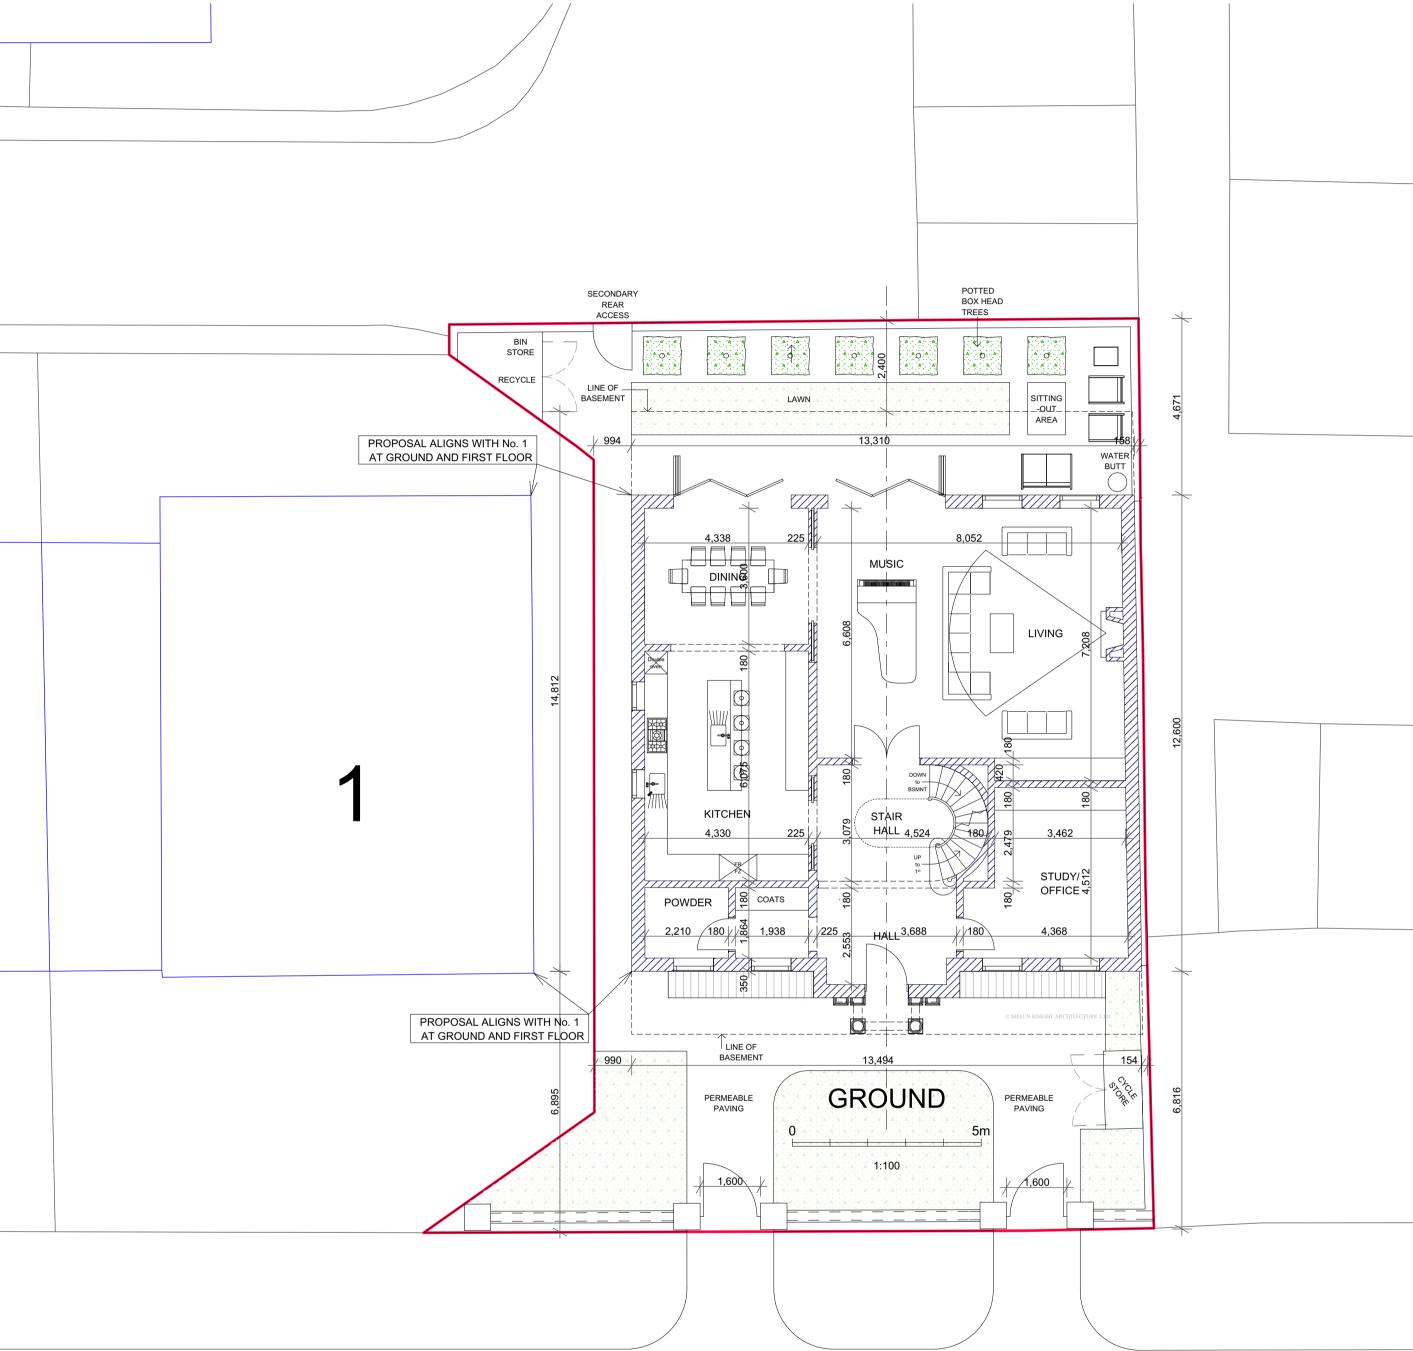

# PROPOSED SITE PLAN

Front step removed. Entrance gates amended. Boundary line changed. Basement reduced. Side rooflights in lieu of side dormers, notes added re alignment with No. 1, basement indication corrected, dormers/eaves dimensioned