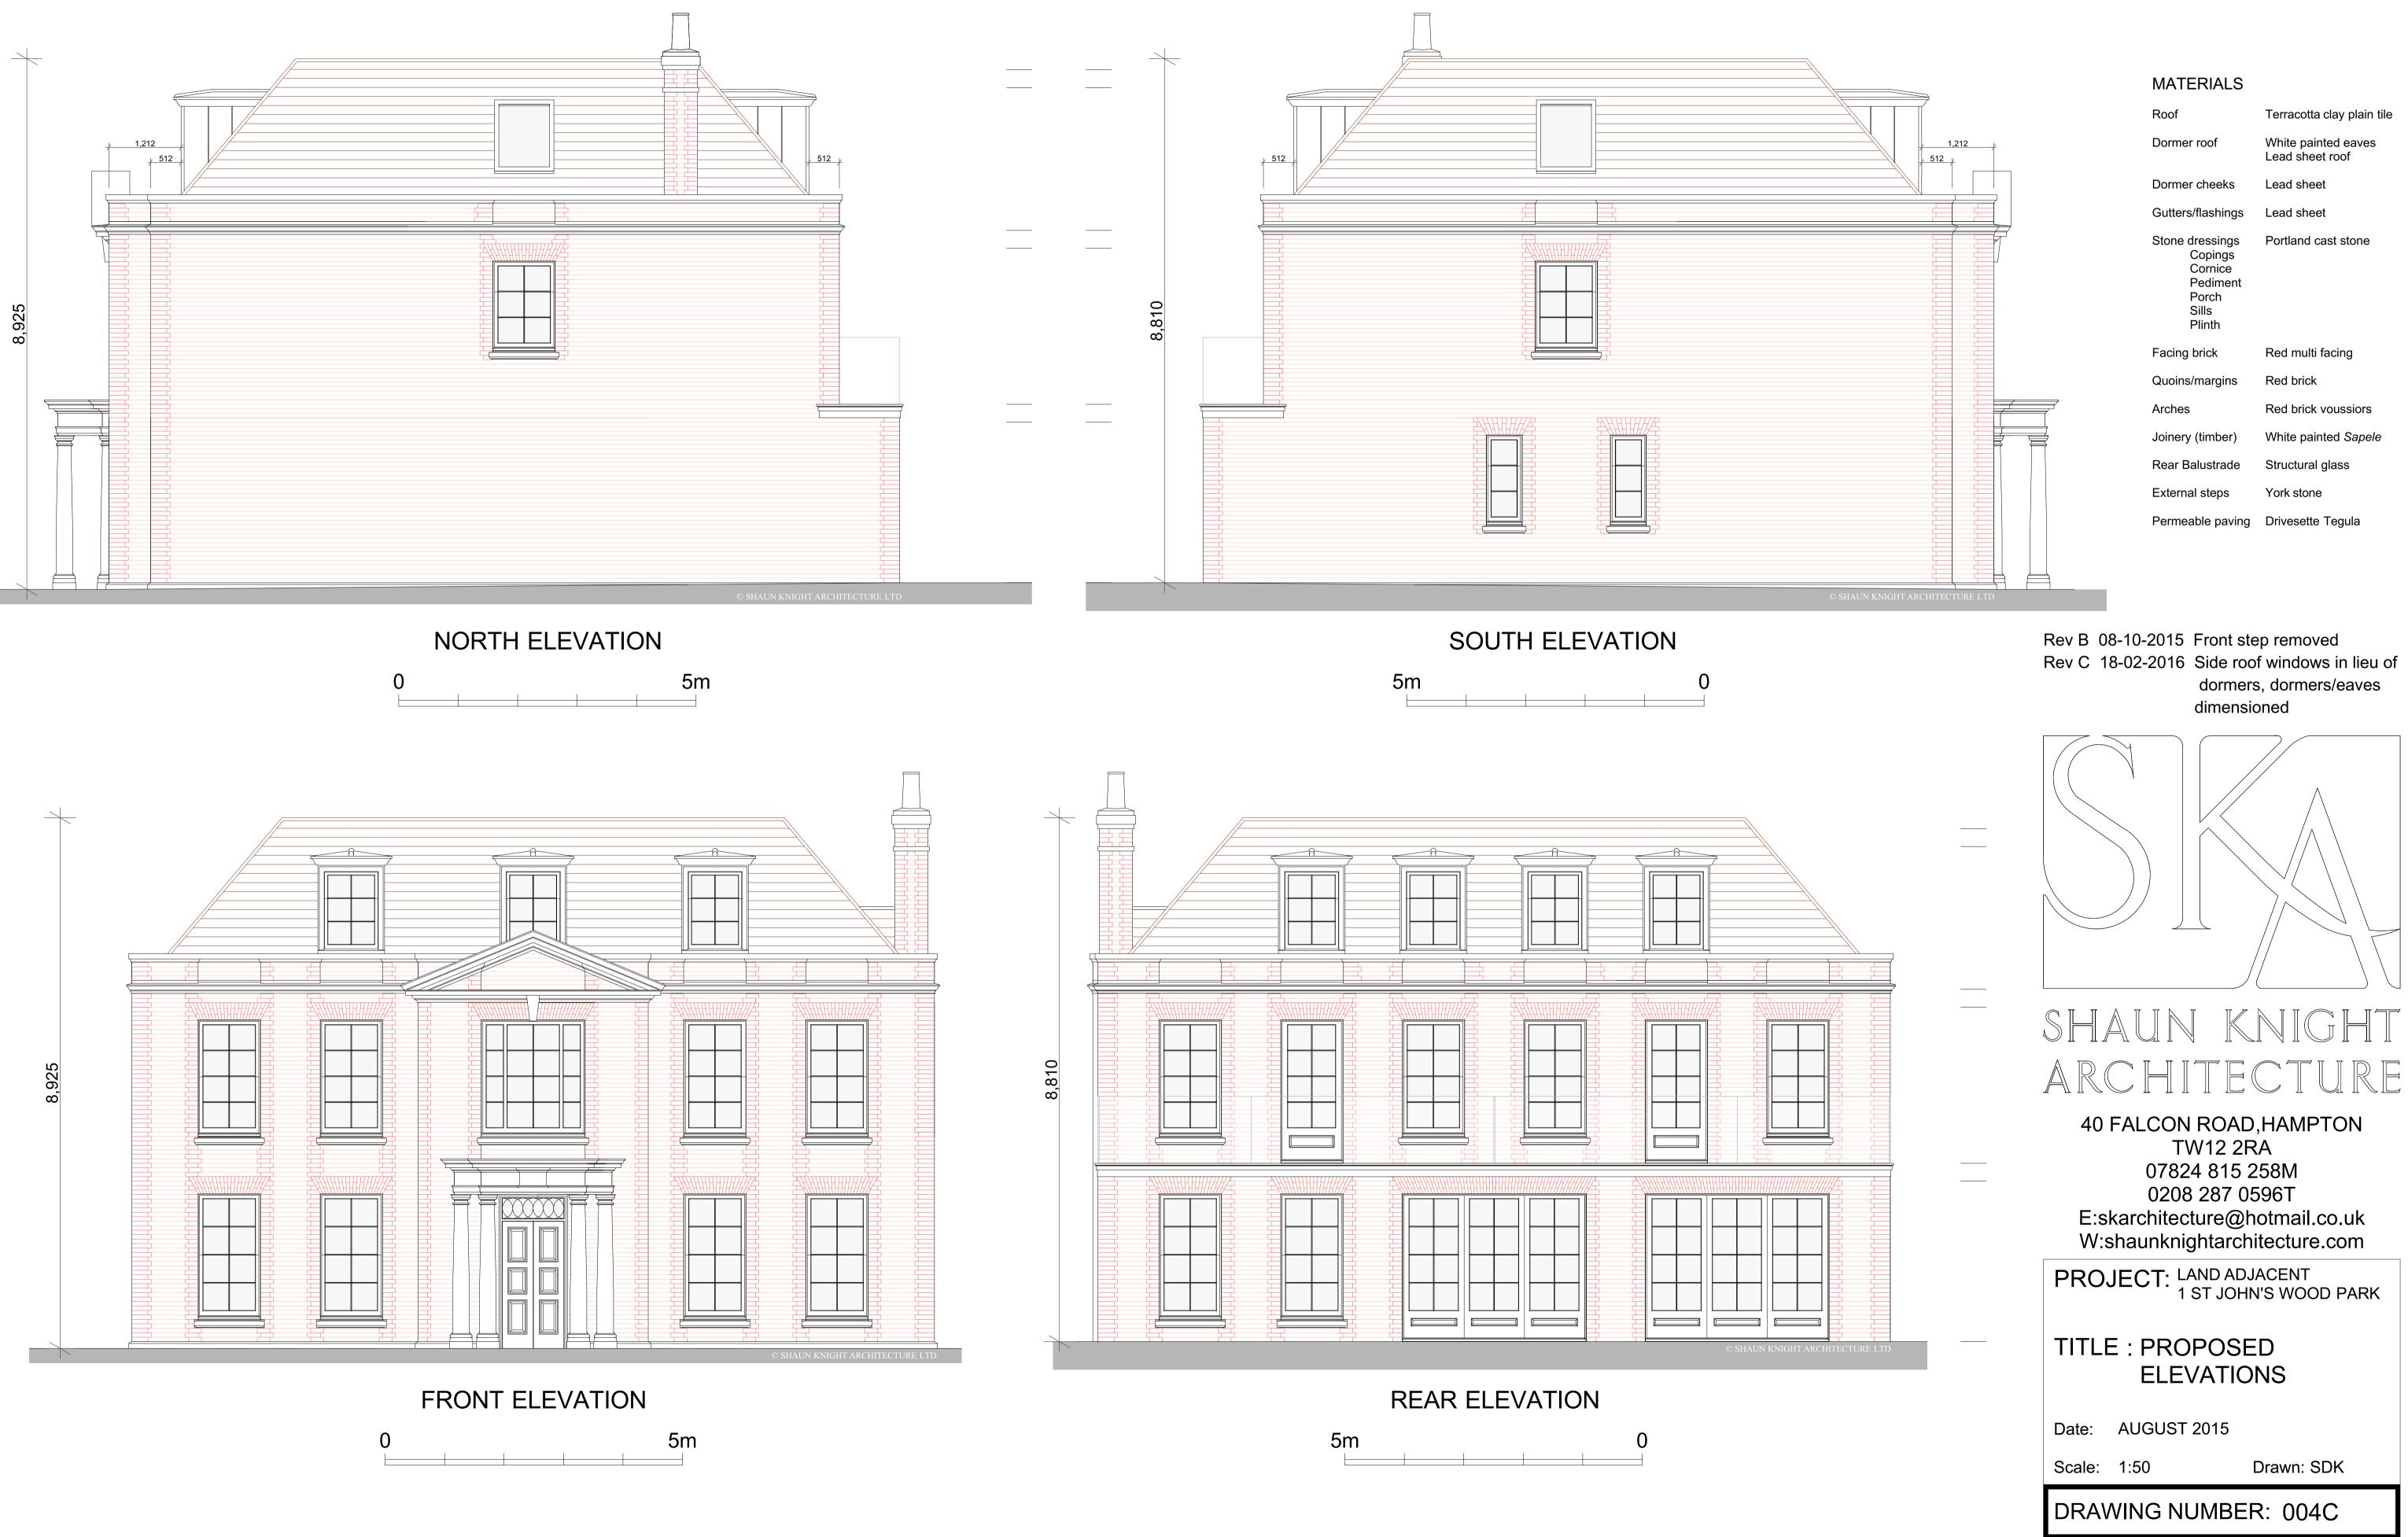

Front step removed. Entrance gates amended. Boundary line changed. Basement reduced. Side rooflights in lieu of side dormers, notes added re alignment with No. 1, basement indication corrected, dormers/eaves dimensioned