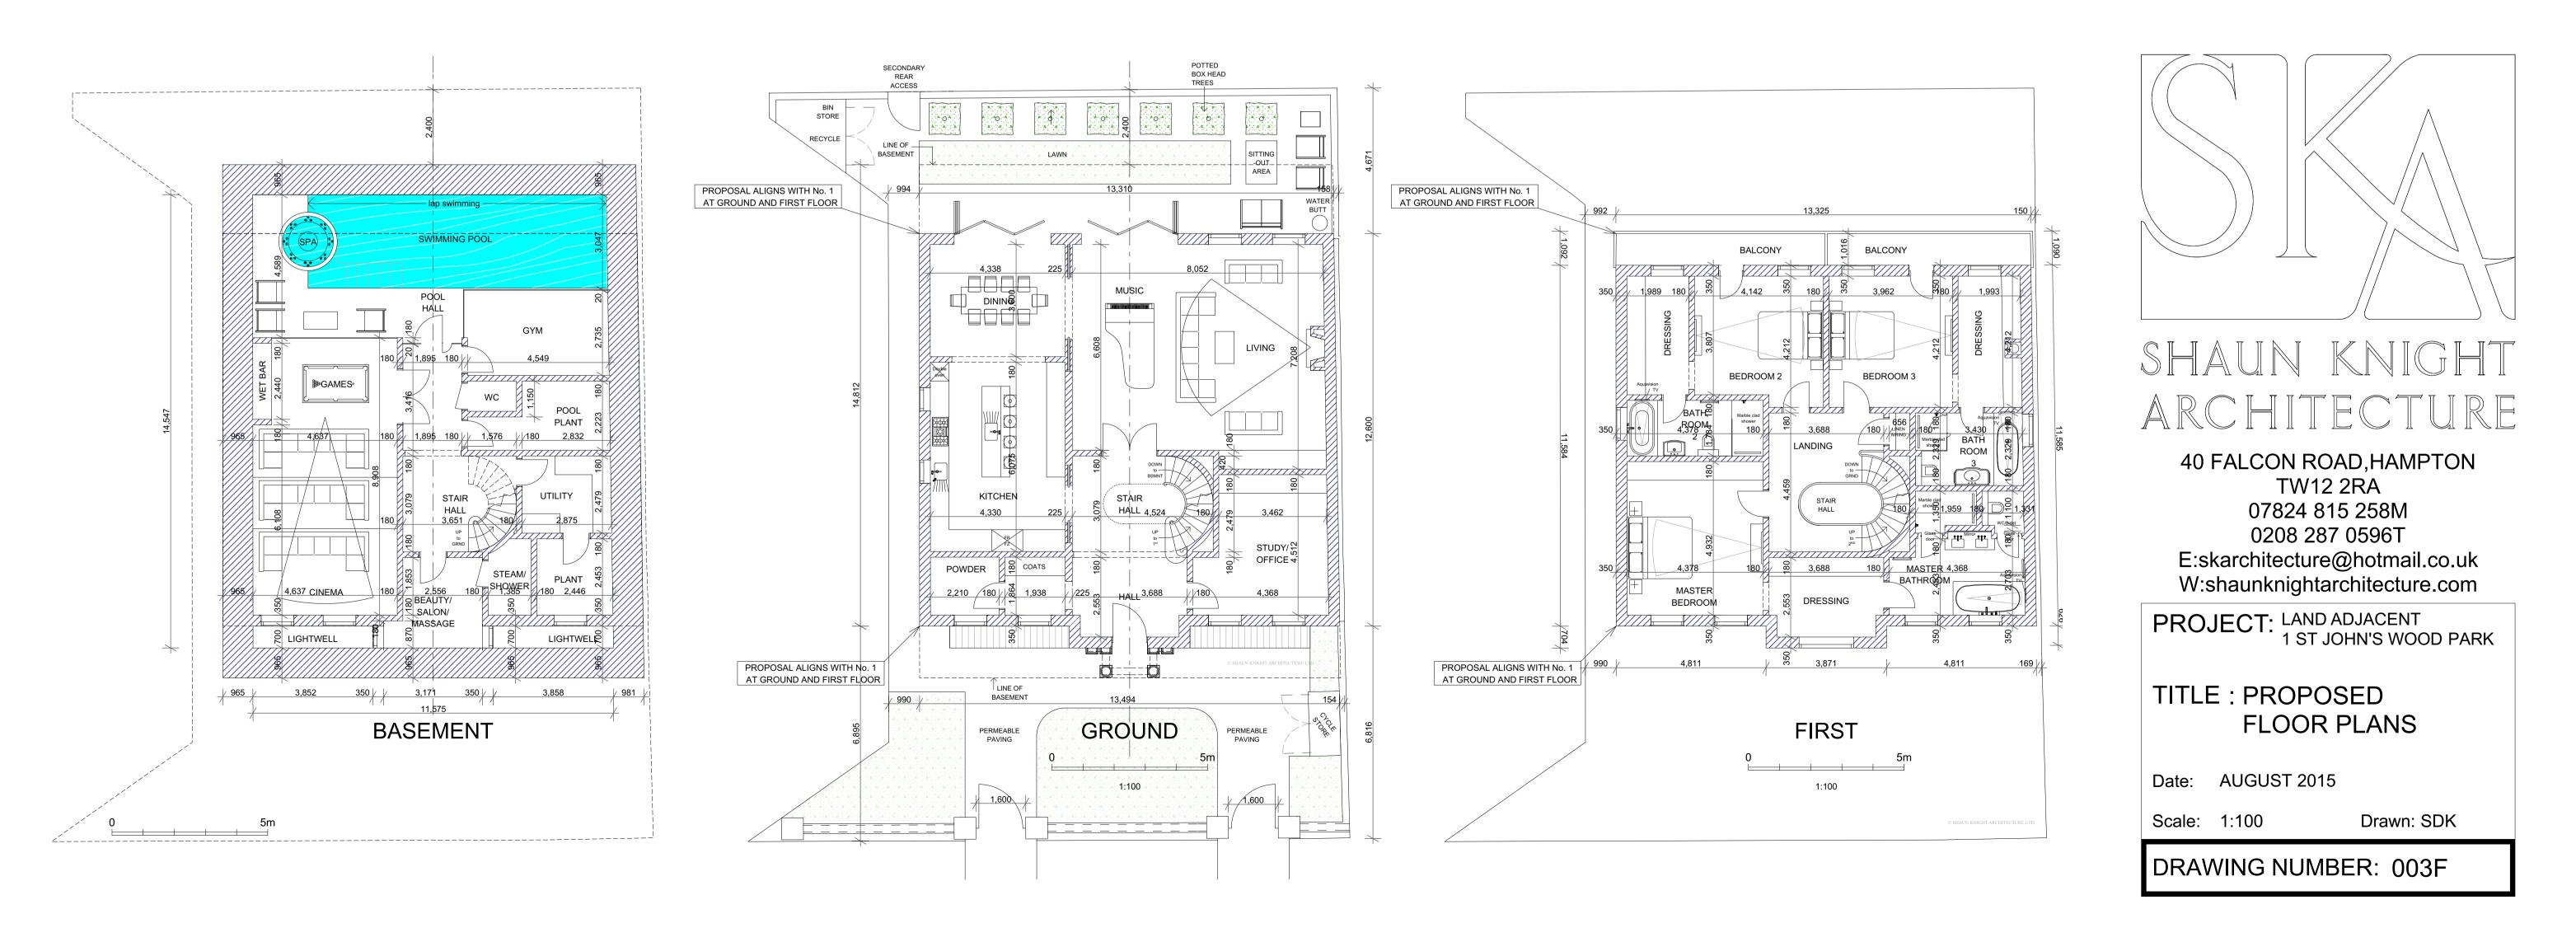

## The copyright of this drawing is the property of SHAUN KNIGHT ARCHITECTURE LIMITED and may not be reproduced in any form without prior written consent.



SHAUN KNIGHT

ARCHITECTURE

40 FALCON ROAD, HAMPTON

TW12 2RA

07824 815 258M

0208 287 0596T

E:skarchitecture@hotmail.co.uk

W:shaunknightarchitecture.com

PROJECT: LAND ADJACENT 1 ST JOHN'S WOOD PARK

Drawn: SDK

TITLE : LOCATION PLAN

DRAWING NUMBER: 001A

Date: AUGUST 2015

Scale: 1:500

12-01-2016 RED LINE AMENDED.







# PROPOSED SITE PLAN

## The copyright of this drawing is the property of SHAUN KNIGHT ARCHITECTURE LIMITED and may not be reproduced in any form without prior written consent.









## The copyright of this drawing is the property of SHAUN KNIGHT ARCHITECTURE LIMITED and may not be reproduced in any form without prior written consent.

| Rev B | 08-10-2015 |
|-------|------------|
| Rev C | 05-01-2016 |
| Rev D | 12-01-2016 |
| Rev E | 13-01-2016 |
| Ref F | 18-02-2016 |
|       |            |

Front step removed. Entrance gates amended. Boundary line changed. Basement reduced. Side rooflights in lieu of side dormers, notes added re alignment with No. 1, basement indication corrected, dormers/eaves dimensioned







## The copyright of this drawing is the property of SHAUN KNIGHT ARCHITECTURE LIMITED and may not be reproduced in any form without prior written consent.







## SHAUN KNIGHT ARCHITECTURE 40 FALCON ROAD, HAMPTON

TW12 2RA 07824 815 258M 0208 287 05