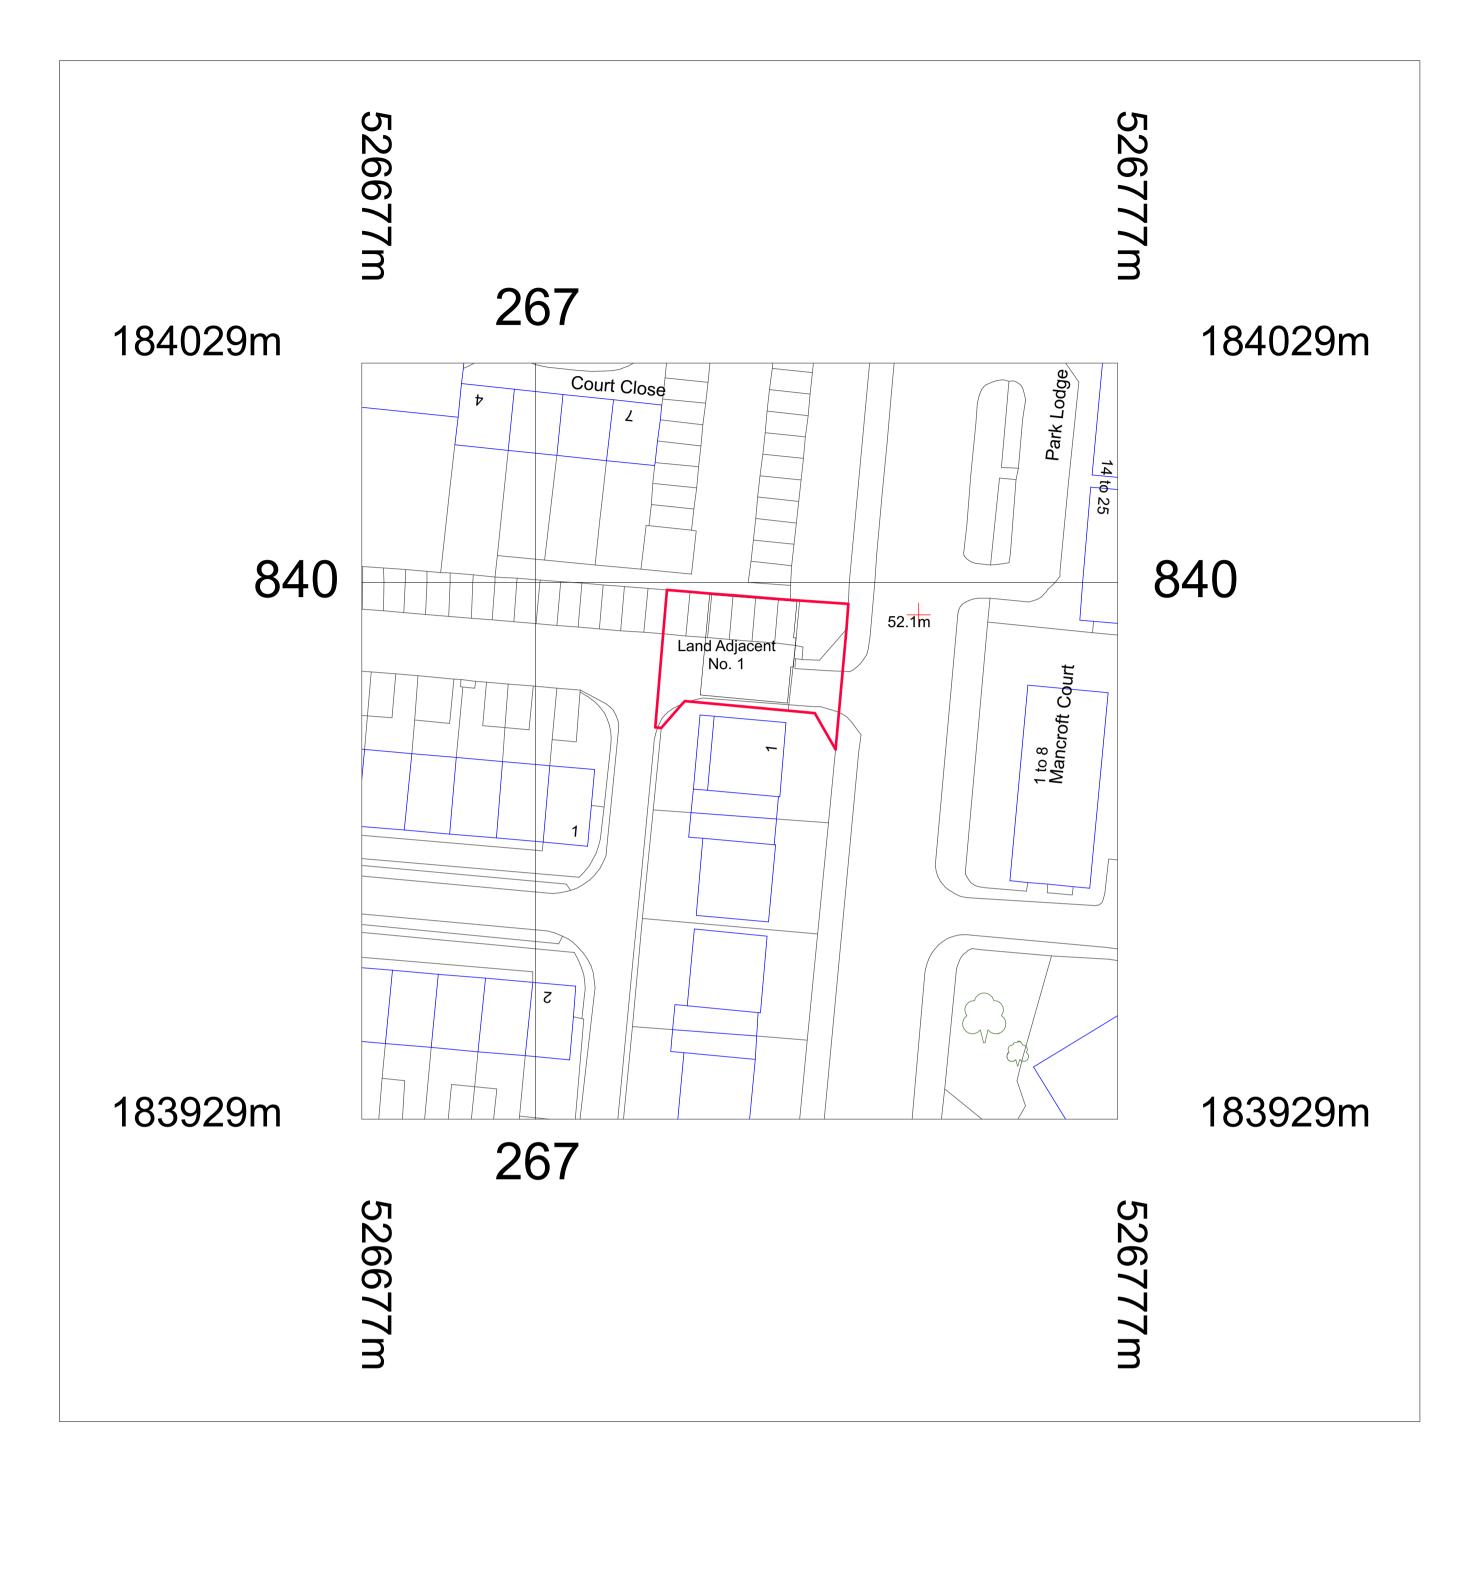

TW12 2RA

07824 815 258M

0208 287 0596T

E:skarchitecture@hotmail.co.uk

W:shaunknightarchitecture.com

PROJECT: LAND ADJACENT 1 ST JOHN'S WOOD PARK

Drawn: SDK

TITLE : LOCATION PLAN

DRAWING NUMBER: 001A

Date: AUGUST 2015

Scale: 1:500

12-01-2016 RED LINE AMENDED.