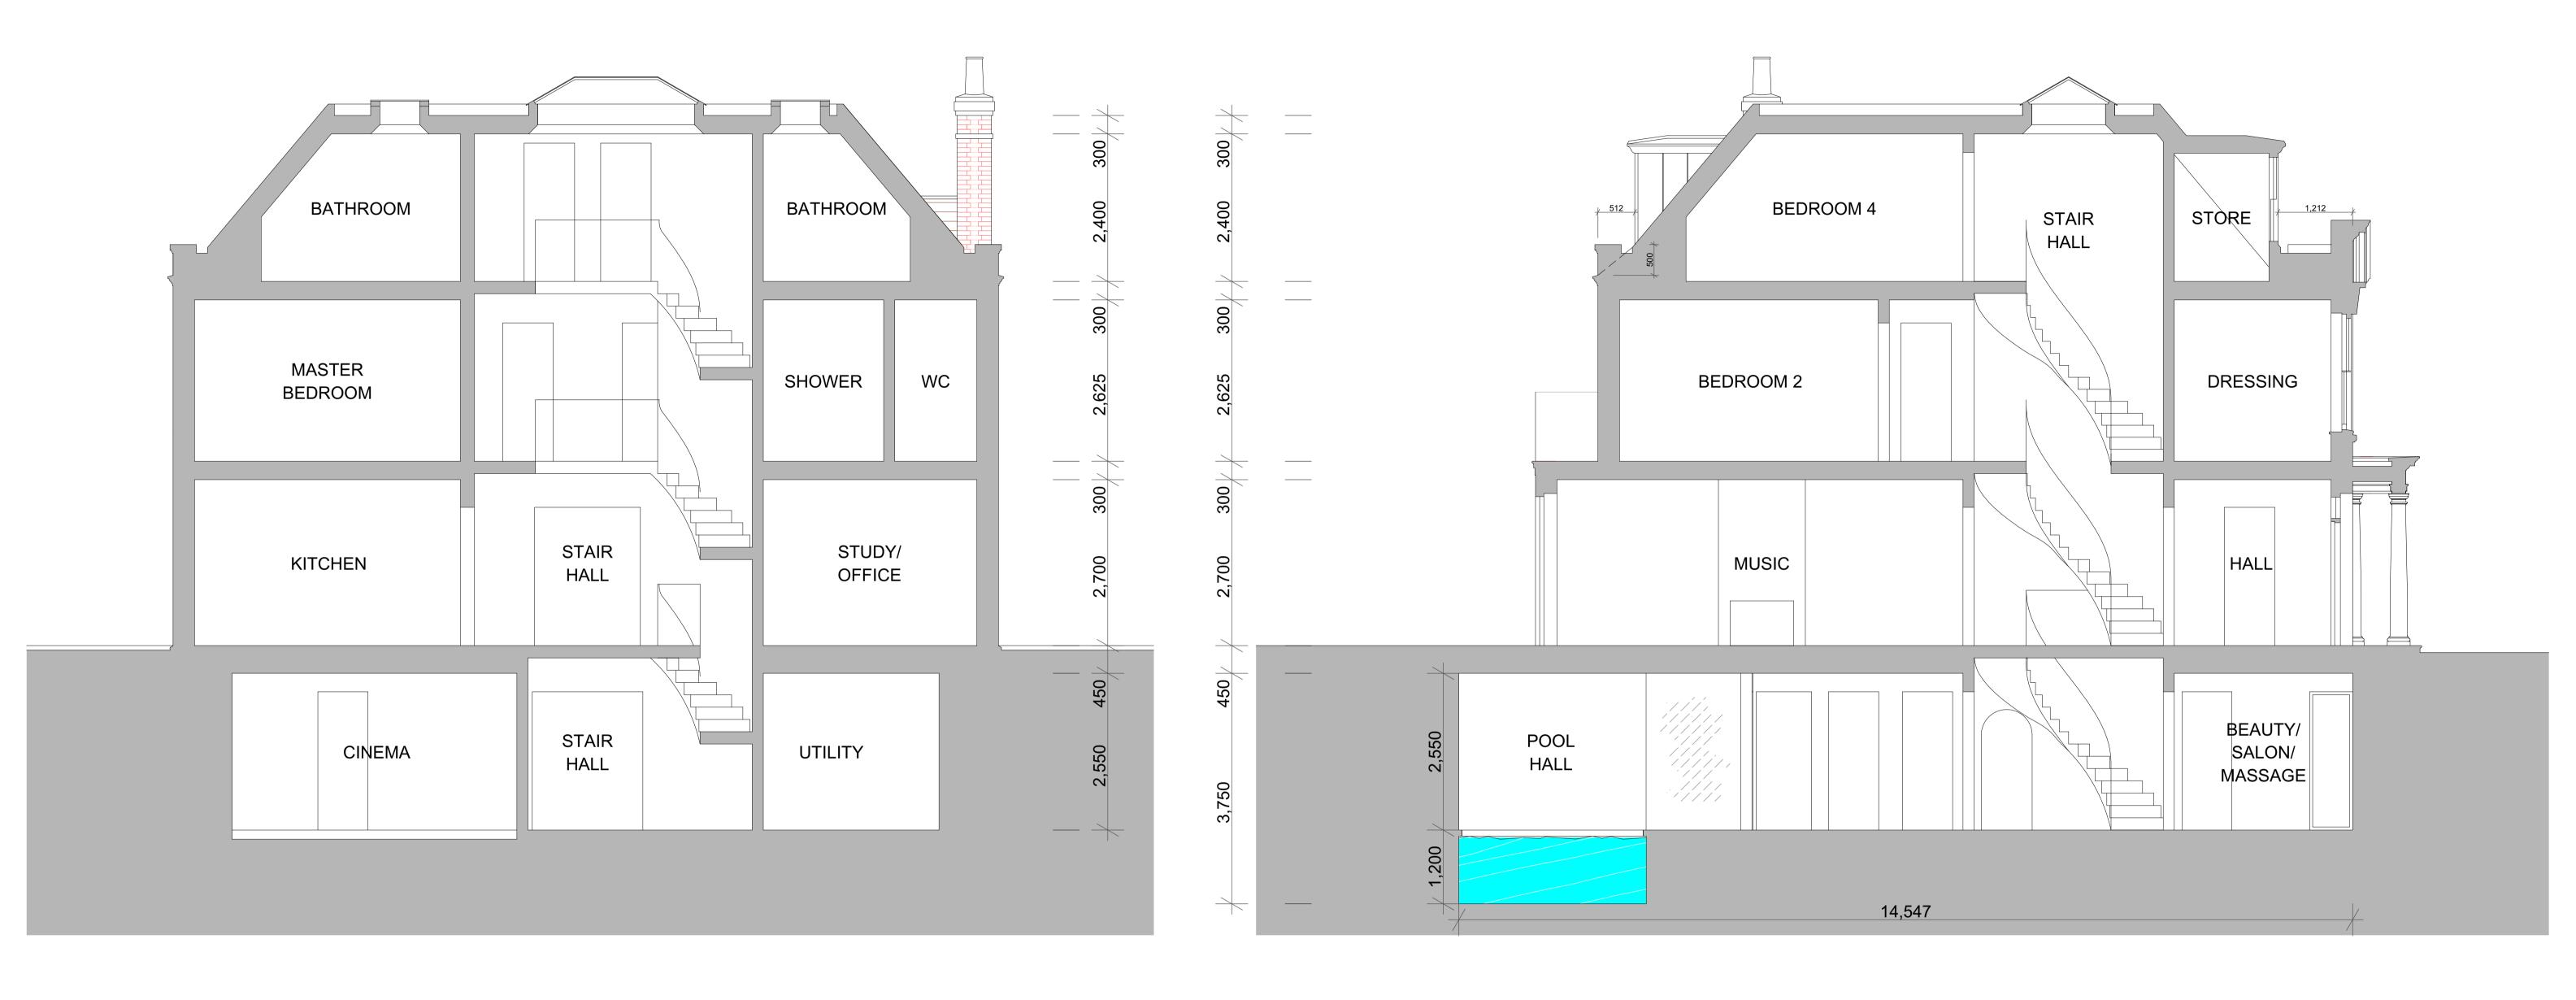

## SHAUN KNIGHT ARCHITECTURE 40 FALCON ROAD, HAMPTON

TW12 2RA 07824 815 258M 0208 287 0596T E:skarchitecture@hotmail.co.uk W:shaunknightarchitecture.com

1:100

| Rev A | 18-02-2016 | Side dormers omitted,      |
|-------|------------|----------------------------|
|       |            | dormers/eaves dimensioned, |
|       |            | basement line amended      |
|       |            |                            |

PROJECT: LAND ADJACENT 1 ST JOHN'S WOOD PARK TITLE : LONG AND CROSS SECTIONS Date: AUGUST 2015 Scale: 1:100 Drawn: SDK DRAWING NUMBER: 007A