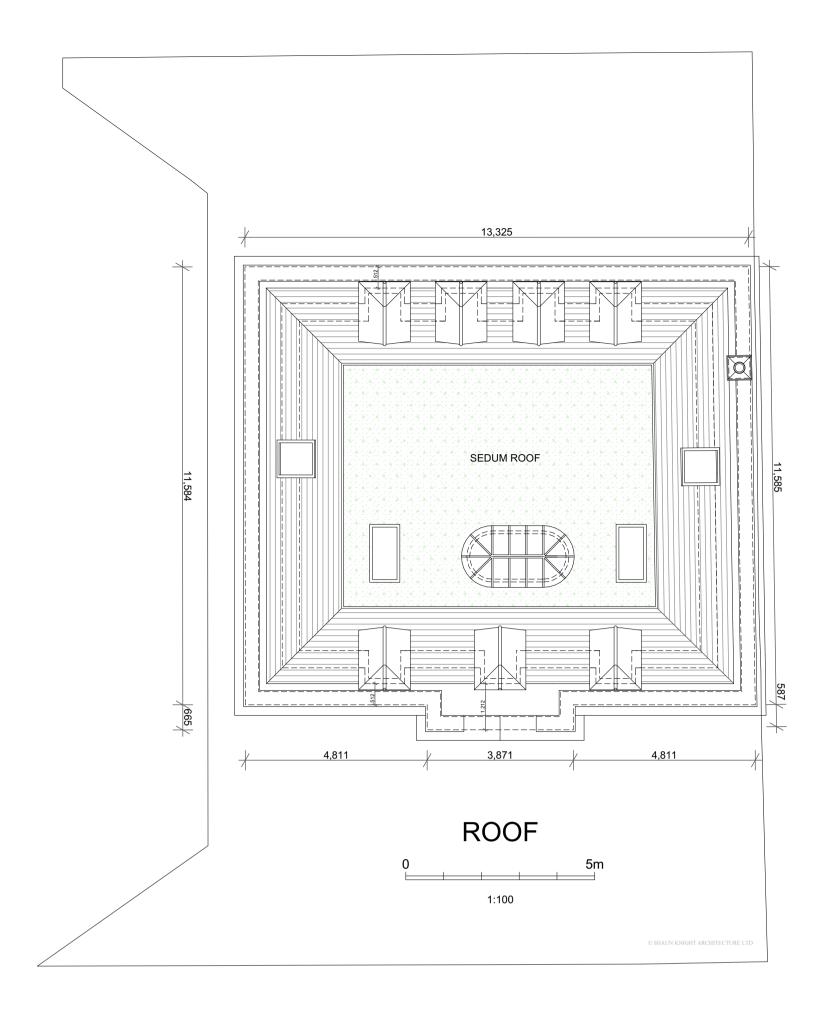

## The copyright of this drawing is the property of SHAUN KNIGHT ARCHITECTURE LIMITED and may not be reproduced in any form without prior written consent.



SHAUN KNIGHT

ARCHITECTURE

40 FALCON ROAD, HAMPTON

TW12 2RA

07824 815 258M

0208 287 0596T

E:skarchitecture@hotmail.co.uk

W:shaunknightarchitecture.com

PROJECT: LAND ADJACENT 1 ST JOHN'S WOOD PARK

Drawn: SDK

TITLE : LOCATION PLAN

DRAWING NUMBER: 001A

Date: AUGUST 2015

Scale: 1:500

12-01-2016 RED LINE AMENDED.







# PROPOSED SITE PLAN

## The copyright of this drawing is the property of SHAUN KNIGHT ARCHITECTURE LIMITED and may not be reproduced in any form without prior written consent.









## The copyright of this drawing is the property of SHAUN KNIGHT ARCHITECTURE LIMITED and may not be reproduced in any form without prior written consent.

| Rev B | 08-10-2015 |
|-------|------------|
| Rev C | 05-01-2016 |
| Rev D | 12-01-2016 |
| Rev E | 13-01-2016 |
| Ref F | 18-02-2016 |
|       |            |

Front step removed. Entrance gates amended. Boundary line changed. Basement reduced. Side rooflights in lieu of side dormers, notes added re alignment with No. 1, basement indication corrected, dormers/eaves dimensioned







## The copyright of this drawing is the property of SHAUN KNIGHT ARCHITECTURE LIMITED and may not be reproduced in any form without prior written consent.







## SHAUN KNIGHT ARCHITECTURE 40 FALCON ROAD, HAMPTON

TW12 2RA 07824 815 258M 0208 287 0596