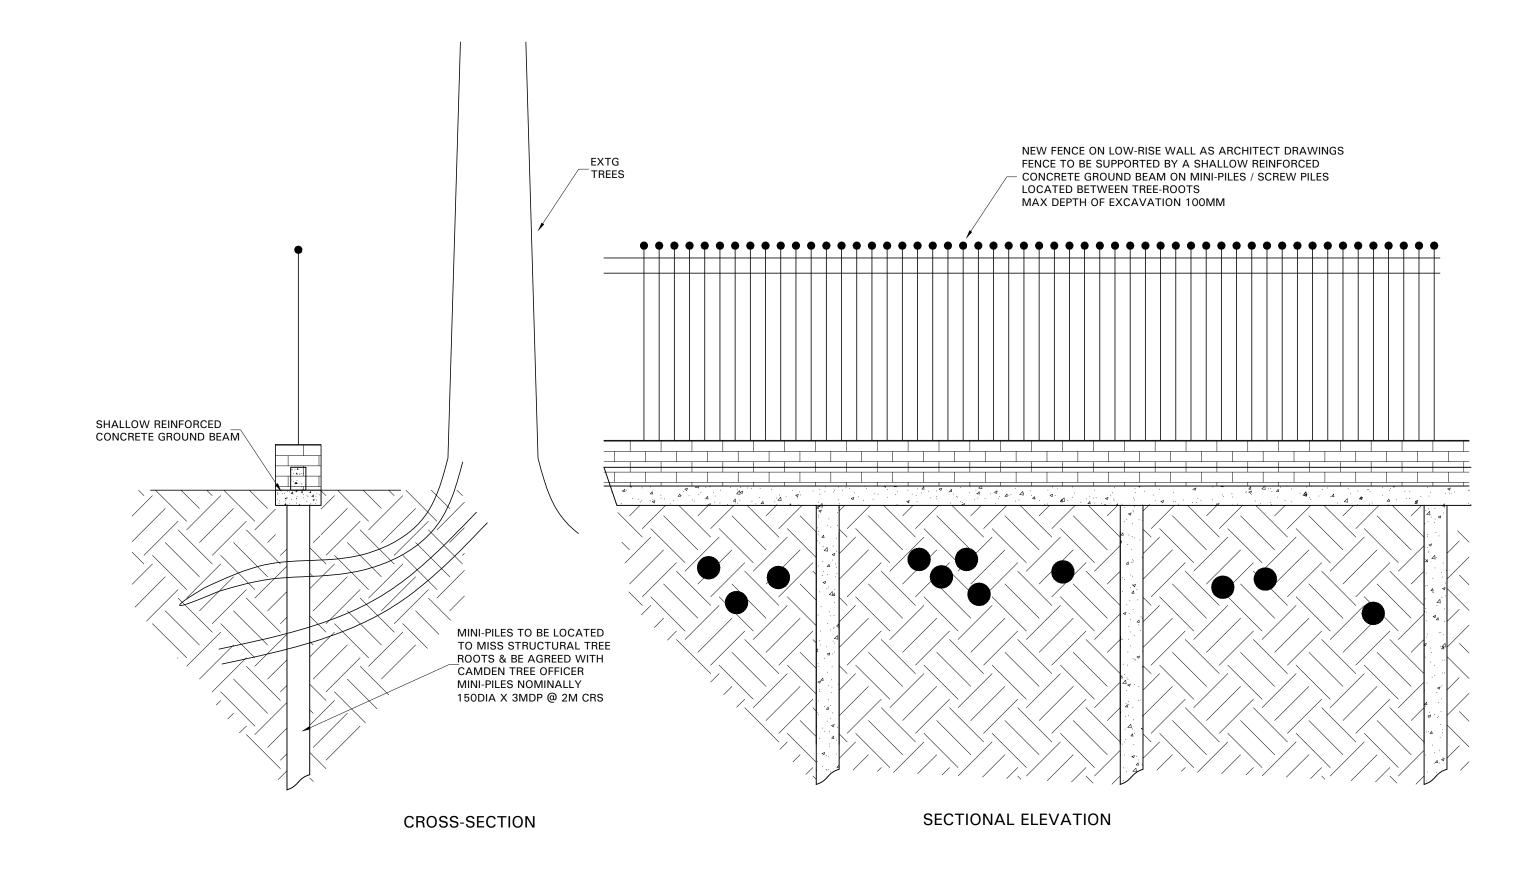

|     |          |                   |    | GROVE LODGE |                        |    |         | NEW PERIMETER FENCE FOUNDATION OPTIONS |          | MBP Michael Barclay Partnership consulting engineers |
|-----|----------|-------------------|----|-------------|------------------------|----|---------|----------------------------------------|----------|------------------------------------------------------|
|     |          |                   |    |             | T GOILE/THEIR OF HEIRE |    |         |                                        |          | 105-109 Strand                                       |
|     |          |                   |    | Scale       | Date                   | Bv | Checked | Drawing Number                         | Revision | London WC2R 0AA