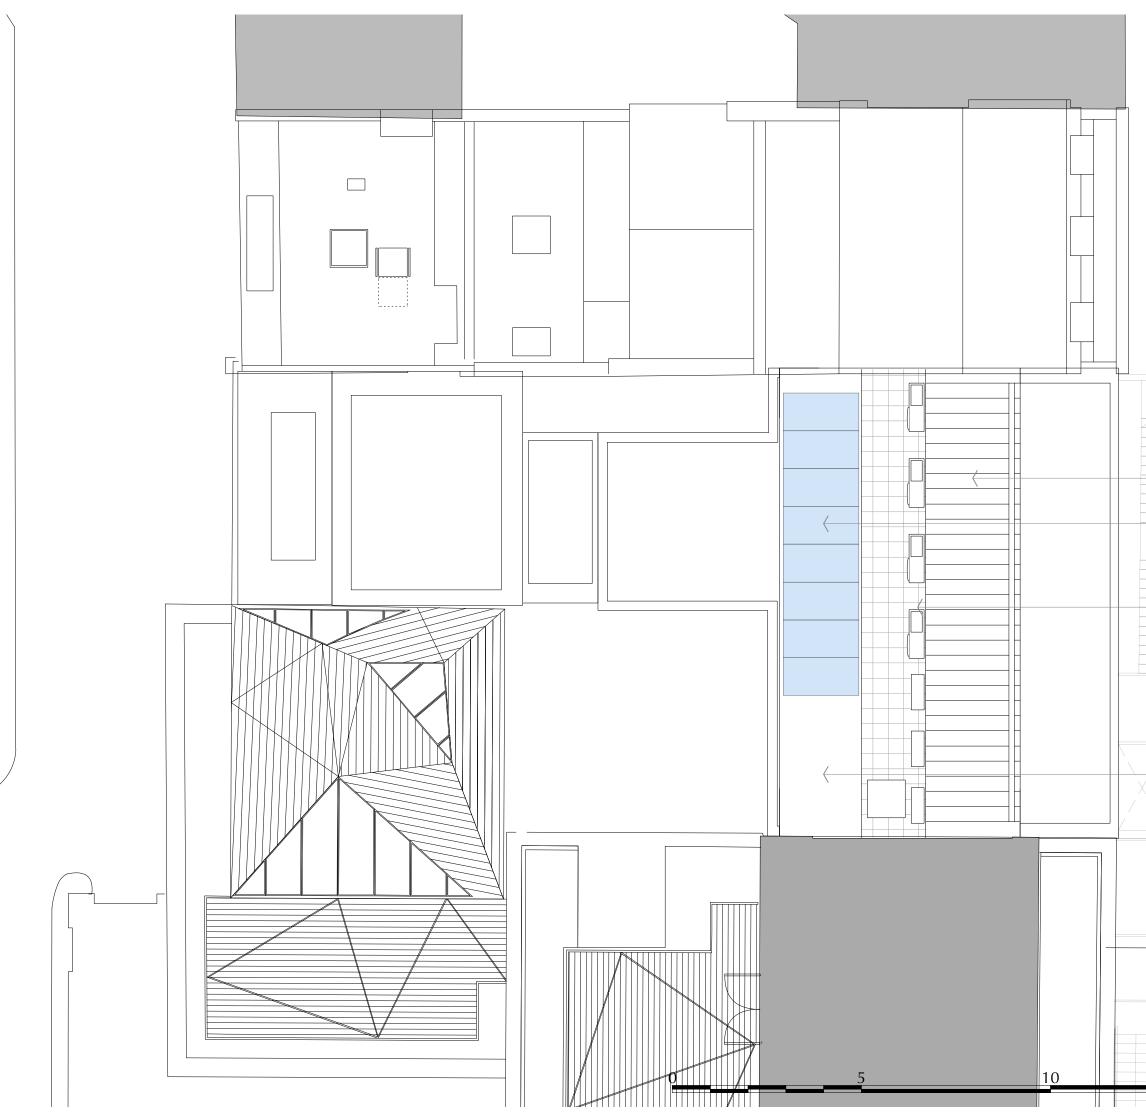

| Standing sear          | m me                                                                                                                                                                              | tal roof                               |              |                          |   |  |
|------------------------|-----------------------------------------------------------------------------------------------------------------------------------------------------------------------------------|----------------------------------------|--------------|--------------------------|---|--|
| Solar collecto<br>2sqm | Solar collectors 8 x<br>2sqm                                                                                                                                                      |                                        |              |                          |   |  |
|                        | Plant well containing<br>condensers for residential<br>and offices                                                                                                                |                                        |              |                          |   |  |
|                        |                                                                                                                                                                                   |                                        |              |                          |   |  |
| access stair           |                                                                                                                                                                                   |                                        | drawings ren | sue Notes                | e |  |
|                        | checked on site prior to construction. Any<br>discrepancies to be brought to the attention of the<br>architect, prior to construction.<br>Project Title<br>77-79 Charlotte Street |                                        |              |                          |   |  |
|                        | Sheet Title<br>Roof 1:100<br>Proposed<br>Scale Date Printed                                                                                                                       |                                        |              |                          |   |  |
|                        | Drawin                                                                                                                                                                            | 00 @ A3<br><sup>19 No.</sup><br>8/0300 |              | 13/1/17<br>Revision<br>A |   |  |
| <u>1</u> 5 M           | CC                                                                                                                                                                                | OVE                                    | BUI          | RGES                     | S |  |