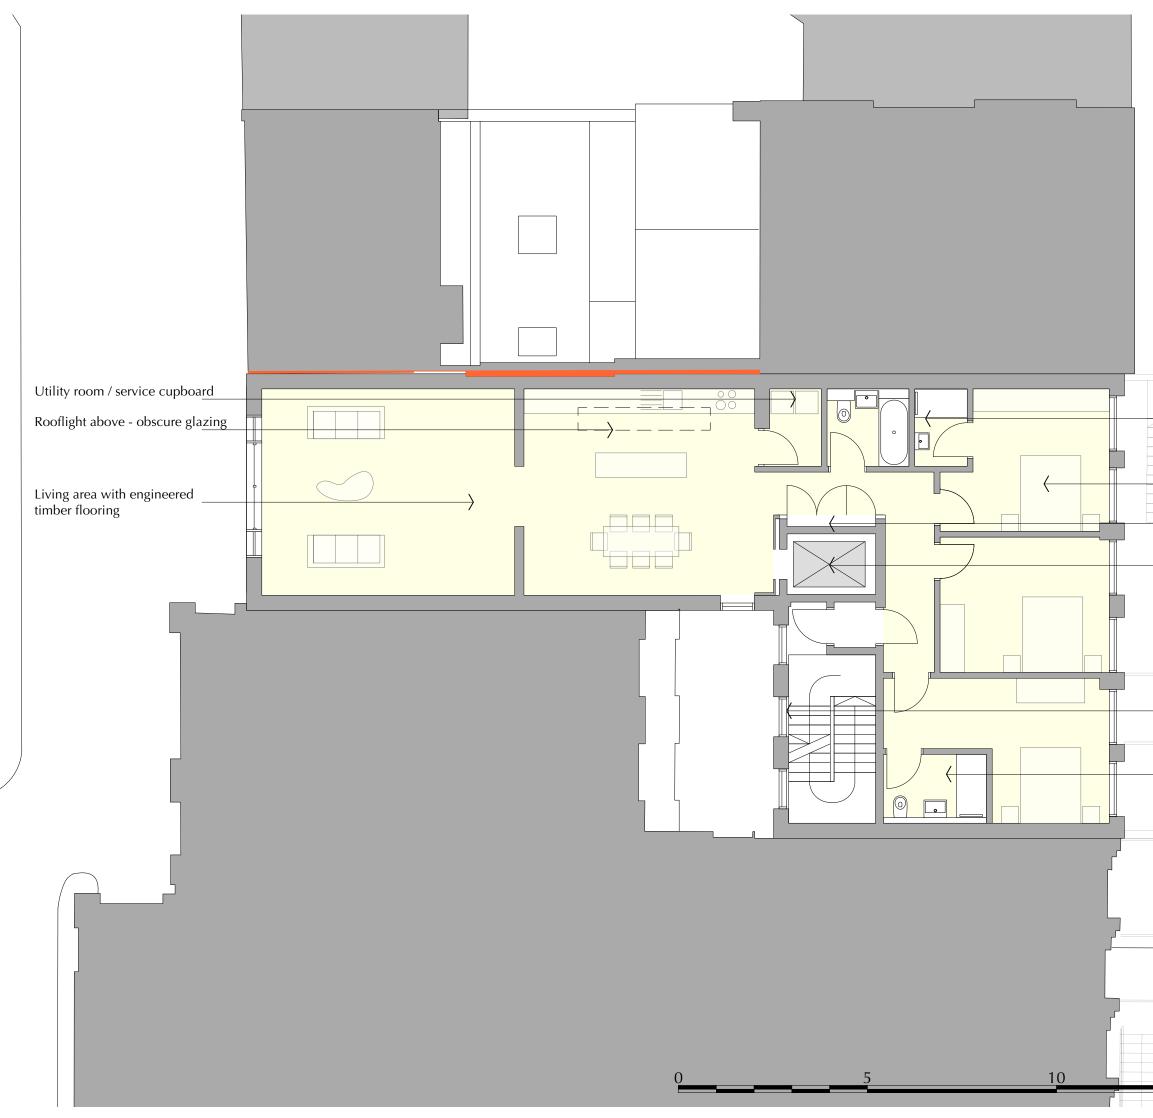

| emailled stee<br>objects<br>Bedroom with<br>wardrobes<br>Riser for AC p                                                | Bedroom with carpet and inbuilt<br>wardrobes<br>Riser for AC pipework, electrical,<br>comms, water, heating                                           |                                                                                                                                                                                |  |
|------------------------------------------------------------------------------------------------------------------------|-------------------------------------------------------------------------------------------------------------------------------------------------------|--------------------------------------------------------------------------------------------------------------------------------------------------------------------------------|--|
| Opaque glazi<br>Bathroom<br>with natural<br>stone tiling,<br>walk-in level<br>shower,<br>Laufen<br>sanitary<br>objects | A 13/1/17<br>No. Date<br>Copyright for these<br>Cove Burgess Arch<br>checked on site<br>discrepancies to be<br>architect, prior to c<br>Project Title | PLANNING ISSUE<br>Issue Notes<br>drawings remains with<br>nitects LLP. All dimensions to be<br>prior to construction. Any<br>e brought to the attention of the<br>onstruction. |  |
| <u>1</u> 5 M                                                                                                           | Sheet Title<br>Second Flo<br>Proposed<br>Scale<br>1:100<br>Drawing No.<br>2128/0302<br>COVE                                                           | Date Printed<br>13/1/17<br>Revision                                                                                                                                            |  |