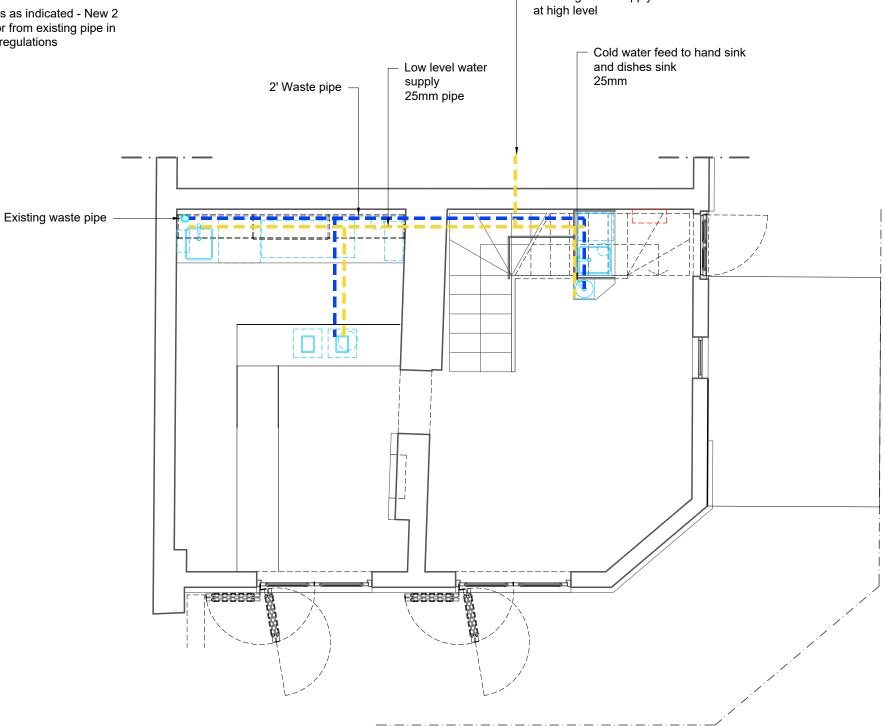

## MECHANICAL AND PLUMBING KEY

- = 2" drainage pipe
- = 25mm cold water pipe

Drainage pipe run locations as indicated - New 2 inch pipes to run underfloor from existing pipe in unit 38 into unit 39 Part H regulations

- Incoming water supply

NORT A Please note that information used to produce these drawings is based on measured survey supplied by others; Heritage Architecture can not be held responsible for any inaccuracies that may exist. Please do not scale drawings All dimensions should be verified on site. Camden Stables Market London NW1 United Kingdom STANLEY SIDINGS LTD Camden Stables Market CHALK FARM BUILDING (BLOCK A) Drawing Tit Proposed mechanical and plumbing works Scale 1:50 @ A3 Drawing Status For Planning & Listed Building Consent December 2016 SK-PP-04 STEPHEN LEVRANT HERITAGE ARCHITECTURE 62 British Grove, London, W4 2NL E-mail: info@heritagemail.co.uk