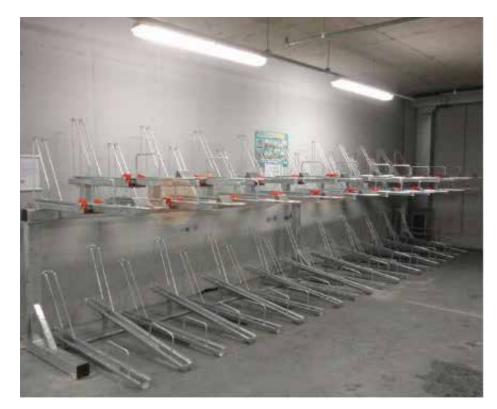

01. Cycle Store Elevation 1:50

02. Specified two tier racks

03. Specified wall mounted racks