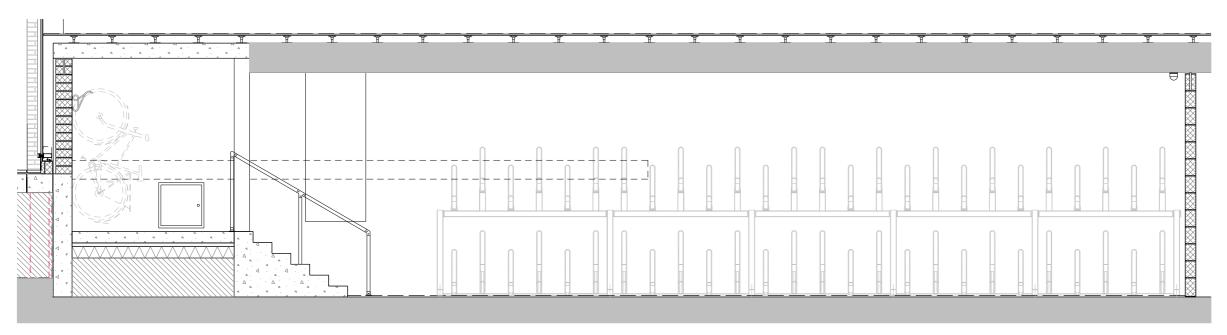

## Jamestown Road: Planning Condition 9

01. Lower Ground Plan from Design and Access Statement

## Planning Condition 9

This submission concerns the proposed cycle parking at 32 Jamestown Road

Due to site circumstances involved with working around existing building the layout of the cycle store has had to change slightly since the planning permission was granted. The original and revised position is shown adjacent.

- There has been no change to access
- There has been no change to provision

Office cycle storage: 102 spaces

Jamestown Road

Page 2 of 4

The detailed plan shows the cycle store and the cycle spaces.

- 86 two tier storage spaces
- 15 wall mounted spaces
- 1 sheffield stand with clear space for recumbent/ arm powered bike