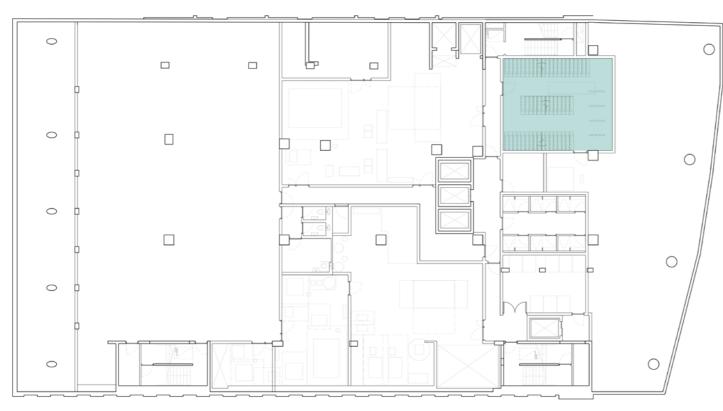

## Jamestown Road: Planning Condition 9

01. Lower Ground Plan from Design and Access Statement

## Planning Condition 9

This submission concerns the proposed cycle parking at 32 Jamestown Road

Due to site circumstances involved with working around existing building the layout of the cycle store has had to change slightly since the planning permission was granted. The original and revised position is shown adjacent.

- There has been no change to access
- There has been no change to provision

Office cycle storage: 102 spaces

Jamestown Road

Page 2 of 4

The detailed plan shows the cycle store and the cycle spaces.

- 86 two tier storage spaces
- 15 wall mounted spaces
- 1 sheffield stand with clear space for recumbent/ arm powered bike