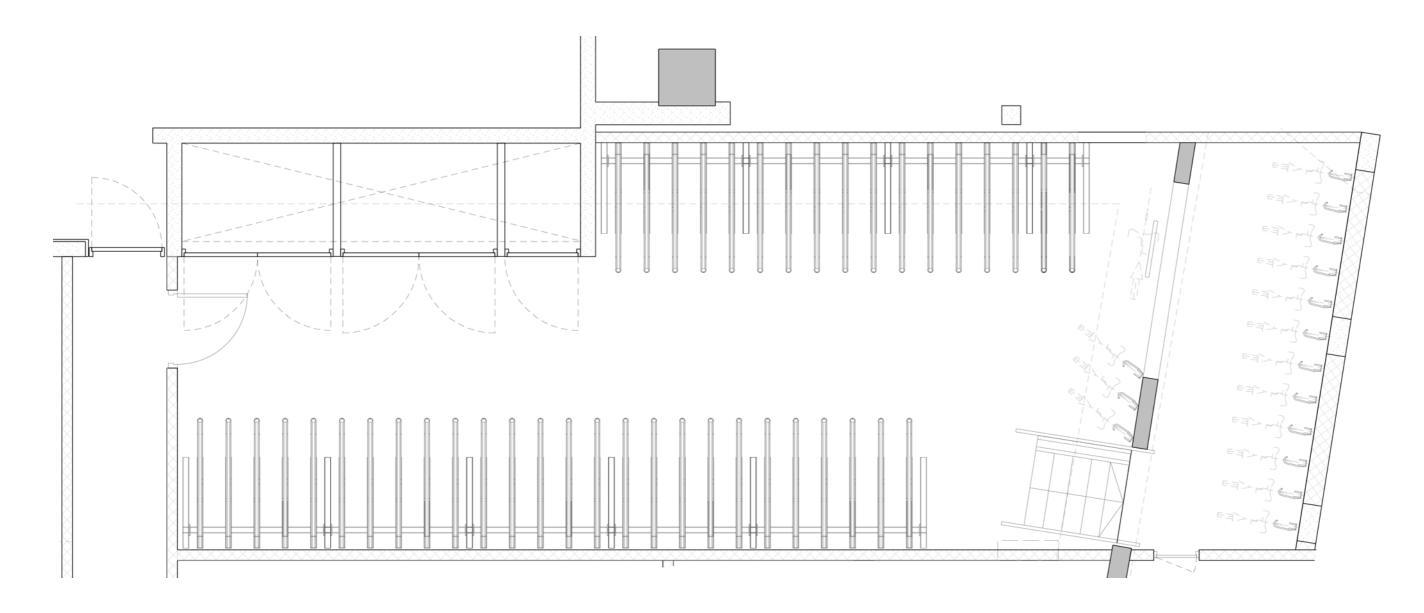

- There has been no change to access
- There has been no change to provision

Office cycle storage: 102 spaces

Jamestown Road

Page 2 of 4

The detailed plan shows the cycle store and the cycle spaces.

- 86 two tier storage spaces
- 15 wall mounted spaces
- 1 sheffield stand with clear space for recumbent/ arm powered bike

01. Cycle Store Elevation 1:50

02. Specified two tier racks

03. Specified wall mounted racks