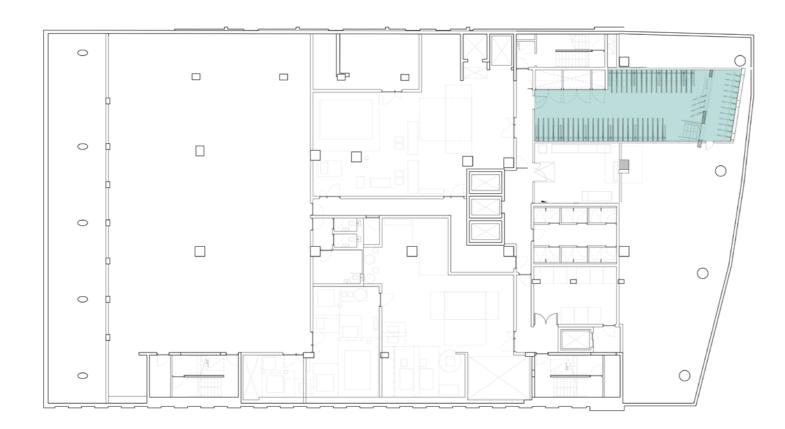

## Planning Condition 9

This submission concerns the proposed cycle parking at 32 Jamestown Road

Due to site circumstances involved with working around existing building the layout of the cycle store has had to change slightly since the planning permission was granted. The original and revised position is shown adjacent.

- There has been no change to access
- There has been no change to provision

Office cycle storage: 102 spaces

Jamestown Road

Page 2 of 4

The detailed plan shows the cycle store and the cycle spaces.

- 86 two tier storage spaces
- 15 wall mounted spaces
- 1 sheffield stand with clear space for recumbent/ arm powered bike