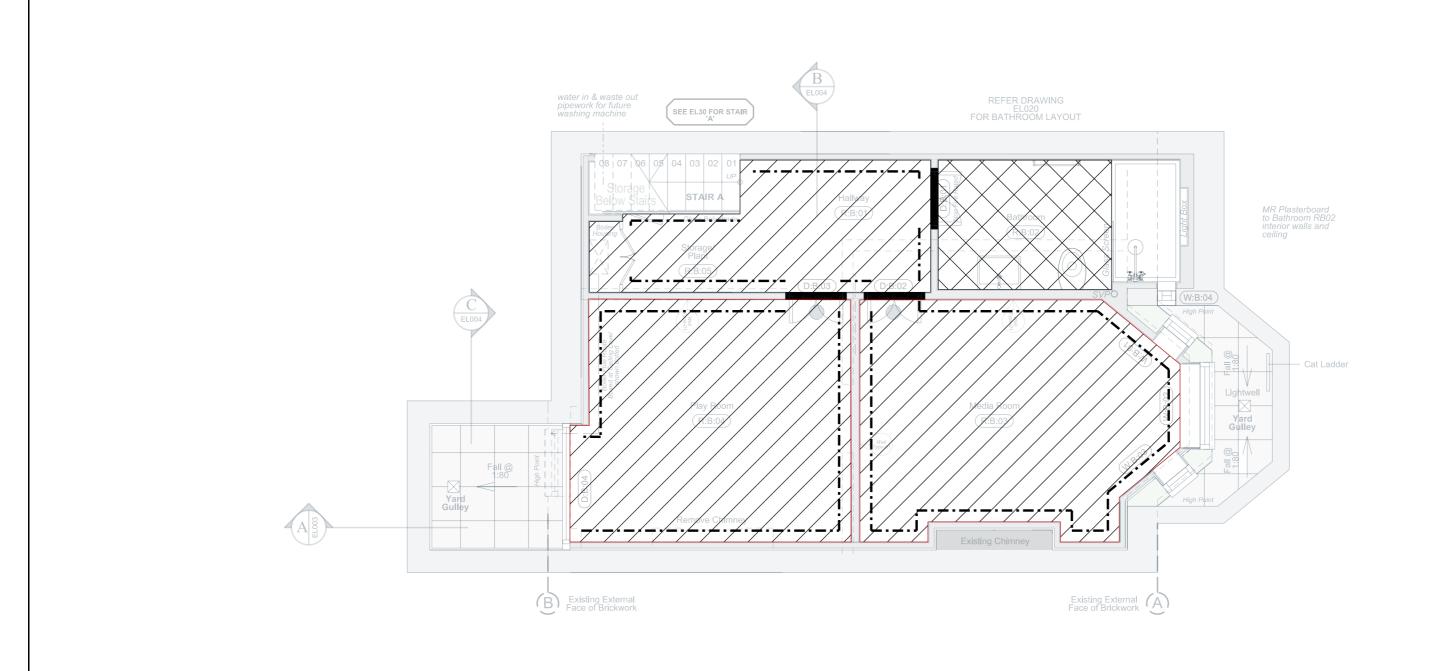

**FOR TENDER** 

| Flat 1, 154 Iverson Road<br>NW6 2HH<br>PROJECT |
|------------------------------------------------|
|                                                |

Basement Flooring Schematic

DRAWING

| 1:50 @ A3 | June 2016 |
|-----------|-----------|
| SCALE     | DATE      |

1226 EL013 -

DWG. NO. REVISION CHECKED