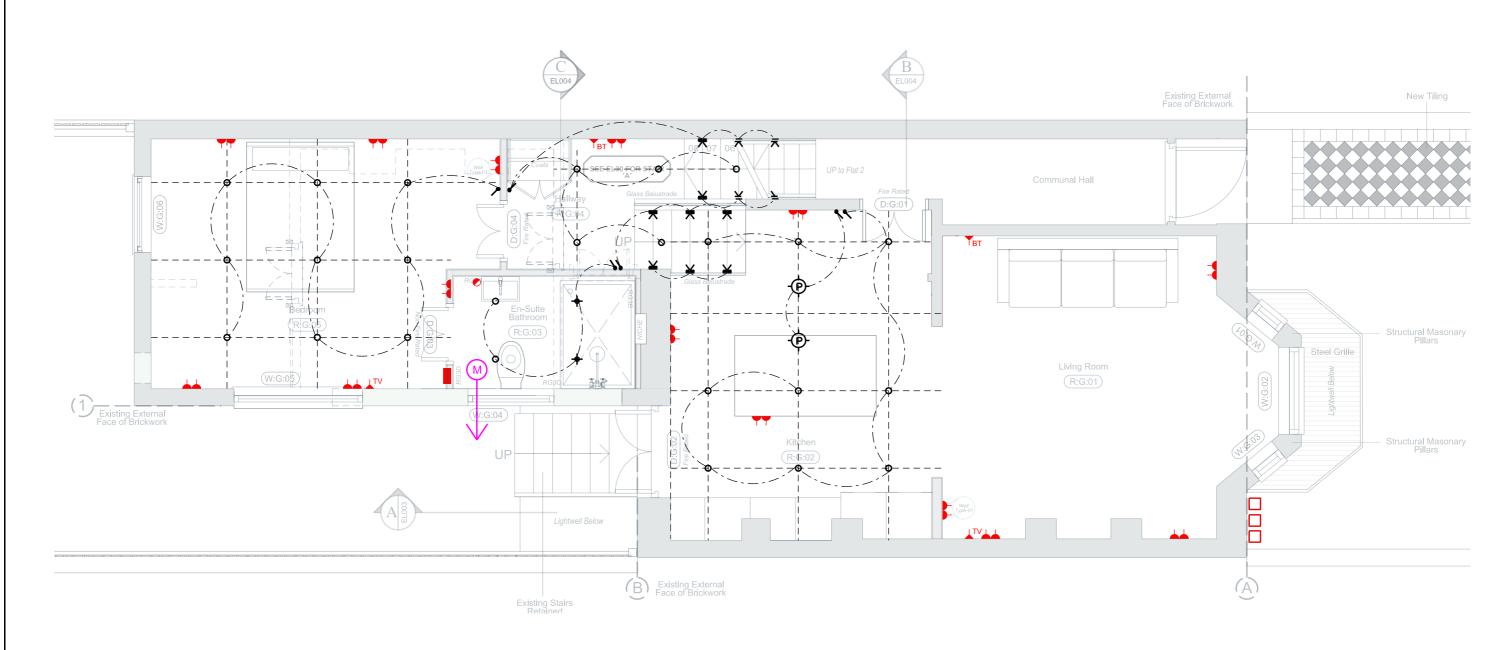

ies are found between dimensions these must be brought to the attention of the Architects for resolution. Where discrepencies exist between reference or assembly drawings and detail drawings the latter take preference.

| ı | _ | _ | <del>-</del> |
|---|---|---|--------------|
| ı |   |   |              |
| ı |   |   |              |
|   |   |   |              |
| ı |   |   |              |
| l |   |   |              |
|   |   |   |              |
|   |   |   |              |
| ı |   |   |              |
|   |   |   |              |
|   |   |   |              |

**SHAPE** Architecture WWW.SHAPEARCHITECTURE.CO.UK

**FOR TENDER** 

Flat 1, 154 Iverson Road NW6 2HH PROJECT

DRAWING

Proposed Basement Electrical Plan

SCALE

1:50 @ A3 June 2016 DATE

1226 EL015 -

DWG. NO.

REVISION

CHECKED



New Electrical Lighting Proposed For Ground Floor