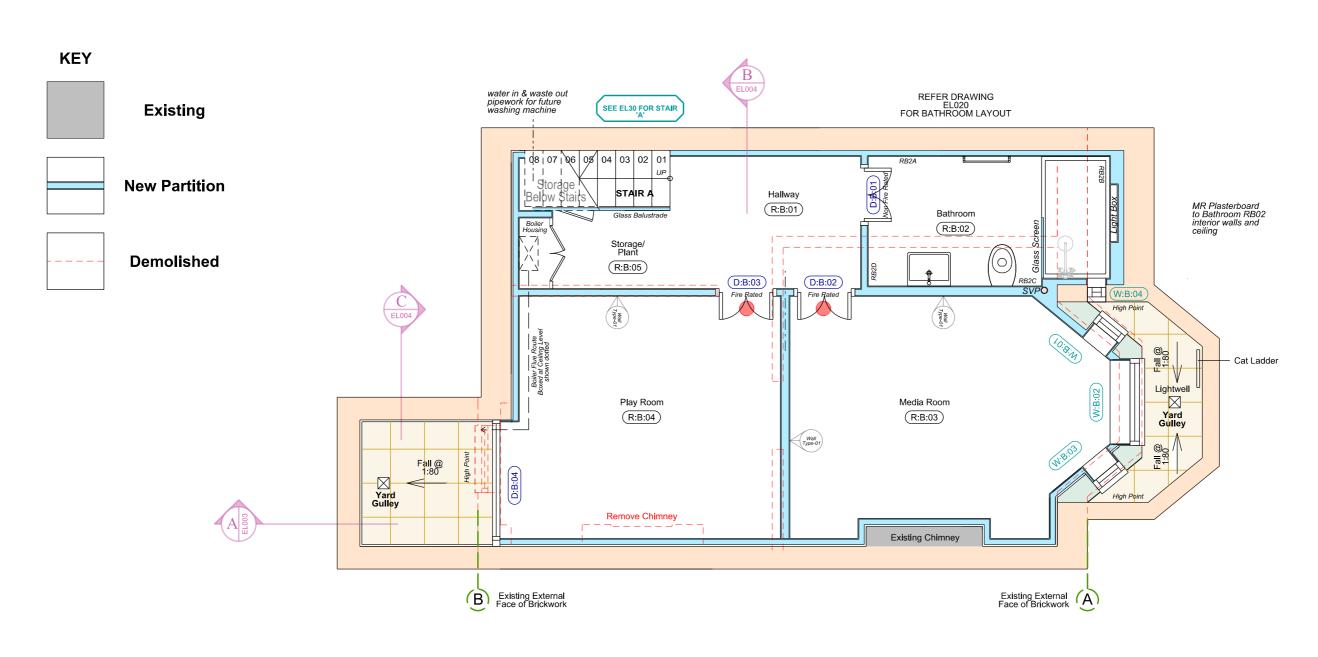

# Note

# 1. To Bathroom Walls 'RB2A' Denotes Wall Ref and Should Be Read With Schedule of Works

| This drawing is copyright Shape A     | rchitecture Ltd.   |
|---------------------------------------|--------------------|
| The Contractor must not scale from    | n the drawing.     |
| All dimensions to be taken from dir   | mension strings.   |
| Where any discrepencies are foun      | d between          |
| dimensions these must be brought      | to the attention   |
| of the Architects for resolution. Wh  | nere discrepencies |
| exist between reference or assemb     |                    |
| detail drawings the latter take prefe |                    |
| p                                     |                    |

| Flat 1, 154 Iverson Road NW6 2HH |
|----------------------------------|
| PROJECT                          |

1:50 @ A3 June 2016 DATE

Proposed Basement Plan

DRAWING

1226 EL001 -

DWG. NO. REVISION

CHECKED