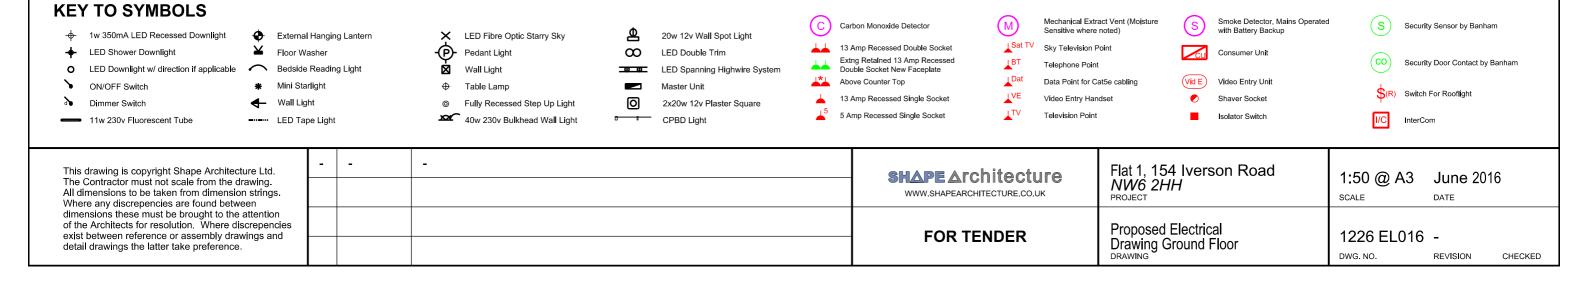

#### **KEY TO SYMBOLS**

1w 350mA LED Recessed Downlight

LED Shower Downlight

LED Downlight w/ direction if applicable

ON/OFF Switch

Dimmer Switch

11w 230v Fluorescent Tube

External Hanging Lantern

Floor Washer

Bedside Reading Light

\* Mini Starlight

Wall Light

--- LED Tape Light

X LED Fibre Optic Starry Sky

-P- Pedant Light

Wall Light

Table Lamp

Fully Recessed Step Up Light 40w 230v Bulkhead Wall Light

0

20w 12v Wall Spot Light

 $\infty$ LED Double Trim LED Spanning Highwire System

Master Unit

> 2x20w 12v Plaster Square CPBD Light

Carbon Monoxide Detector

13 Amp Recessed Double Socket Extng Retained 13 Amp Recessed Double Socket New Faceplate

Above Counter Top 13 Amp Recessed Single Socket

5 Amp Recessed Single Socket

Mechanical Extract Vent (Moisture

Telephone Point

Data Point for Cat5e cabling Video Entry Handset Television Point

Smoke Detector, Mains Operated with Battery Backup

Video Entry Unit

Shaver Socket

Isolator Switch

Security Sensor by Banham

Security Door Contact by Banham

\$(R) Switch For Rooflight

InterCom

This drawing is copyright Shape Architecture Ltd. The Contractor must not scale from the drawing. All dimensions to be taken from dimension strings. Where any discrepencies are found between dimensions these must be brought to the attention of the Architects for resolution. Where discrepencies exist between reference or assembly drawings and detail drawings the latter take preference.