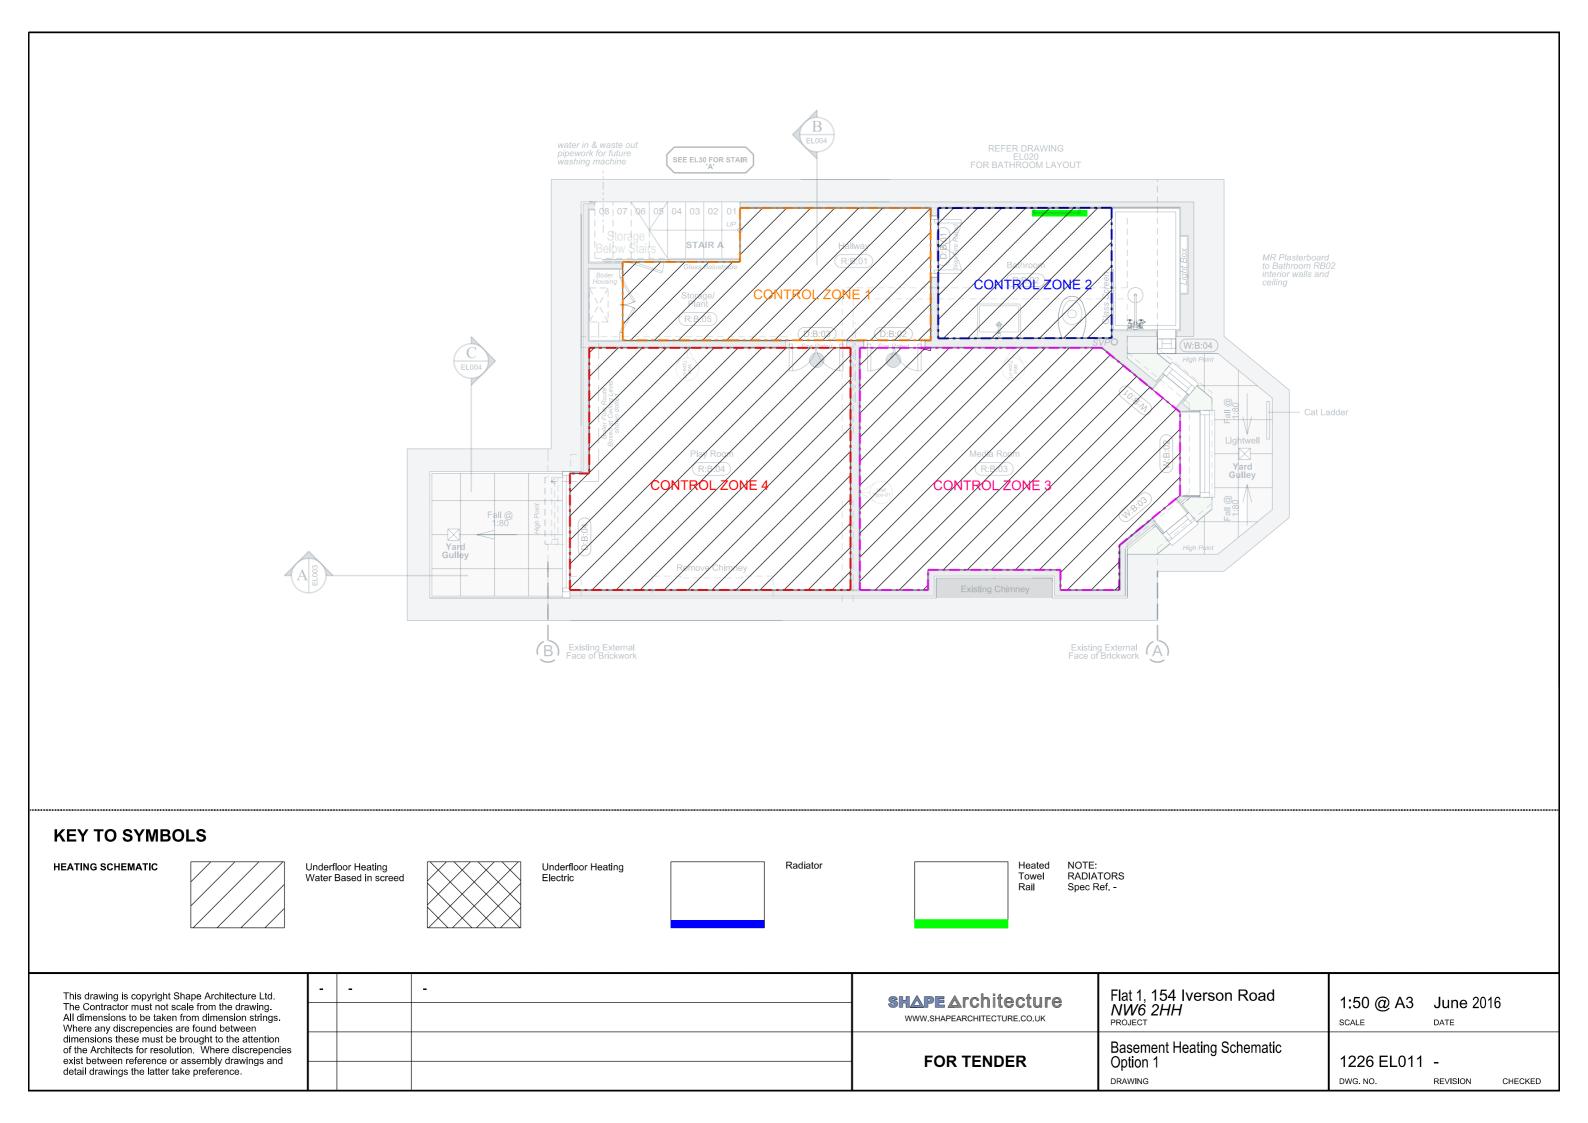

**FOR TENDER** 

| Flat 1, 154 Iverson Road<br>NW6 2HH<br>PROJECT |
|------------------------------------------------|
|                                                |

Basement Flooring Schematic

DRAWING

| 1:50 @ A3 | June 2016 |
|-----------|-----------|
| SCALE     | DATE      |

1226 EL013 -

DWG. NO. REVISION CHECKED