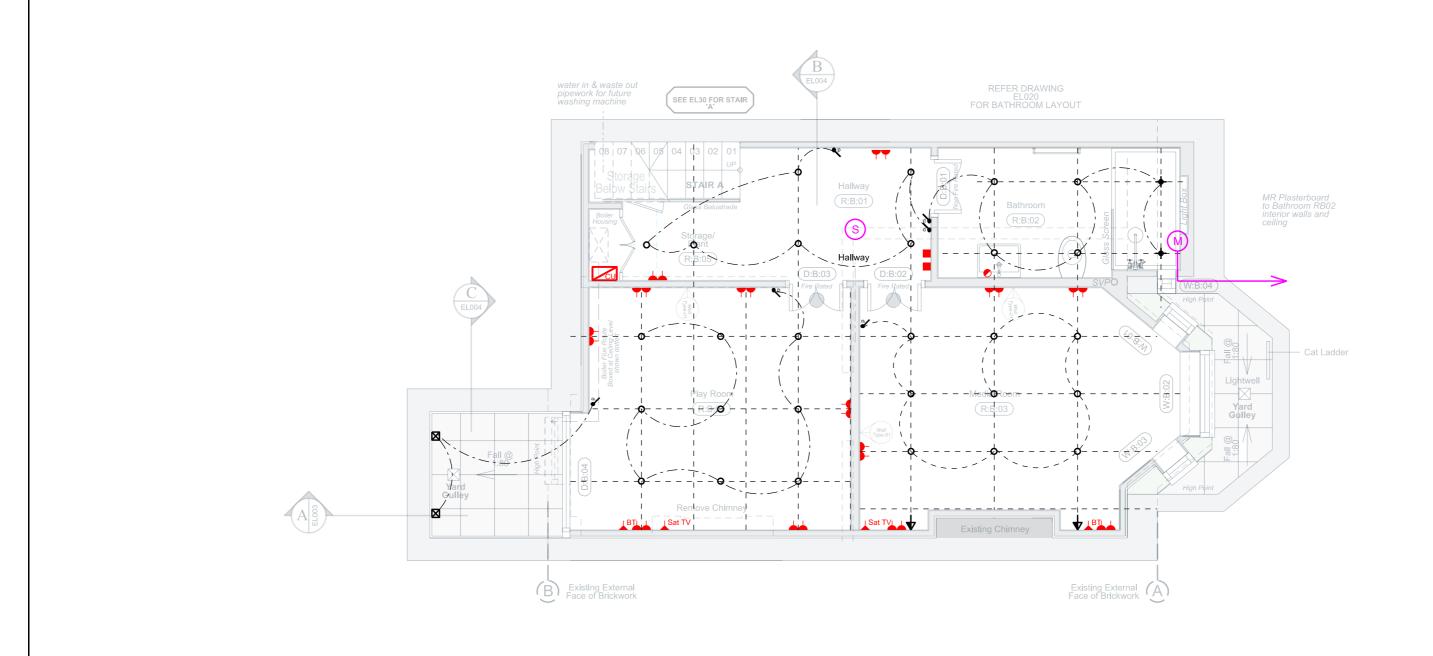

#### **KEY TO SYMBOLS**

1w 350mA LED Recessed Downlight

LED Shower Downlight

LED Downlight w/ direction if applicable

ON/OFF Switch

Dimmer Switch

11w 230v Fluorescent Tube

External Hanging Lantern

Floor Washer

Bedside Reading Light

\* Mini Starlight

Wall Light

--- LED Tape Light

X LED Fibre Optic Starry Sky

-P- Pedant Light

Wall Light

Table Lamp

Fully Recessed Step Up Light 40w 230v Bulkhead Wall Light

0

20w 12v Wall Spot Light

 $\infty$ LED Double Trim LED Spanning Highwire System

Master Unit

> 2x20w 12v Plaster Square CPBD Light

Carbon Monoxide Detector

13 Amp Recessed Double Socket Extng Retained 13 Amp Recessed Double Socket New Faceplate

Above Counter Top 13 Amp Recessed Single Socket

5 Amp Recessed Single Socket

Mechanical Extract Vent (Moisture

Telephone Point

Data Point for Cat5e cabling Video Entry Handset Television Point

Smoke Detector, Mains Operated with Battery Backup

Video Entry Unit

Shaver Socket

Isolator Switch

Security Sensor by Banham

Security Door Contact by Banham

\$(R) Switch For Rooflight

InterCom

This drawing is copyright Shape Architecture Ltd. The Contractor must not scale from the drawing. All dimensions to be taken from dimension strings. Where any discrepencies are found between dimensions these must be brought to the attention of the Architects for resolution. Where discrepencies exist between reference or assembly drawings and detail drawings the latter take preference.

**SHAPE** Architecture WWW.SHAPEARCHITECTURE.CO.UK

**FOR TENDER** 

Flat 1, 154 Iverson Road NW6 2HH PROJECT

DRAWING

Proposed Basement Electrical Plan

SCALE

1:50 @ A3 June 2016 DATE

1226 EL015 -

DWG. NO.

REVISION

CHECKED

New Electrical Lighting Proposed For Ground Floor