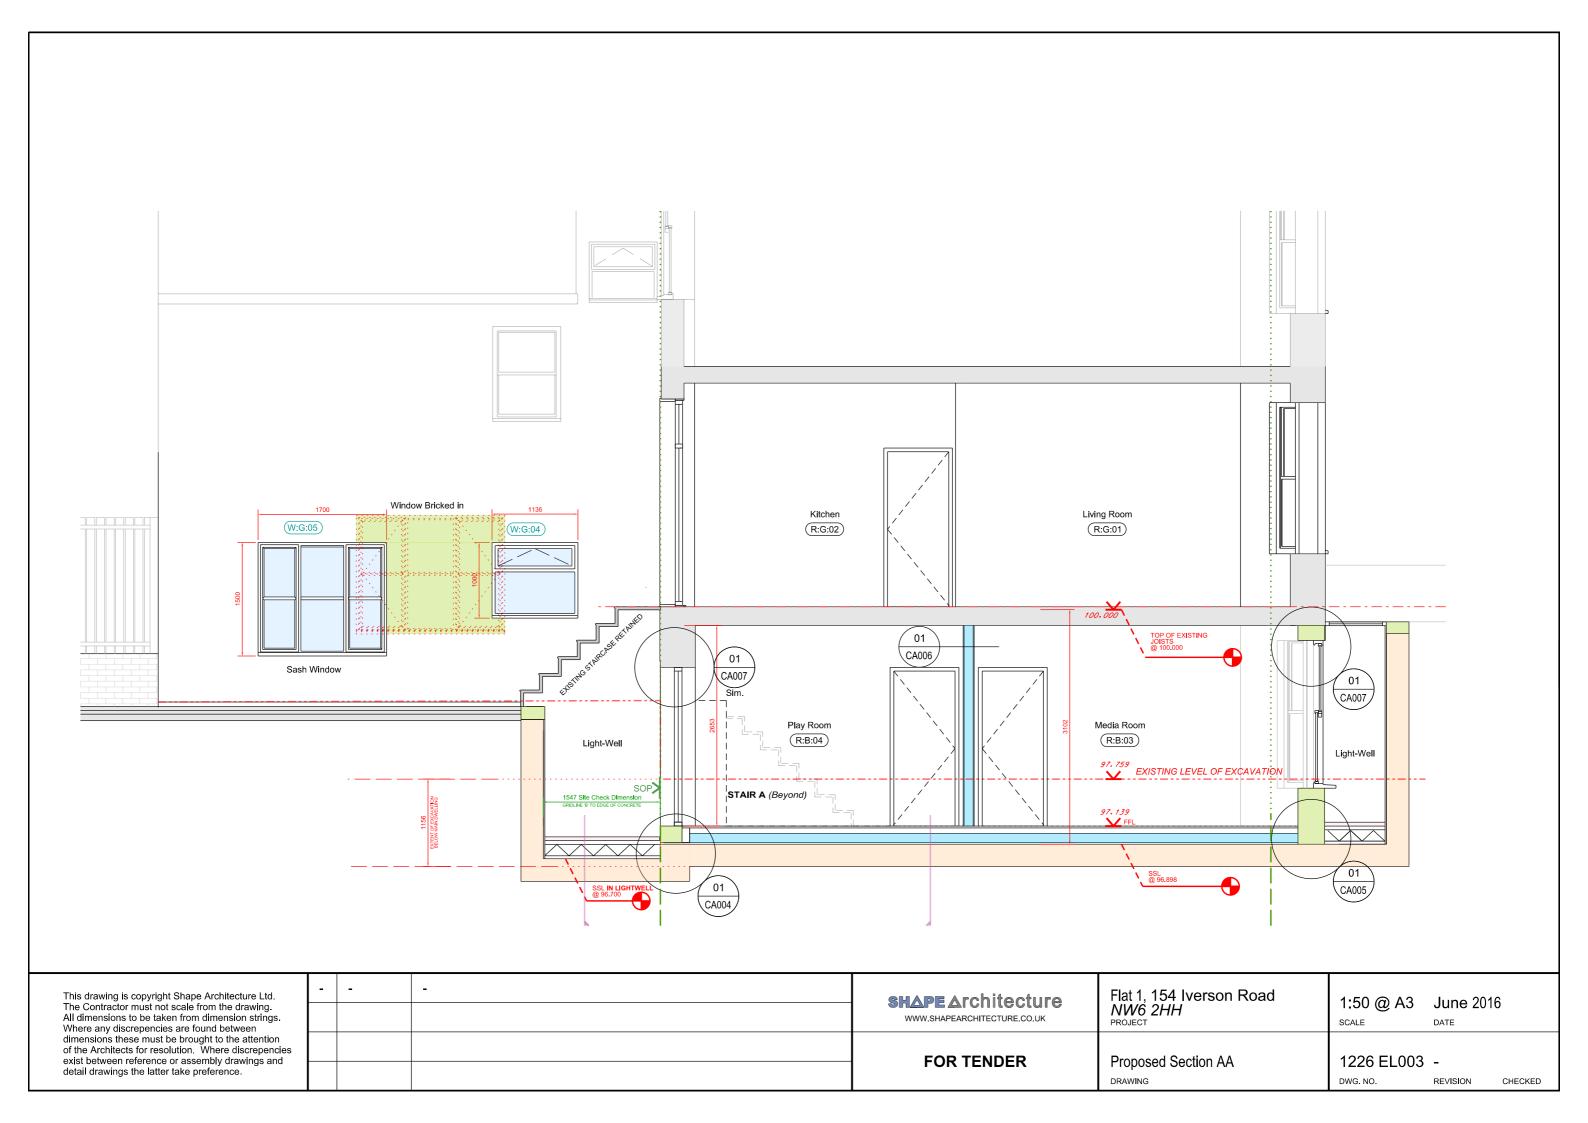

This drawing is copyright Shape Architecture Ltd. The Contractor must not scale from the drawing. All dimensions to be taken from dimension strings. Where any discrepencies are found between dimensions these must be brought to the attention of the Architects for resolution. Where discrepencies exist between reference or assembly drawings and detail drawings the latter take preference.

This drawing is copyright Shape Architecture Ltd. NW6 2HH
PROJECT

Flat 1, 154 Iverson Road NW6 2HH
PROJECT

FOR TENDER

FOR TENDER

FOR TENDER

Flat 1, 154 Iverson Road NW6 2HH
PROJECT

Proposed Rear Elevation
DRAWING

DRAWING

1:50 @ A3 June 2016
SCALE
DATE

DATE

DATE

DATE

DATE

DATE

OFFICIAL PROJECT