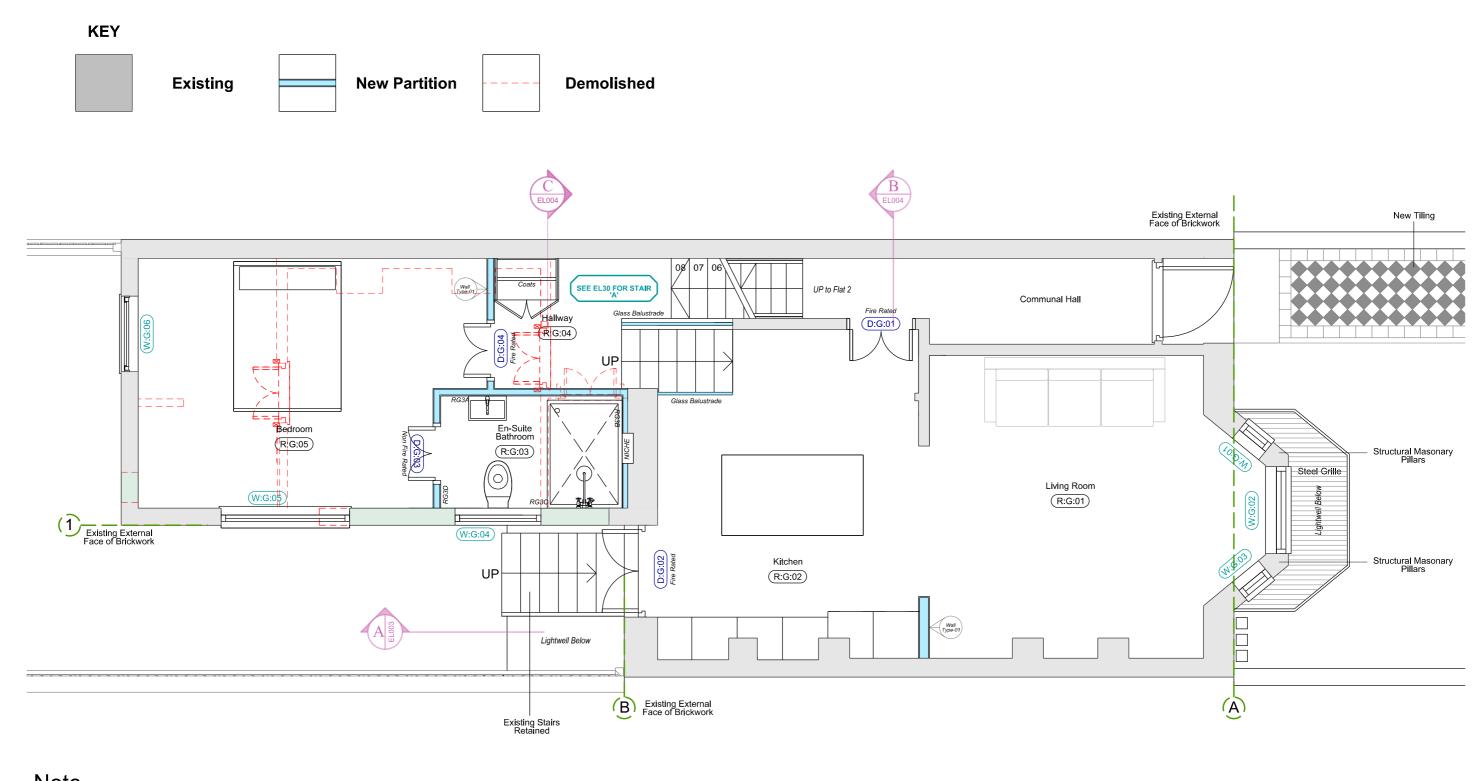

### Note

# 1. To Bathroom Walls 'RG3A' Denotes Wall Ref and Should Be Read With Schedule of Works

| This drawing is copyright Shape Architecture Ltd. The Contractor must not scale from the drawing.                                                        | - | - | - | SHAPE Architecture          | Flat 1, 154 Iverson Road<br>NW6 2HH | 1:50 @ A3  | June 2010 | 6       |
|----------------------------------------------------------------------------------------------------------------------------------------------------------|---|---|---|-----------------------------|-------------------------------------|------------|-----------|---------|
| All dimensions to be taken from dimension strings. Where any discrepencies are found between                                                             |   |   |   | WWW.SHAPEARCHITECTURE.CO.UK | PROJECT                             | SCALE      | DATE      |         |
| dimensions these must be brought to the attention of the Architects for resolution. Where discrepencies exist between reference or assembly drawings and |   |   |   | FOR TENDER                  | Proposed Ground Floor               | 1226 EL002 |           |         |
| detail drawings the latter take preference.                                                                                                              |   |   |   | FOR TENDER                  | Proposed Ground Proof               | 1220 EL002 | _         |         |
|                                                                                                                                                          |   |   |   |                             | DRAWING                             | DWG. NO.   | REVISION  | CHECKED |