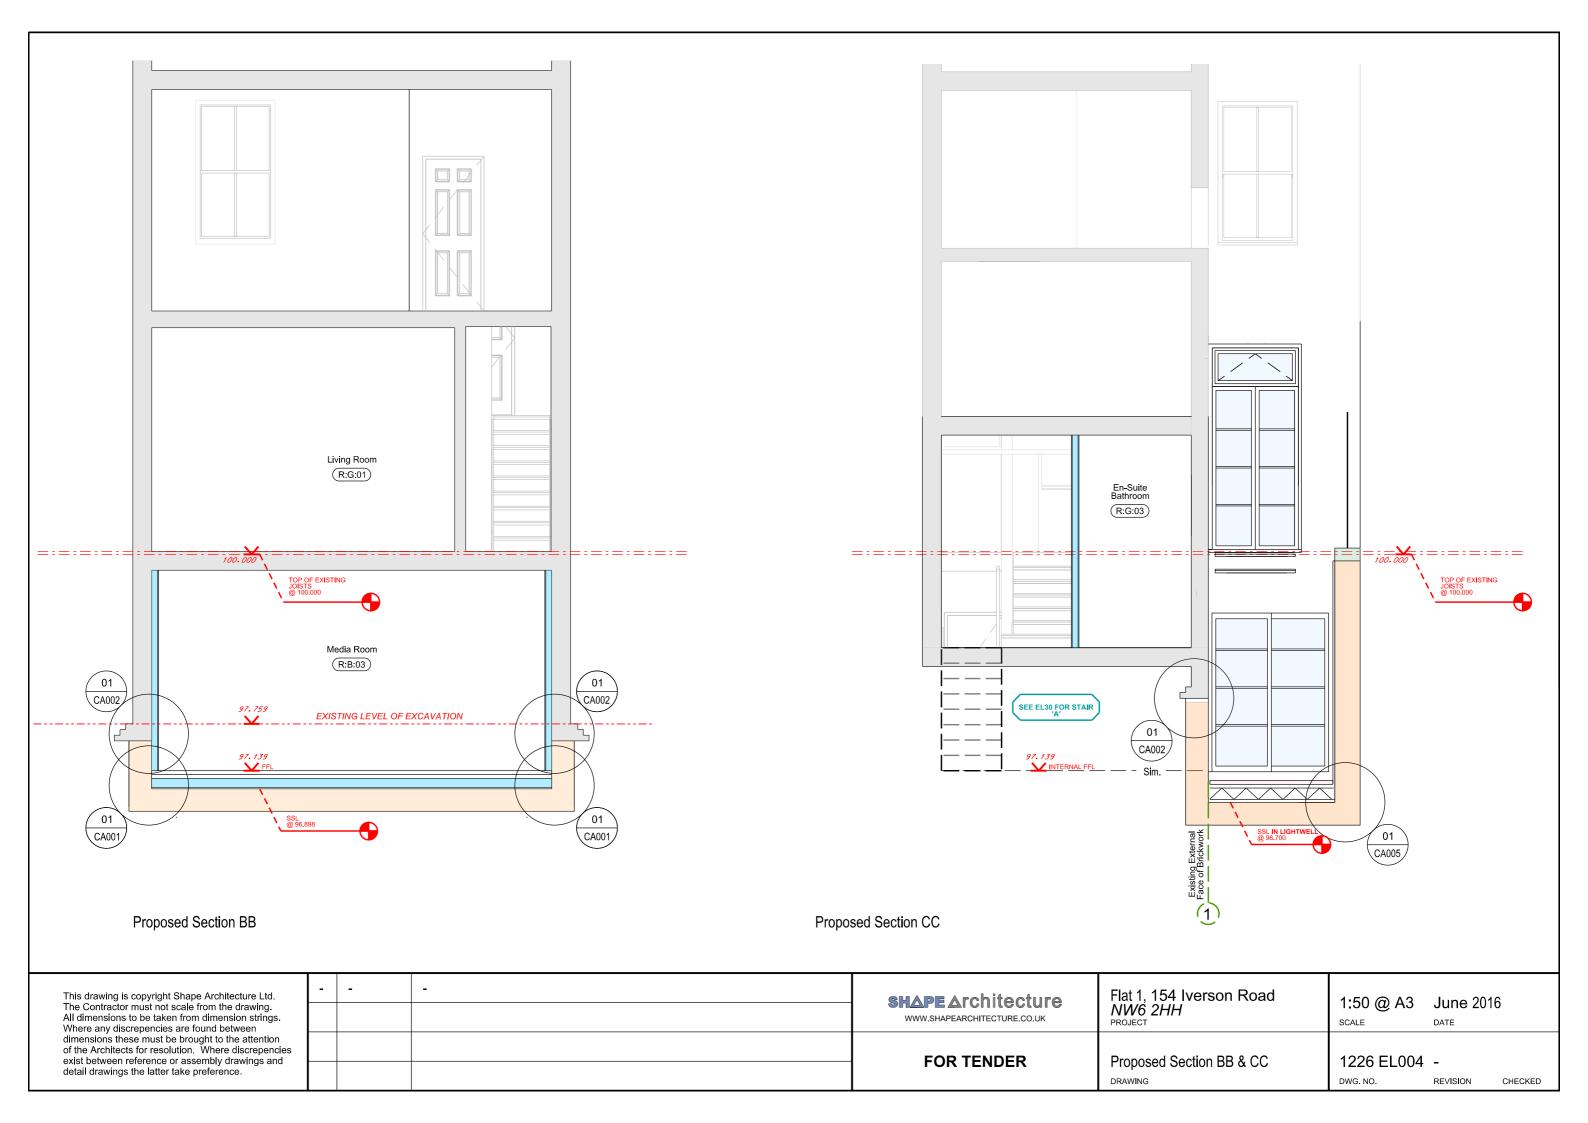

This drawing is copyright Shape Architecture Ltd. The Contractor must not scale from the drawing. All dimensions to be taken from dimension strings. Where any discrepencies are found between dimensions these must be brought to the attention of the Architects for resolution. Where discrepencies exist between reference or assembly drawings and detail drawings the latter take preference.

This drawing is copyright Shape Architecture Ltd. NW6 2HH
PROJECT

Flat 1, 154 Iverson Road NW6 2HH
PROJECT

FOR TENDER

FOR TENDER

FOR TENDER

Flat 1, 154 Iverson Road NW6 2HH
PROJECT

Proposed Rear Elevation
DRAWING

DRAWING

1:50 @ A3 June 2016
SCALE
DATE

DATE

DATE

DATE

DATE

DATE

OFFICIAL PROJECT