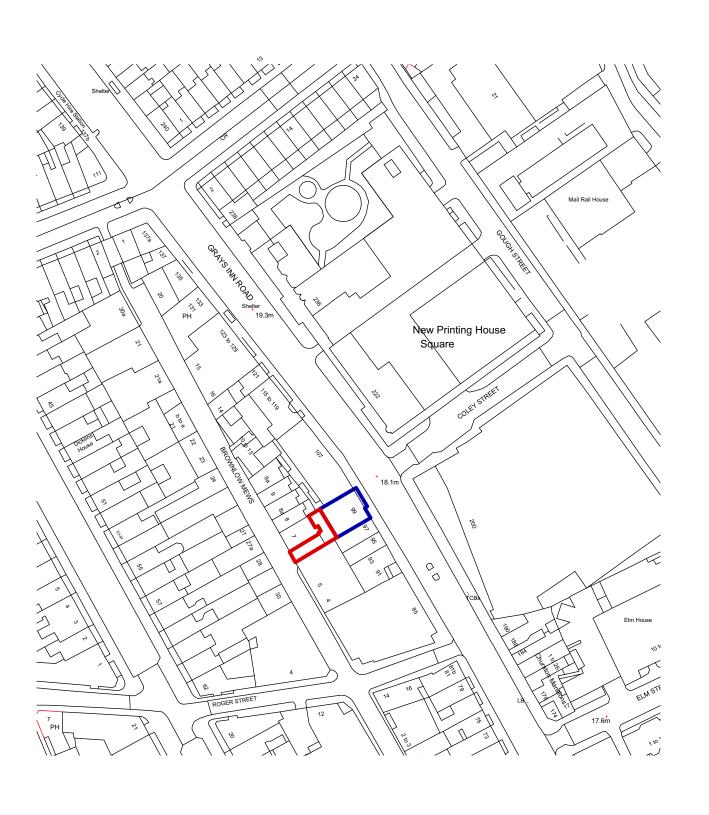

ntos

NMA Studio

Farringdon House First Floor 105-107 Farringdon Road London ECTR 3BU T +447792949233 niki@nmastudio.co.uk

Pebworth Property Management

Fanz House, 99/101 Gray's Inn Road, WC1X

Drawing Title Location Plan

 Status
 Drawn
 Checked Planning

 Planning
 NM
 Checked By

 Scale
 Date

 1:1250@A3
 Feb 2017

Drwg. No. & Revision 128-S00 - P1

S00 Site Location Plan Scale 1:1250@A3

0m 20m 50m 100m 200m