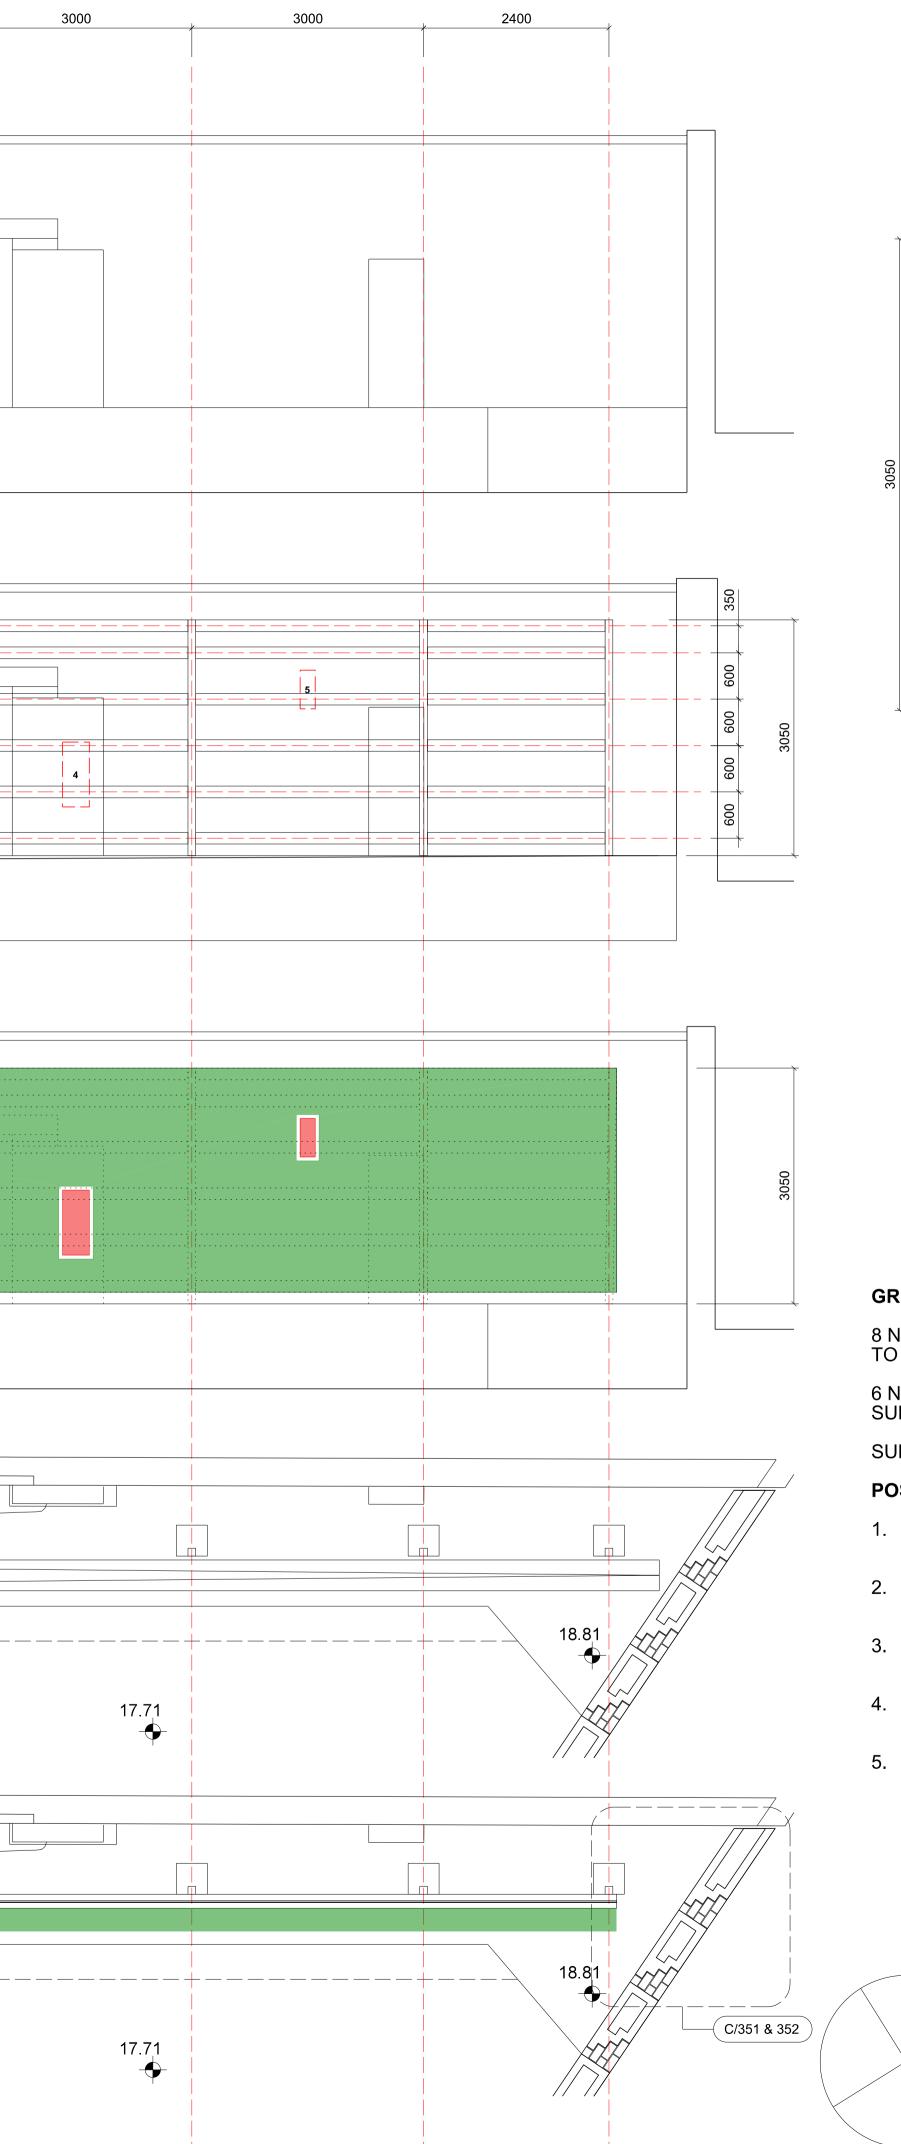

|                                     | 3000                                                                                       | 3000                | 3000         | 3000                                                                                                                                                                                                                                                                                    |
|-------------------------------------|--------------------------------------------------------------------------------------------|---------------------|--------------|-----------------------------------------------------------------------------------------------------------------------------------------------------------------------------------------------------------------------------------------------------------------------------------------|
|                                     |                                                                                            |                     | Α            |                                                                                                                                                                                                                                                                                         |
|                                     |                                                                                            |                     |              |                                                                                                                                                                                                                                                                                         |
|                                     |                                                                                            |                     |              |                                                                                                                                                                                                                                                                                         |
|                                     |                                                                                            |                     |              |                                                                                                                                                                                                                                                                                         |
|                                     |                                                                                            |                     |              |                                                                                                                                                                                                                                                                                         |
| TOP OF                              |                                                                                            |                     |              |                                                                                                                                                                                                                                                                                         |
| TOP OF<br>PLINTH<br>18.81m AOD      |                                                                                            |                     |              |                                                                                                                                                                                                                                                                                         |
| PROPOSED<br>COURYARD<br>17.710m AOD |                                                                                            |                     |              |                                                                                                                                                                                                                                                                                         |
|                                     | RY WALL                                                                                    |                     |              |                                                                                                                                                                                                                                                                                         |
|                                     |                                                                                            |                     |              |                                                                                                                                                                                                                                                                                         |
|                                     |                                                                                            |                     |              |                                                                                                                                                                                                                                                                                         |
|                                     |                                                                                            |                     |              |                                                                                                                                                                                                                                                                                         |
|                                     |                                                                                            |                     |              |                                                                                                                                                                                                                                                                                         |
| _                                   |                                                                                            |                     |              |                                                                                                                                                                                                                                                                                         |
| TOP OF<br>PLINTH<br>18.81m AOD      |                                                                                            |                     |              |                                                                                                                                                                                                                                                                                         |
| PROPOSED                            | LOPED DRAINAGE CHANNEL, DISCHARGE THROUGH<br>DP IN BICYCLE STORE - GULLEY DETAILS TBC      |                     |              |                                                                                                                                                                                                                                                                                         |
| PROPOSED<br>COURYARD<br>17.710m AOD |                                                                                            |                     |              |                                                                                                                                                                                                                                                                                         |
| STRUCTURAL SU                       | PPORT OF GREEN WALL                                                                        | INC DRAINAGE CHANNE | L            |                                                                                                                                                                                                                                                                                         |
|                                     |                                                                                            |                     |              |                                                                                                                                                                                                                                                                                         |
|                                     |                                                                                            |                     |              |                                                                                                                                                                                                                                                                                         |
|                                     |                                                                                            |                     |              |                                                                                                                                                                                                                                                                                         |
|                                     |                                                                                            |                     |              |                                                                                                                                                                                                                                                                                         |
|                                     |                                                                                            |                     |              |                                                                                                                                                                                                                                                                                         |
| TOP OF<br>PLINTH<br>18.81m AOD      |                                                                                            |                     |              |                                                                                                                                                                                                                                                                                         |
| PROPOSED<br>COURYARD<br>17.710m AOD |                                                                                            |                     |              |                                                                                                                                                                                                                                                                                         |
| EXTENT OF GREE                      | N WALL                                                                                     |                     |              |                                                                                                                                                                                                                                                                                         |
|                                     |                                                                                            |                     |              |                                                                                                                                                                                                                                                                                         |
|                                     |                                                                                            |                     |              |                                                                                                                                                                                                                                                                                         |
|                                     | USLOPED DRAINAGE CHANNEL, DISCHARGE THROUGH<br>TO DP IN BICYCLE STORE - GULLEY DETAILS TBC |                     |              |                                                                                                                                                                                                                                                                                         |
|                                     |                                                                                            |                     |              |                                                                                                                                                                                                                                                                                         |
|                                     | + — — — — — — — — — — — — — — — — — — —                                                    | <br> <br>           | <br> <br>    |                                                                                                                                                                                                                                                                                         |
|                                     |                                                                                            |                     |              |                                                                                                                                                                                                                                                                                         |
| // // //<br>PLAN SHOWING E          | RAINAGE CHANNEL                                                                            |                     |              | <i>// //</i>                                                                                                                                                                                                                                                                            |
|                                     |                                                                                            |                     | $\mathbb{A}$ |                                                                                                                                                                                                                                                                                         |
|                                     |                                                                                            |                     |              |                                                                                                                                                                                                                                                                                         |
|                                     |                                                                                            |                     |              |                                                                                                                                                                                                                                                                                         |
|                                     |                                                                                            | <br>                | <br>         | + + + + + + + + + + + + + + + + + + + + + + + + + + + + + + + + + + + + + + + + + + + + + + + + + + + + + + + + + + + + + + + + + + + + + + + + + + + + + + + + + + + + + + + + + + + + + + + + + + + + + + + + + + + + + + + + + + + + + + + + + + + + + + + + + + + + + + + + + + + + |
|                                     | C/351 & 352                                                                                |                     |              |                                                                                                                                                                                                                                                                                         |
|                                     |                                                                                            |                     |              |                                                                                                                                                                                                                                                                                         |
| PLAN SHOWING C                      | REEN WALL BUILD UP                                                                         |                     | Α            |                                                                                                                                                                                                                                                                                         |

## **GREEN WALL SUPPORT STRUCTURE**

8 No 100 SHS 8.0 FIXED TO 400mm SQ PLATE, BOLTED TO SLAB

6 No ROWS OF 150 x 50mm PFC's FOR CLADDING SUPPORT, FIXED AS INDICATED SUPPORT FOR POST BOXES TO BE CONFIRMED POST BOX SPECIFICATIONS