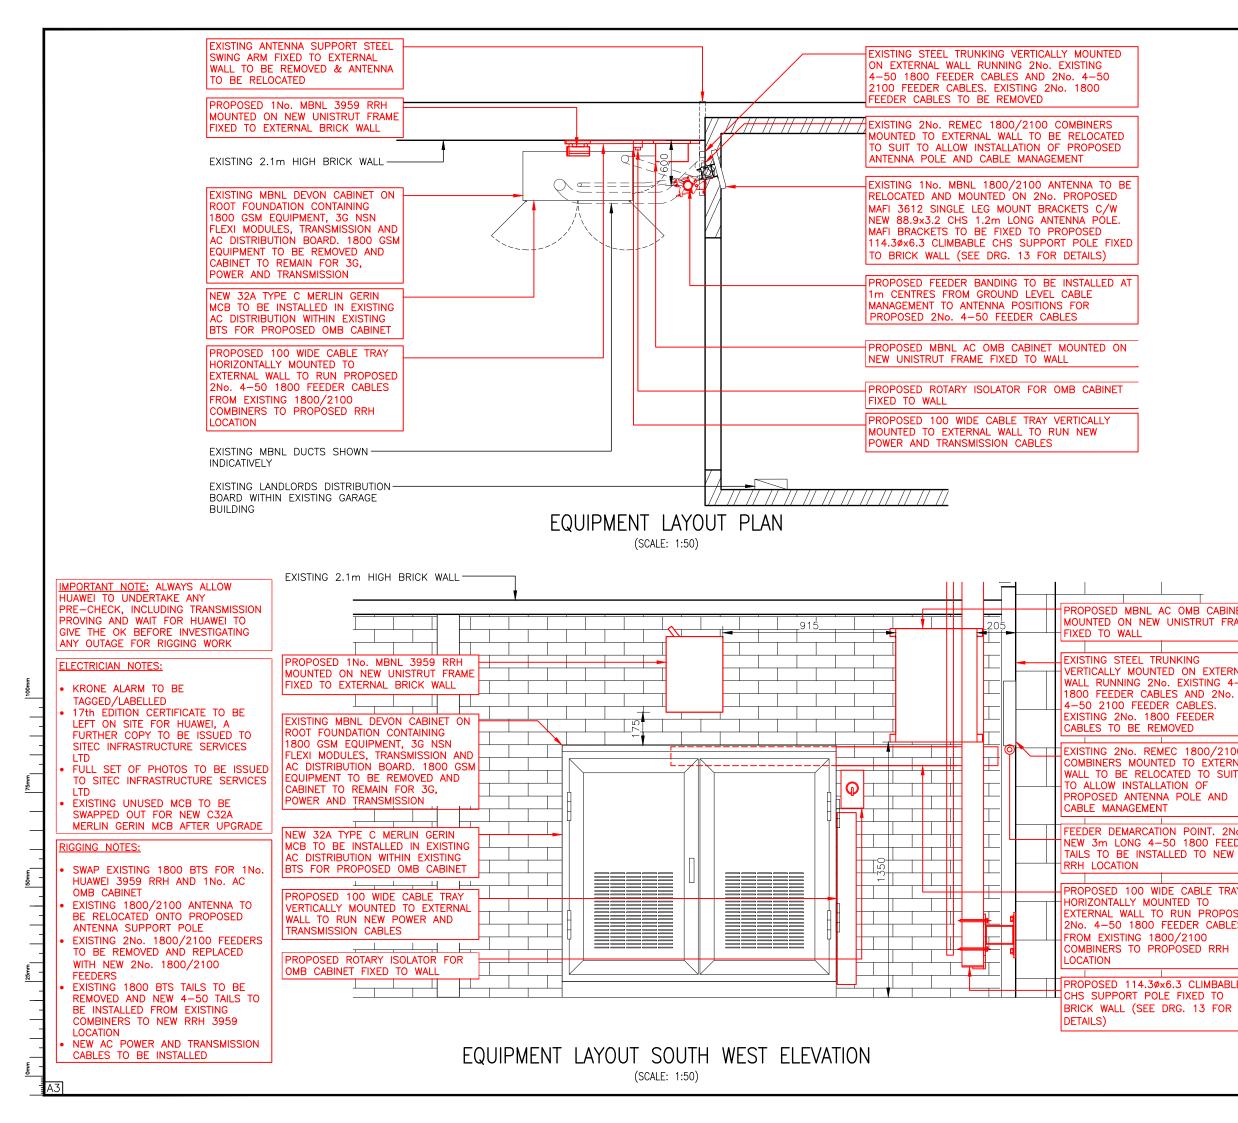

| •                            |               |  |  |





Δ3

#### EXISTING CABINET DETAILS

NUMBER: 1No. MANUFACTURER: -TYPE/REF: DEVON CABINET LOCATION: OUTDOOR DIMENSIONS: 1450x650x1250 HIGH MATERIAL: STEEL COLOUR: GREEN STATUS: RETAIN COMMENTS: CONTAINING 2G EQUIPMENT, 3G EQUIPMENT & TRANSMISSION. 2G EQUIPMENT TO BE REMOVED & CABINET TO REMAIN

### PROPOSED CABINET DETAILS

NUMBER: 1No. MANUFACTURER: HUAWEI TYPE/REF: AC OMB (Ver.C) CABINET LOCATION: OUTDOOR DIMENSIONS: 430x240x600 HIGH MATERIAL: STEEL COLOUR: GREY STATUS: PROPOSED COMMENTS:

## PROPOSED RRH AND FIBRE SYSTEM DETAILS

NUMBER: 1No. MANUFACTURER: HUAWEI TYPE/REF: RRH (3959, 1800Mhz) LOCATION: OUTDOOR DIMENSIONS: 300x120x400 MATERIAL: STEEL COLOUR: GREY STATUS: PROPOSED COMMENTS:

A3





|           | 1 ALL DIMENSIONS ARE IN mm UNLESS<br>2 DO NOT SCALE DRAWINGS                                                                                                                                                                 | NOTED OTHERWISE                        |  |  |  |
|-----------|------------------------------------------------------------------------------------------------------------------------------------------------------------------------------------------------------------------------------|----------------------------------------|--|--|--|
|           | 3 RED BOXED TEXT INDICATES PROPOSED WORKS<br>4 BLUE BOXED TEXT INDICATES PROPOSED WORKS BY OTHERS