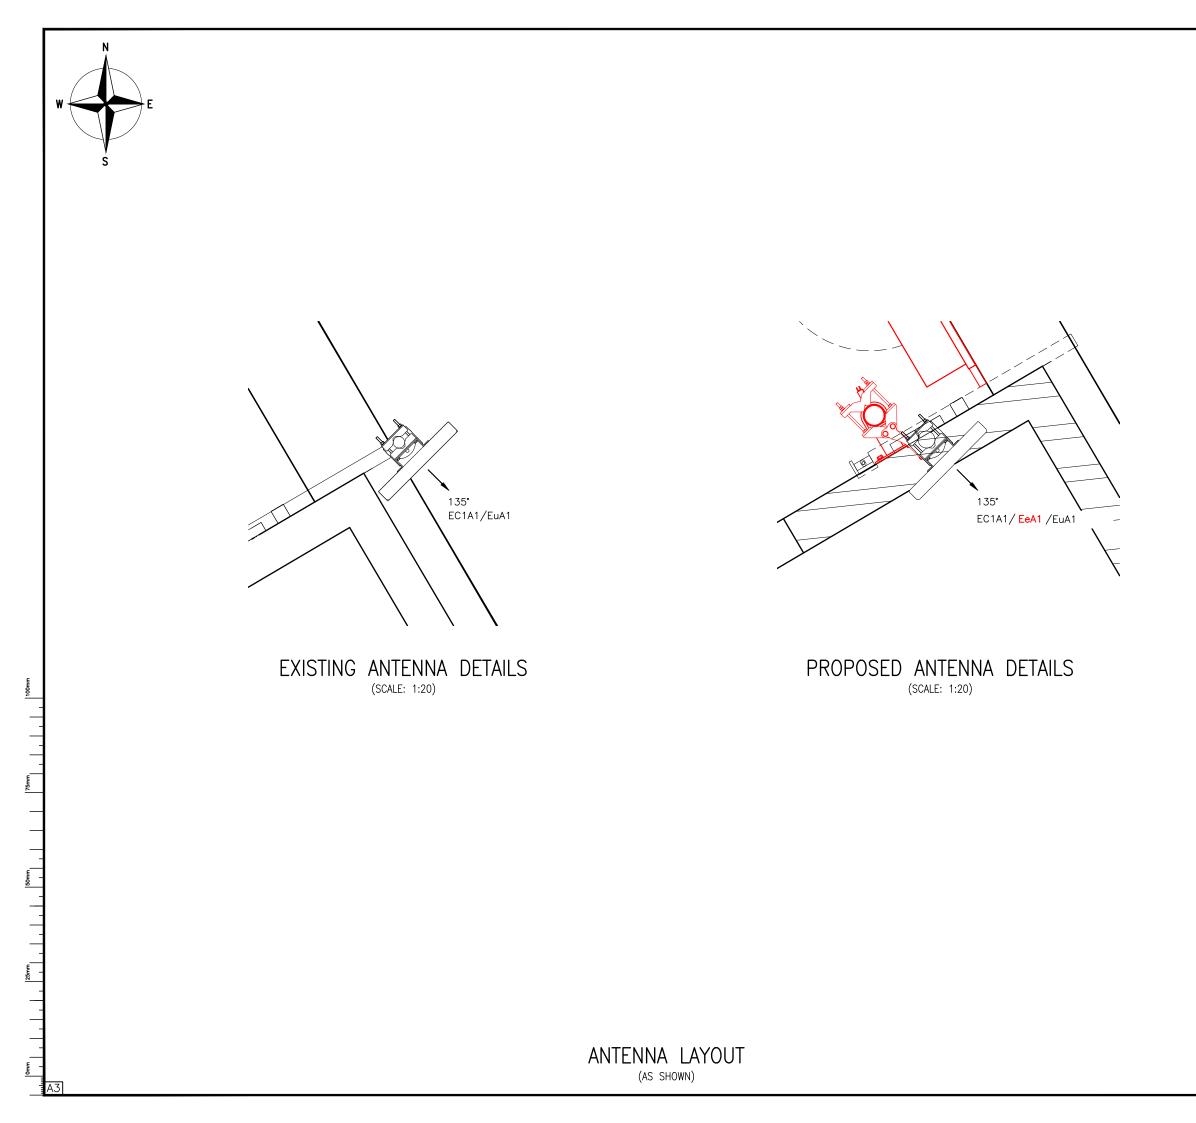

| MBNL Cell ID:<br>CMN086                |  |  |  |
|           | Scale: Drawn:<br>As Shown SM                                                                                                                                                                                                 | Date: Issue: 27.10.15                  |  |  |  |
|           | Checked: Date: Approved:<br>JA 27.10.15 SDG                                                                                                                                                                                  | Date: A7<br>27.10.15                   |  |  |  |



| 1 ALL DIMENSIONS ARE IN mm UNLESS NOTED OTHERWISE<br>2 DO NOT SCALE DRAWINGS<br>3 RED BOXED TEXT INDICATES PROPOSED WORKS |                |            |             |                              |  |
|---------------------------------------------------------------------------------------------------------------------------|----------------|------------|-------------|------------------------------|--|
| 4 BLUE BOXED T<br>5 READ IN CONJ                                                                                          | EXT INDICATES  | S PROPOSED | WORKS BY OT |                              |  |
|                                                                                                                           |                |            |             |