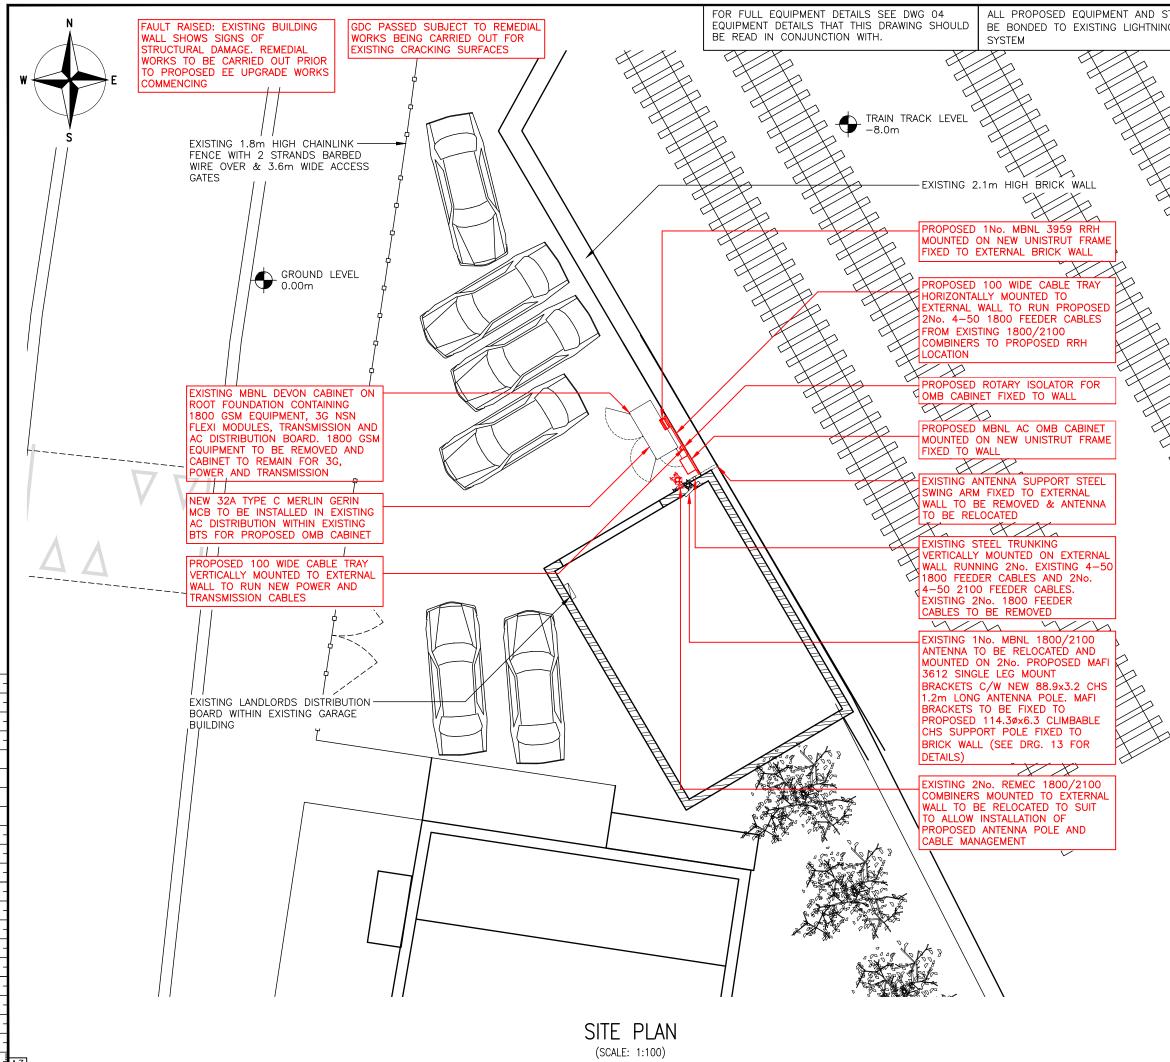

| Checked:                                                                                           | Checked: Date: Approved: Date:                                               |                         |                      |                  |  |



| GLUBAL DESIGN CHECK       & Approved         ICNIRP CONFORMITY       Complies to GSDU         UNDERGROUND       SERVICES SEARCHES         STRUCTURAL CHECK       Completed by GE         COOLING CHECK       N/A         A7       Antenna Relocated         A6       New Fixit Submitted         A5       Site Re-Design         A4       OMB Solution, Proposed & Relocated Antenno         A5       Site Re-Design         A3       OMB Solution, Proposed & Relocated Antenno         A5       Site Re-Design         A3       OMB Solution, Proposed & Relocated Antenno         A1       Preliminary Issue For Comment       SM         A3       OMB Solution, Proposed & Relocated Antenno       SM         A0       No       Revision       By Ckd