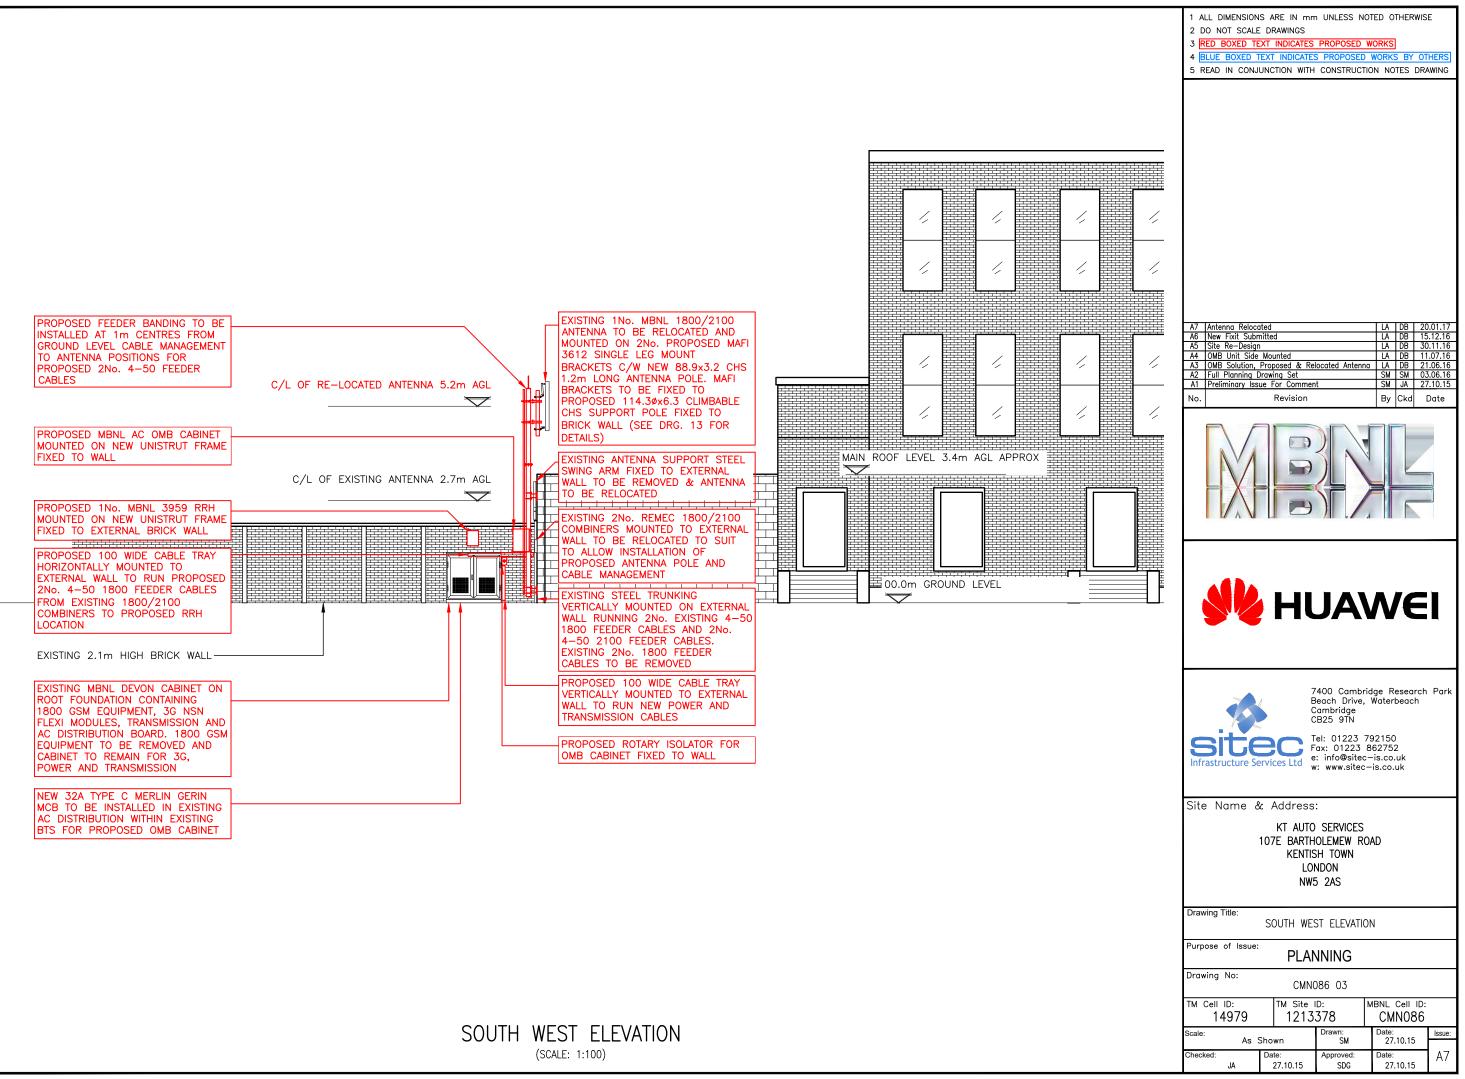

|                      | iiiiiii                                                                                  | •                            |               |  |  |





Δ3

#### EXISTING CABINET DETAILS

NUMBER: 1No. MANUFACTURER: -TYPE/REF: DEVON CABINET LOCATION: OUTDOOR DIMENSIONS: 1450x650x1250 HIGH MATERIAL: STEEL COLOUR: GREEN STATUS: RETAIN COMMENTS: CONTAINING 2G EQUIPMENT, 3G EQUIPMENT & TRANSMISSION. 2G EQUIPMENT TO BE REMOVED & CABINET TO REMAIN

### PROPOSED CABINET DETAILS

NUMBER: 1No. MANUFACTURER: HUAWEI TYPE/REF: AC OMB (Ver.C) CABINET LOCATION: OUTDOOR DIMENSIONS: 430x240x600 HIGH MATERIAL: STEEL COLOUR: GREY STATUS: PROPOSED COMMENTS:

## PROPOSED RRH AND FIBRE SYSTEM DETAILS

NUMBER: 1No. MANUFACTURER: HUAWEI TYPE/REF: RRH (3959, 1800Mhz) LOCATION: OUTDOOR DIMENSIONS: 300x120x400 MATERIAL: STEEL COLOUR: GREY STATUS: PROPOSED COMMENTS:

A3





|           | 1 ALL DIMENSIONS ARE IN mm UNLESS<br>2 DO NOT SCALE DRAWINGS