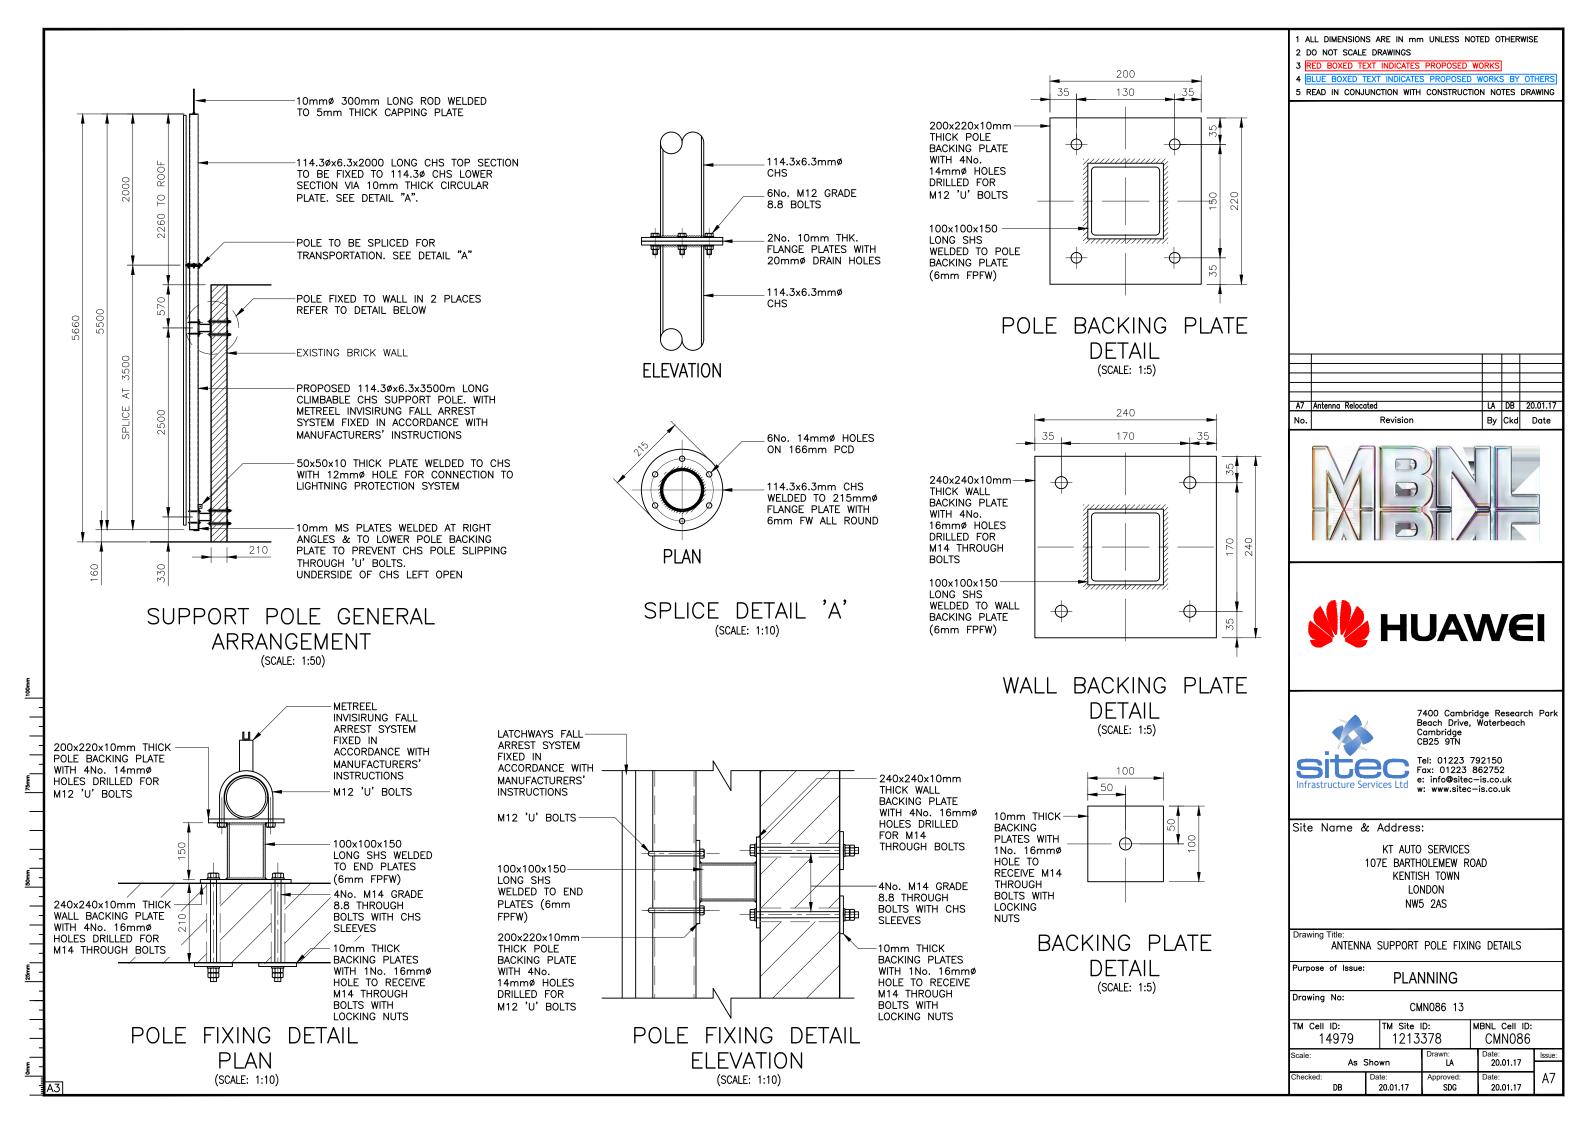

| 1213              | 378<br>Drawn:                                | CMN086<br>Date:            | Issue:                       |
|                                | As                                                         | Shown             | SM                                           | 27.10.15                   |                              |
|                                | Checked:<br>JA                                             | Date:<br>27.10.15 | Approved:<br>SDG                             | Date:<br>27.10.15          | A7                           |
|                                |                                                            |                   |                                              |                            |                              |