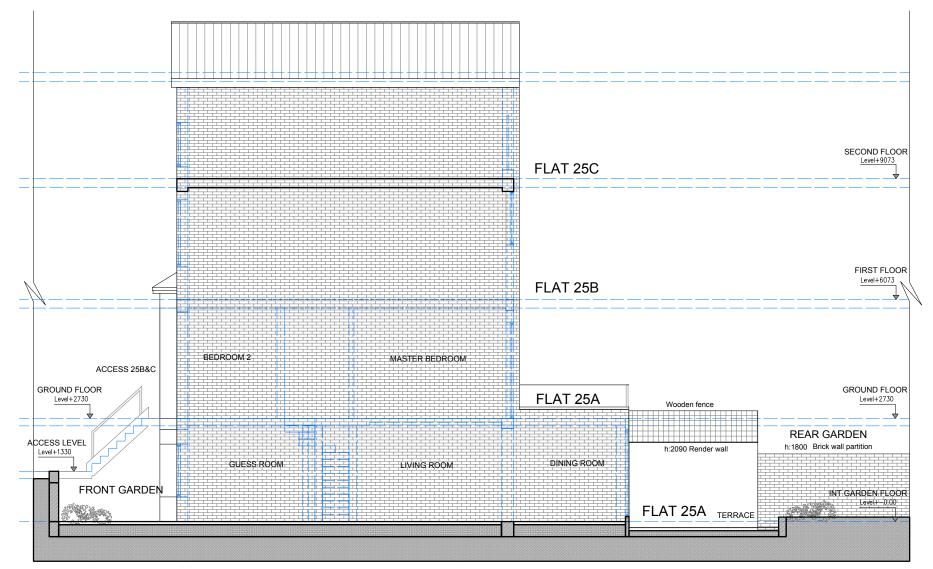

## **EXISTING FLANK ELEVATION**

FEBRUARY 2017

1:100

EXISTING FLANK ELEVATION

| ink de                                                                                                        | esign            | www.thiiinkdesign.com |                                                                                                                                                                                                                                                                                 | ©      |  |
|---------------------------------------------------------------------------------------------------------------|------------------|-----------------------|---------------------------------------------------------------------------------------------------------------------------------------------------------------------------------------------------------------------------------------------------------------------------------|--------|--|
| Lodge, 17 Grove Crescent, Kingston Upon Thames, KT1 2DD - Tel: 020 8547 0234- E-mail : thiiink@btinternet.com |                  |                       |                                                                                                                                                                                                                                                                                 |        |  |
| GUTIERREZ'S PROJECT                                                                                           |                  |                       | NOTES<br>- THiiiNK! Design take no<br>responsibility for any<br>dimensions obtained by scaling<br>from this drawing. If no<br>dimension is shown the<br>recipient must ascertain the<br>dimension specifically from the<br>designers or by site<br>measurement and may not rely |        |  |
| II rights reserved 2017                                                                                       |                  |                       |                                                                                                                                                                                                                                                                                 |        |  |
| SS: 25A King Henry's Road, London NW3 3QP                                                                     |                  |                       |                                                                                                                                                                                                                                                                                 |        |  |
| ng: EXISTING FLANK ELEVATION                                                                                  |                  |                       |                                                                                                                                                                                                                                                                                 |        |  |
| Size: A3                                                                                                      | Date: 02/12/2017 |                       | upon this drawing.<br>- This drawing is the property<br>of <b>THiiiNK!</b> Design. Copy right is                                                                                                                                                                                |        |  |
| I: ARS                                                                                                        | Rev:             | No<br>E-PP            | reserved by them and the<br>drawing is issued on the<br>condition that is not copied,<br>reproduced or retained<br>without written consent.                                                                                                                                     |        |  |
| Inning                                                                                                        | Council: Camden  | 04/05                 |                                                                                                                                                                                                                                                                                 |        |  |
| INTENT - INDICATIVE ONLY-SITE NOT SURVEY BY THiiiNK! Design                                                   |                  |                       |                                                                                                                                                                                                                                                                                 |        |  |
| 1m 2m                                                                                                         | 3m 4m 5m         | 6m 7                  | m 8m                                                                                                                                                                                                                                                                            | 9m 10r |  |
| 4.00                                                                                                          |                  |                       | 311                                                                                                                                                                                                                                                                             | 101    |  |