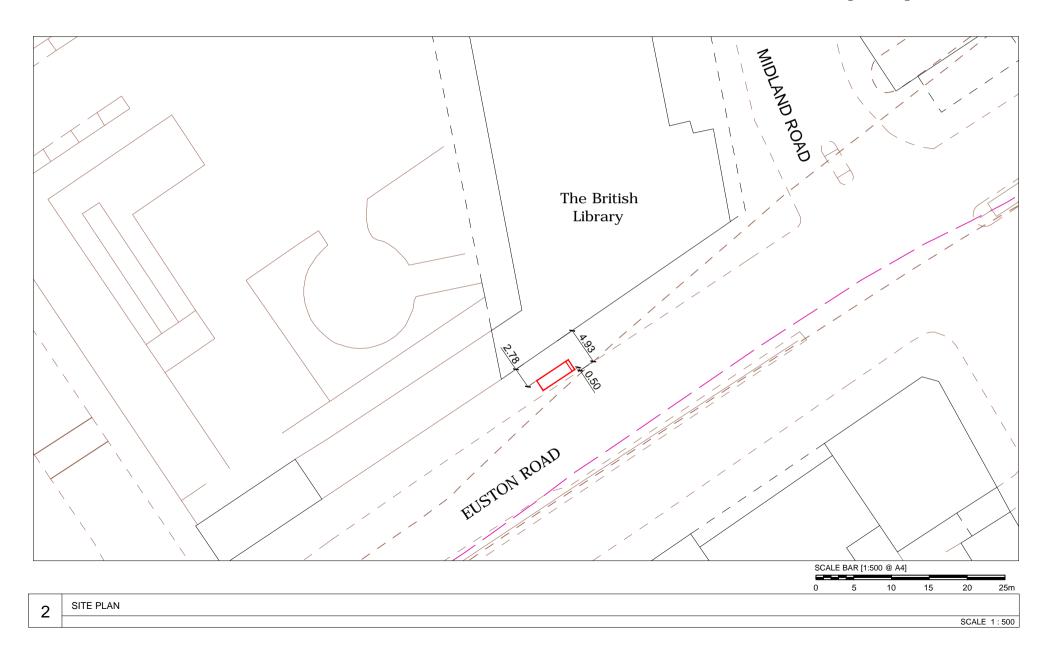

Euston Road, London, NW1 2BB Junction with Midland Road Furniture Index: CAM00104AB Easting/Northing: 530029/182782

Euston Road, London, NW1 2BB Junction with Midland Road Furniture Index: CAM00104AB Easting/Northing: 530029/182782