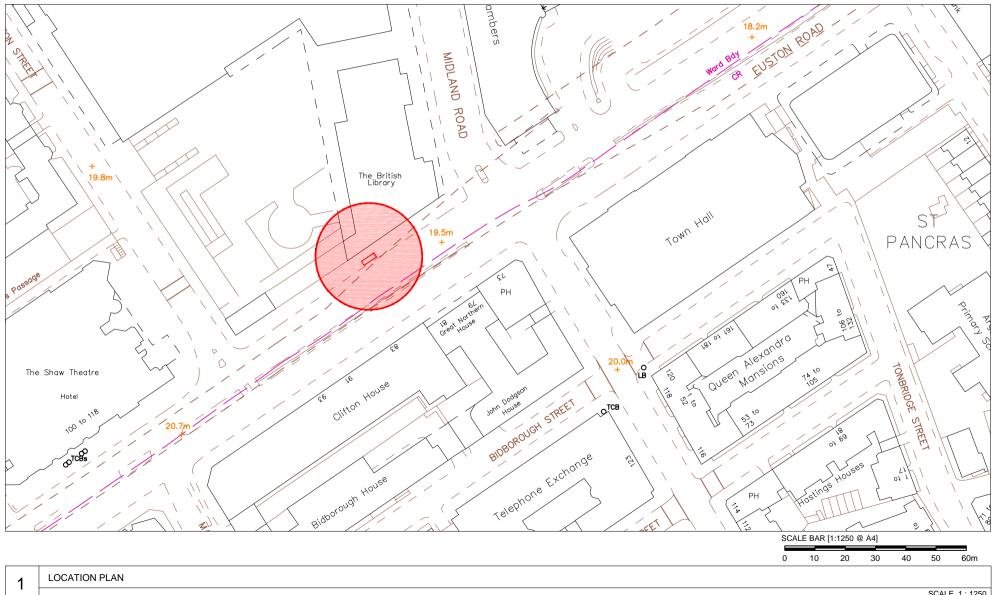

Euston Road, London, NW1 2BB Junction with Midland Road Furniture Index: CAM00104AB Easting/Northing: 530029/182782

Euston Road, London, NW1 2BB Junction with Midland Road Furniture Index: CAM00104AB Easting/Northing: 530029/182782