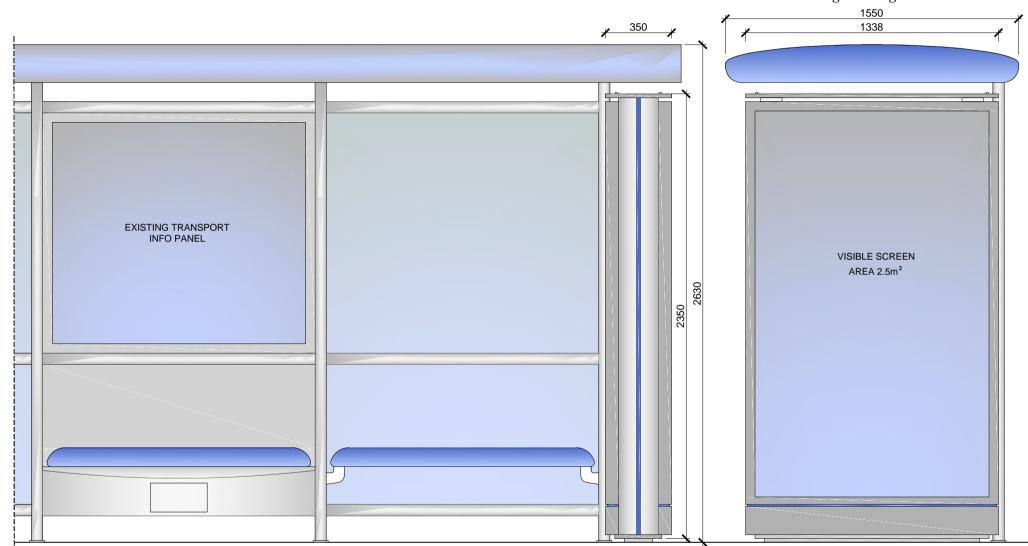

## PROPOSED ADVERTISING DISPLAY

The proposed advertising panel will comprise a double sided freestanding digital display unit at one end of the bus shelter. This will be viewed as an integral part of the existing shelter design.

#### SCALE BAR [1:20 @ A4]

0 0.1 0.2 0.3 0.4 0.5 0.6 0.7 0.8 0.9 1m

ELEVATIONS

4