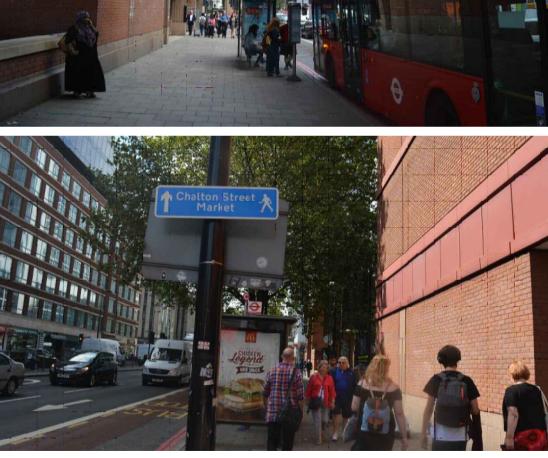

## PROPOSED ADVERTISING DISPLAY

The proposed advertising panel will comprise a double sided freestanding digital display unit at one end of the bus shelter. This will be viewed as an integral part of the existing shelter design.