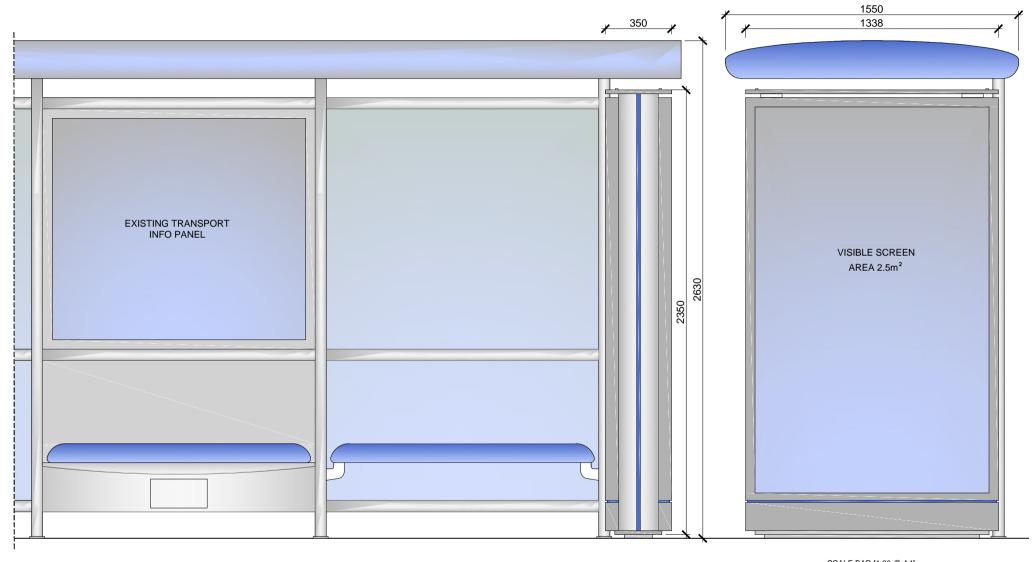

# PROPOSED ADVERTISING DISPLAY

The proposed advertising panel will comprise a double sided freestanding digital display unit at one end of the bus shelter. This will be viewed as an integral part of the existing shelter design.

10 Crowndale Road, London, NW1 0RU Junction with Royal College - 50m Before Furniture Index: CAM00017AB Easting/Northing: 529529/183498

SCALE BAR [1:20 @ A4]
0 0.1 0.2 0.3 0.4 0.5 0.6 0.7 0.8 0.9 1m