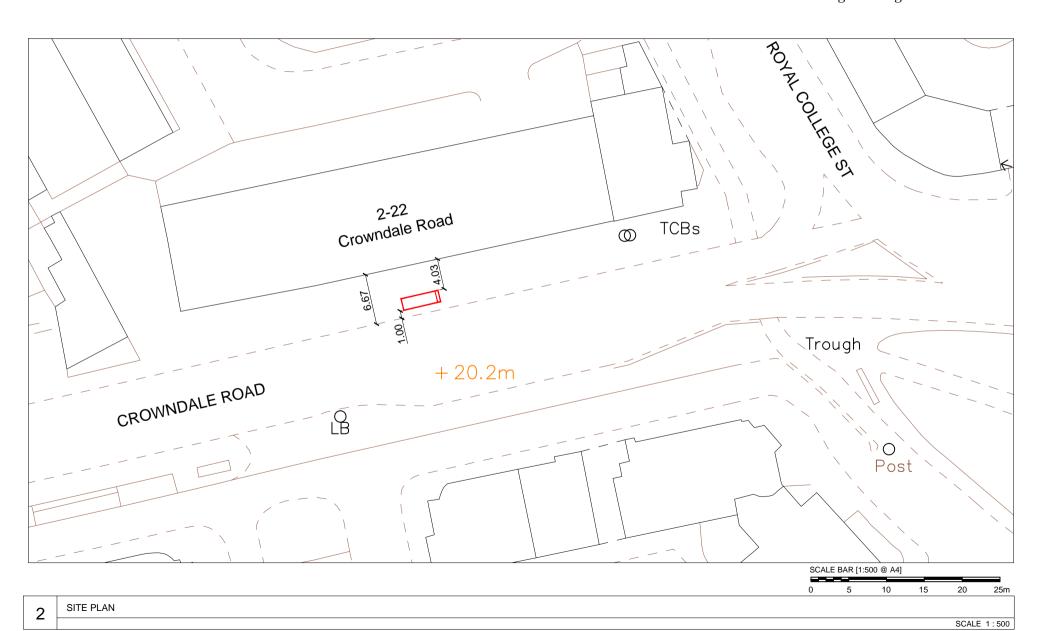

10 Crowndale Road, London, NW1 0RU Junction with Royal College - 50m Before Furniture Index: CAM00017AB Easting/Northing: 529529/183498