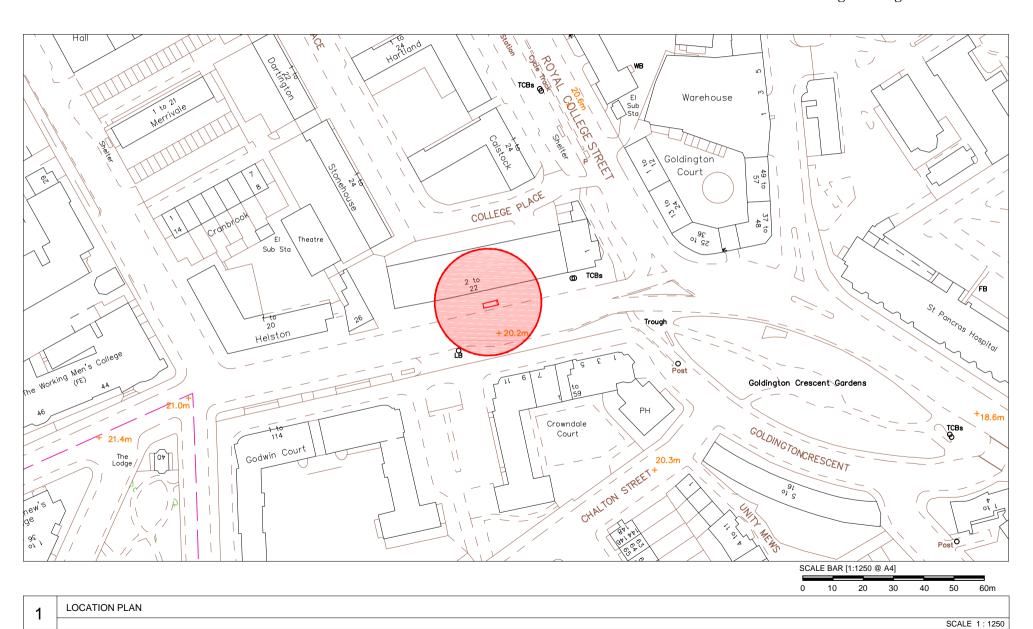

10 Crowndale Road, London, NW1 0RU Junction with Royal College - 50m Before Furniture Index: CAM00017AB Easting/Northing: 529529/183498

10 Crowndale Road, London, NW1 0RU Junction with Royal College - 50m Before Furniture Index: CAM00017AB Easting/Northing: 529529/183498