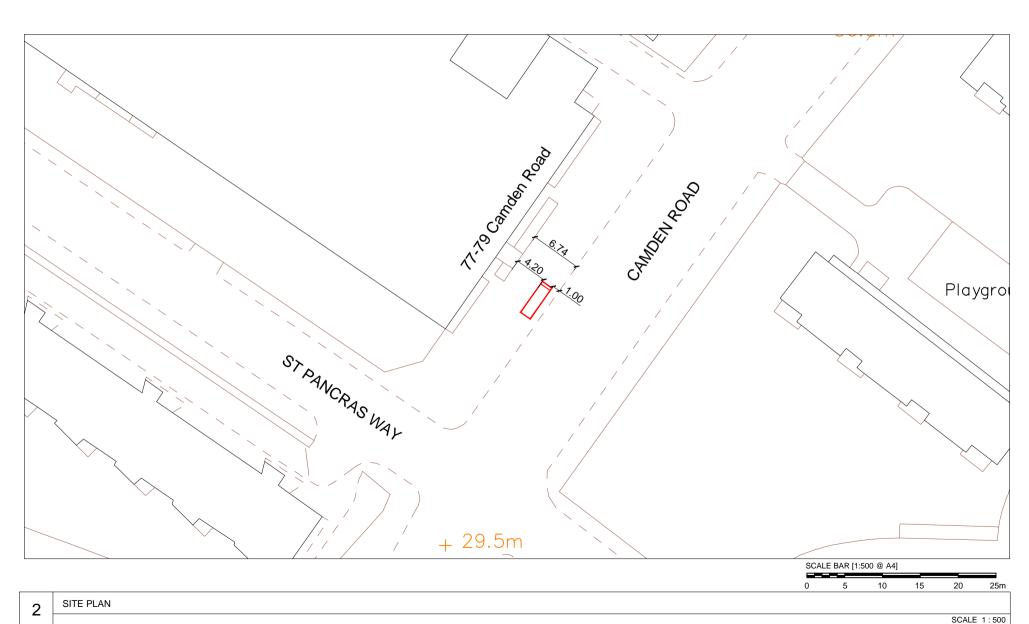

77-79 Camden Road, London, NW1 9EH Junction with St Pancras Way Furniture Index: CAM0001AB Easting/Northing: 529272/184338