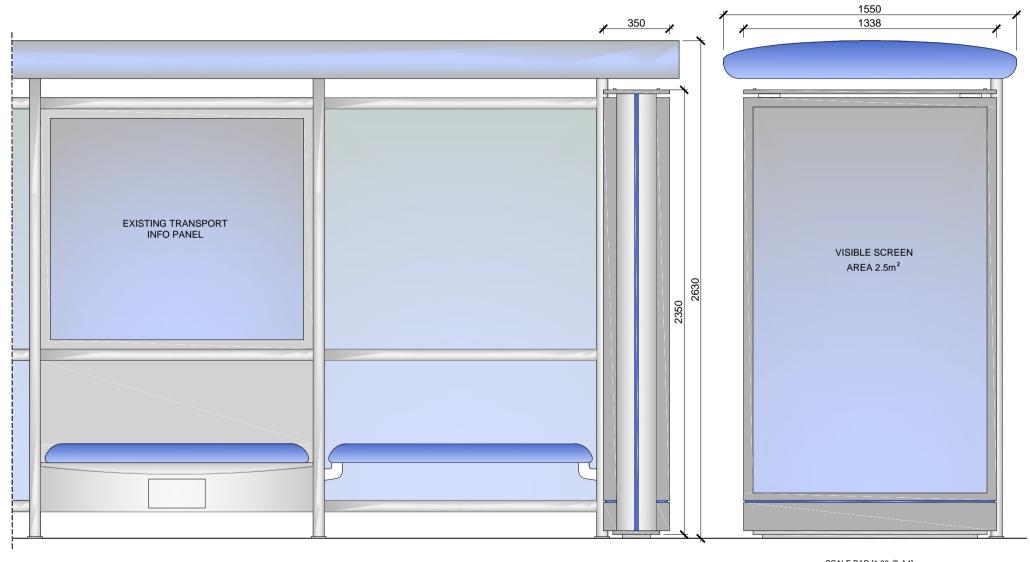

# PROPOSED ADVERTISING DISPLAY

The proposed advertising panel will comprise a double sided freestanding digital display unit at one end of the bus shelter. This will be viewed as an integral part of the existing shelter design.

77-79 Camden Road, London, NW1 9EH Junction with St Pancras Way Furniture Index: CAM0001AB Easting/Northing: 529272/184338

SCALE BAR [1:20 @ A4]
0 0.1 0.2 0.3 0.4 0.5 0.6 0.7 0.8 0.9 1m