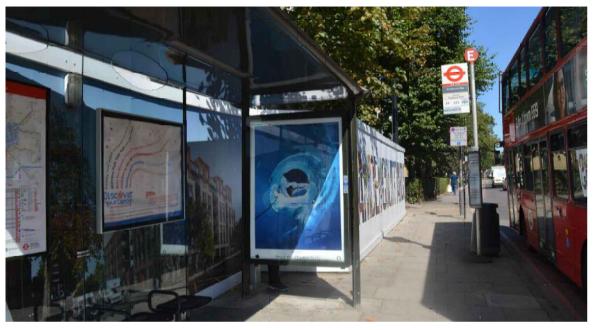

# PROPOSED ADVERTISING DISPLAY

The proposed advertising panel will comprise a double sided freestanding digital display unit at one end of the bus shelter. This will be viewed as an integral part of the existing shelter design.