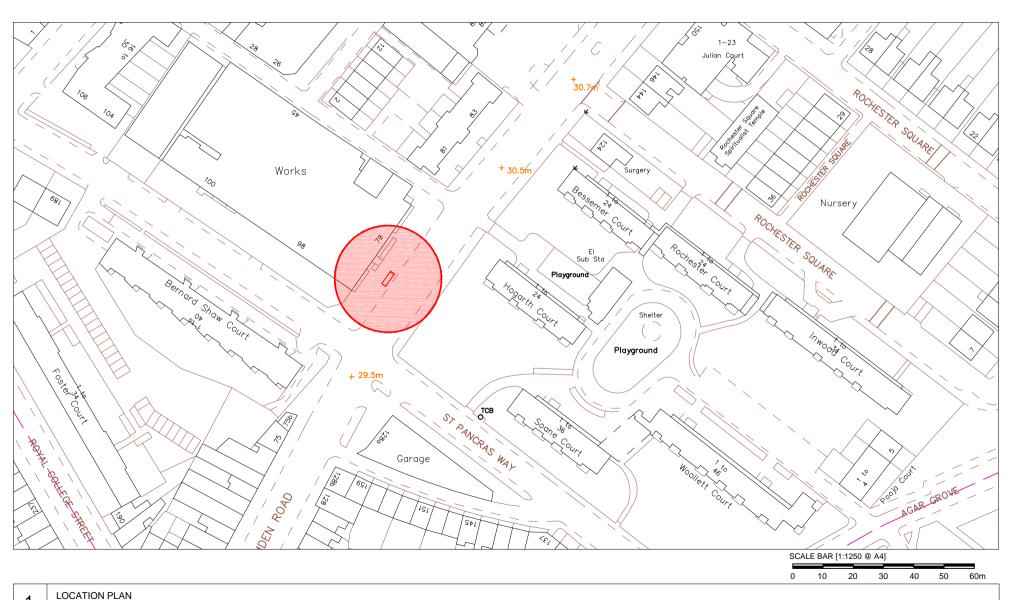

SCALE 1:1250

77-79 Camden Road, London, NW1 9EH Junction with St Pancras Way Furniture Index: CAM0001AB Easting/Northing: 529272/184338

77-79 Camden Road, London, NW1 9EH Junction with St Pancras Way Furniture Index: CAM0001AB Easting/Northing: 529272/184338

77-79 Camden Road, London, NW1 9EH Junction with St Pancras Way Furniture Index: CAM0001AB Easting/Northing: 529272/184338