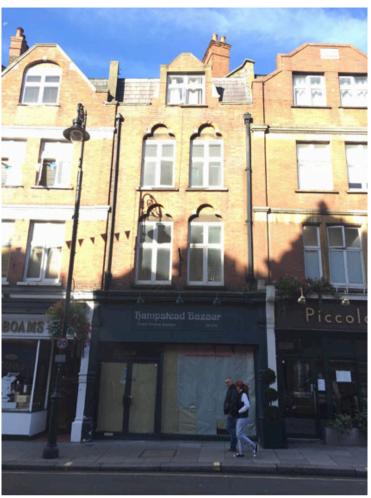

Heath Street, Hampstead

**Photo of Existing Shopfront Elevation** 

**Photo of Existing Full Elevation** 

Photo of Existing door with step

Revision A: Showing photos of the existing entrance step and threshold to the store - 14.02.2017 KN Note: All dimensions to be checked by main contractor before manufacture or commencement on site