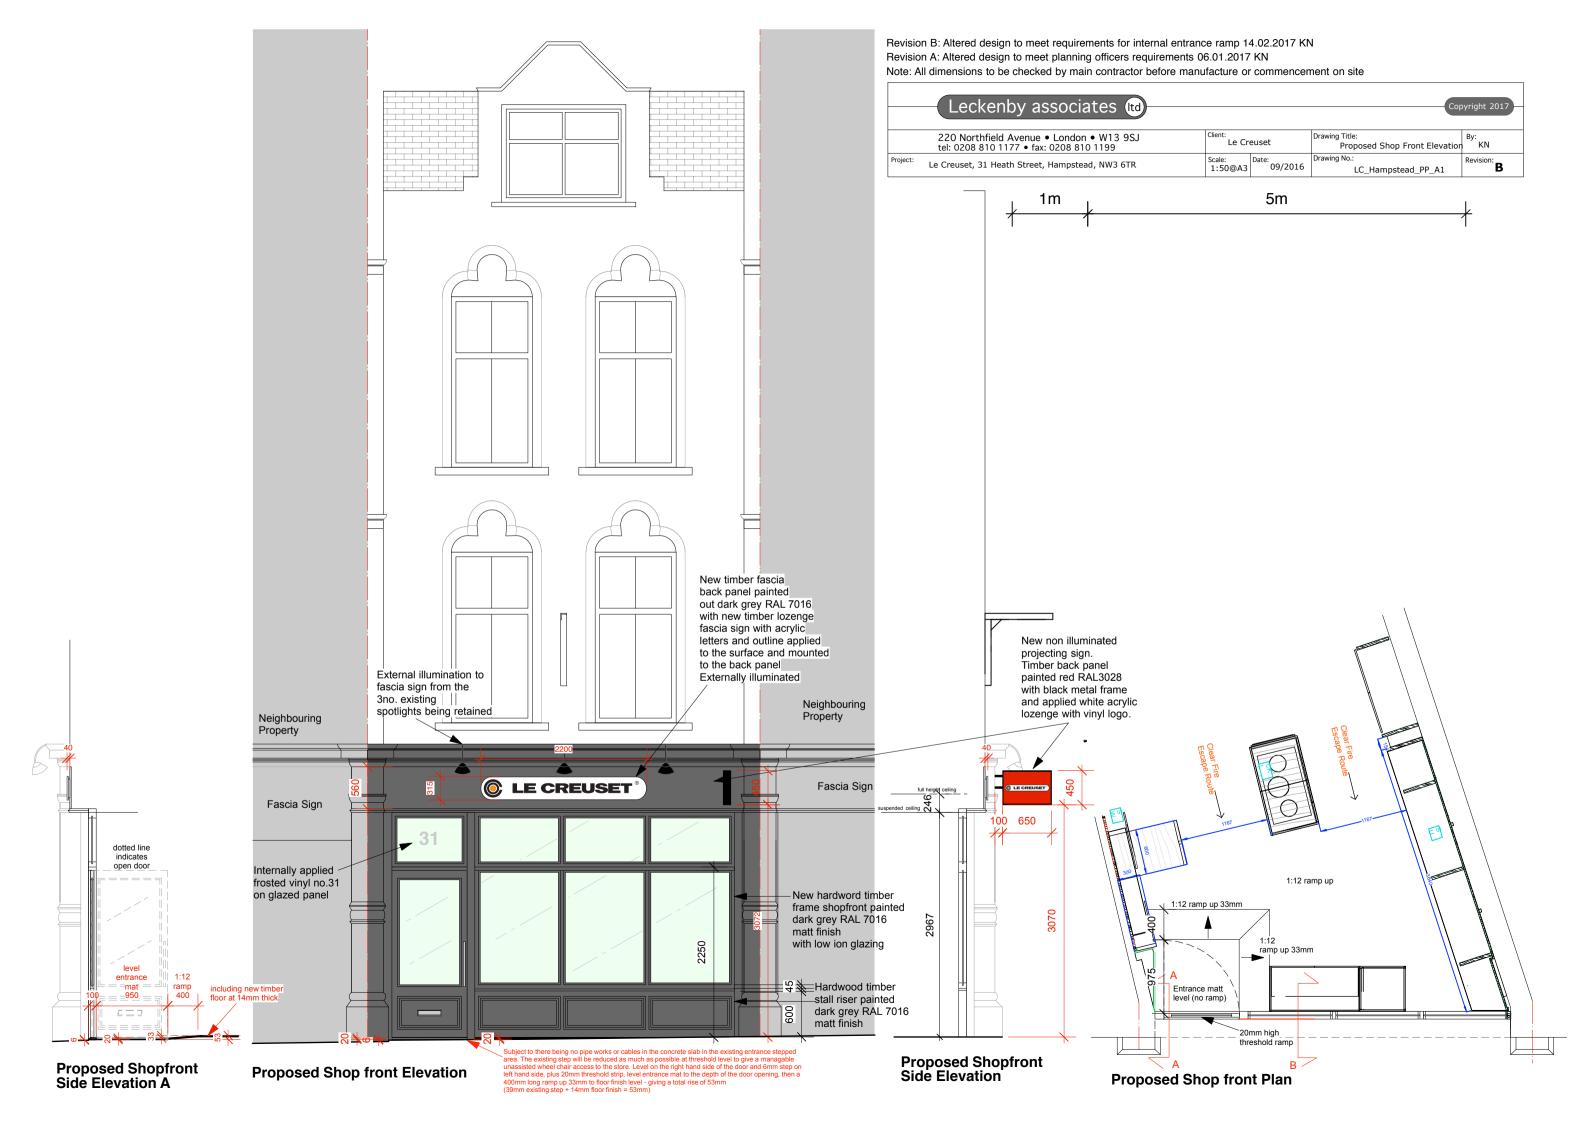

Existing step 45mm high

Existing Shopfront Side Elevation A

Revision A: Revised entrance step details council request and checked dimensions - 14.02.2017 KN Note: All dimensions to be checked by main contractor before manufacture or commencement on site