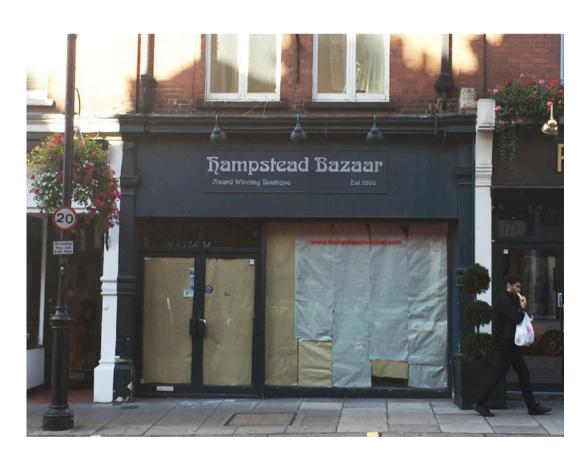

Heath Street, Hampstead

**Photo of Existing Shopfront Elevation** 

**Photo of Existing Full Elevation** 

Photo of Existing door with step

Revision A: Showing photos of the existing entrance step and threshold to the store - 14.02.2017 KN Note: All dimensions to be checked by main contractor before manufacture or commencement on site