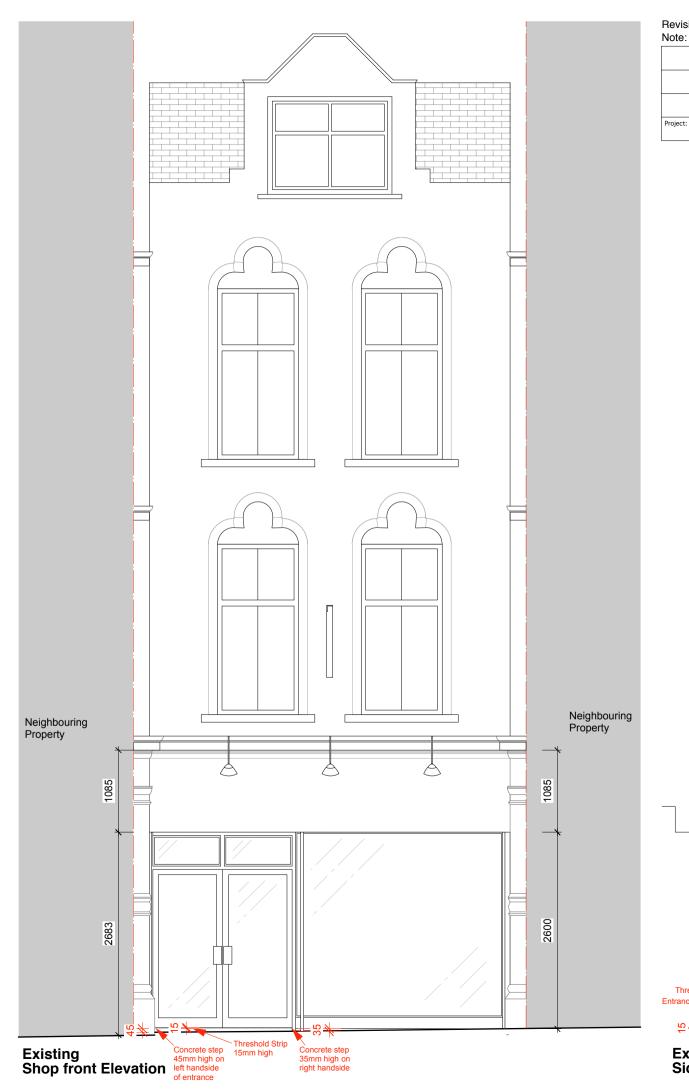

Existing step 45mm high

Existing Shopfront Side Elevation A

Revision A: Revised entrance step details council request and checked dimensions - 14.02.2017 KN Note: All dimensions to be checked by main contractor before manufacture or commencement on site