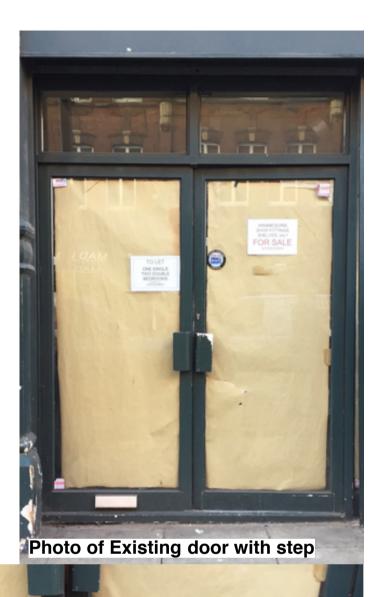

Heath Street, Hampstead

**Photo of Existing Shopfront Elevation** 

**Photo of Existing Full Elevation** 

Photo of Existing door with step

Revision A: Showing photos of the existing entrance step and threshold to the store - 14.02.2017 KN Note: All dimensions to be checked by main contractor before manufacture or commencement on site