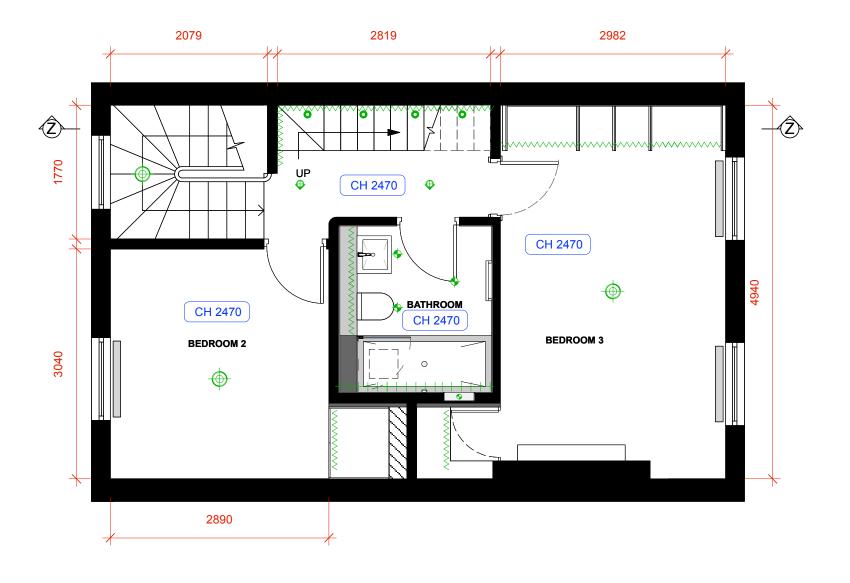

| Callender <b>Howorth</b> | Morelands<br>5-23 Old Street<br>London EC1V | 6 8560<br>9 2152<br>llenderhoworth .com |          |  |  |  |  |
|--------------------------|---------------------------------------------|-----------------------------------------|----------|--|--|--|--|
| Job no.                  | Job title                                   |                                         |          |  |  |  |  |
| 1198                     | 4 OVAL ROAD                                 |                                         |          |  |  |  |  |
| Drawing no.              | Drawing title                               |                                         |          |  |  |  |  |
| 000                      | PROPOSED FIRST FLOOR RCP                    |                                         |          |  |  |  |  |
| 203                      |                                             |                                         |          |  |  |  |  |
| Scale                    | Size                                        | Drawn                                   | Revision |  |  |  |  |
| 1:50                     | A3                                          | ML                                      | Α        |  |  |  |  |