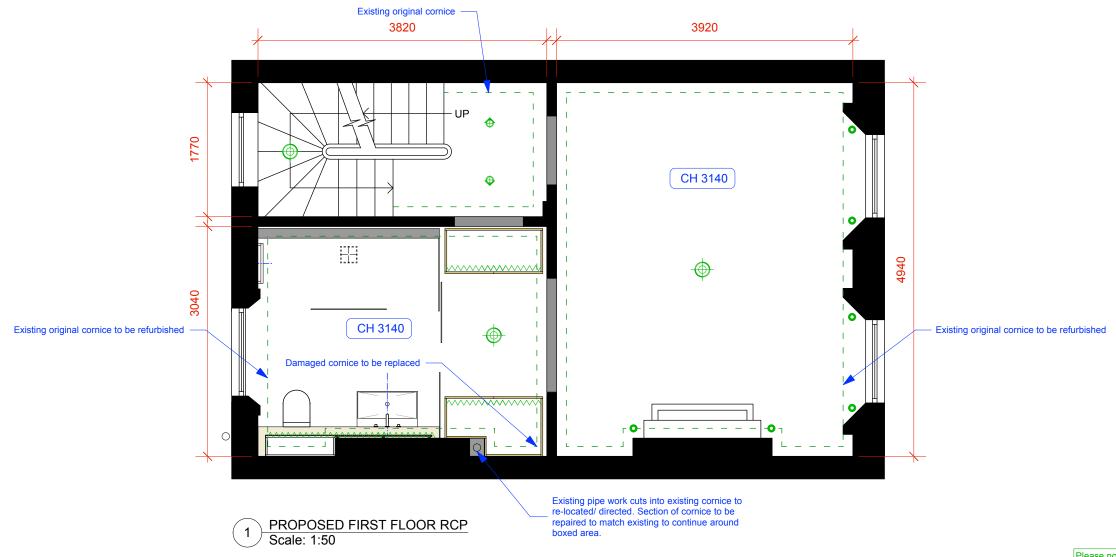

Please note that lighting is indicative only. for further details please see Lighting consultants lighting plans and appropriate schedules

| ISSUE: | DATE:    | COMMENT:           |  |
|--------|----------|--------------------|--|
| Α      | 09.01.17 | Issue for Informat |  |
|        | 05.16    | Issue for Informat |  |

| Callender <b>Howorth</b> | Morelands<br>5-23 Old Street<br>London EC1V | 1.02070- |          |
|--------------------------|---------------------------------------------|----------|----------|
| Job no.                  | Job title                                   |          |          |
| 1198                     | 4 OVAL ROAD                                 |          |          |
| Drawing no.              | Drawing title                               |          |          |
| 202                      | PROPOSED FIRST FLOOR RCP                    |          |          |
| Scale                    | Size                                        | Drawn    | Revision |
| 1:50                     | A3                                          | ML       | Α        |

LEGEND

LED Downlight Adjustable Downlight Cockle Recessed LED Floor-recessed uplight Bathroom Wall-mounted Light LED Linear Striplight PIR Movement Sensor Light Switch  $\oplus \oplus$ IP Rated LED Downlight Pendant Point Double Downlight Wall Light External Wall Light Recessed Slot Light Surface Mounted Fluorescent Circuit