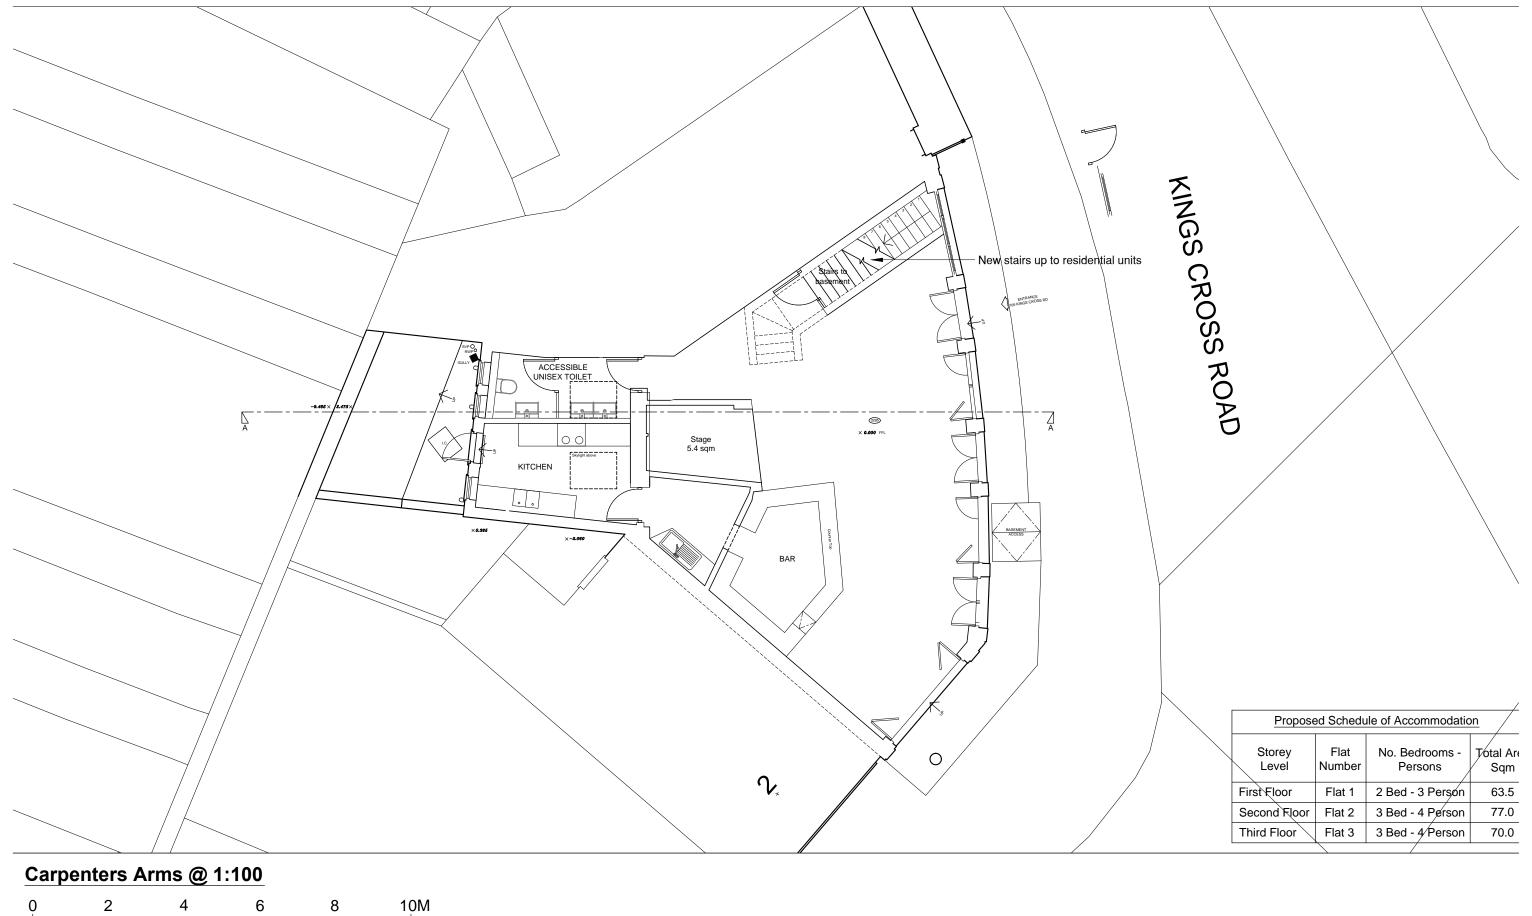

## Milan Babic

**Architects Ltd** 

Architects + Urban Designer Bickel's Yard 151B Bermondsey Street London SE1 3UW TEL: (0)203 117 0120 FAX: (0)203 117 0122

E-mail: milan@mb-architects.co.uk PROJECT: PROPOSED RESIDENTIAL DEVELOPMENT Carpenters Arms, 105 Kings Cross Rd LONDON - WC1X 9LR

| CLIENT:    | MENDOZA LTD                |           |            |
|------------|----------------------------|-----------|------------|
| DWG TITLE: | Proposed Ground Floor Plan |           |            |
| DWG NO:    | PP 834 / 201               | DATE:     | 02.06.2016 |
| SCALE:     | 1:100 @ A3                 | DRAWN BY: |            |