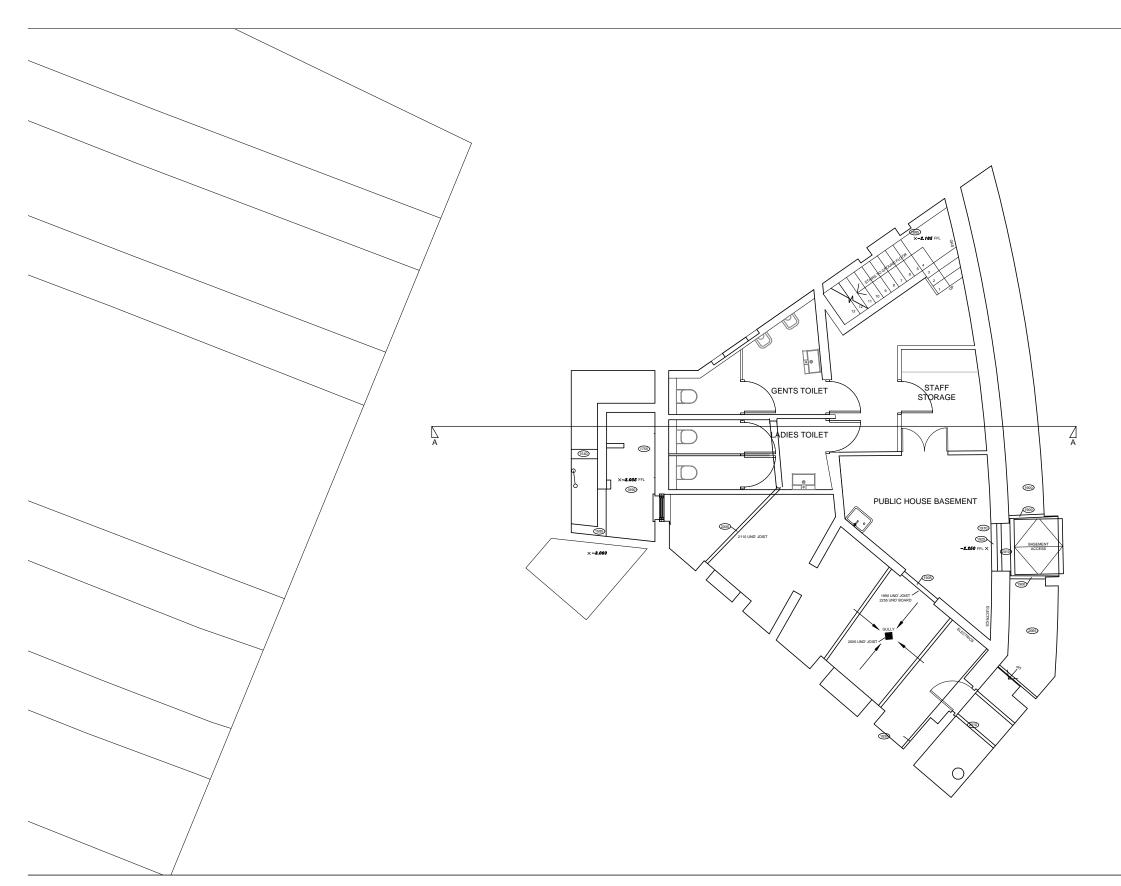

## Carpenters Arms @ 1:100

0 2 4 6 8 10M

NOTES: The drawings and the design hereon is the copyright of Milan Babic Architects Ltd and must not be reproduced without their written consent.

Figured dimensions only to taken from this drawing. All dimensions to be checked on site and Milan Babic Architects Ltd informed immediately of any discrepancies.

E-mail: milan@mb-architects.co.uk PROJECT: PROPOSED RESIDENTIAL DEVELOPMENT
Carpenters Arms, 105 Kings Cross Rd
LONDON - WC1X 9LR

| CLIENT:    | MENDOZA LTD            |           |            |
|------------|------------------------|-----------|------------|
| DWG TITLE: | Proposed Basement Plan |           |            |
| DWG NO:    | PP 834 / 200           | DATE:     | 08.05.2015 |
| SCALE:     | 1:100 @ A3             | DRAWN BY: |            |