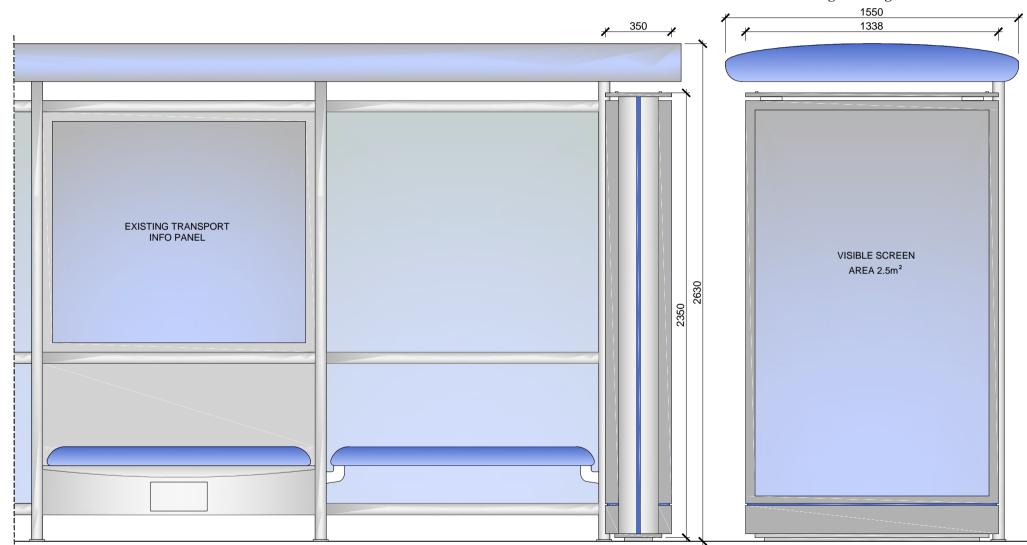

### PROPOSED ADVERTISING DISPLAY

The proposed advertising panel will comprise a double sided freestanding digital display unit at one end of the bus shelter. This will be viewed as an integral part of the existing shelter design.

#### SCALE BAR [1:20 @ A4]

0 0.1 0.2 0.3 0.4 0.5 0.6 0.7 0.8 0.9 1m

4