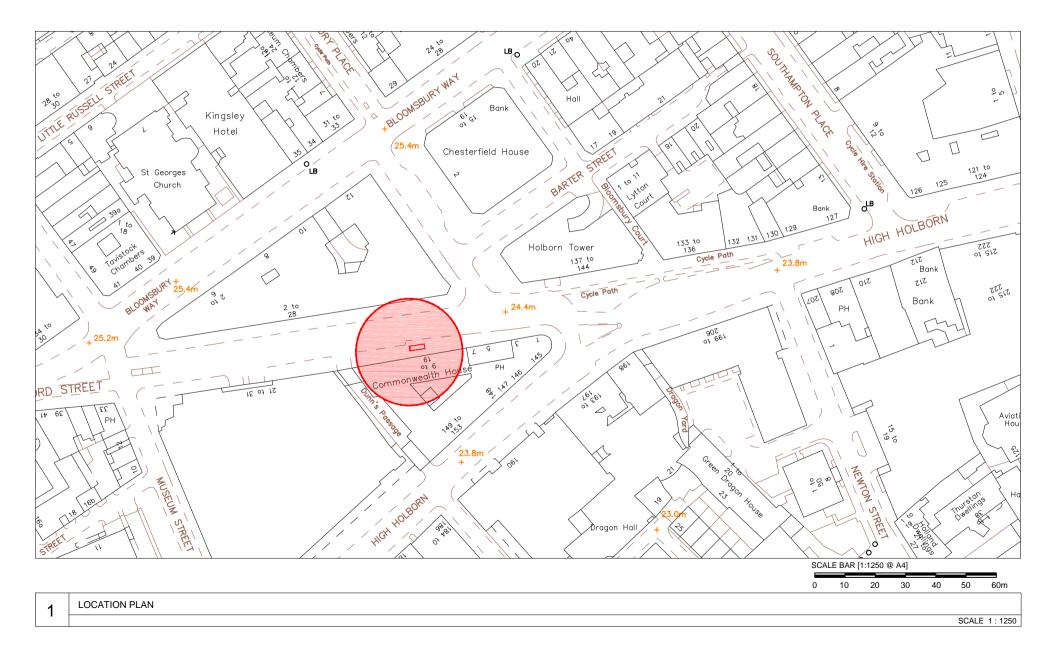

New Oxford Street, London, WC1V 6PJ Junction with Dunns Passage - 20m Before Furniture Index: CAM00105AB Easting/Northing: 530293/181478

New Oxford Street, London, WC1V 6PJ Junction with Dunns Passage - 20m Before Furniture Index: CAM00105AB Easting/Northing: 530293/181478