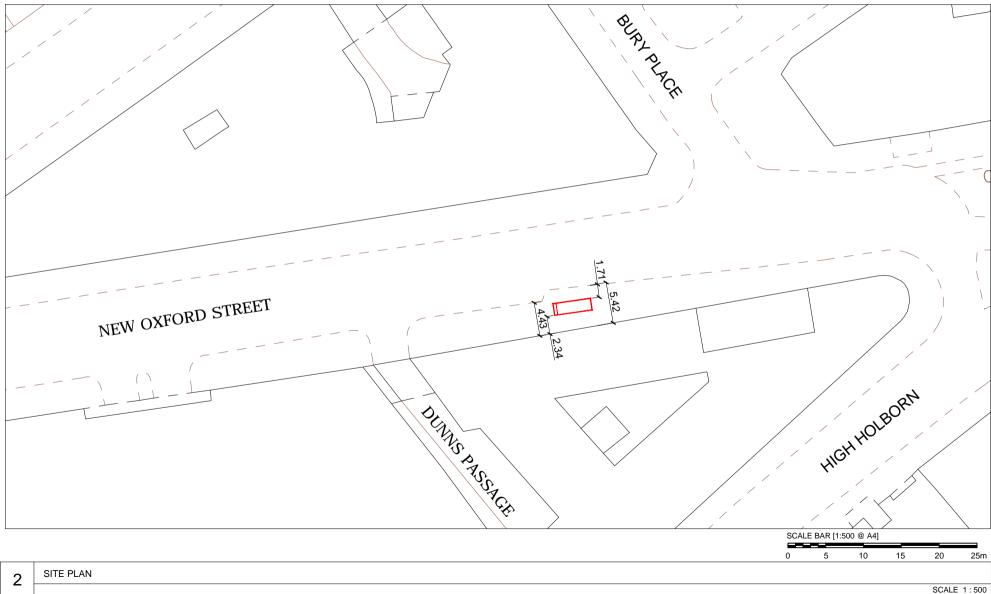

New Oxford Street, London, WC1V 6PJ Junction with Dunns Passage - 20m Before Furniture Index: CAM00105AB Easting/Northing: 530293/181478

New Oxford Street, London, WC1V 6PJ Junction with Dunns Passage - 20m Before Furniture Index: CAM00105AB Easting/Northing: 530293/181478