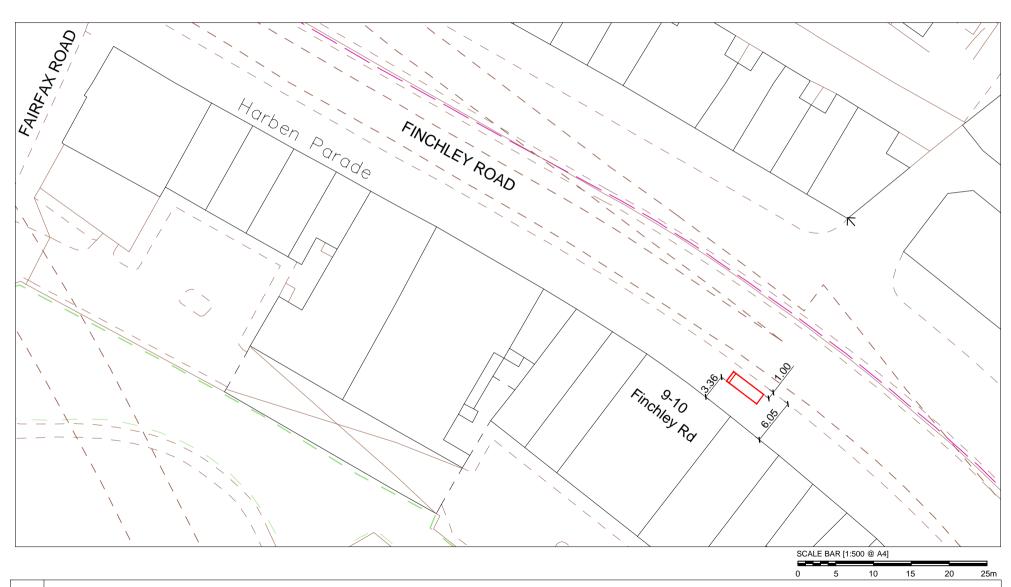

Finchley Road, London, NW3 5JP Junction with Fairfax Road - 200m Before Furniture Index: CAM0037AB Easting/Northing: 526547/184461