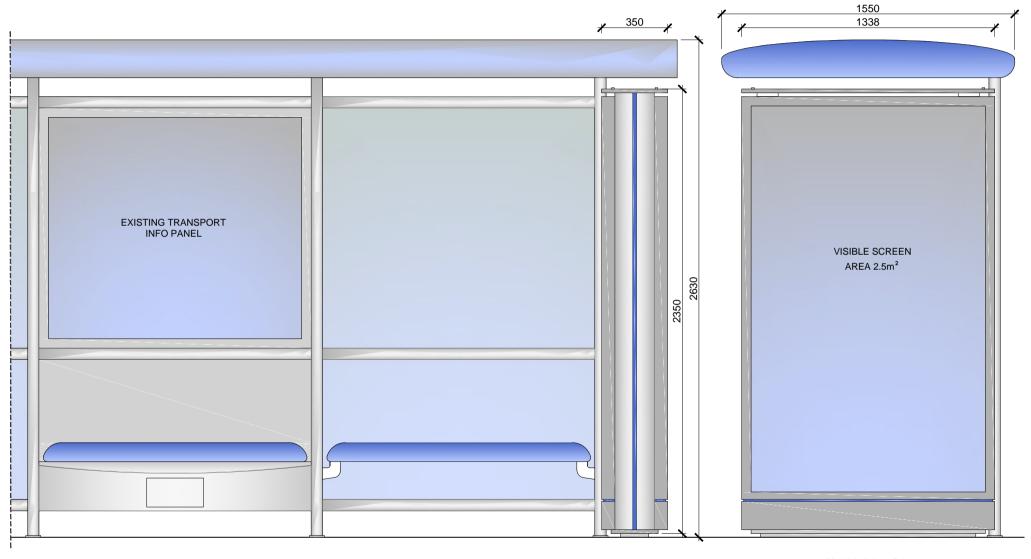

# PROPOSED ADVERTISING DISPLAY

The proposed advertising panel will comprise a double sided freestanding digital display unit at one end of the bus shelter. This will be viewed as an integral part of the existing shelter design.

Finchley Road, London, NW3 5JP Junction with Fairfax Road - 200m Before Furniture Index: CAM0037AB Easting/Northing: 526547/184461

SCALE BAR [1:20 @ A4]