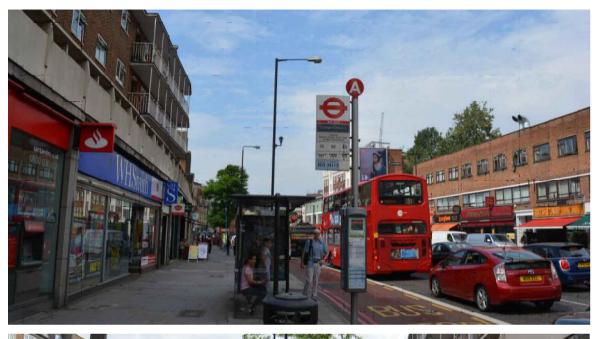

# PROPOSED ADVERTISING DISPLAY

The proposed advertising panel will comprise a double sided freestanding digital display unit at one end of the bus shelter. This will be viewed as an integral part of the existing shelter design.