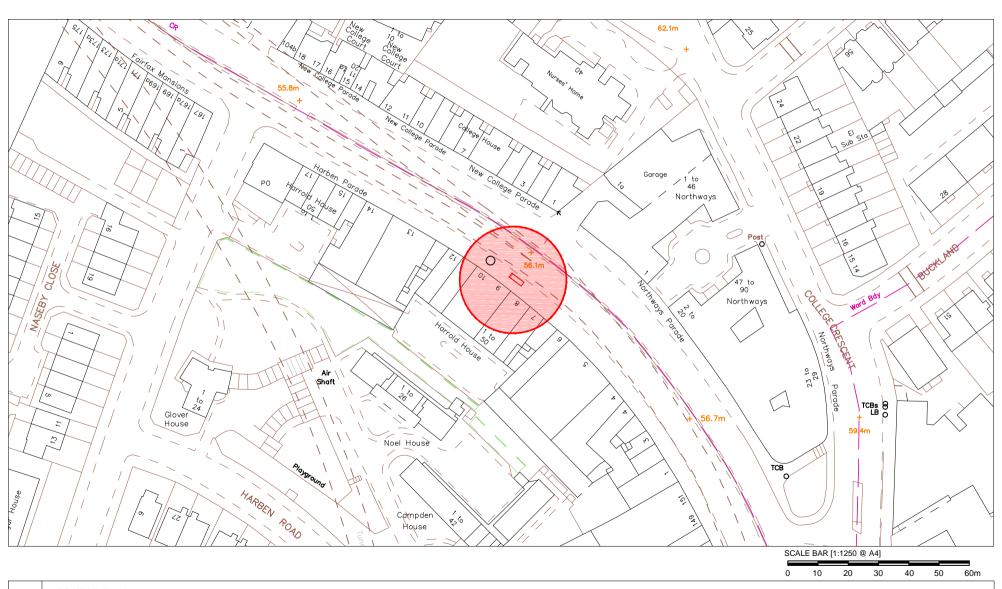

Finchley Road, London, NW3 5JP Junction with Fairfax Road - 200m Before Furniture Index: CAM0037AB Easting/Northing: 526547/184461

Finchley Road, London, NW3 5JP Junction with Fairfax Road - 200m Before Furniture Index: CAM0037AB Easting/Northing: 526547/184461