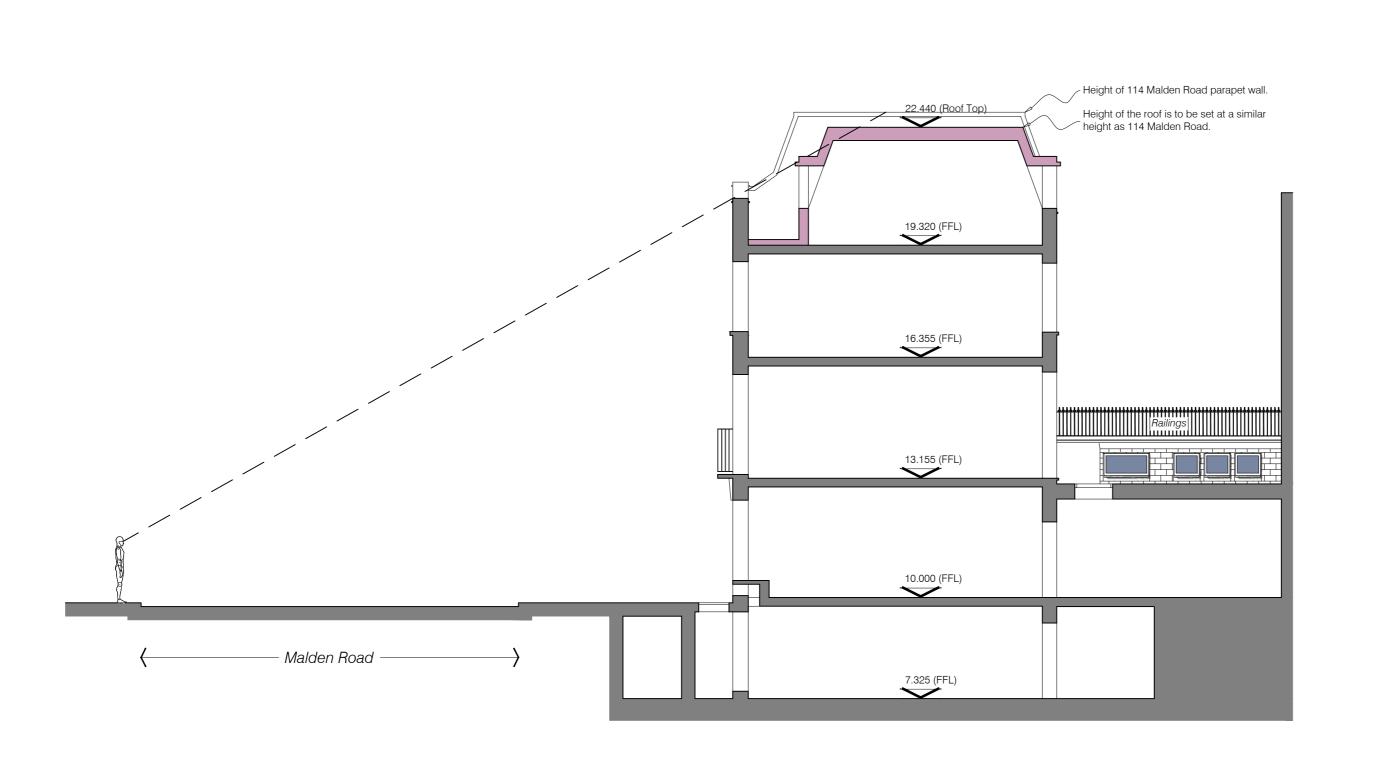

& Reconfiguration of Dwellings Section Through Site

0814-16 /03

| Scale: 1:100 @ A2 |        |         |         |     | 27/10/2016 |
|-------------------|--------|---------|---------|-----|------------|
| Drawn:            | WRS    |         | Checked | : V | VRS        |
| Drawing issue     | d for: | PLANNIN | G       |     |            |