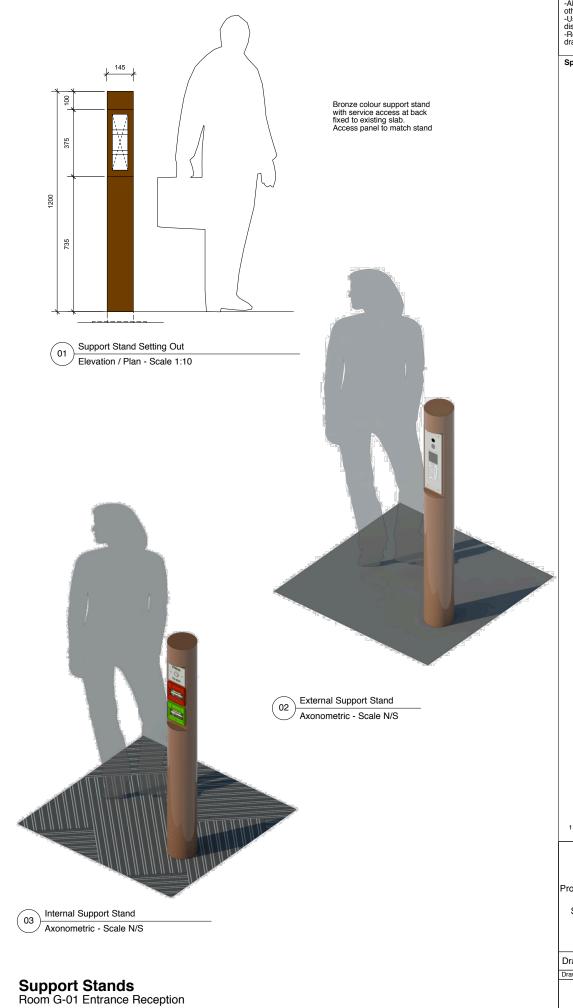

-Do not scale drawings
-All dimensions are in millimetres unless stated otherwise
-Use figured dimensions only and report any discrepancies in writing to the architect
-Refer to specifications annotated on the drawing and the folowing general specifications: