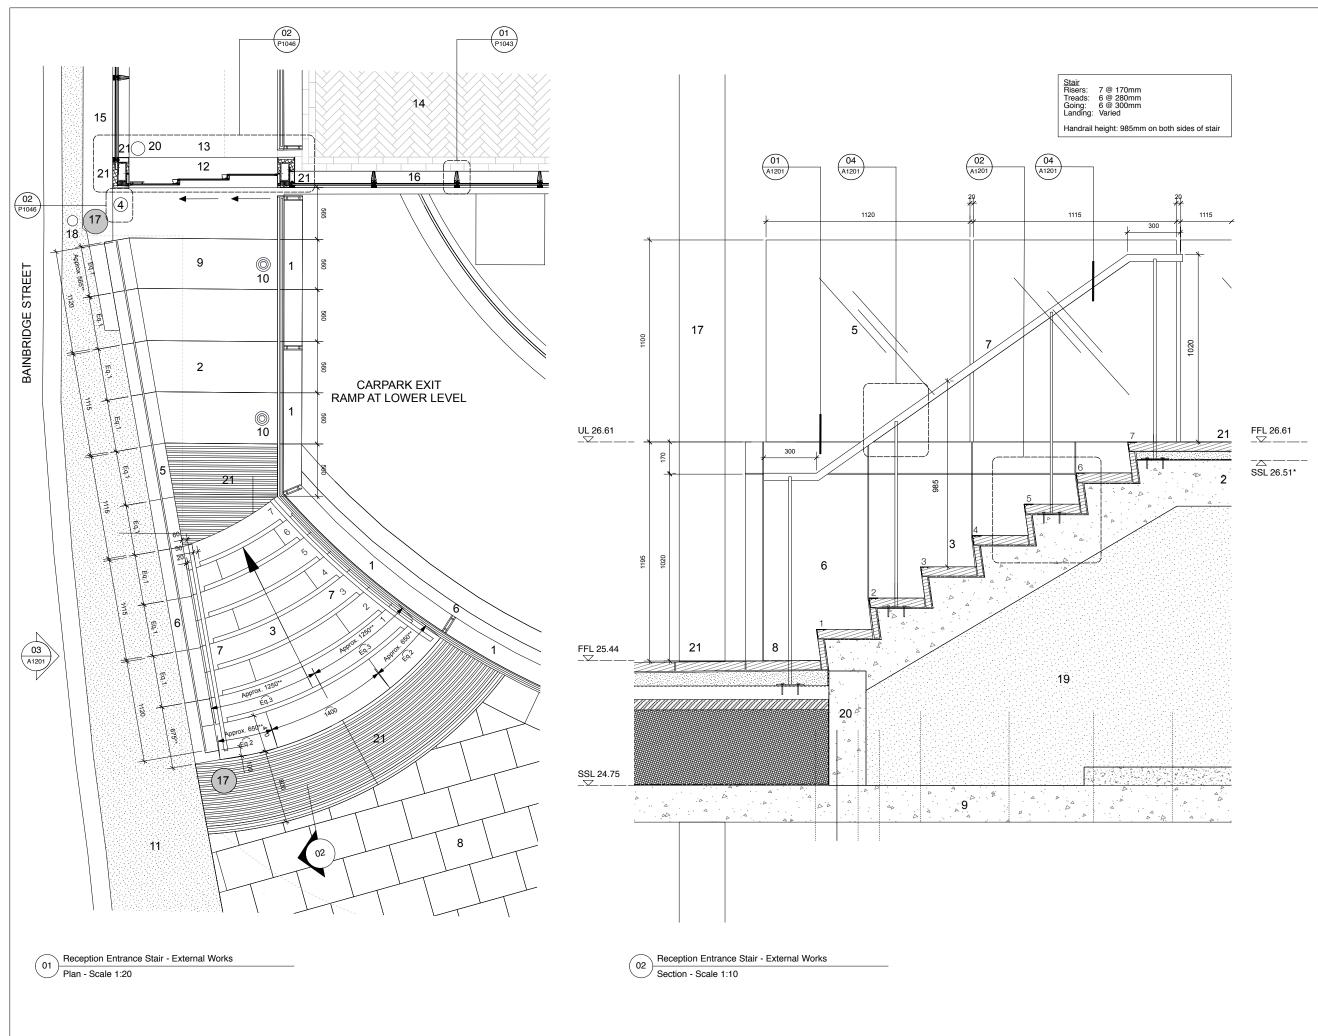

| -Do not scale drawings<br>-All dimensions are in millimetres unless stated<br>otherwise<br>-Use figured dimensions only and report any<br>discrepancies in writing to the architect<br>-Refer to specifications annotated on the<br>drawing and the folowing general specifications: |
|--------------------------------------------------------------------------------------------------------------------------------------------------------------------------------------------------------------------------------------------------------------------------------------|
|                                                                                                                                                                                                                                                                                      |
| <ul> <li>Specific key and notes</li> <li>Decorated glass screen, supported on frame<br/>decorated to match main entrance's bronze<br/>colour glazing frame. Screen supported on a<br/>grey Yorkstone clad dwarf wall to match<br/>main entrance's disabled access</li> </ul>         |
| <ul> <li>ramp.</li> <li>Existing landing extended over ramp to<br/>improve threshold to reception. Finished in<br/>grey Yorkstone to match main entrance's</li> </ul>                                                                                                                |
| 3 New grey Yorkstone step to match main<br>entrance steps                                                                                                                                                                                                                            |
| <ol> <li>Call entrance support stand decorated<br/>bronze colour to match glazing frame</li> <li>New toughened glass balustrade</li> <li>Dwarf wall clad in a grey Yorkstone to match<br/>print entranced ideabled concerns remove</li> </ol>                                        |
| main entrance's disabled access ramp.<br>7 Stainless steel handrail<br>8 Existing threshold refurbished and repaved<br>with Yorkstone pavers with a stainless steel<br>angle at Congress House boundary. Area<br>fitted with new lighting to soffit above                            |
| <ul> <li>9 Existing structural slab</li> <li>10 New external uplighting to decorated glass<br/>screen</li> </ul>                                                                                                                                                                     |
| <ol> <li>Area outside of TUC boundary to be<br/>repaved by LBC under S106</li> <li>New telescopic automatic glass door</li> </ol>                                                                                                                                                    |
| supported on goal post frame decorated<br>bronze colour to match new glazing frame<br>13 Light grey matting and frame flush<br>with floor finish                                                                                                                                     |
| <ol> <li>Existing timber floor retained and<br/>refurbished</li> <li>New double glazed frame facade decorated<br/>bronze colour to match main entrance</li> <li>New double glazed frame facade decorated</li> </ol>                                                                  |
| bronze colour to match main entrance with<br>privacy screen<br>17 Existing vitreous mosiac tiled columns                                                                                                                                                                             |
| cleaned, refurbished where needed<br>18 Facade protection bollards<br>19 New concrete step wall supported of existing                                                                                                                                                                |
| slab.<br>20 Internal support stand decorated bronze<br>colour to match glazing frame                                                                                                                                                                                                 |
| 21 Corduroy hazard warning surface                                                                                                                                                                                                                                                   |
|                                                                                                                                                                                                                                                                                      |
|                                                                                                                                                                                                                                                                                      |
|                                                                                                                                                                                                                                                                                      |
|                                                                                                                                                                                                                                                                                      |
|                                                                                                                                                                                                                                                                                      |
|                                                                                                                                                                                                                                                                                      |
|                                                                                                                                                                                                                                                                                      |
| Key Plan and North Point                                                                                                                                                                                                                                                             |
|                                                                                                                                                                                                                                                                                      |
|                                                                                                                                                                                                                                                                                      |
|                                                                                                                                                                                                                                                                                      |
|                                                                                                                                                                                                                                                                                      |
|                                                                                                                                                                                                                                                                                      |
|                                                                                                                                                                                                                                                                                      |
|                                                                                                                                                                                                                                                                                      |
|                                                                                                                                                                                                                                                                                      |
|                                                                                                                                                                                                                                                                                      |
|                                                                                                                                                                                                                                                                                      |
| 1 Condition 5.B Discharge GP 2/17                                                                                                                                                                                                                                                    |
| TUC Congress House                                                                                                                                                                                                                                                                   |
| South Side<br>Proposed Bainbridge Detail I - Condition 5B                                                                                                                                                                                                                            |
| Status: Planning & Listed Building Appl.                                                                                                                                                                                                                                             |
| 1:10 (A1) 1:20 (A3)<br>February 2017                                                                                                                                                                                                                                                 |
| Draw N° 205 / P1044_RevP1                                                                                                                                                                                                                                                            |
| Drawn by GP Authorised by HB Size A1                                                                                                                                                                                                                                                 |
|                                                                                                                                                                                                                                                                                      |
| 41a Beavor Lane London W6 9BL<br>T 020 8735 9959 F 020 8563 3891 E info@hbarchitects.co.uk<br>© Hugh Broughton Architects Ltd                                                                                                                                                        |