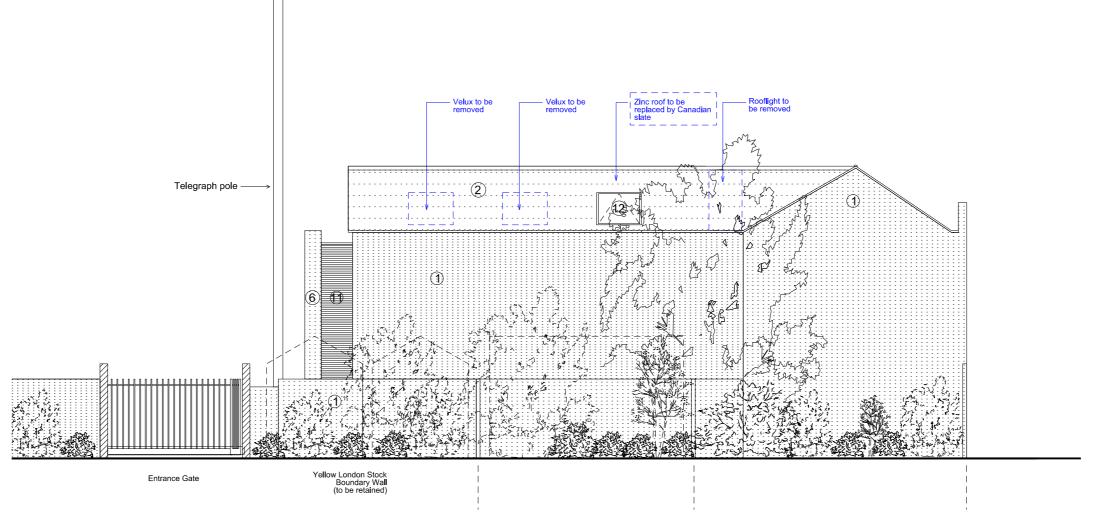

## **Materials Key:**

- London stock brick
   Slate
   Aluminium framed double glazed windows
   White render
   Light yellow stock bricks (stretcher bond)
   Black engineering bricks (stretcher bond)
   Timber sliding garage doors
   Galvanised steel balustrade
   Canadian slate
   Galvanised steel lintels
   Timber slats

- 11. Timber slats
  12. Frameless rooflight

East Elevation Proposed

| Rev | Date       | Description              | drawn | checked |
|-----|------------|--------------------------|-------|---------|
| В   | 12/01/2017 | Variation of condition 2 | LAB   | BHE     |
| Α   | 26/10/2016 | Variation of condition   | LAB   | BHE     |
|     |            |                          |       |         |
|     |            |                          |       |         |
|     |            |                          |       |         |
|     |            |                          |       |         |
|     |            |                          |       |         |
|     |            |                          |       |         |
|     |            |                          |       |         |
|     |            |                          |       |         |

## **Owen Architects**

46 Britton Street London EC1M 5UJ

> +44 (0) 20 7608 2889 T info@owenarchitects.co.uk

|                | Project Unit    | Unit A - 44 St Paul's Crescent |             |             |      |   |  |  |  |
|----------------|-----------------|--------------------------------|-------------|-------------|------|---|--|--|--|
| Title Proposed |                 |                                |             |             |      |   |  |  |  |
| East Elevation |                 |                                |             |             |      |   |  |  |  |
|                | Date 26/10/2016 | Scale @A3<br>1:100             | Project no. | Drawing no. | Rev. | В |  |  |  |