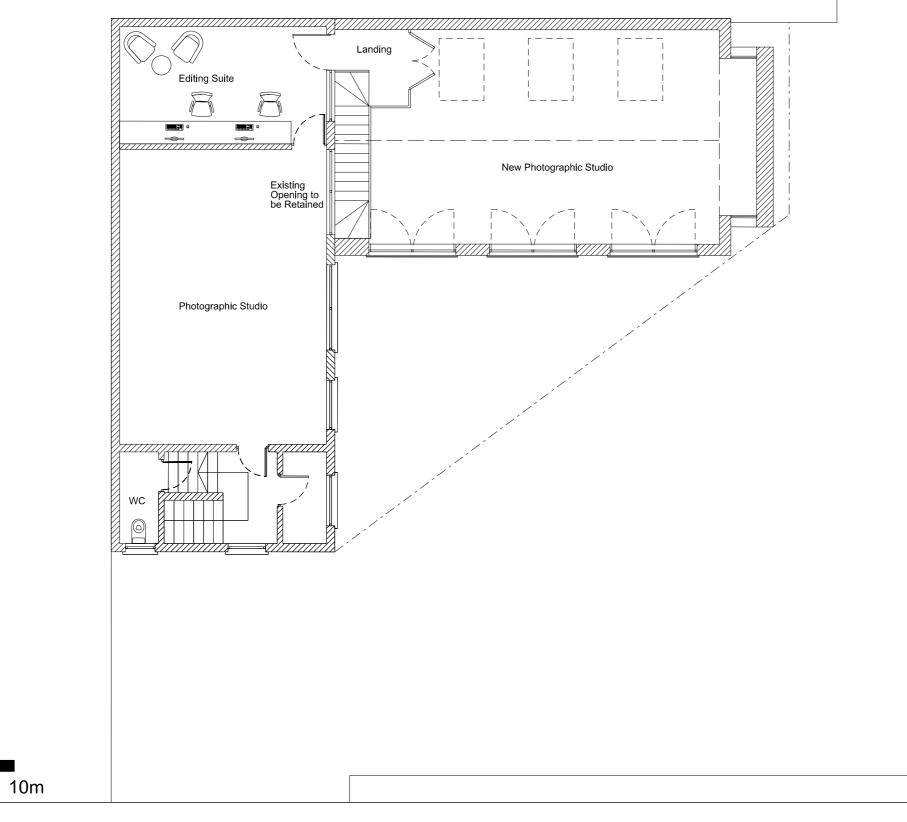

## FOR COMMENT

8

0 2

4

6

| Rev | Date       | Description              | drawn | checked | Do not Scale. Use figured dimensions only. All dimensions to be checked on site                                                                                                     |                                          | Proje             | ect Unit               |              | aul's Cresce | nt          |                |  |
|-----|------------|--------------------------|-------|---------|-------------------------------------------------------------------------------------------------------------------------------------------------------------------------------------|------------------------------------------|-------------------|------------------------|--------------|--------------|-------------|----------------|--|
| A   | 26/10/2016 | Variation of a condition | LAB   | ICS     | Do not scale. Ose ligured dimensions only. All dimensions to be checked on site                                                                                                     | <b>Owen Architec</b>                     | S                 | Unit                   | . A = 44 SLF | auls clesce  | i i t       |                |  |
|     |            |                          |       |         | All drawings to be read in conjunction with the Engineers' drawings. Any discrepencies                                                                                              |                                          |                   |                        |              |              |             |                |  |
|     |            |                          |       |         | between consultants drawings to be reported to the Architect before any work commences.                                                                                             | Gate House<br>1 St John's Square         | Title             | Title First Floor Plan |              |              |             |                |  |
|     |            |                          |       |         | The Contractor's attention is drawn to the Health & Safety matters identified in the Health & Safety plan as being potentially hazardous. These items should not be considered as a | London<br>EC1M 4DH<br>+44 (0) 20 7608 28 | 9 Т               | Approved               |              |              |             |                |  |
|     |            |                          |       |         | complete and final list. The Work Package Contractor's normal Health and Safety obligations still apply when undertaking constructional operations both on and off site.            | +44 (0) 20 7608 07                       | 8 F Date          |                        | Scale @A3    | Project no.  | Drawing no. | Rev.           |  |
|     |            |                          |       |         |                                                                                                                                                                                     | info@owenarchitects.c                    | <sup>.uk</sup> 31 | /03/2015               | 1:100        | 373          | 211         | A              |  |
|     |            |                          |       |         |                                                                                                                                                                                     |                                          | ľ                 |                        | •            | 1            | © 0v        | wen Architects |  |

| roject |                       | <b>•</b> • |  |
|--------|-----------------------|------------|--|
|        | Unit A - 44 St Paul's | Crescent   |  |
|        |                       |            |  |
|        |                       |            |  |
| itle   | First Floor Plan      |            |  |
|        | TISCI IOUL FIAIT      |            |  |
|        | Approved              |            |  |
|        | ANDLOVAG              |            |  |