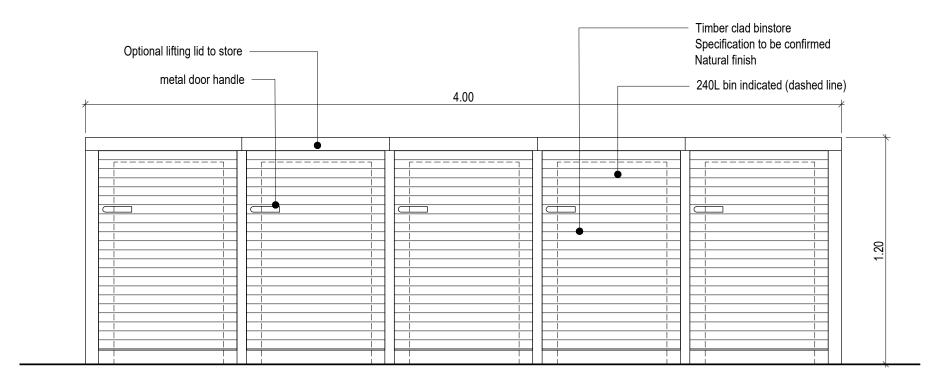

Instant hedge screening Natural finish 1.10 1.20 footpath

Timber clad binstore

Specification to be confirmed

FRONT ELEVATION: BINSTORE

**SCALE 1:20** 

Timber clad binstore Specification to be confirmed Optional lifting lid to store -Natural finish 240L bin indicated (dashed line) 4.00 9

PLAN BINSTORE

**SCALE 1:20** 

SIDE ELEVATION: BINSTORE

SCALE 1:20

P1 NU 29.09.16 U-LA FIRST ISSUE REV BY DATE CHK DESCRIPTION

**PRELIMINARY** 

N/A

LANGLAND MANSIONS