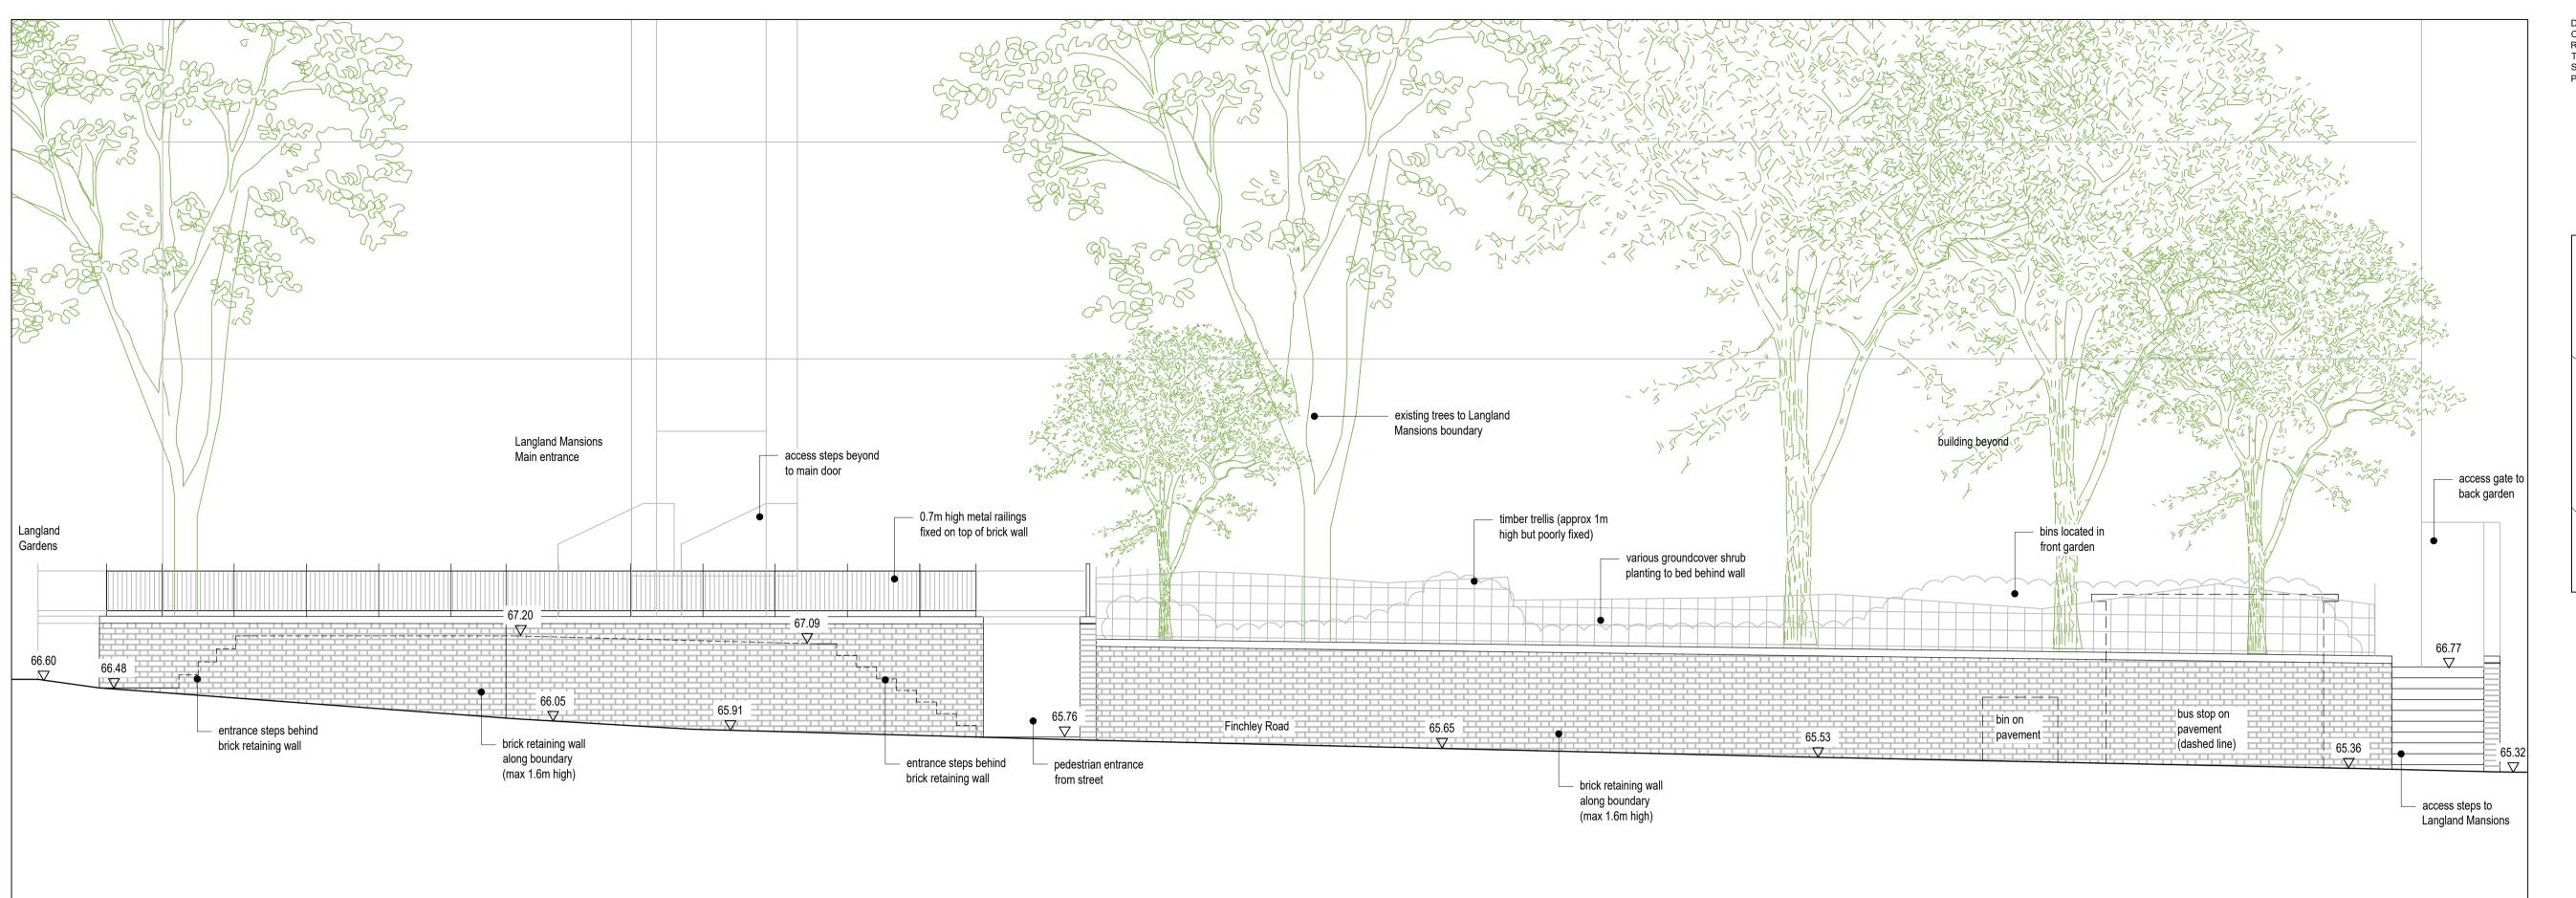

**KEY PLAN** 

ELEVATION: EXISTING SOUTH WEST BOUNDARY - FINCHLEY ROAD

SCALE 1:50

SOUTHWEST BOUNDARY ELEVATION

DATE CREATED DATE AMENDED 14.02.17 14.02.17 1:50 @ A1 AMENDED BY CHECKED DRAWN BY NUDAL NUDAL U-LA DRAWING NO & REVISION 2015-011-L05-P2