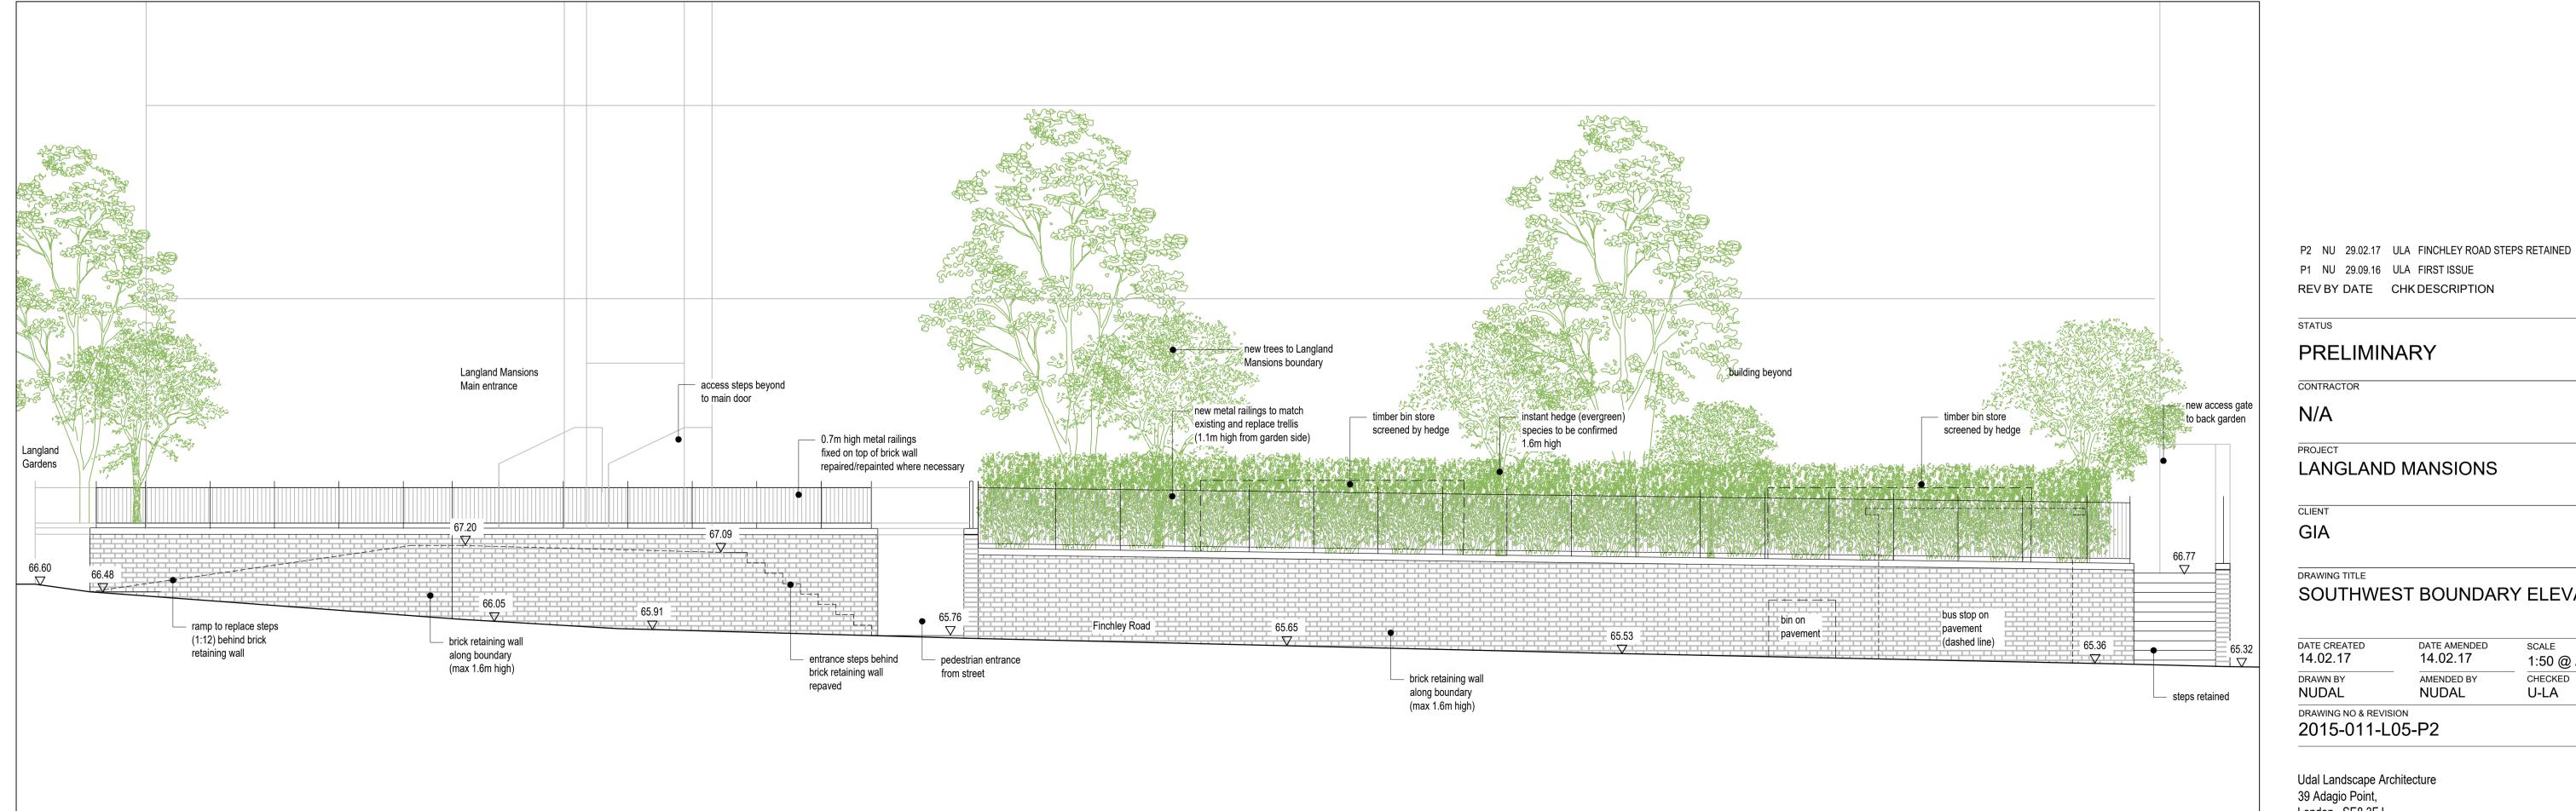

**KEY PLAN** 

ELEVATION: EXISTING SOUTH WEST BOUNDARY - FINCHLEY ROAD

SCALE 1:50

SOUTHWEST BOUNDARY ELEVATION

DATE CREATED DATE AMENDED 14.02.17 14.02.17 1:50 @ A1 AMENDED BY CHECKED DRAWN BY NUDAL NUDAL U-LA DRAWING NO & REVISION 2015-011-L05-P2

Udal Landscape Architecture 39 Adagio Point, London. SE8 3FJ. nudal@me.com

www.u-la.com