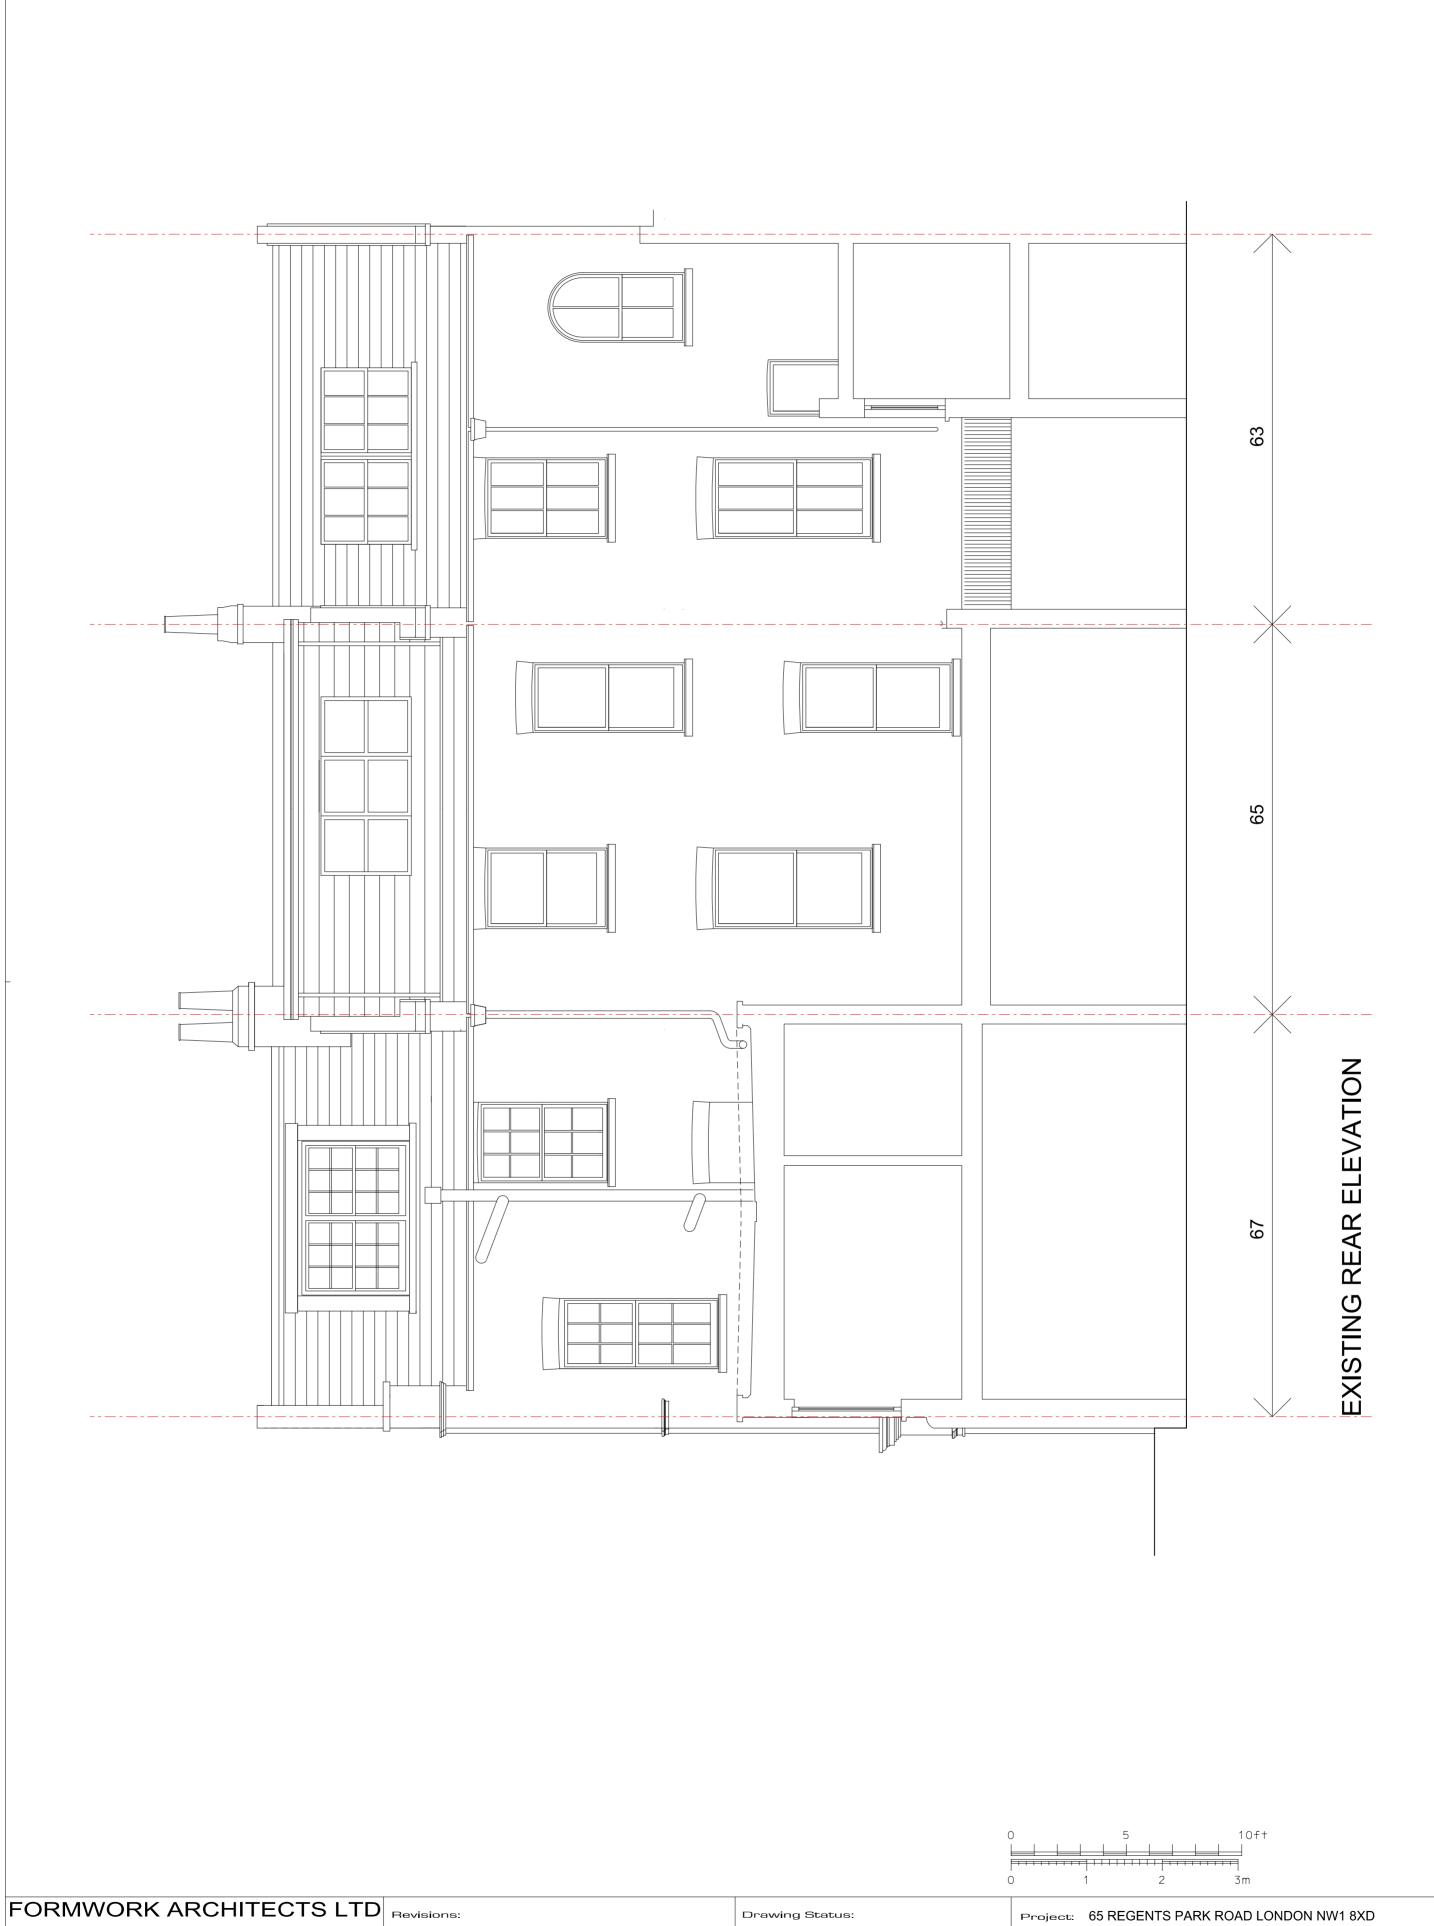

|   | 47 St. John's Wood High Street London NW8 7NJ |                                 | A 01/02/03 xxxxxxxx | Preliminary for Approval  |          | Title:                        | tle: EXISTING REAR ELEVATION |  | A2  |
|---|-----------------------------------------------|---------------------------------|---------------------|---------------------------|----------|-------------------------------|------------------------------|--|-----|
|   | el. 020 7722 7069 www.formwork.uk.com         |                                 | в                   | Design Approved by Client | 24/04/15 |                               |                              |  |     |
| - |                                               | Do not scale from this drawing. |                     | Planning Drawing          | 03/02/17 | Scale: 1:50 @ A2 / 1:100 @ A4 | 1:50 @ A2 / 1:100 @ A4       |  |     |
|   |                                               | Resolve discrepancies prior to  | D                   |                           |          |                               |                              |  | — N |
|   |                                               | construction. If in doubt ASK   | E                   | Tender Drawing            |          |                               | 407/1                        |  |     |
|   | This drawing                                  | This drawing is COPYRIGHT       | F                   | Construction Drawing      |          |                               | / 03                         |  |     |