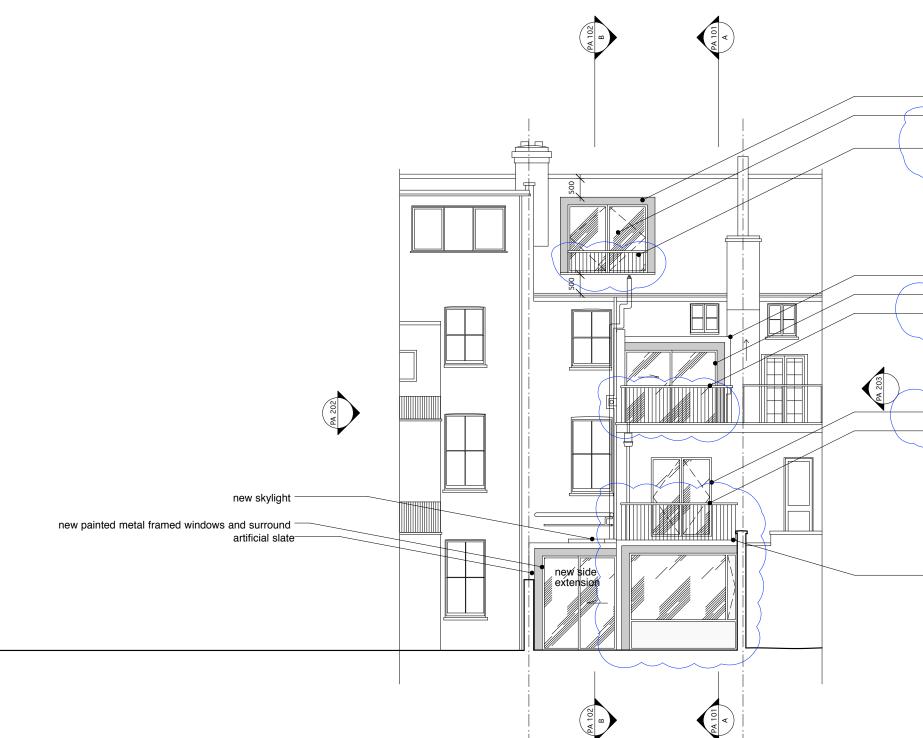

| new dormer, centred in room         |
|-------------------------------------|
| - new painted timber framed windows |
| painted steel balustrade            |

- line of existing roof
- new painted timber framed glass doors
- painted steel balustrade

new painted framed glass doors

painted steel balustrade

line of existing parapet