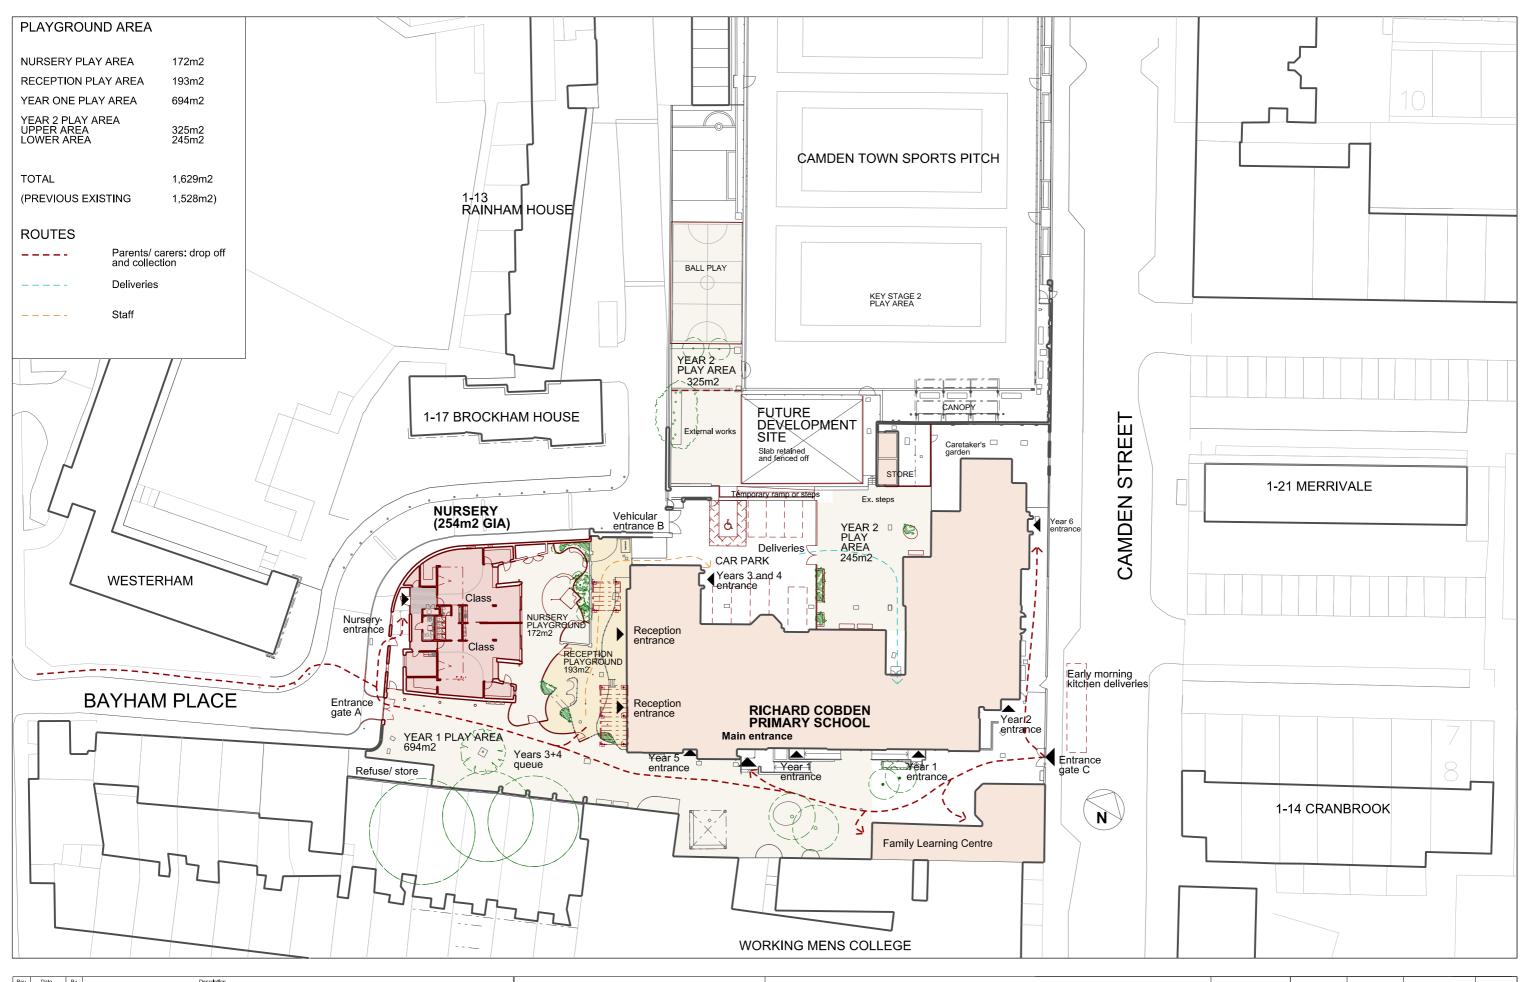

## RICHARD COBDEN PRIMARY SCHOOL, NURSERY

DRAWING : PROPOSED SITE PLAN, SHOWING FUTURE DVELOPMENT SITE SCALE : 1:250 at A1, 1:500 at A3 DATE : 10.03.14

| JOB NO. | SERIES | NO. | REV |
|---------|--------|-----|-----|
| 318     | Ρ      | 501 | G   |