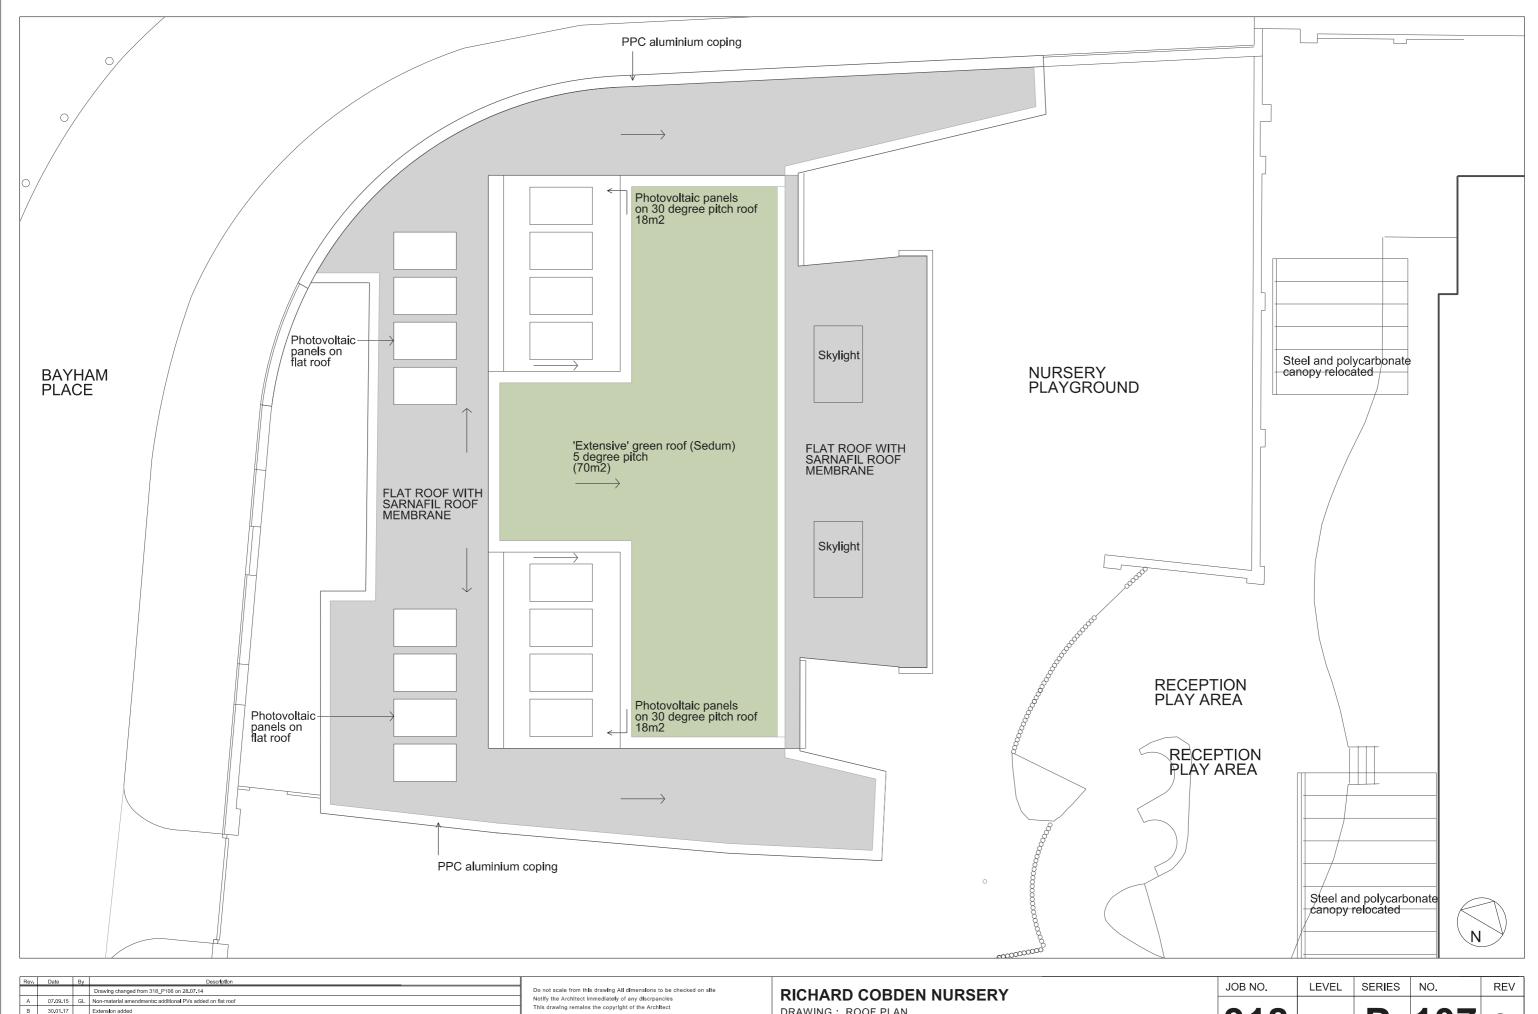

AAB architects
10 Stock Orchard Street London N7 9RW
Tel 020 7700 6265 Fax 020 7700 6365 mail@aabarchitects.co.uk

DRAWING: ROOF PLAN

SCALE : 1:50 at A1, 1:100 at A3

DATE : 17.06.14

| JOB NO. | LEVEL | SERIES | NO. | REV |
|---------|-------|--------|-----|-----|
| 318     |       | P      | 107 | C   |