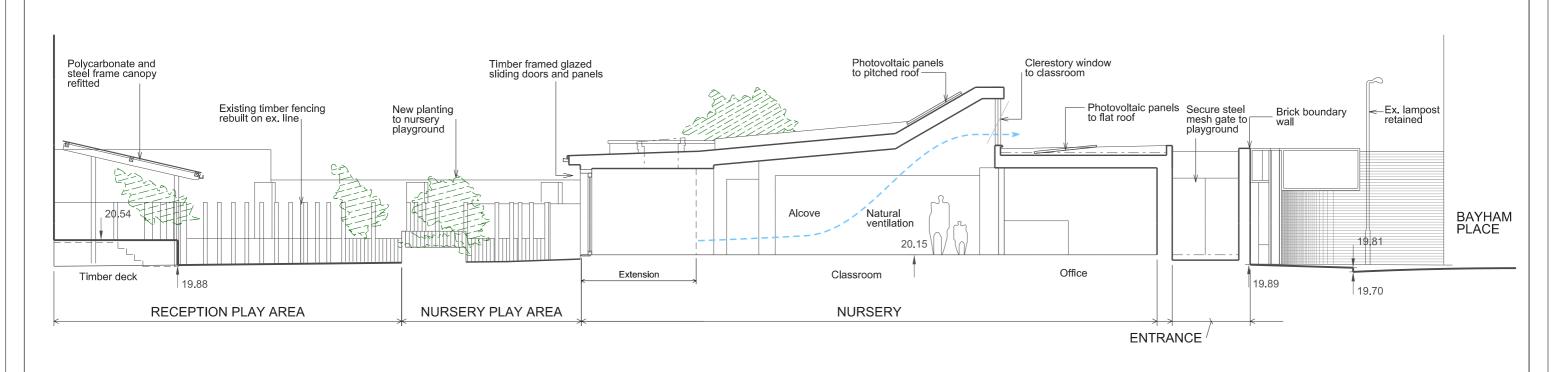

## **SECTION BB'**

Refer to drg: 318\_P202 for 1:200 sections

| Rev. | Date     | By | Description                                                | ıl   |
|------|----------|----|------------------------------------------------------------|------|
| F    | 01.08.14 |    | PLANNING                                                   | Do   |
| G    | 07.09.15 |    | NON-MATERIAL AMENDMENTS: Additional PVs added on flat roof | Not  |
| н    | 25.01.17 |    | Extension added to classrooms: shade canopy relocated.     | Thi  |
| J    | 08.02.17 |    | REVISED PLANNING                                           | l A  |
|      |          |    |                                                            | 1 10 |
|      |          |    |                                                            | Tel  |
|      |          | _  |                                                            |      |