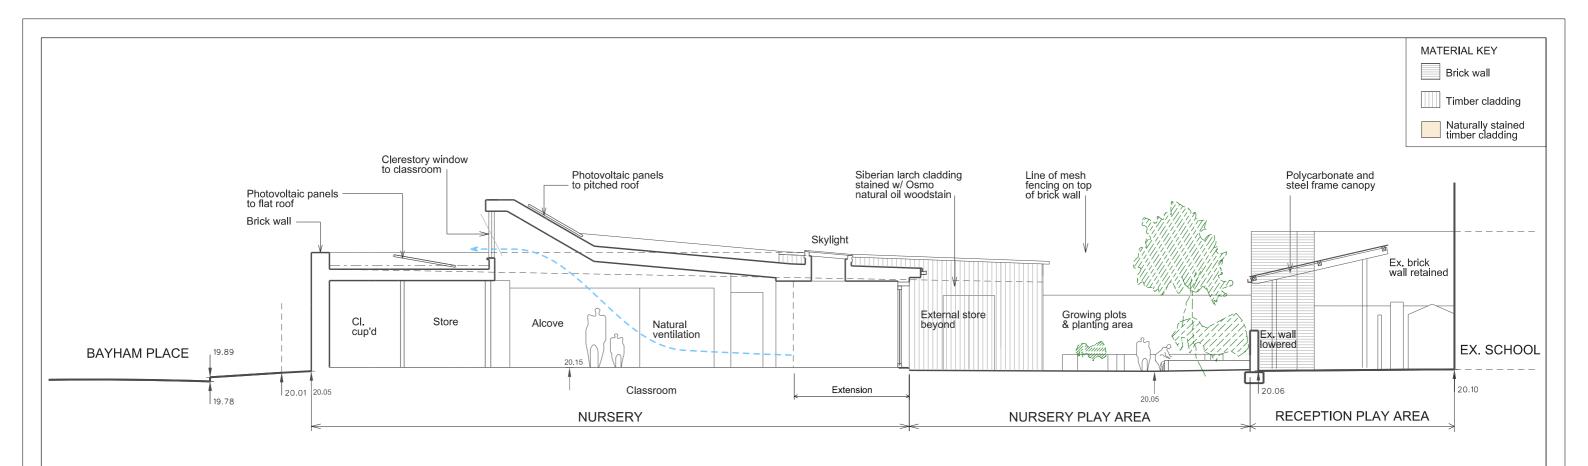

## **SECTION AA'**



## **SECTION BB'**

Refer to drg: 318\_P202 for 1:200 sections

| Rev. | Date     | By | Description                                                | ıl   |
|------|----------|----|------------------------------------------------------------|------|
| F    | 01.08.14 |    | PLANNING                                                   | Do   |
| G    | 07.09.15 |    | NON-MATERIAL AMENDMENTS: Additional PVs added on flat roof | Not  |
| н    | 25.01.17 |    | Extension added to classrooms: shade canopy relocated.     | Thi  |
| J    | 08.02.17 |    | REVISED PLANNING                                           | l A  |
|      |          |    |                                                            | 1 10 |
|      |          |    |