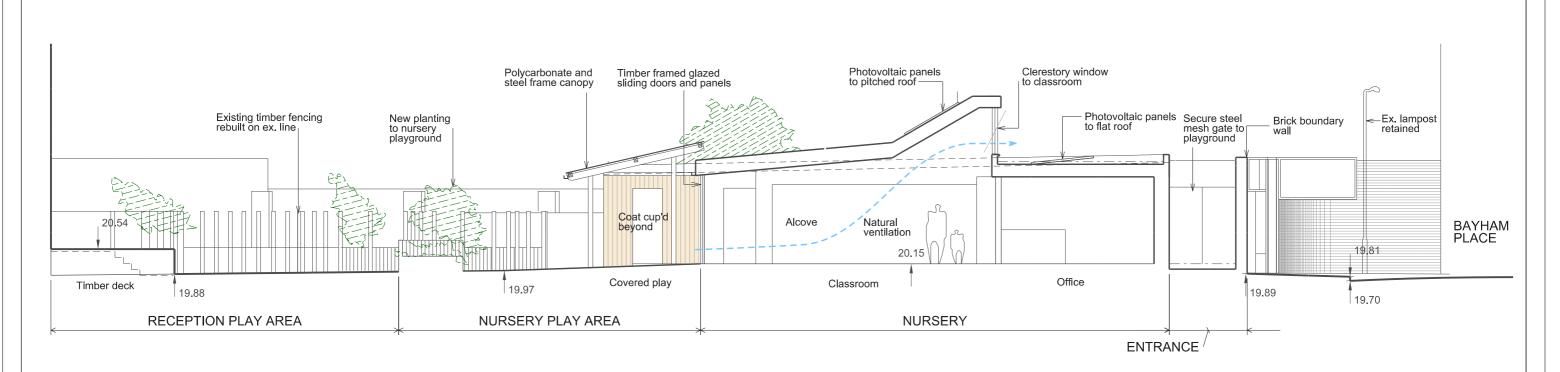

## **SECTION AA'**



## **SECTION BB'**

## EXISTING APPROVED SCHEME PLANNING APPLICATION REF. 2014/5194/P

Refer to drg: 318\_P202 for 1:200 sections

| Rev. | Date     | Ву | Description                                                             |     |
|------|----------|----|-------------------------------------------------------------------------|-----|
| Α    | 27.03.14 |    | Alterations to entrance and external play area.                         |     |
| В    | 27.05.14 |    | Section AA' added & BB' amended                                         |     |
| С    | 05.06.14 |    | Height of mesh fending amended                                          |     |
| D    | 18.06.14 |    | Roof to section AA' amended                                             | ١.  |
| E    | 15.07.14 |    | Roof profile