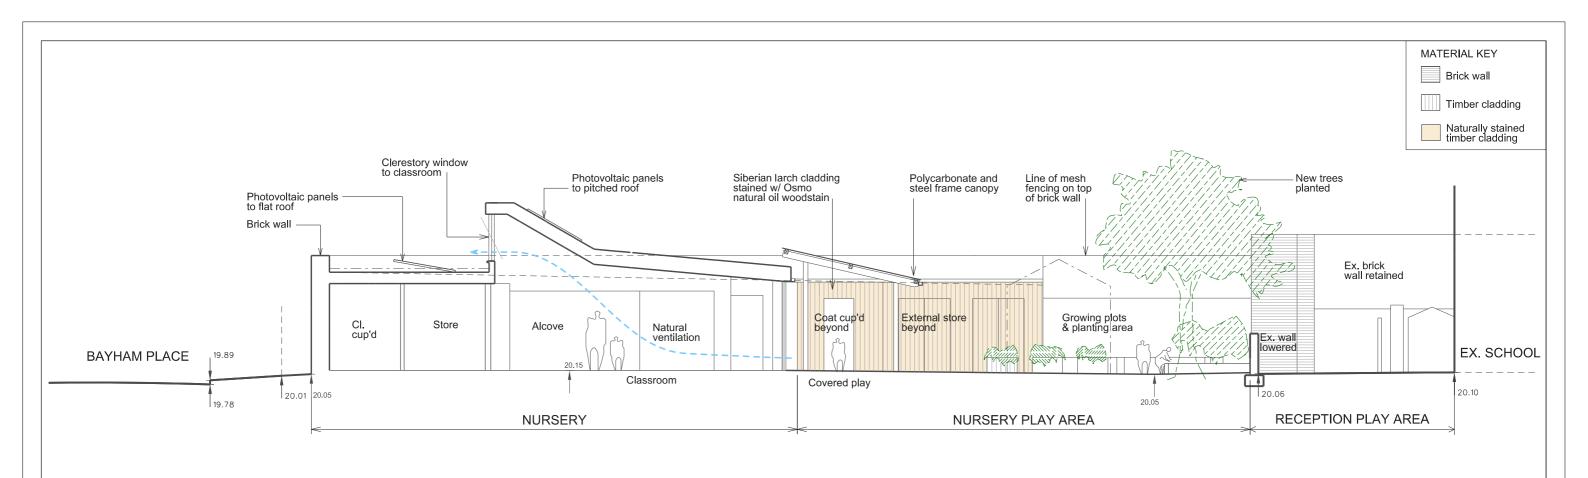

## **SECTION AA'**



## **SECTION BB'**

## EXISTING APPROVED SCHEME PLANNING APPLICATION REF. 2014/5194/P

Refer to drg: 318\_P202 for 1:200 sections

| Rev. | Date     | Ву | Description                                                             |     |
|------|----------|----|-------------------------------------------------------------------------|-----|
| Α    | 27.03.14 |    | Alterations to entrance and external play area.                         |     |
| В    | 27.05.14 |    | Section AA' added & BB' amended                                         |     |
| С    | 05.06.14 |    | Height of mesh fending amended                                          |     |
| D    | 18.06.14 |    | Roof to section AA' amended                                             | ١.  |
| E    | 15.07.