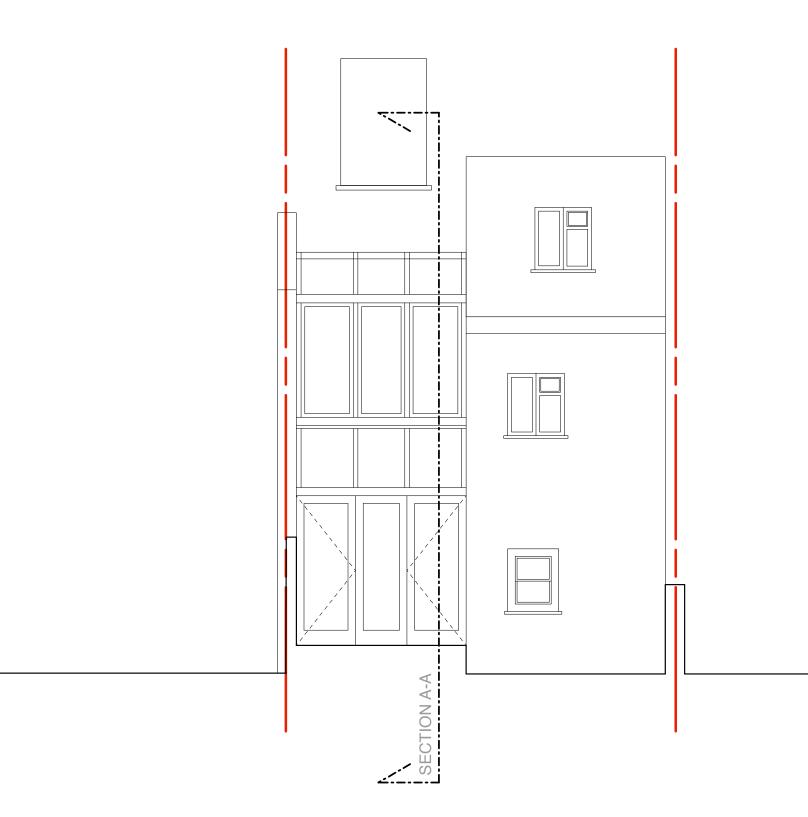

# AS EXISTING \_ Rear Elevation

0m

Г

5m

Revision: Information (date/drawn by/checked by)

## 13 Edis Street

Existing Condition Rear Elevation 1:50@A3 January 2017

5m

AS EXISTING \_ Basement Layout

0m

n

N

 $\wedge$ 