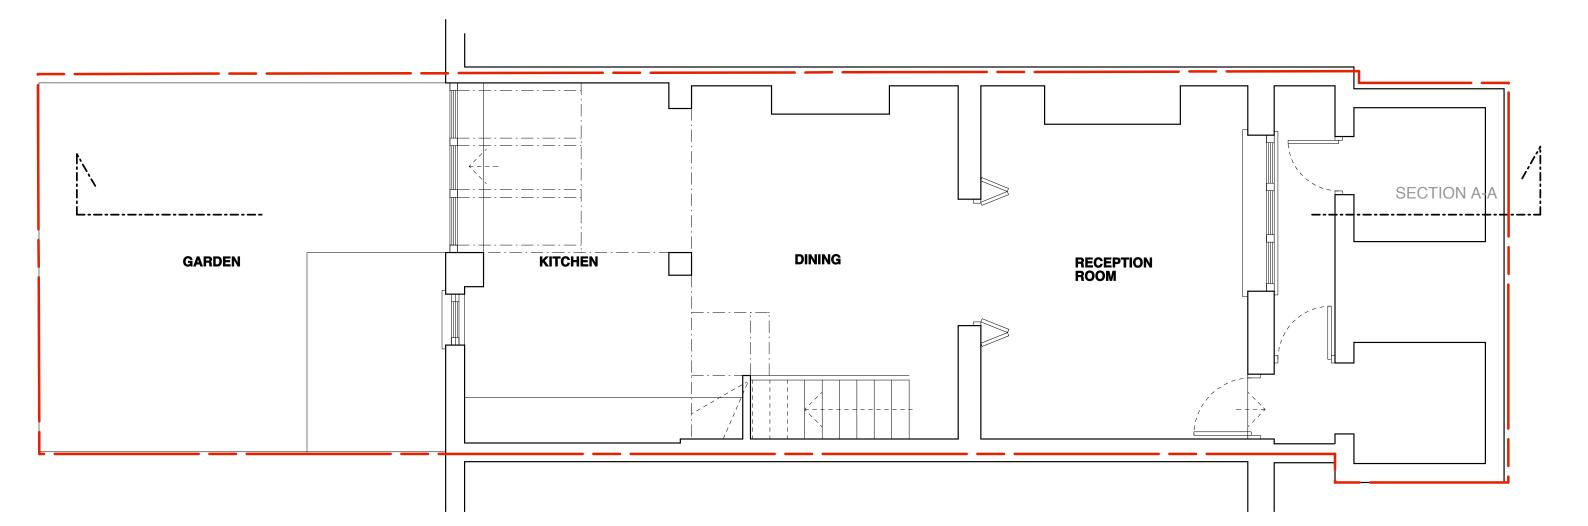

## 13 Edis Street

Existing Condition Rear Elevation 1:50@A3 January 2017

5m

AS EXISTING \_ Basement Layout

0m

n

N

 $\wedge$ 

**General Notes** Do not scale from this drawing All dimensions to be verified on site To be read in conjunction with all relevant documents In the event of discrepancy notify the Architect immediately This document is copyright of Hugh Cullum Architects Ltd

**Issue Status** SK Sketch D Design T Tender

E Existing Condition P Permissions C Contract (\_): Issued for Planning (10.02.17/OA/OA) Revision: Information (date/drawn by/checked by)

Revision: Info

## **13 Edis Street**

Existing Condition Basement Plan 1:50@A3 January 2017

ES013- E010(\_)