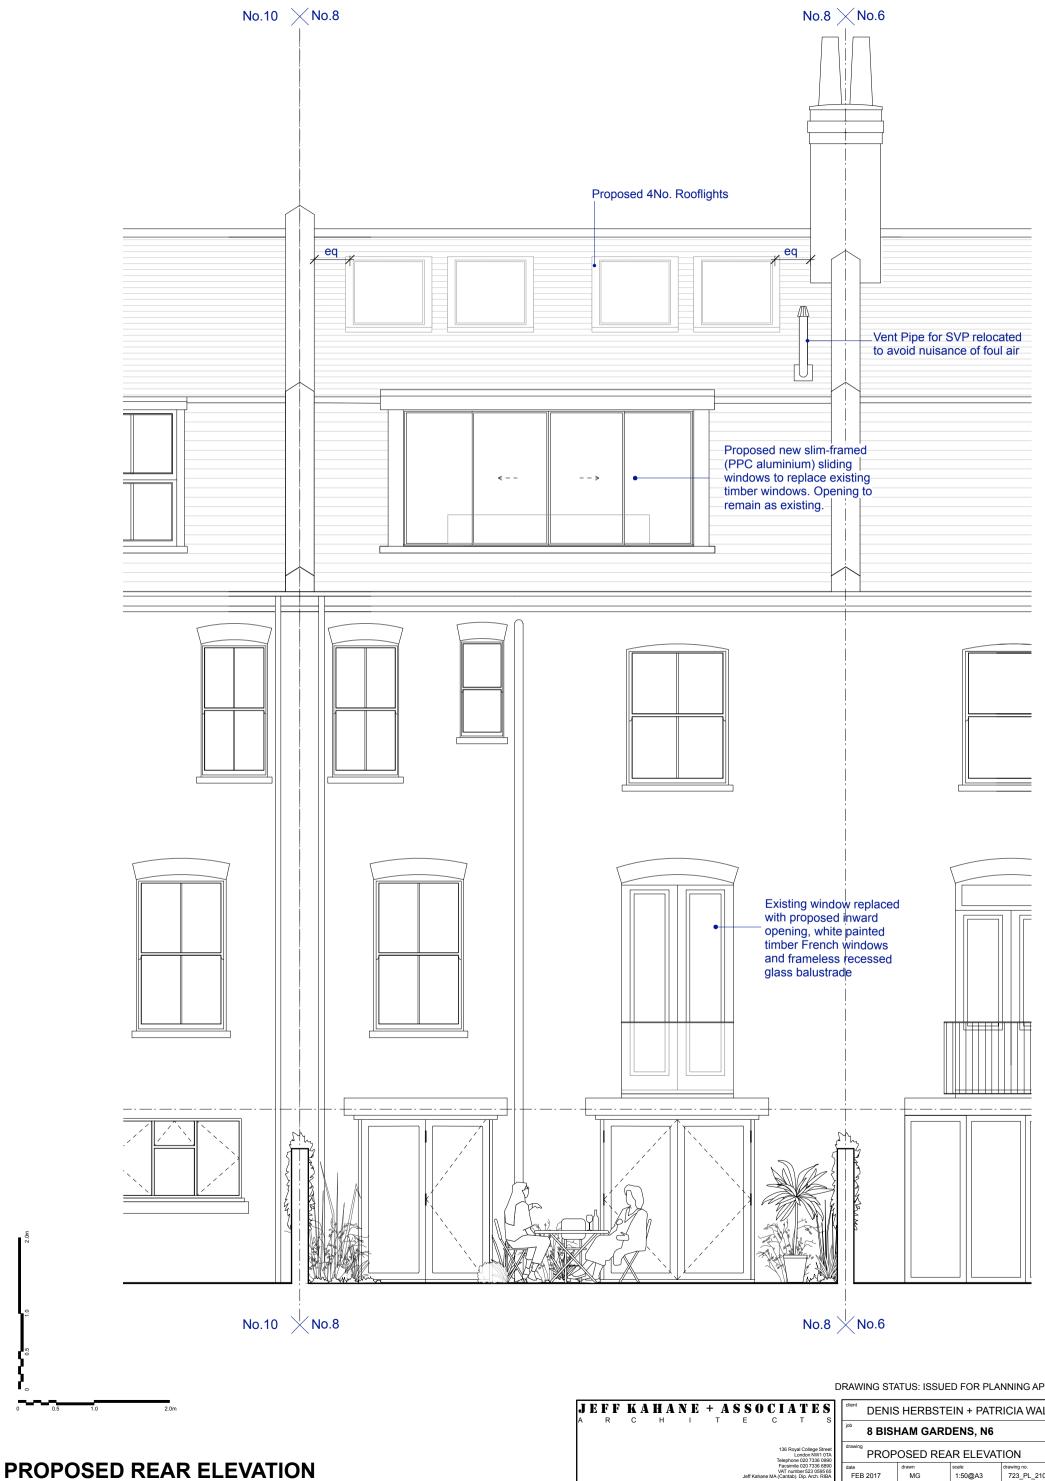

## **8 BISHAM GARDENS, N6**

DRAWING STATUS: ISSUED FOR PLANNING APPLICATION

| $\mathbf{H} + \mathbf{A} \mathbf{S} \mathbf{S} \mathbf{O} \mathbf{C} \mathbf{I} \mathbf{A} \mathbf{T} \mathbf{E} \mathbf{S}$ | dient DENIS HERBSTEIN + PATRICIA WALBY |             |                  |                           |      |
|------------------------------------------------------------------------------------------------------------------------------|----------------------------------------|-------------|------------------|---------------------------|------|
|                                                                                                                              | <sup>job</sup> 8 BISHAM GARDENS, N6    |             |                  |                           |      |
| 136 Royal College Street<br>London NW1 0TA<br>Telephone 020 7336 0990                                                        | drawing PROPOSED REAR ELEVATION        |             |                  |                           |      |
| Facsimile 020 7336 6890<br>VAT number 523 0595 65<br>Jeff Kahane MA (Cantab). Dip. Arch. RIBA                                | date<br>FEB 2017                       | drawn<br>MG | scale<br>1:50@A3 | drawing no.<br>723_PL_210 | rev. |