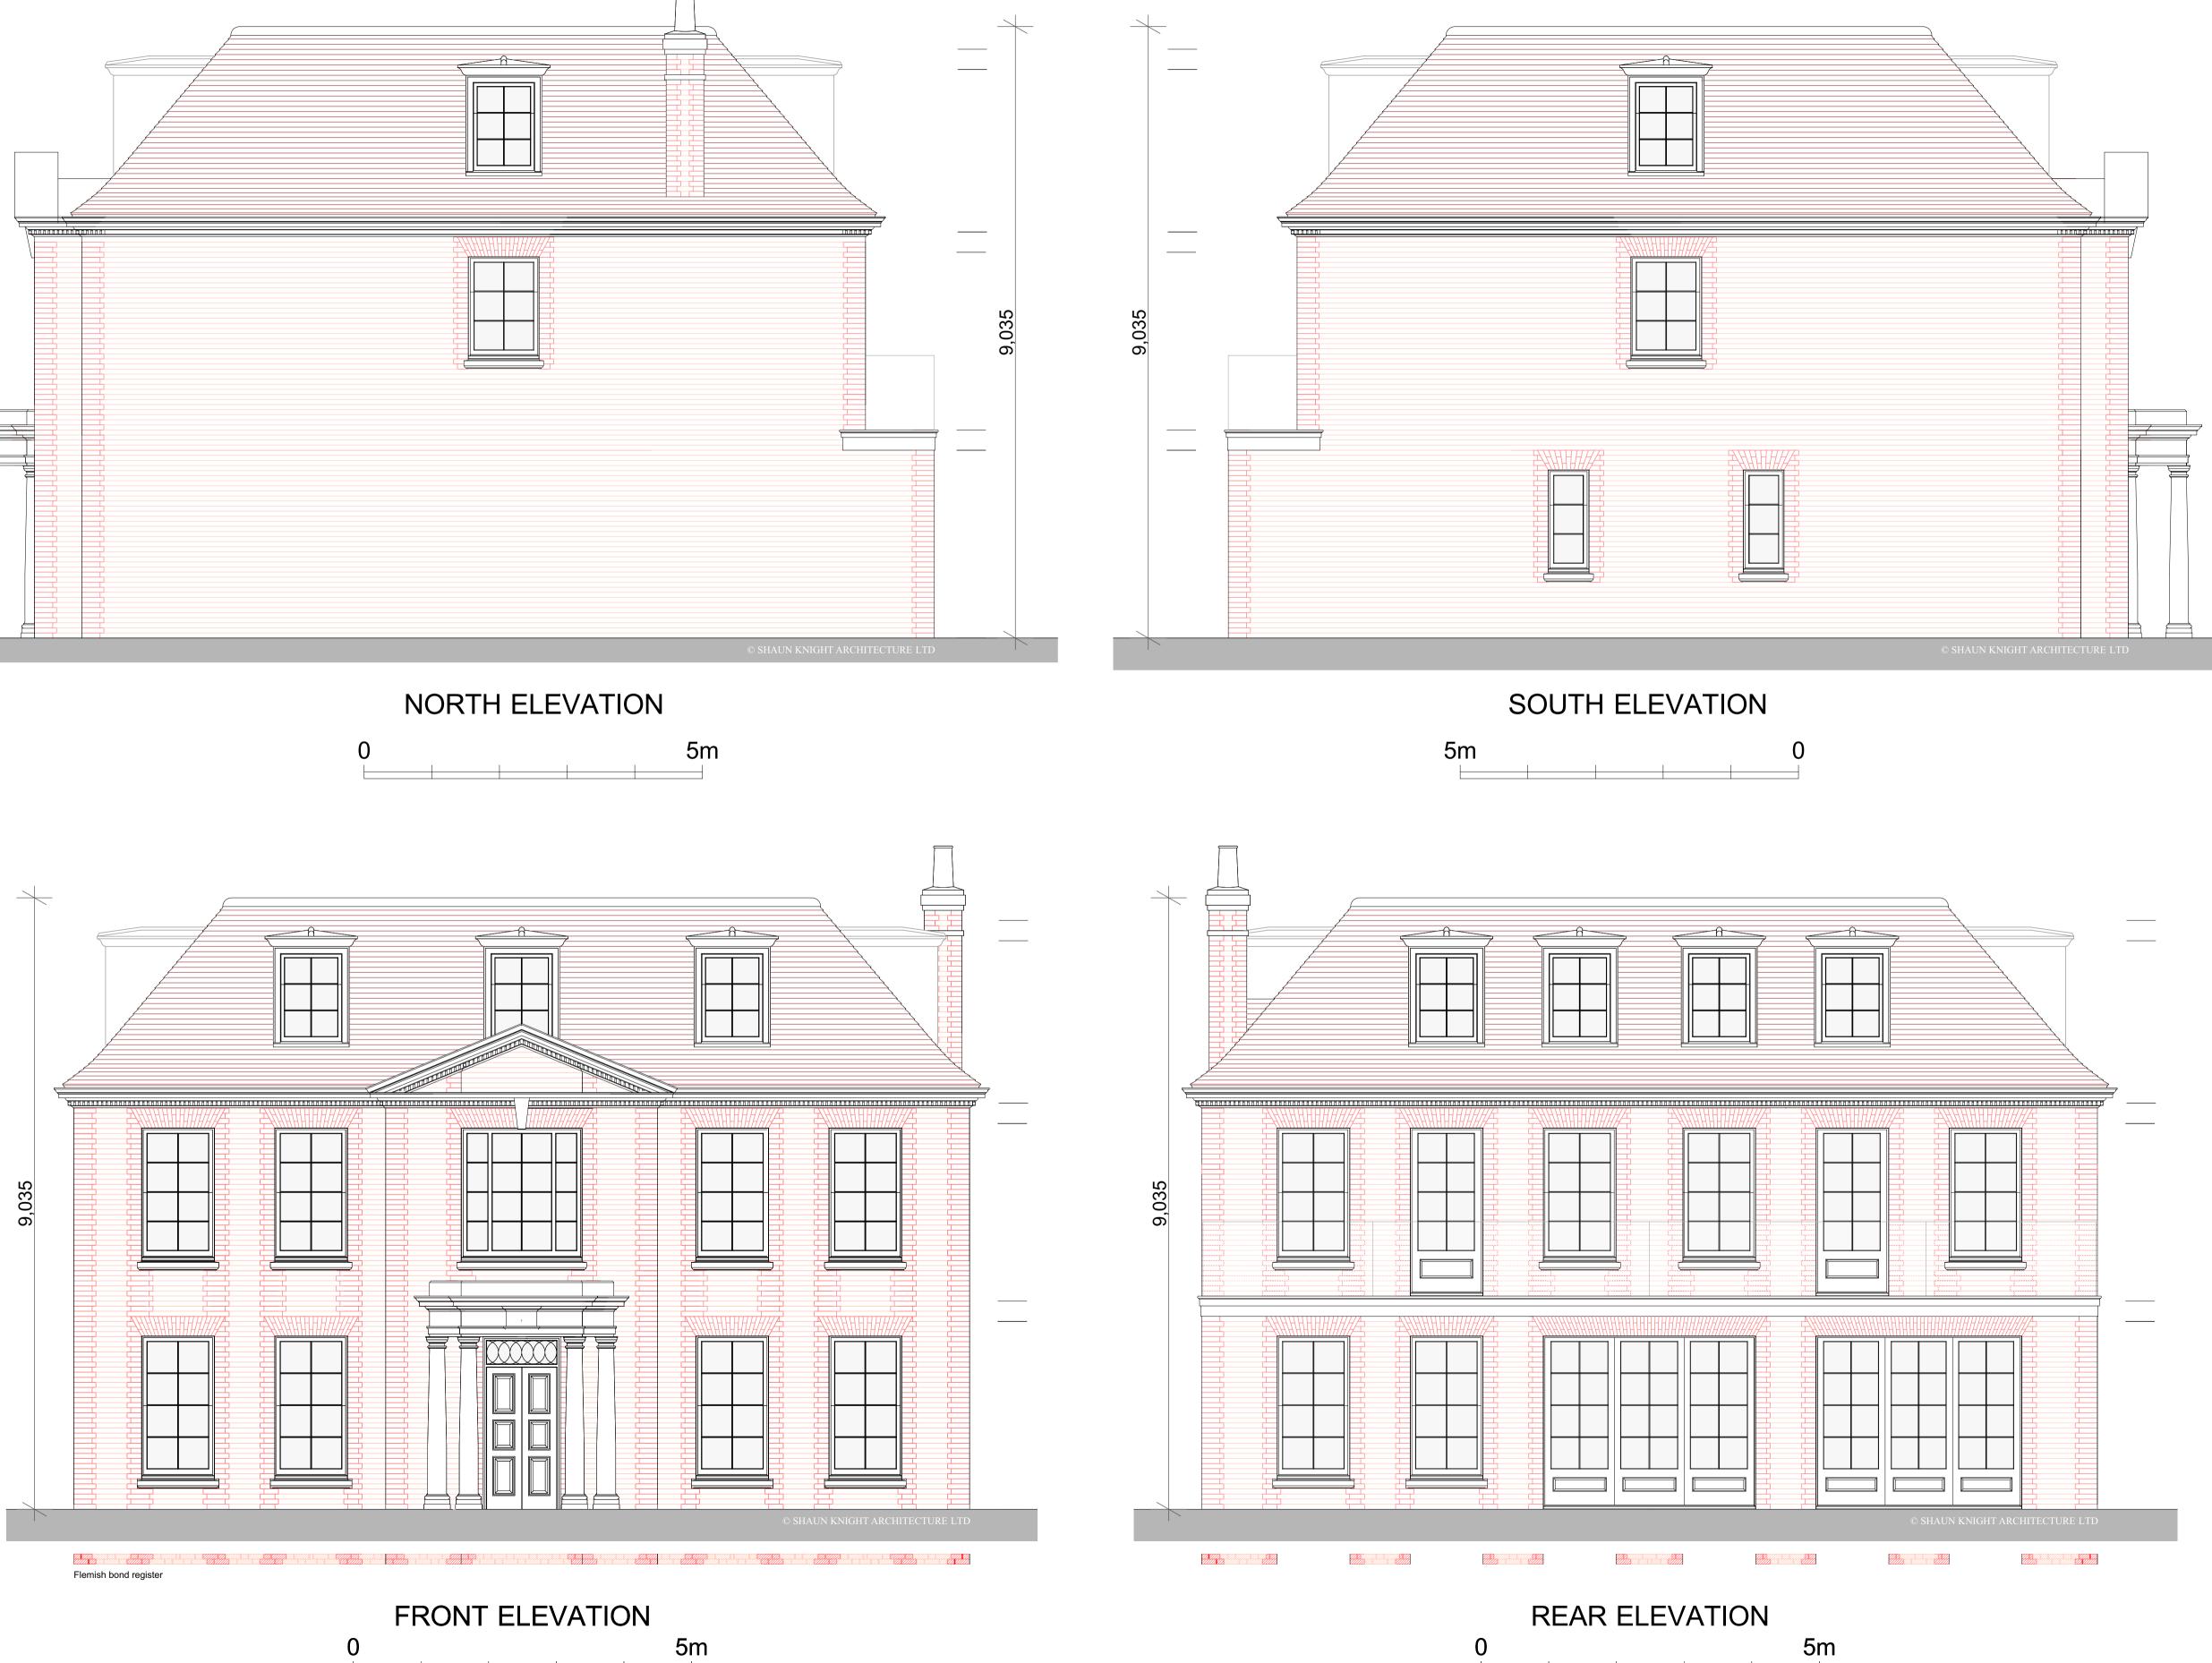

## MATERIALS

| Roof                                                                          | Terracotta clay plain tile             |
|-------------------------------------------------------------------------------|----------------------------------------|
| Dormer roof                                                                   | White painted eaves<br>Lead sheet roof |
| Dormer cheeks                                                                 | Lead sheet                             |
| Gutters/flashings                                                             | Lead sheet                             |
| Stone dressings<br>Copings<br>Cornice<br>Pediment<br>Porch<br>Sills<br>Plinth | Portland cast stone                    |
| Facing brick                                                                  | Red multi facing                       |
| Quoins/margins                                                                | Red brick                              |
| Arches                                                                        | Red brick voussiors                    |
| Joinery (timber)                                                              | White painted Sapele                   |
| Rear Balustrade                                                               | Structural glass                       |
| External steps                                                                | York stone                             |
| Permeable paving                                                              | Drivesette Tegula                      |
|                                                                               |                                        |