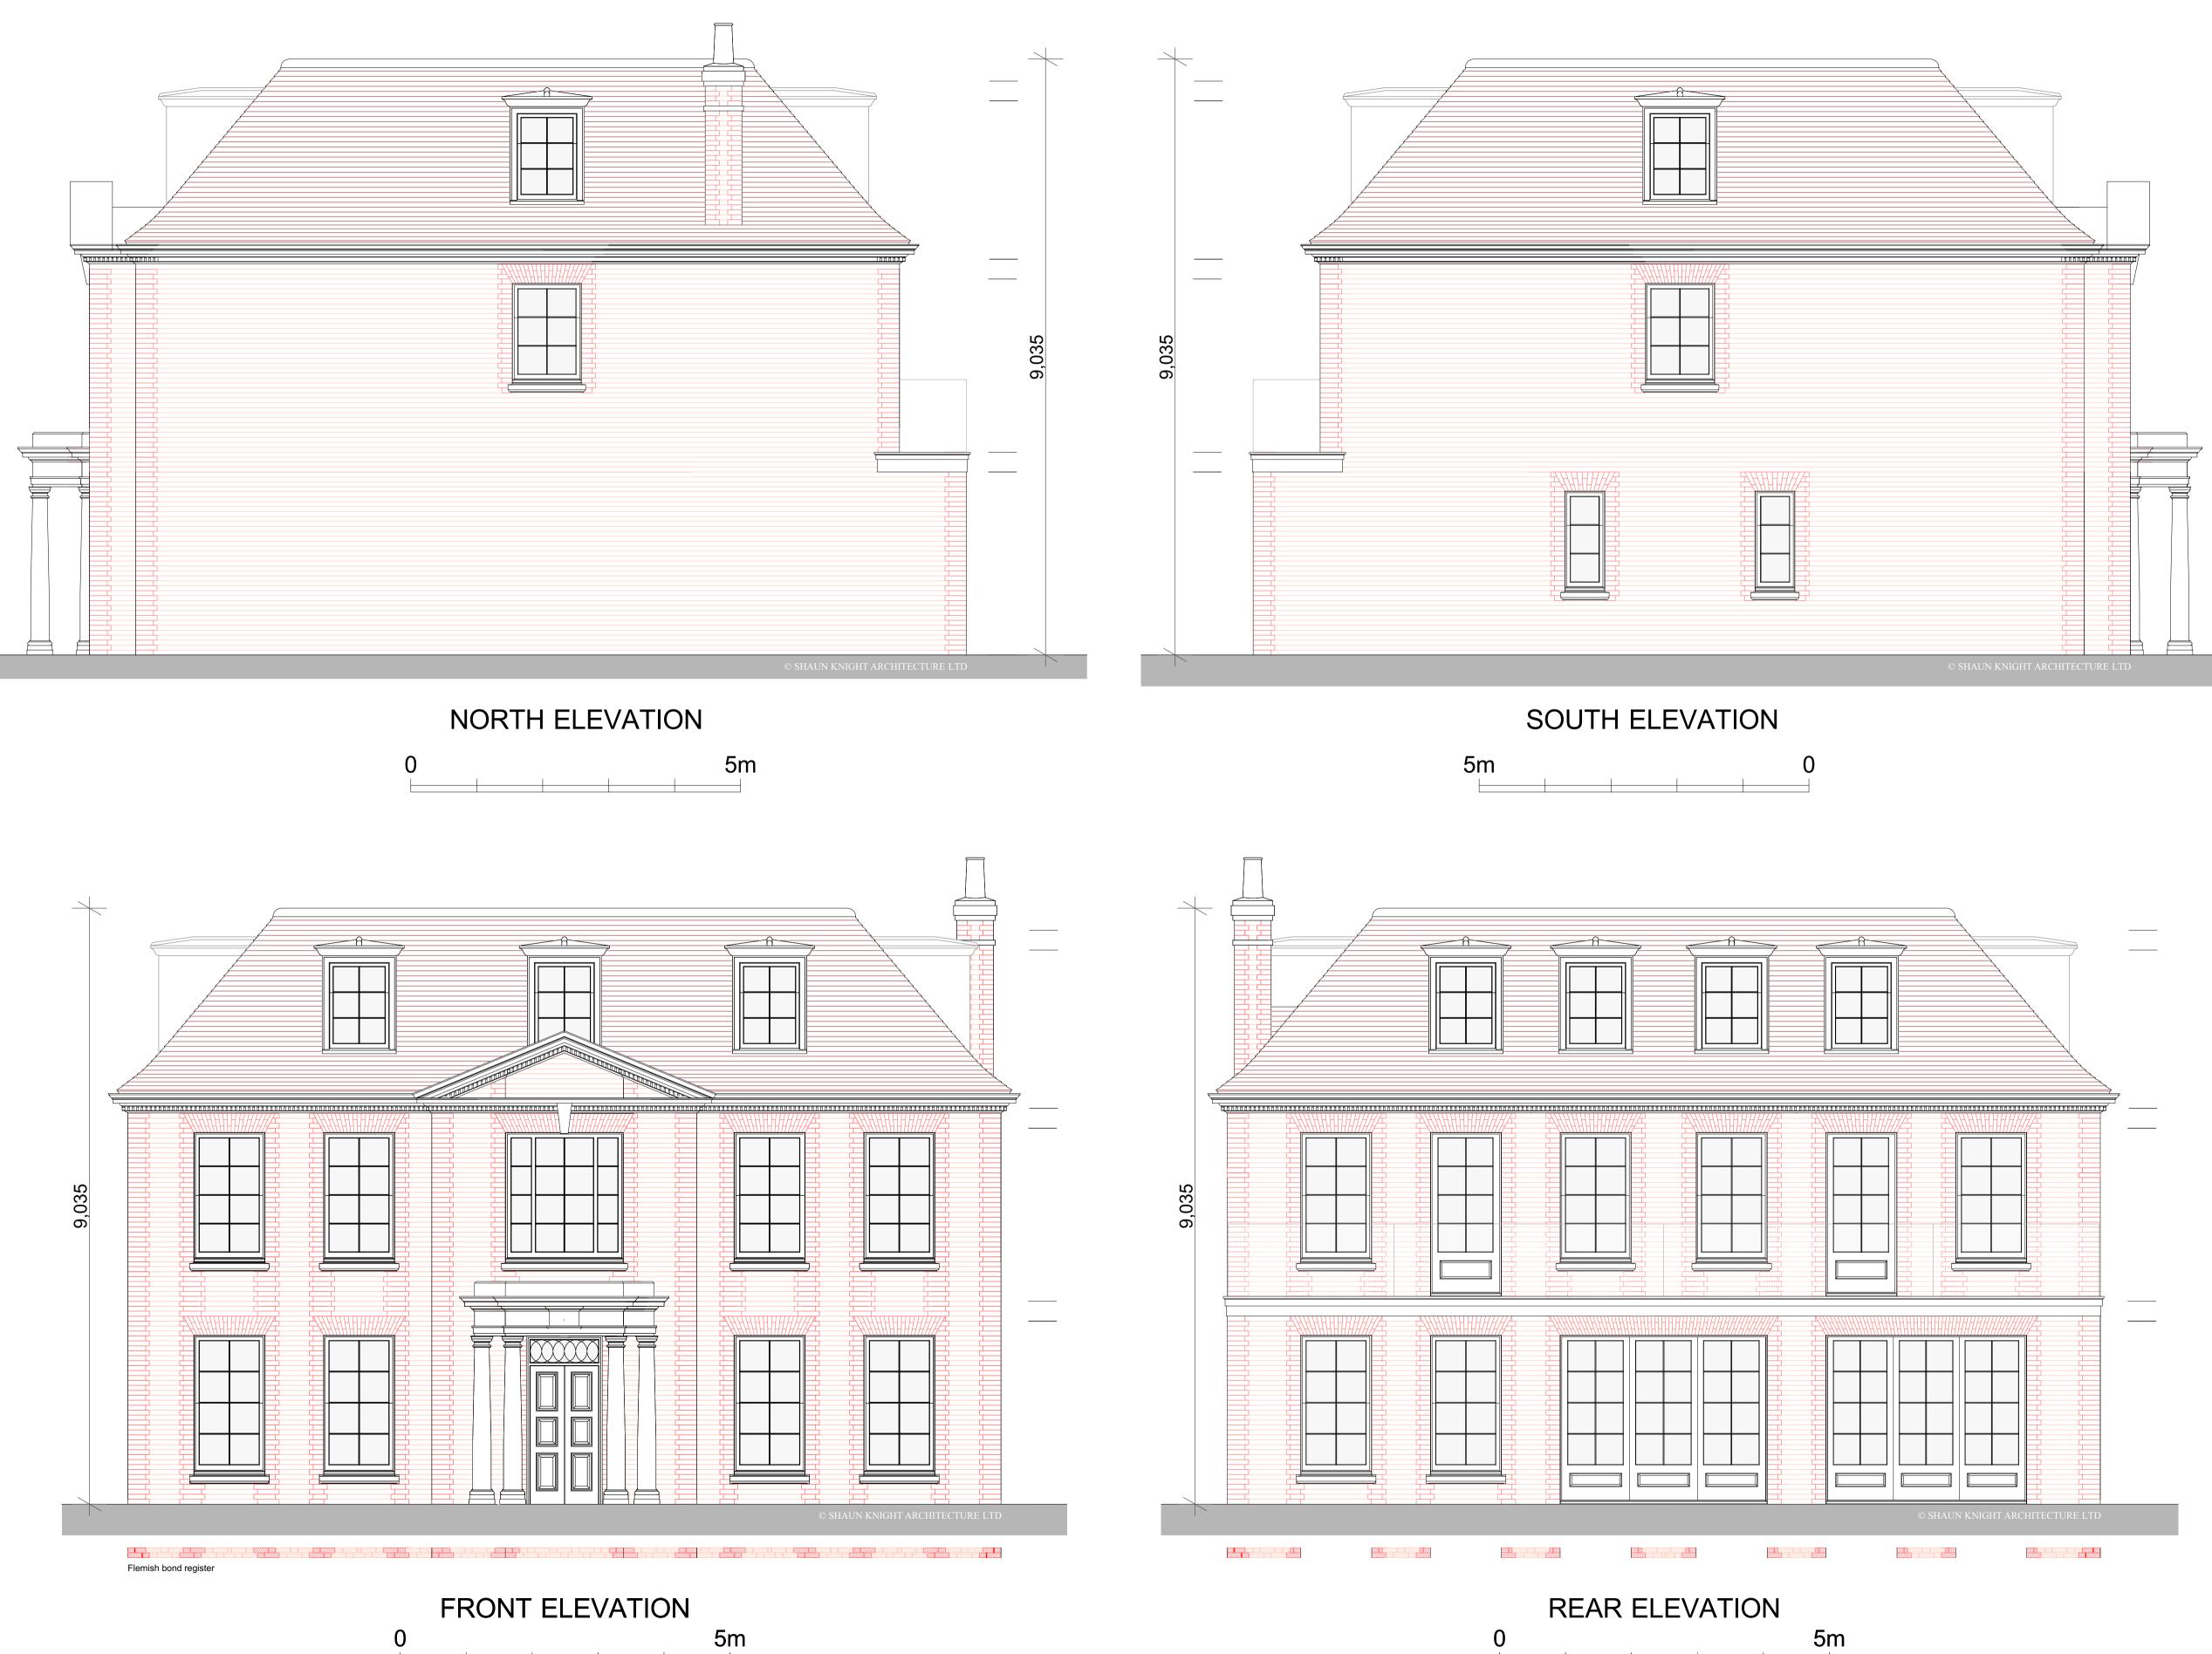

## MATERIALS

| Roof                                                                          | Terracotta clay plain tile             |
|-------------------------------------------------------------------------------|----------------------------------------|
| Dormer roof                                                                   | White painted eaves<br>Lead sheet roof |
| Dormer cheeks                                                                 | Lead sheet                             |
| Gutters/flashings                                                             | Lead sheet                             |
| Stone dressings<br>Copings<br>Cornice<br>Pediment<br>Porch<br>Sills<br>Plinth | Portland cast stone                    |
| Facing brick                                                                  | Red multi facing                       |
| Quoins/margins                                                                | Red brick                              |
| Arches                                                                        | Red brick voussiors                    |
| Joinery (timber)                                                              | White painted Sapele                   |
| Rear Balustrade                                                               | Structural glass                       |
| External steps                                                                | York stone                             |
| Permeable paving                                                              | Drivesette Tegula                      |
|                                                                               |                                        |